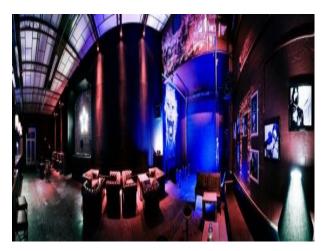

## **Night Club Film Location**

Bar with glass roof available as a film location and as a photo shoot location.  $\,$ 

Location: Birmingham, United Kingdom

Within the M25: No

Categories: Bars | Pubs | Clubs | Night Clubs | Warehouse Locations

#### Interior

Property Features Include:

- Backstreet hangout, New York / Berlin concept bar
- Industrial Unit under railway arches converted into bar / hangout
- Red mood lighting
- Original brickwork features
- Industrial feel with heritage English furniture & nbsp;