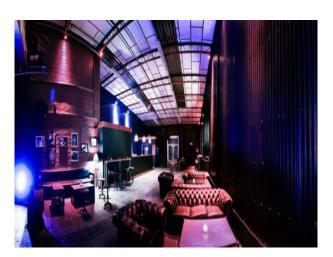

## **Night Club Film Location**

Bar with glass roof available as a film location and as a photo shoot location.  $\,$ 

Location: Birmingham, United Kingdom

Within the M25: No

Categories: Bars | Pubs | Clubs | Night Clubs | Warehouse Locations

#### Interior

Property Features Include:

- Backstreet hangout, New York / Berlin concept bar
- Industrial Unit under railway arches converted into bar / hangout
- Red mood lighting
- Original brickwork features
- Industrial feel with heritage English furniture & nbsp;