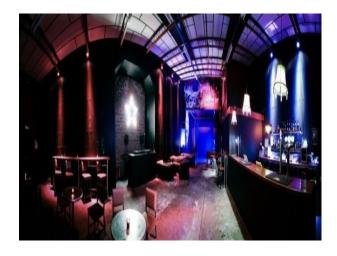

## **Night Club Film Location**

Bar with glass roof available as a film location and as a photo shoot location.  $\,$ 

Location: Birmingham, United Kingdom

Within the M25: No

Categories: Bars | Pubs | Clubs | Night Clubs | Warehouse Locations

#### Interior

Property Features Include:

- Backstreet hangout, New York / Berlin concept bar
- Industrial Unit under railway arches converted into bar / hangout
- Red mood lighting
- Original brickwork features
- Industrial feel with heritage English furniture & nbsp;