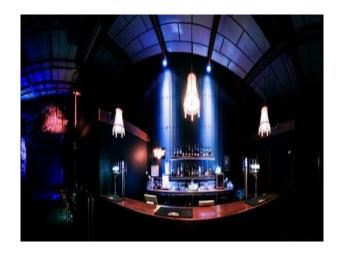

# **WM1115 Night Club Film Location**

Bar with glass roof available as a film location and as a photo shoot location.

## **Night Club Film Location**

Bar with glass roof available as a film location and as a photo shoot location.  $\,$ 

Location: Birmingham, United Kingdom

Within the M25: No

Categories: Bars | Pubs | Clubs | Night Clubs | Warehouse Locations