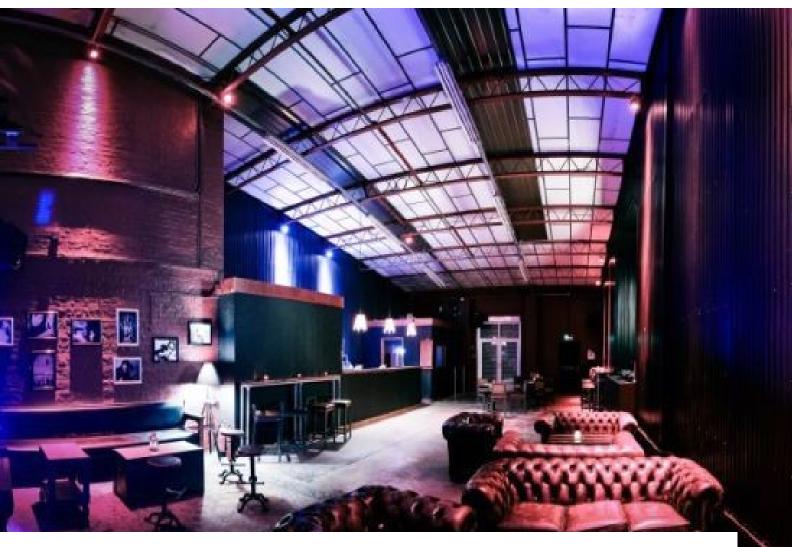

## **Night Club Film Location**

Bar with glass roof available as a film location and as a photo shoot location.  $\,$ 

Location: Birmingham, United Kingdom

Within the M25: No

Categories: Bars | Pubs | Clubs | Night Clubs | Warehouse Locations

#### Interior

Property Features Include:

- Backstreet hangout, New York / Berlin concept bar
- Industrial Unit under railway arches converted into bar / hangout
- Red mood lighting
- Original brickwork features
- Industrial feel with heritage English furniture & nbsp;