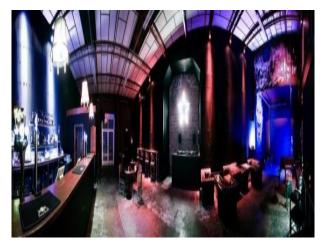

## **Night Club Film Location**

Bar with glass roof available as a film location and as a photo shoot location.  $\,$ 

Location: Birmingham, United Kingdom

Within the M25: No

Categories: Bars | Pubs | Clubs | Night Clubs | Warehouse Locations

#### Interior

Property Features Include:

- Backstreet hangout, New York / Berlin concept bar
- Industrial Unit under railway arches converted into bar / hangout
- Red mood lighting
- Original brickwork features
- Industrial feel with heritage English furniture & nbsp;