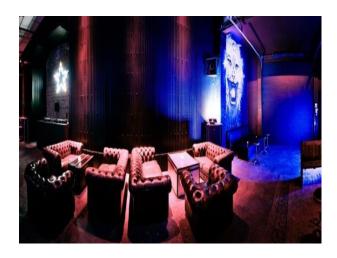

## **Night Club Film Location**

Bar with glass roof available as a film location and as a photo shoot location.  $\,$ 

Location: Birmingham, United Kingdom

Within the M25: No

Categories: Bars | Pubs | Clubs | Night Clubs | Warehouse Locations

#### Interior

Property Features Include:

- Backstreet hangout, New York / Berlin concept bar
- Industrial Unit under railway arches converted into bar / hangout
- Red mood lighting
- Original brickwork features
- Industrial feel with heritage English furniture & nbsp;