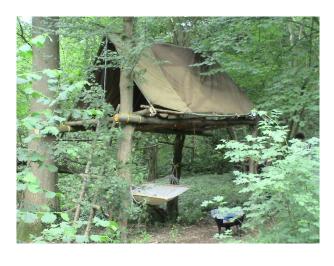

## EA2599 Norfolk: Private & Secluded Riparian Ancient Woodland For Filming

25 acres of mixed woodland with river, streams, reed bed, with a woodland theatre to seat 100. Within easy reach of local village and other amenities, hotels and attractions.

## Norfolk: Private & Secluded Riparian Ancient Woodland For Filming

25 acres of mixed woodland with river, streams, reed bed, with a woodland theatre to seat 100. Within easy reach of local village and other amenities, hotels and attractions.