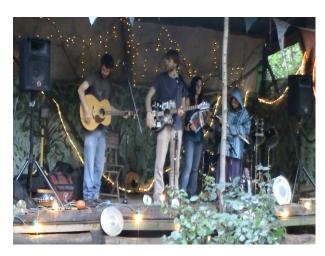

## EA2599 Norfolk: Private & Secluded Riparian Ancient Woodland For Filming

25 acres of mixed woodland with river, streams, reed bed, with a woodland theatre to seat 100. Within easy reach of local village and other amenities, hotels and attractions.

## Norfolk: Private & Secluded Riparian Ancient Woodland For Filming

25 acres of mixed woodland with river, streams, reed bed, with a woodland theatre to seat 100. Within easy reach of local village and other amenities, hotels and attractions.