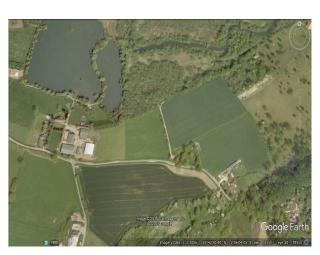

land with river, streams, reed bed, with a woodland theatre to seat 100. Within easy reach of local village and other amenities, hotels and attractions.

## **EA2599**

## Norfolk: Private & Secluded Riparian Ancient Woodland For Filming

25 acres of mixed woodland with river, streams, reed bed, with a woodland theatre to seat 100. Within easy reach of local village and other amenities, hotels and attractions.



**Location:** Norfolk, United Kingdom

Within the M25: No Categories: Woodland

## **Features:**

Exterior Features Facilities Parking Views

• Lake/Pond • Green Room • Secure Parking • Countryside View

• Outside Fireplace • No Power

• Shoot and Stay

• Toilets

Exterior

 $open\ country... rural... secluded... nearby\ farms... is olated\ residences\ here\ and\ there$