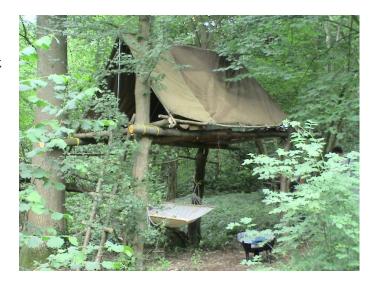

## EA2599 Norfolk: Private & Secluded Riparian Ancient Woodland For Filming

25 acres of mixed woodland with river, streams, reed bed, with a woodland theatre to seat 100. Within easy reach of local village and other amenities, hotels and attractions.

## Norfolk: Private & Secluded Riparian Ancient Woodland For Filming

25 acres of mixed woodland with river, streams, reed bed, with a woodland theatre to seat 100. Within easy reach of local village and other amenities, hotels and attractions.