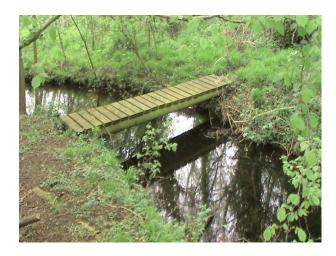

## EA2599 Norfolk: Private & Secluded Riparian Ancient Woodland For Filming

25 acres of mixed woodland with river, streams, reed bed, with a woodland theatre to seat 100. Within easy reach of local village and other amenities, hotels and attractions.

## Norfolk: Private & Secluded Riparian Ancient Woodland For Filming

25 acres of mixed woodland with river, streams, reed bed, with a woodland theatre to seat 100. Within easy reach of local village and other amenities, hotels and attractions.