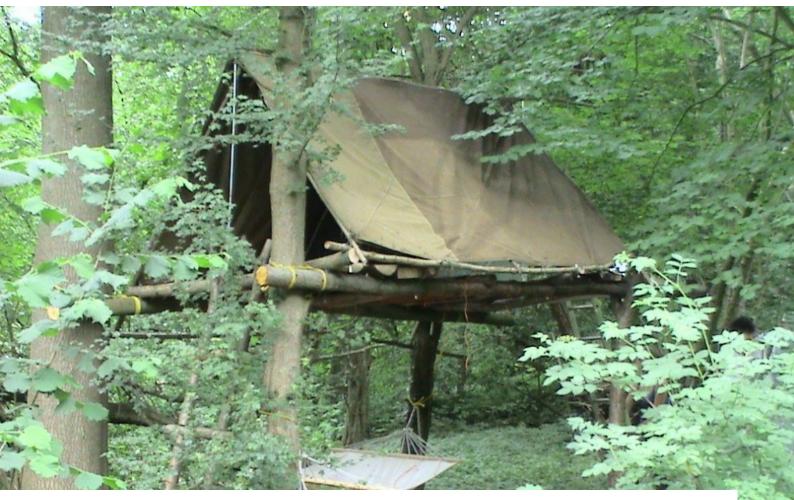

## EA2599 Norfolk: Private & Secluded Riparian Ancient Woodland For Filming

25 acres of mixed woodland with river, streams, reed bed, with a woodland theatre to seat 100. Within easy reach of local village and other amenities, hotels and attractions.

## Norfolk: Private & Secluded Riparian Ancient Woodland For Filming

25 acres of mixed woodland with river, streams, reed bed, with a woodland theatre to seat 100. Within easy reach of local village and other amenities, hotels and attractions.