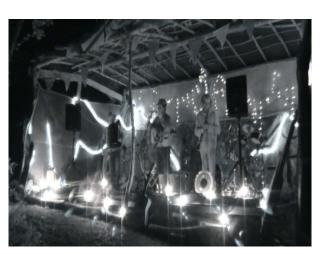

## EA2599 Norfolk: Private & Secluded Riparian Ancient Woodland For Filming

25 acres of mixed woodland with river, streams, reed bed, with a woodland theatre to seat 100. Within easy reach of local village and other amenities, hotels and attractions.

## Norfolk: Private & Secluded Riparian Ancient Woodland For Filming

25 acres of mixed woodland with river, streams, reed bed, with a woodland theatre to seat 100. Within easy reach of local village and other amenities, hotels and attractions.