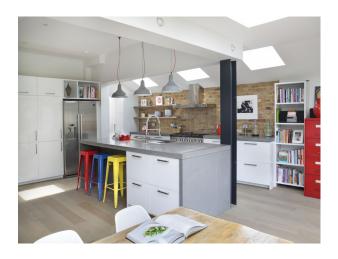

oom Back Garden Modern Bathroom • Double Bedroom • Garden Shed • Shower Room • Spare Bedroom Floors **Kitchen Facilities Kitchen types** Breakfast Bar • Cream & White Units • Carpet Real Wood Floor • Island • Kitchen With Island • Tiled Floor • Kitchen Diner

#### Rooms

# Views

- Hallway
- Loft
- Lounge
- Reception

- Open Plan
- Range Cooker

Residential View

## Walls & Windows

- Bay Window
- Exposed Brick Walls
- Large Windows
- Wallpapered Walls

#### **Facilities**

- Domestic Power
- Internet Access
- Mains Water
- Toilets

#### Parking

- Off Street Parking
- Parking Nearby
- Underground

# Interior

A large open plan kitchen with an industrial loft style decor.

## Exterior

A 1920's house painted in white with off-street parking in a friendly family area with park opposite.