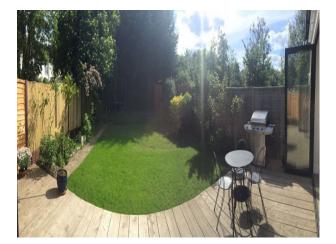

## Exterior

A 1920's house painted in white with off-street parking in a friendly family area with park opposite.