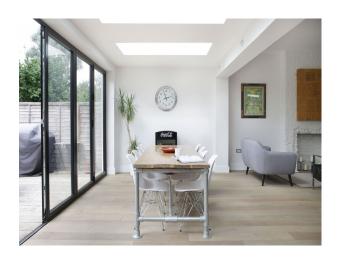

den Modern Bathroom • Double Bedroom • Garden Shed • Shower Room • Spare Bedroom Floors **Kitchen Facilities Kitchen types** Breakfast Bar • Cream & White Units • Carpet Real Wood Floor • Island • Kitchen With Island • Tiled Floor • Kitchen Diner

#### Rooms

# Views

- Hallway
- Loft
- Lounge
- Reception

- Open Plan
- Range Cooker

Residential View

## Walls & Windows

- Bay Window
- Exposed Brick Walls
- Large Windows
- Wallpapered Walls

#### **Facilities**

- Domestic Power
- Internet Access
- Mains Water
- Toilets

#### Parking

- Off Street Parking
- Parking Nearby
- Underground

# Interior

A large open plan kitchen with an industrial loft style decor.

## Exterior

A 1920's house painted in white with off-street parking in a friendly family area with park opposite.