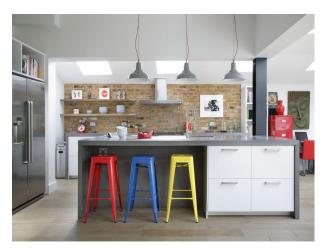

Back Garden Modern Bathroom • Double Bedroom • Garden Shed • Shower Room • Spare Bedroom Floors **Kitchen Facilities Kitchen types** Breakfast Bar • Cream & White Units • Carpet Real Wood Floor • Island • Kitchen With Island • Tiled Floor • Kitchen Diner

#### Rooms

# Views

- Hallway
- Loft
- Lounge
- Reception

- Open Plan
- Range Cooker

Residential View

## Walls & Windows

- Bay Window
- Exposed Brick Walls
- Large Windows
- Wallpapered Walls

#### **Facilities**

- Domestic Power
- Internet Access
- Mains Water
- Toilets

#### Parking

- Off Street Parking
- Parking Nearby
- Underground

# Interior

A large open plan kitchen with an industrial loft style decor.

## Exterior

A 1920's house painted in white with off-street parking in a friendly family area with park opposite.