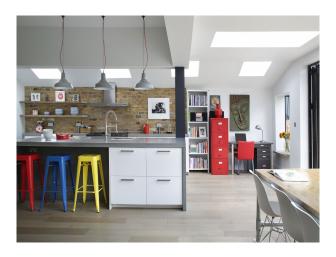

arden Modern Bathroom • Double Bedroom • Garden Shed • Shower Room • Spare Bedroom Floors **Kitchen Facilities Kitchen types** Breakfast Bar • Cream & White Units • Carpet Real Wood Floor • Island • Kitchen With Island • Tiled Floor • Kitchen Diner

#### Rooms

# Views

- Hallway
- Loft
- Lounge
- Reception

- Open Plan
- Range Cooker

Residential View

## Walls & Windows

- Bay Window
- Exposed Brick Walls
- Large Windows
- Wallpapered Walls

#### **Facilities**

- Domestic Power
- Internet Access
- Mains Water
- Toilets

#### Parking

- Off Street Parking
- Parking Nearby
- Underground

# Interior

A large open plan kitchen with an industrial loft style decor.

## Exterior

A 1920's house painted in white with off-street parking in a friendly family area with park opposite.