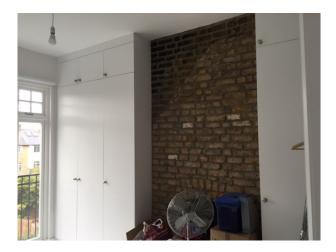

## Walls & Windows

- Bay Window
- Exposed Brick Walls
- Large Windows
- Wallpapered Walls