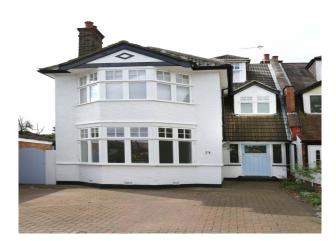

## Exterior

A 1920's house painted in white with off-street parking in a friendly family area with park opposite.