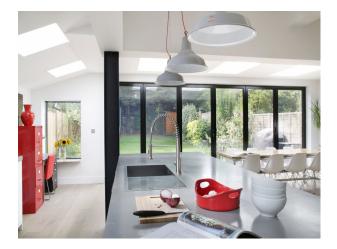

Garden Modern Bathroom • Double Bedroom • Garden Shed • Shower Room • Spare Bedroom Floors **Kitchen Facilities Kitchen types** Breakfast Bar • Cream & White Units • Carpet Real Wood Floor • Island • Kitchen With Island • Tiled Floor • Kitchen Diner

#### Rooms

# Views

- Hallway
- Loft
- Lounge
- Reception

- Open Plan
- Range Cooker

Residential View

## Walls & Windows

- Bay Window
- Exposed Brick Walls
- Large Windows
- Wallpapered Walls

#### **Facilities**

- Domestic Power
- Internet Access
- Mains Water
- Toilets

#### Parking

- Off Street Parking
- Parking Nearby
- Underground

# Interior

A large open plan kitchen with an industrial loft style decor.

## Exterior

A 1920's house painted in white with off-street parking in a friendly family area with park opposite.