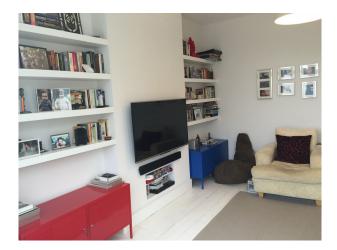

Modern Bathroom • Double Bedroom • Garden Shed • Shower Room • Spare Bedroom Floors **Kitchen Facilities Kitchen types** Breakfast Bar • Cream & White Units • Carpet Real Wood Floor • Island • Kitchen With Island • Tiled Floor • Kitchen Diner

#### Rooms

# Views

- Hallway
- Loft
- Lounge
- Reception

- Open Plan
- Range Cooker

Residential View

## Walls & Windows

- Bay Window
- Exposed Brick Walls
- Large Windows
- Wallpapered Walls

#### **Facilities**

- Domestic Power
- Internet Access
- Mains Water
- Toilets

#### Parking

- Off Street Parking
- Parking Nearby
- Underground

# Interior

A large open plan kitchen with an industrial loft style decor.

## Exterior

A 1920's house painted in white with off-street parking in a friendly family area with park opposite.