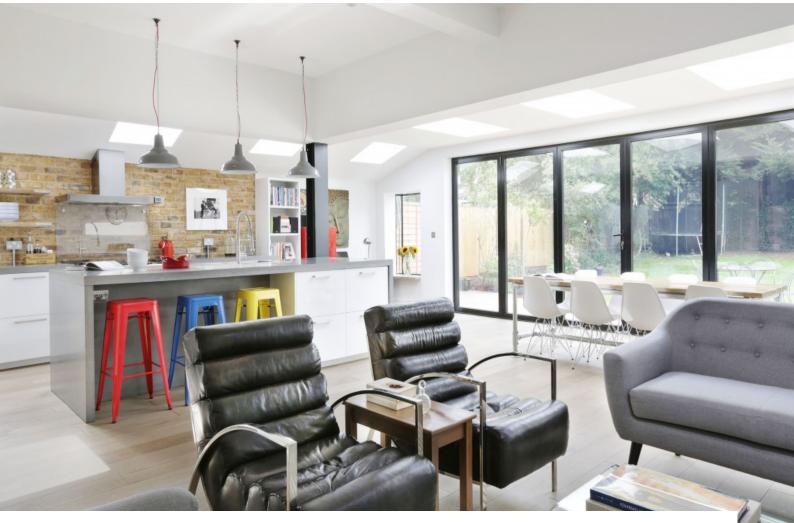

# LON2516 North London: 1920's 5 Bedroom Family House For Filming

Family home with contemporary styling, large open plan kitchen in an industrial style. Suitable for filming product promotion shoots, stills and online content.

# LON2516

# North London: 1920's 5 Bedroom Family House **For Filming**

Family home with contemporary styling, large open plan kitchen in an industrial style. Suitable for filming product promotion shoots, stills and online content.



Location: North London, London, United Kingdom Within the M25: Yes Categories: Semi-Detached Houses | Family Modern No Bedrooms: 5 No Bathrooms: 2

## **Features:**

#### **Bathroom Types Bedroom Types Exterior Features** Cloakroom/WC Child's Bedroom Back Garden Modern Bathroom • Double Bedroom • Garden Shed • Shower Room • Spare