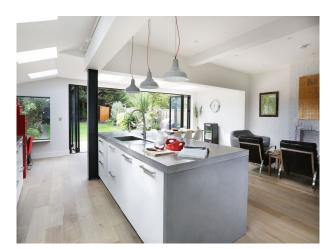

ck Garden Modern Bathroom • Double Bedroom • Garden Shed • Shower Room • Spare Bedroom Floors **Kitchen Facilities Kitchen types** Breakfast Bar • Cream & White Units • Carpet Real Wood Floor • Island • Kitchen With Island • Tiled Floor • Kitchen Diner

#### Rooms

# Views

- Hallway
- Loft
- Lounge
- Reception

- Open Plan
- Range Cooker

Residential View

## Walls & Windows

- Bay Window
- Exposed Brick Walls
- Large Windows
- Wallpapered Walls

#### **Facilities**

- Domestic Power
- Internet Access
- Mains Water
- Toilets

#### Parking

- Off Street Parking
- Parking Nearby
- Underground

# Interior

A large open plan kitchen with an industrial loft style decor.

## Exterior

A 1920's house painted in white with off-street parking in a friendly family area with park opposite.