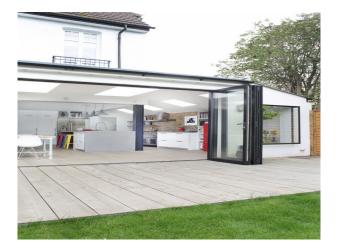

edroom • Garden Shed • Shower Room • Spare Bedroom Floors **Kitchen Facilities Kitchen types** Breakfast Bar • Cream & White Units • Carpet Real Wood Floor • Island • Kitchen With Island • Tiled Floor • Kitchen Diner

#### Rooms

# Views

- Hallway
- Loft
- Lounge
- Reception

- Open Plan
- Range Cooker

Residential View

## Walls & Windows

- Bay Window
- Exposed Brick Walls
- Large Windows
- Wallpapered Walls

#### **Facilities**

- Domestic Power
- Internet Access
- Mains Water
- Toilets

#### Parking

- Off Street Parking
- Parking Nearby
- Underground

# Interior

A large open plan kitchen with an industrial loft style decor.

## Exterior

A 1920's house painted in white with off-street parking in a friendly family area with park opposite.