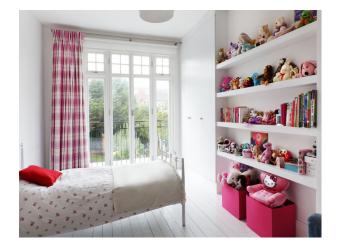

m • Double Bedroom • Garden Shed • Shower Room • Spare Bedroom Floors **Kitchen Facilities Kitchen types** Breakfast Bar • Cream & White Units • Carpet Real Wood Floor • Island • Kitchen With Island • Tiled Floor • Kitchen Diner

#### Rooms

# Views

- Hallway
- Loft
- Lounge
- Reception

- Open Plan
- Range Cooker

Residential View

## Walls & Windows

- Bay Window
- Exposed Brick Walls
- Large Windows
- Wallpapered Walls

#### **Facilities**

- Domestic Power
- Internet Access
- Mains Water
- Toilets

#### Parking

- Off Street Parking
- Parking Nearby
- Underground

# Interior

A large open plan kitchen with an industrial loft style decor.

## Exterior

A 1920's house painted in white with off-street parking in a friendly family area with park opposite.