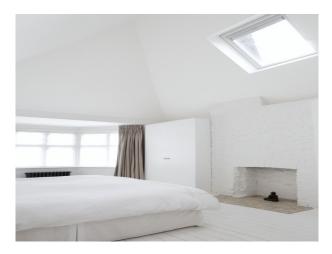

hroom • Double Bedroom • Garden Shed • Shower Room • Spare Bedroom Floors **Kitchen Facilities Kitchen types** Breakfast Bar • Cream & White Units • Carpet Real Wood Floor • Island • Kitchen With Island • Tiled Floor • Kitchen Diner

#### Rooms

# Views

- Hallway
- Loft
- Lounge
- Reception

- Open Plan
- Range Cooker

Residential View

## Walls & Windows

- Bay Window
- Exposed Brick Walls
- Large Windows
- Wallpapered Walls

#### **Facilities**

- Domestic Power
- Internet Access
- Mains Water
- Toilets

#### Parking

- Off Street Parking
- Parking Nearby
- Underground

# Interior

A large open plan kitchen with an industrial loft style decor.

## Exterior

A 1920's house painted in white with off-street parking in a friendly family area with park opposite.