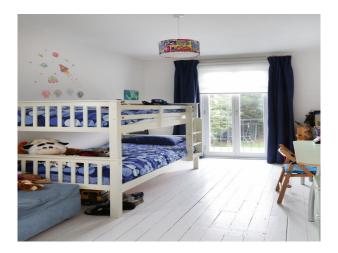

oom • Double Bedroom • Garden Shed • Shower Room • Spare Bedroom Floors **Kitchen Facilities Kitchen types** Breakfast Bar • Cream & White Units • Carpet Real Wood Floor • Island • Kitchen With Island • Tiled Floor • Kitchen Diner

#### Rooms

# Views

- Hallway
- Loft
- Lounge
- Reception

- Open Plan
- Range Cooker

Residential View

## Walls & Windows

- Bay Window
- Exposed Brick Walls
- Large Windows
- Wallpapered Walls

#### **Facilities**

- Domestic Power
- Internet Access
- Mains Water
- Toilets

#### Parking

- Off Street Parking
- Parking Nearby
- Underground

# Interior

A large open plan kitchen with an industrial loft style decor.

## Exterior

A 1920's house painted in white with off-street parking in a friendly family area with park opposite.