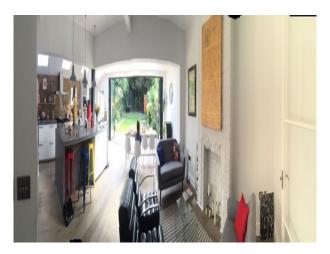

n Modern Bathroom • Double Bedroom • Garden Shed • Shower Room • Spare Bedroom Floors **Kitchen Facilities Kitchen types** Breakfast Bar • Cream & White Units • Carpet Real Wood Floor • Island • Kitchen With Island • Tiled Floor • Kitchen Diner

#### Rooms

# Views

- Hallway
- Loft
- Lounge
- Reception

- Open Plan
- Range Cooker

Residential View

## Walls & Windows

- Bay Window
- Exposed Brick Walls
- Large Windows
- Wallpapered Walls

#### **Facilities**

- Domestic Power
- Internet Access
- Mains Water
- Toilets

#### Parking

- Off Street Parking
- Parking Nearby
- Underground

# Interior

A large open plan kitchen with an industrial loft style decor.

## Exterior

A 1920's house painted in white with off-street parking in a friendly family area with park opposite.