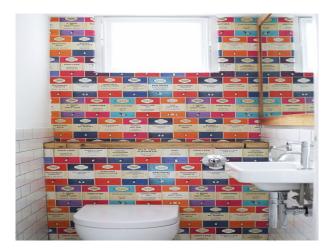

#### **Bathroom Types Bedroom Types Exterior Features** Cloakroom/WC Child's Bedroom Back Garden Modern Bathroom • Double Bedroom • Garden Shed • Shower Room • Spare Bedroom Floors **Kitchen Facilities Kitchen types** Breakfast Bar • Cream & White Units • Carpet Real Wood Floor • Island • Kitchen With Island • Tiled Floor • Kitchen Diner

#### **Facilities**

- Domestic Power
- Internet Access
- Mains Water
- Toilets