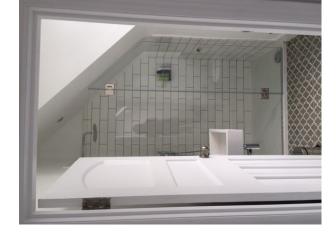

#### **Bathroom Types Bedroom Types Exterior Features** Cloakroom/WC Child's Bedroom Back Garden Modern Bathroom • Double Bedroom • Garden Shed • Shower Room • Spare Bedroom Floors **Kitchen Facilities Kitchen types** Breakfast Bar • Cream & White Units • Carpet Real Wood Floor • Island • Kitchen With Island • Tiled Floor • Kitchen Diner