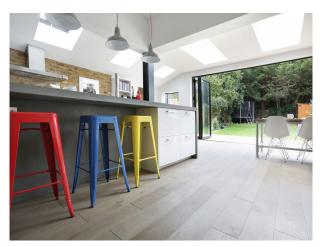

m Back Garden Modern Bathroom • Double Bedroom • Garden Shed • Shower Room • Spare Bedroom Floors **Kitchen Facilities Kitchen types** Breakfast Bar • Cream & White Units • Carpet Real Wood Floor • Island • Kitchen With Island • Tiled Floor • Kitchen Diner

#### Rooms

# Views

- Hallway
- Loft
- Lounge
- Reception

- Open Plan
- Range Cooker

Residential View

## Walls & Windows

- Bay Window
- Exposed Brick Walls
- Large Windows
- Wallpapered Walls

#### **Facilities**

- Domestic Power
- Internet Access
- Mains Water
- Toilets

#### Parking

- Off Street Parking
- Parking Nearby
- Underground

# Interior

A large open plan kitchen with an industrial loft style decor.

## Exterior

A 1920's house painted in white with off-street parking in a friendly family area with park opposite.