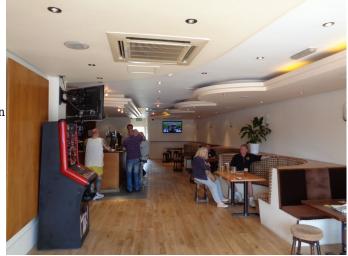

# SE2192 North London: Bar With Booths And Contemporary Feel For Filming

Modern London Bar with white walls, wooden floors and dance floor available for filming and stills shoots. The bar can hold up to 150 people and can be fully blacked out if required.

#### Interior

L-shaped bar with DJ kiosk