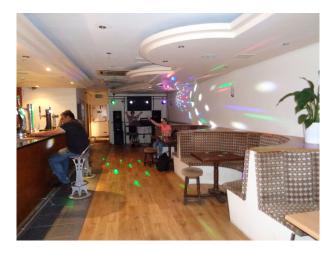

# SE2192 North London: Bar With Booths And Contemporary Feel For Filming

Modern London Bar with white walls, wooden floors and dance floor available for filming and stills shoots. The bar can hold up to 150 people and can be fully blacked out if required.

#### Interior

L-shaped bar with DJ kiosk