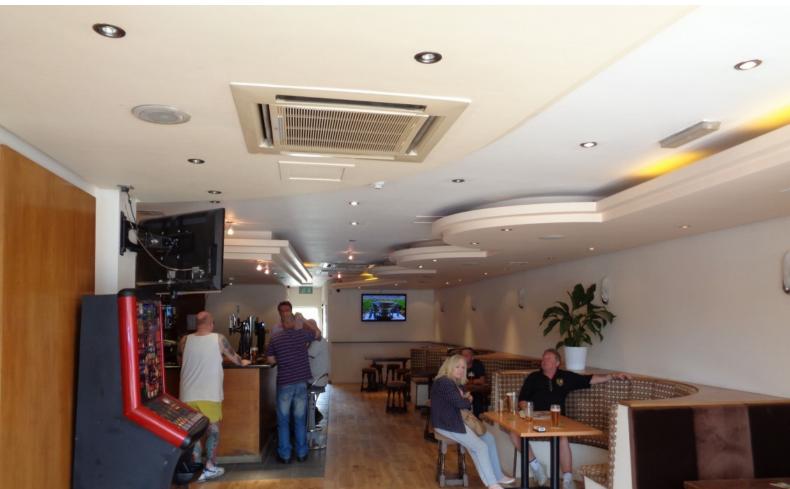

# SE2192 North London: Bar With Booths And Contemporary Feel For Filming

Modern London Bar with white walls, wooden floors and dance floor available for filming and stills shoots. The bar can hold up to 150 people and can be fully blacked out if required.

#### Interior

L-shaped bar with DJ kiosk