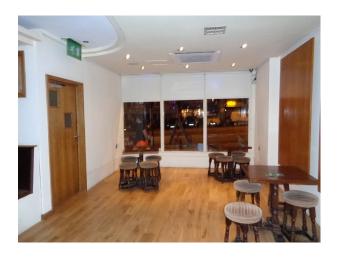

# SE2192 North London: Bar With Booths And Contemporary Feel For Filming

Modern London Bar with white walls, wooden floors and dance floor available for filming and stills shoots. The bar can hold up to 150 people and can be fully blacked out if required.

#### **Features:**

| Bathroom Types                     | Facilities                                                                                      | Floors            | <b>Kitchen Facilities</b> |
|------------------------------------|-------------------------------------------------------------------------------------------------|-------------------|---------------------------|
| • Cloakroom/WC                     | <ul><li> 3 Phase Power</li><li> Internet Access</li><li> Mains Water</li><li> Toilets</li></ul> | • Real Wood Floor | • Gas Hob                 |
| Parking                            | Rooms                                                                                           | Views             | Walls & Windows           |
| Off Street Parking                 | • Bar                                                                                           | • City Scape View | • Large Windows           |
| <ul> <li>Parking Nearby</li> </ul> | • Dance floor                                                                                   |                   |                           |
|                                    | Store Room                                                                                      |                   |                           |