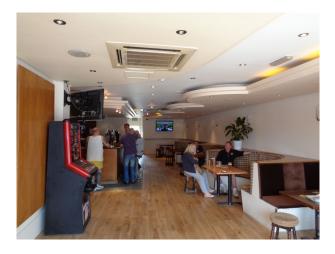

# SE2192 North London: Bar With Booths And Contemporary Feel For Filming

Modern London Bar with white walls, wooden floors and dance floor available for filming and stills shoots. The bar can hold up to 150 people and can be fully blacked out if required.

#### Interior

L-shaped bar with DJ kiosk