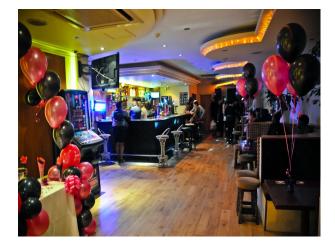

# SE2192 North London: Bar With Booths And Contemporary Feel For Filming

Modern London Bar with white walls, wooden floors and dance floor available for filming and stills shoots. The bar can hold up to 150 people and can be fully blacked out if required.