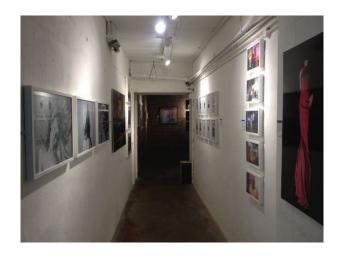

#### Interior

- Large basement gallery
- Interesting space
- White walls and ceilings
- Pillars
- Good lighting
- Room with exposed brick walls
- Very nice space worth a look