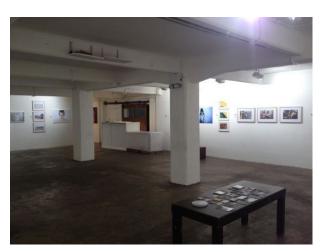

#### Interior

- Large basement gallery
- Interesting space
- White walls and ceilings
- Pillars
- Good lighting
- Room with exposed brick walls
- Very nice space worth a look