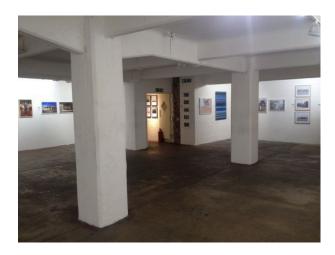

## **North London: Basement Gallery for Filming**

2 Spaces including a large white space with pillars available for filming and photo shoots.

Location: North London, London, United Kingdom

Within the M25: Yes

#### Interior

- Large basement gallery
- Interesting space
- White walls and ceilings
- Pillars
- Good lighting
- Room with exposed brick walls
- Very nice space worth a look