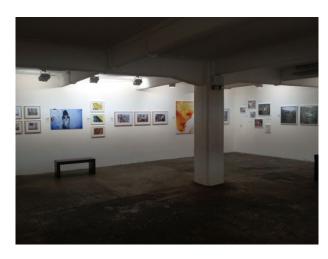

#### Interior

- Large basement gallery
- Interesting space
- White walls and ceilings
- Pillars
- Good lighting
- Room with exposed brick walls
- Very nice space worth a look