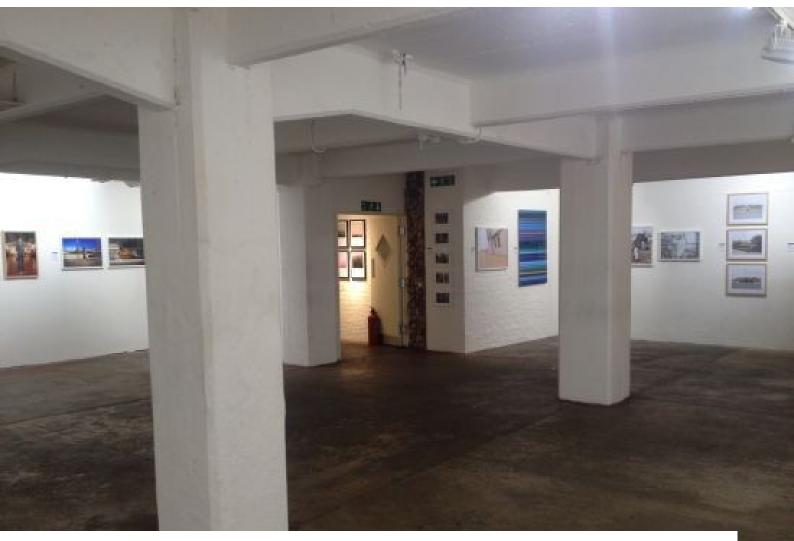

## **North London: Basement Gallery for Filming**

2 Spaces including a large white space with pillars available for filming and photo shoots.

Location: North London, London, United Kingdom

Within the M25: Yes

#### Interior

- Large basement gallery
- Interesting space
- White walls and ceilings
- Pillars
- Good lighting
- Room with exposed brick walls
- Very nice space worth a look