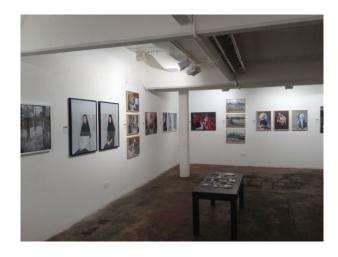

## **North London: Basement Gallery for Filming**

2 Spaces including a large white space with pillars available for filming and photo shoots.

Location: North London, London, United Kingdom

Within the M25: Yes

#### Interior

- Large basement gallery
- Interesting space
- White walls and ceilings
- Pillars
- Good lighting
- Room with exposed brick walls
- Very nice space worth a look