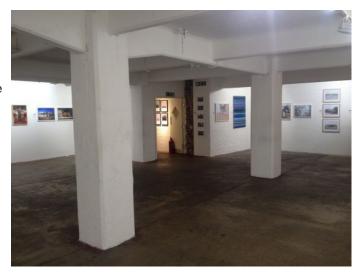

## **North London: Basement Gallery for Filming**

2 Spaces including a large white space with pillars available for filming and photo shoots.

Location: North London, London, United Kingdom

Within the M25: Yes

#### Interior

- Large basement gallery
- Interesting space
- White walls and ceilings
- Pillars
- Good lighting
- Room with exposed brick walls
- Very nice space worth a look