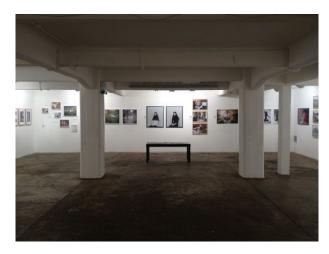

#### Interior

- Large basement gallery
- Interesting space
- White walls and ceilings
- Pillars
- Good lighting
- Room with exposed brick walls
- Very nice space worth a look