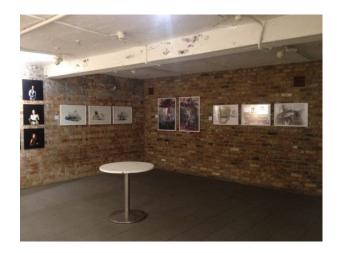

#### Interior

- Large basement gallery
- Interesting space
- White walls and ceilings
- Pillars
- Good lighting
- Room with exposed brick walls
- Very nice space worth a look