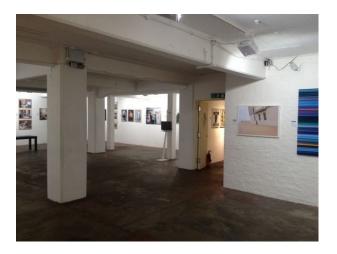

#### Interior

- Large basement gallery
- Interesting space
- White walls and ceilings
- Pillars
- Good lighting
- Room with exposed brick walls
- Very nice space worth a look