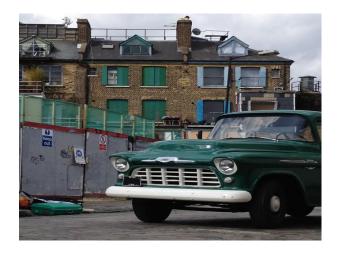

# **LON1150 North London: Chevrolet Truck for Filming**

1956 Chevrolet Truck Available For Filming and Photo Shoots

### **North London: Chevrolet Truck for Filming**

 $1956 \ Chevrolet \ Truck \ Available \ For \ Filming \ and \ Photo \ Shoots$ 

Location: North London, London, United Kingdom

Within the M25: Yes

Categories: Cars, Camper Vans & Caravans | Lorries & Trucks | Retro