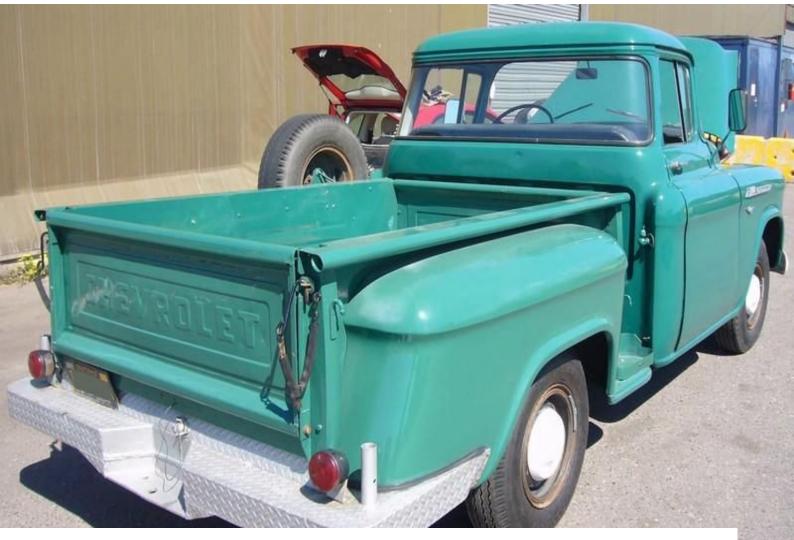

# **LON1150 North London: Chevrolet Truck for Filming**

1956 Chevrolet Truck Available For Filming and Photo Shoots

### **North London: Chevrolet Truck for Filming**

 $1956 \ Chevrolet \ Truck \ Available \ For \ Filming \ and \ Photo \ Shoots$ 

Location: North London, London, United Kingdom

Within the M25: Yes

Categories: Cars, Camper Vans & Caravans | Lorries & Trucks | Retro