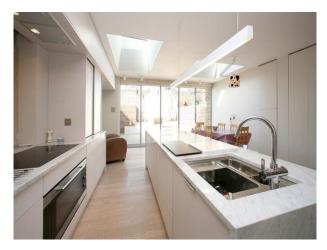

#### Interior

Property Features Include:

- Open plan ground floor layout
- Expansive kitchen/Diner
- White kitchen units with grey granite worktops
- Island with breakfast bar
- Large neutrally living room
- Large master bedroom with roll-top bath
- Large tiled bathroom with walk in shower
- Kitchen extension with bi-folding doors out to decked back garden  $\,$
- Neutral decor throughout