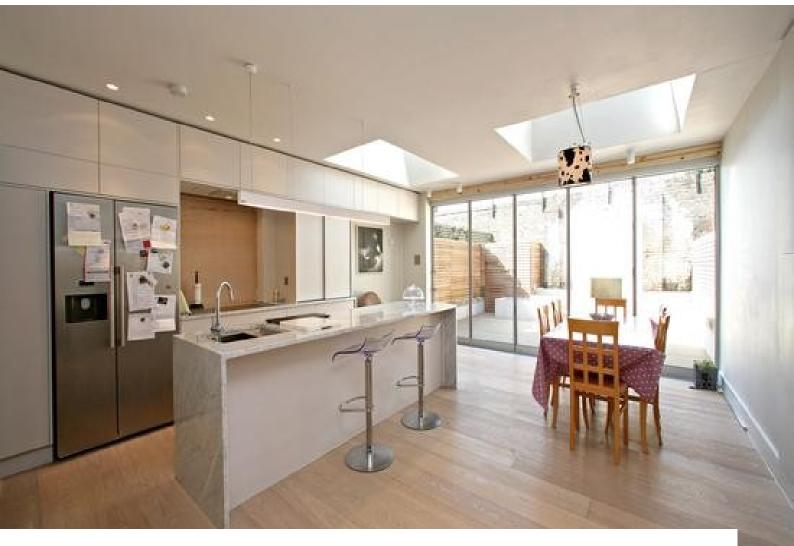

#### Interior

Property Features Include:

- Open plan ground floor layout
- Expansive kitchen/Diner
- White kitchen units with grey granite worktops
- Island with breakfast bar
- Large neutrally living room
- Large master bedroom with roll-top bath
- Large tiled bathroom with walk in shower
- Kitchen extension with bi-folding doors out to decked back garden  $\,$
- Neutral decor throughout