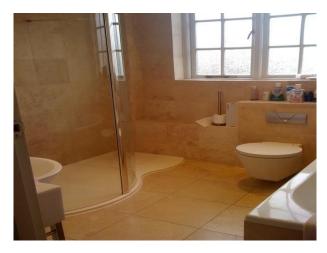

#### Interior

Property Features Include:

- Open plan ground floor layout
- Expansive kitchen/Diner
- White kitchen units with grey granite worktops
- Island with breakfast bar
- Large neutrally living room
- Large master bedroom with roll-top bath
- Large tiled bathroom with walk in shower
- Kitchen extension with bi-folding doors out to decked back garden  $\,$
- Neutral decor throughout