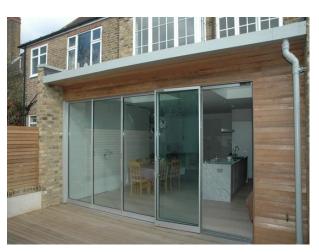

#### Interior

Property Features Include:

- Open plan ground floor layout
- Expansive kitchen/Diner
- White kitchen units with grey granite worktops
- Island with breakfast bar
- Large neutrally living room
- Large master bedroom with roll-top bath
- Large tiled bathroom with walk in shower
- Kitchen extension with bi-folding doors out to decked back garden  $\,$
- Neutral decor throughout