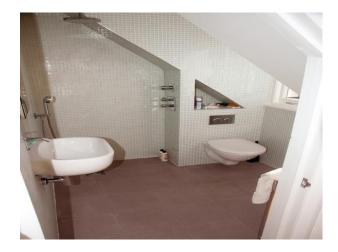

#### Interior

Property Features Include:

- Open plan ground floor layout
- Expansive kitchen/Diner
- White kitchen units with grey granite worktops
- Island with breakfast bar
- Large neutrally living room
- Large master bedroom with roll-top bath
- Large tiled bathroom with walk in shower
- Kitchen extension with bi-folding doors out to decked back garden  $\,$
- Neutral decor throughout