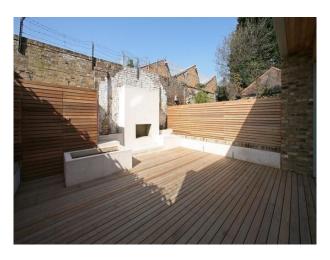

#### Interior

Property Features Include:

- Open plan ground floor layout
- Expansive kitchen/Diner
- White kitchen units with grey granite worktops
- Island with breakfast bar
- Large neutrally living room
- Large master bedroom with roll-top bath
- Large tiled bathroom with walk in shower
- Kitchen extension with bi-folding doors out to decked back garden  $\,$
- Neutral decor throughout