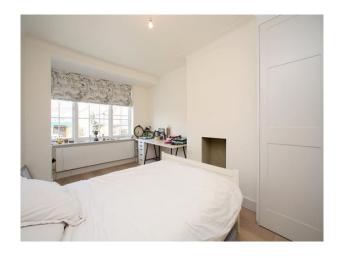

#### Interior

Property Features Include:

- Open plan ground floor layout
- Expansive kitchen/Diner
- White kitchen units with grey granite worktops
- Island with breakfast bar
- Large neutrally living room
- Large master bedroom with roll-top bath
- Large tiled bathroom with walk in shower
- Kitchen extension with bi-folding doors out to decked back garden  $\,$
- Neutral decor throughout