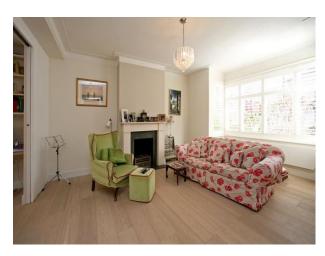

#### Interior

Property Features Include:

- Open plan ground floor layout
- Expansive kitchen/Diner
- White kitchen units with grey granite worktops
- Island with breakfast bar
- Large neutrally living room
- Large master bedroom with roll-top bath
- Large tiled bathroom with walk in shower
- Kitchen extension with bi-folding doors out to decked back garden  $\,$
- Neutral decor throughout