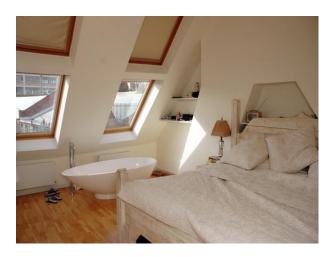

#### Interior

Property Features Include:

- Open plan ground floor layout
- Expansive kitchen/Diner
- White kitchen units with grey granite worktops
- Island with breakfast bar
- Large neutrally living room
- Large master bedroom with roll-top bath
- Large tiled bathroom with walk in shower
- Kitchen extension with bi-folding doors out to decked back garden  $\,$
- Neutral decor throughout