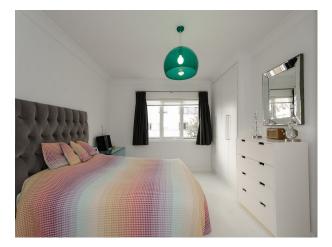

#### Bedroom Types

- Child's Bedroom
- Double Bedroom
- Spare Bedroom

**Interior Features** 

• Furnished

Modern Staircase

• Period Fireplace

Sitting area has large brown leather sofas, white gloss furniture, green rug and modern art work on the wall. Dinning area a large table and modern wood and steel chairs.

home office with white walls, period firepalce, real wood floor, desk and bookcases. siiting room with brown sofa, real wood floor, white walls and built in cupboards and shelves in white. large hallway with a sofa. large modern bathroom with two sinks, bath, shower and toilet double bedrooms with built in furniture childs bedroom with white furniture and lots of toys