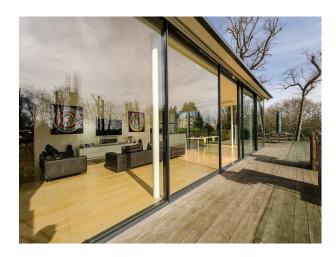

#### Interior

Large open plan room with sitting area, dinning area and kitchen area with floor to ceiling retrackable glass windows on two sides.

The walls are painted white and the whole area has a light real wood floor.

#### Exterior

large garden on diffents levels, large terrace with glass balustrade, steps leading down to grass area, play area and a large decking area. The garden has mature trees, shrubs and gravel paths.