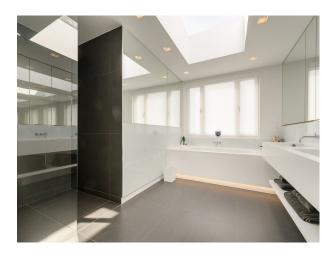

Sitting area has large brown leather sofas, white gloss furniture, green rug and modern art work on the wall. Dinning area a large table and modern wood and steel chairs.

home office with white walls, period firepalce, real wood floor, desk and bookcases. siiting room with brown sofa, real wood floor, white walls and built in cupboards and shelves in white. large hallway with a sofa. large modern bathroom with two sinks, bath, shower and toilet double bedrooms with built in furniture childs bedroom with white furniture and lots of toys