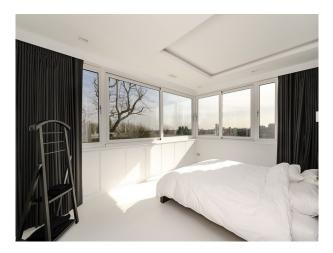

#### Bedroom Types

- Child's Bedroom
- Double Bedroom
- Spare Bedroom

**Interior Features** 

• Furnished

Modern Staircase

• Period Fireplace

#### Walls & Windows

- Large Windows
- Painted Walls
- Skylights

#### Interior

Large open plan room with sitting area, dinning area and kitchen area with floor to ceiling retrackable glass windows on two sides.

The walls are painted white and the whole area has a light real wood floor.