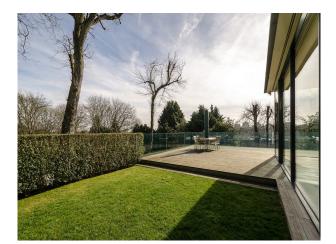

#### Exterior

large garden on diffents levels, large terrace with glass balustrade, steps leading down to grass area, play area and a large decking area. The garden has mature trees, shrubs and gravel paths.