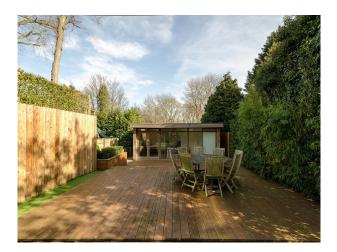

## **Exterior Features**

- Back Garden
- Decking

**Kitchen Facilities** 

• Gas Hob

Open Plan Prep Area

• Island

Views

5

#### Exterior

large garden on diffents levels, large terrace with glass balustrade, steps leading down to grass area, play area and a large decking area. The garden has mature trees, shrubs and gravel paths.