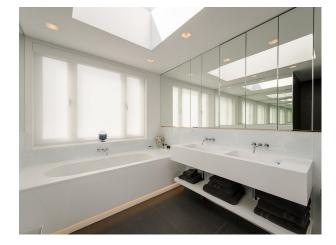

#### Bathroom Types

- Cloakroom/WC
- En-suite Bathroom
- Modern Bathroom

Sitting area has large brown leather sofas, white gloss furniture, green rug and modern art work on the wall. Dinning area a large table and modern wood and steel chairs.

home office with white walls, period firepalce, real wood floor, desk and bookcases. siiting room with brown sofa, real wood floor, white walls and built in cupboards and shelves in white. large hallway with a sofa. large modern bathroom with two sinks, bath, shower and toilet double bedrooms with built in furniture childs bedroom with white furniture and lots of toys