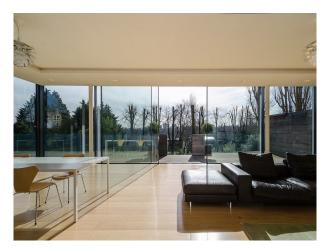

#### Interior

Large open plan room with sitting area, dinning area and kitchen area with floor to ceiling retrackable glass windows on two sides.

The walls are painted white and the whole area has a light real wood floor.