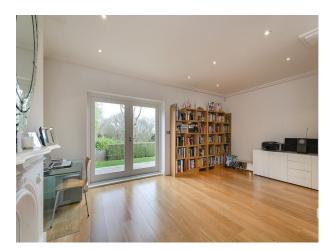

Sitting area has large brown leather sofas, white gloss furniture, green rug and modern art work on the wall. Dinning area a large table and modern wood and steel chairs.

home office with white walls, period firepalce, real wood floor, desk and bookcases. siiting room with brown sofa, real wood floor, white walls and built in cupboards and shelves in white. large hallway with a sofa. large modern bathroom with two sinks, bath, shower and toilet double bedrooms with built in furniture childs bedroom with white furniture and lots of toys