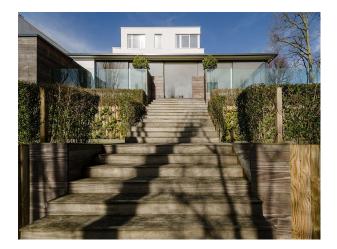

#### Exterior

large garden on diffents levels, large terrace with glass balustrade, steps leading down to grass area, play area and a large decking area. The garden has mature trees, shrubs and gravel paths.