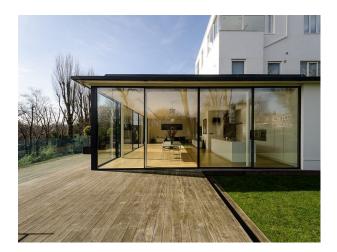

#### Interior

Large open plan room with sitting area, dinning area and kitchen area with floor to ceiling retrackable glass windows on two sides.

The walls are painted white and the whole area has a light real wood floor.

#### Exterior

large garden on diffents levels, large terrace with glass balustrade, steps leading down to grass area, play area and a large decking area. The garden has mature trees, shrubs and gravel paths.