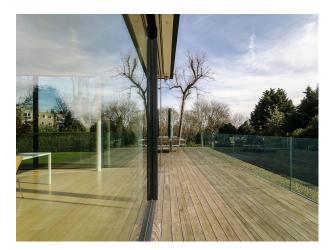

## **Exterior Features**

- Back Garden
- Decking

**Kitchen Facilities** 

• Gas Hob

Open Plan Prep Area

• Island

Views

5

#### Exterior

large garden on diffents levels, large terrace with glass balustrade, steps leading down to grass area, play area and a large decking area. The garden has mature trees, shrubs and gravel paths.