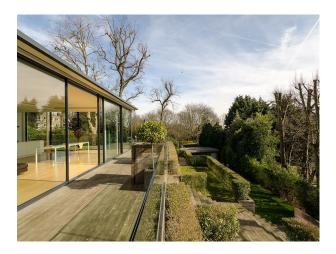

#### Exterior

large garden on diffents levels, large terrace with glass balustrade, steps leading down to grass area, play area and a large decking area. The garden has mature trees, shrubs and gravel paths.