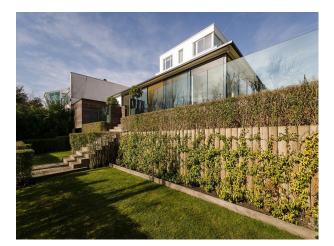

#### Exterior

large garden on diffents levels, large terrace with glass balustrade, steps leading down to grass area, play area and a large decking area. The garden has mature trees, shrubs and gravel paths.