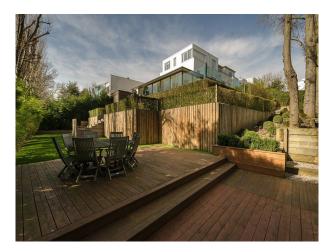

## **Exterior Features**

- Back Garden
- Decking

**Kitchen Facilities** 

• Gas Hob

Open Plan Prep Area

• Island

Views

5

#### Exterior

large garden on diffents levels, large terrace with glass balustrade, steps leading down to grass area, play area and a large decking area. The garden has mature trees, shrubs and gravel paths.