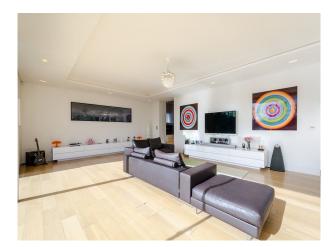

Sitting area has large brown leather sofas, white gloss furniture, green rug and modern art work on the wall. Dinning area a large table and modern wood and steel chairs.

home office with white walls, period firepalce, real wood floor, desk and bookcases. siiting room with brown sofa, real wood floor, white walls and built in cupboards and shelves in white. large hallway with a sofa. large modern bathroom with two sinks, bath, shower and toilet double bedrooms with built in furniture childs bedroom with white furniture and lots of toys