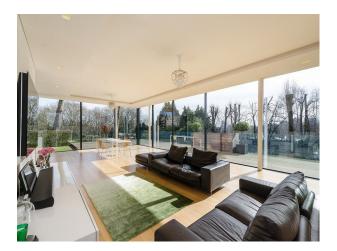

#### Interior

Large open plan room with sitting area, dinning area and kitchen area with floor to ceiling retrackable glass windows on two sides.

The walls are painted white and the whole area has a light real wood floor.

Sitting area has large brown leather sofas, white gloss furniture, green rug and modern art work on the wall. Dinning area a large table and modern wood and steel chairs.

home office with white walls, period firepalce, real wood floor, desk and bookcases. siiting room with brown sofa, real wood floor, white walls and built in cupboards and shelves in white. large hallway with a sofa. large modern bathroom with two sinks, bath, shower and toilet double bedrooms with built in furniture childs bedroom with white furniture and lots of toys