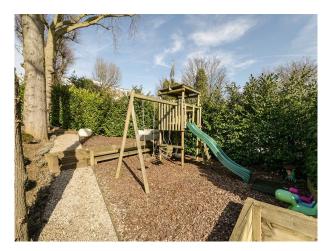

#### Exterior

large garden on diffents levels, large terrace with glass balustrade, steps leading down to grass area, play area and a large decking area. The garden has mature trees, shrubs and gravel paths.