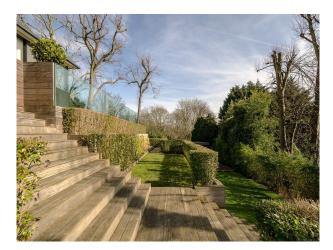

#### Exterior

large garden on diffents levels, large terrace with glass balustrade, steps leading down to grass area, play area and a large decking area. The garden has mature trees, shrubs and gravel paths.