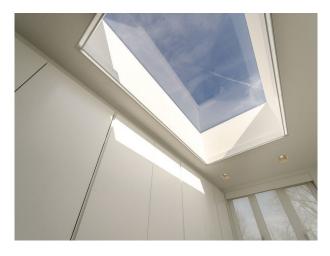

#### Walls & Windows

- Large Windows
- Painted Walls
- Skylights

#### Interior

Large open plan room with sitting area, dinning area and kitchen area with floor to ceiling retrackable glass windows on two sides.

The walls are painted white and the whole area has a light real wood floor.