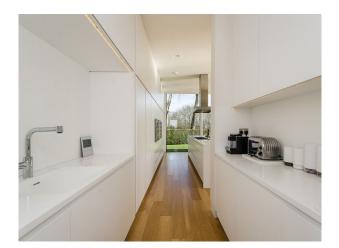

#### **Kitchen types**

- Cream & White Units
- Kitchen With Island

## Floors

- Carpet
- Real Wood Floor