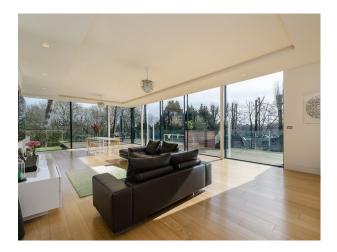

#### Interior

Large open plan room with sitting area, dinning area and kitchen area with floor to ceiling retrackable glass windows on two sides.

The walls are painted white and the whole area has a light real wood floor.

Sitting area has large brown leather sofas, white gloss furniture, green rug and modern art work on the wall. Dinning area a large table and modern wood and steel chairs.

home office with white walls, period firepalce, real wood floor, desk and bookcases. siiting room with brown sofa, real wood floor, white walls and built in cupboards and shelves in white. large hallway with a sofa. large modern bathroom with two sinks, bath, shower and toilet double bedrooms with built in furniture childs bedroom with white furniture and lots of toys