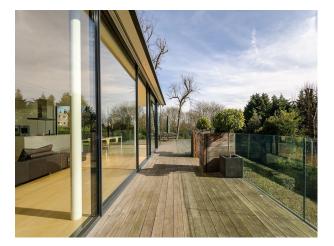

## **Exterior Features**

- Back Garden
- Decking

**Kitchen Facilities** 

• Gas Hob

Open Plan Prep Area

• Island

Views

5

#### Exterior

large garden on diffents levels, large terrace with glass balustrade, steps leading down to grass area, play area and a large decking area. The garden has mature trees, shrubs and gravel paths.