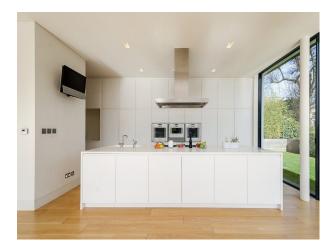

#### **Kitchen types**

- Cream & White Units
- Kitchen With Island

#### Interior

Large open plan room with sitting area, dinning area and kitchen area with floor to ceiling retrackable glass windows on two sides.

The walls are painted white and the whole area has a light real wood floor.