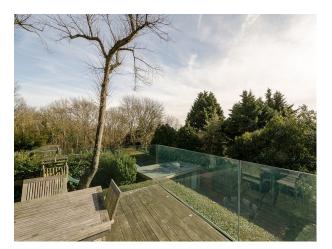

#### Exterior

large garden on diffents levels, large terrace with glass balustrade, steps leading down to grass area, play area and a large decking area. The garden has mature trees, shrubs and gravel paths.