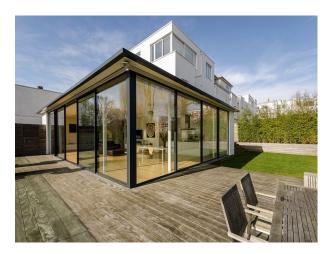

#### Interior

Large open plan room with sitting area, dinning area and kitchen area with floor to ceiling retrackable glass windows on two sides.

The walls are painted white and the whole area has a light real wood floor.

#### Exterior

large garden on diffents levels, large terrace with glass balustrade, steps leading down to grass area, play area and a large decking area. The garden has mature trees, shrubs and gravel paths.