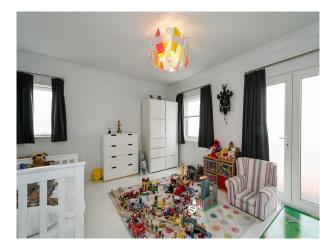

Sitting area has large brown leather sofas, white gloss furniture, green rug and modern art work on the wall. Dinning area a large table and modern wood and steel chairs.

home office with white walls, period firepalce, real wood floor, desk and bookcases. siiting room with brown sofa, real wood floor, white walls and built in cupboards and shelves in white. large hallway with a sofa. large modern bathroom with two sinks, bath, shower and toilet double bedrooms with built in furniture childs bedroom with white furniture and lots of toys