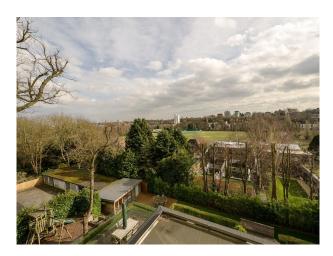

#### Exterior

large garden on diffents levels, large terrace with glass balustrade, steps leading down to grass area, play area and a large decking area. The garden has mature trees, shrubs and gravel paths.