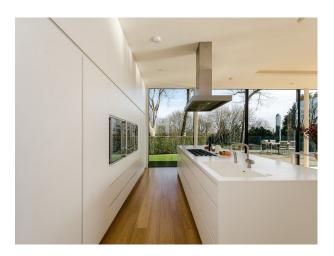

#### Interior

Large open plan room with sitting area, dinning area and kitchen area with floor to ceiling retrackable glass windows on two sides.

The walls are painted white and the whole area has a light real wood floor.

Sitting area has large brown leather sofas, white gloss furniture, green rug and modern art work on the wall. Dinning area a large table and modern wood and steel chairs.

home office with white walls, period firepalce, real wood floor, desk and bookcases. siiting room with brown sofa, real wood floor, white walls and built in cupboards and shelves in white. large hallway with a sofa. large modern bathroom with two sinks, bath, shower and toilet double bedrooms with built in furniture childs bedroom with white furniture and lots of toys