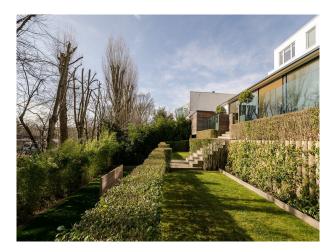

#### Exterior

large garden on diffents levels, large terrace with glass balustrade, steps leading down to grass area, play area and a large decking area. The garden has mature trees, shrubs and gravel paths.