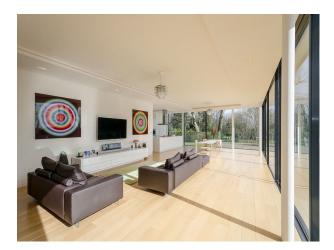

Sitting area has large brown leather sofas, white gloss furniture, green rug and modern art work on the wall. Dinning area a large table and modern wood and steel chairs.

home office with white walls, period firepalce, real wood floor, desk and bookcases. siiting room with brown sofa, real wood floor, white walls and built in cupboards and shelves in white. large hallway with a sofa. large modern bathroom with two sinks, bath, shower and toilet double bedrooms with built in furniture childs bedroom with white furniture and lots of toys