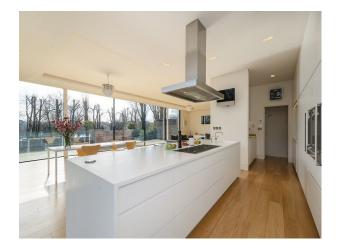

#### **Kitchen types**

- Cream & White Units
- Kitchen With Island

#### Interior

Large open plan room with sitting area, dinning area and kitchen area with floor to ceiling retrackable glass windows on two sides.

The walls are painted white and the whole area has a light real wood floor.