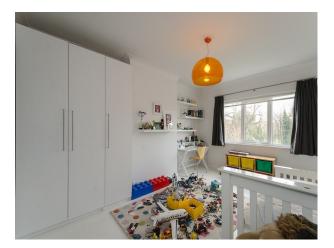

#### Bedroom Types

- Child's Bedroom
- Double Bedroom
- Spare Bedroom

**Interior Features** 

• Furnished

Modern Staircase

• Period Fireplace

Sitting area has large brown leather sofas, white gloss furniture, green rug and modern art work on the wall. Dinning area a large table and modern wood and steel chairs.

home office with white walls, period firepalce, real wood floor, desk and bookcases. siiting room with brown sofa, real wood floor, white walls and built in cupboards and shelves in white. large hallway with a sofa. large modern bathroom with two sinks, bath, shower and toilet double bedrooms with built in furniture childs bedroom with white furniture and lots of toys