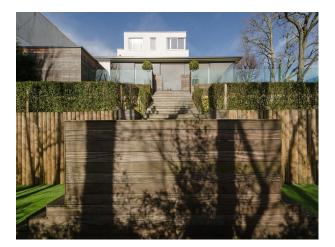

#### Exterior

large garden on diffents levels, large terrace with glass balustrade, steps leading down to grass area, play area and a large decking area. The garden has mature trees, shrubs and gravel paths.