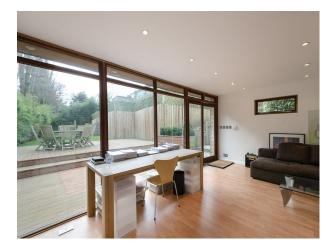

#### Interior

Large open plan room with sitting area, dinning area and kitchen area with floor to ceiling retrackable glass windows on two sides.

The walls are painted white and the whole area has a light real wood floor.

Sitting area has large brown leather sofas, white gloss furniture, green rug and modern art work on the wall. Dinning area a large table and modern wood and steel chairs.

home office with white walls, period firepalce, real wood floor, desk and bookcases. siiting room with brown sofa, real wood floor, white walls and built in cupboards and shelves in white. large hallway with a sofa. large modern bathroom with two sinks, bath, shower and toilet double bedrooms with built in furniture childs bedroom with white furniture and lots of toys