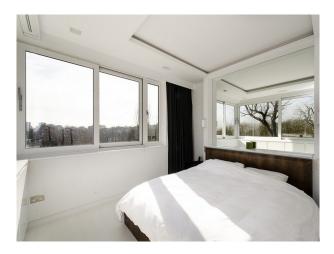

#### Bedroom Types

- Child's Bedroom
- Double Bedroom
- Spare Bedroom

**Interior Features** 

• Furnished

Modern Staircase

• Period Fireplace

Sitting area has large brown leather sofas, white gloss furniture, green rug and modern art work on the wall. Dinning area a large table and modern wood and steel chairs.

home office with white walls, period firepalce, real wood floor, desk and bookcases. siiting room with brown sofa, real wood floor, white walls and built in cupboards and shelves in white. large hallway with a sofa. large modern bathroom with two sinks, bath, shower and toilet double bedrooms with built in furniture childs bedroom with white furniture and lots of toys