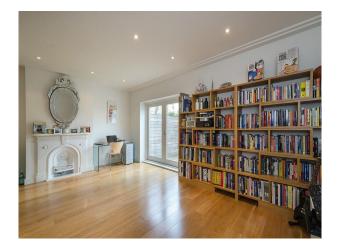

Sitting area has large brown leather sofas, white gloss furniture, green rug and modern art work on the wall. Dinning area a large table and modern wood and steel chairs.

home office with white walls, period firepalce, real wood floor, desk and bookcases. siiting room with brown sofa, real wood floor, white walls and built in cupboards and shelves in white. large hallway with a sofa. large modern bathroom with two sinks, bath, shower and toilet double bedrooms with built in furniture childs bedroom with white furniture and lots of toys