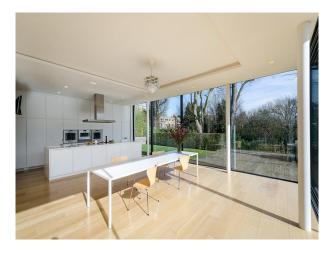

#### Interior

Large open plan room with sitting area, dinning area and kitchen area with floor to ceiling retrackable glass windows on two sides.

The walls are painted white and the whole area has a light real wood floor.

## **Exterior Features**

- Back Garden
- Decking

**Kitchen Facilities** 

• Gas Hob

Open Plan Prep Area

• Island

Views

5

#### **Kitchen types**

- Cream & White Units
- Kitchen With Island