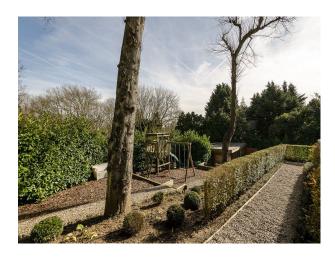

#### Exterior

large garden on diffents levels, large terrace with glass balustrade, steps leading down to grass area, play area and a large decking area. The garden has mature trees, shrubs and gravel paths.