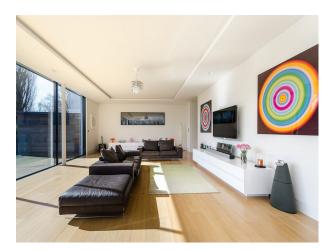

#### Interior

Large open plan room with sitting area, dinning area and kitchen area with floor to ceiling retrackable glass windows on two sides.

The walls are painted white and the whole area has a light real wood floor.

Sitting area has large brown leather sofas, white gloss furniture, green rug and modern art work on the wall. Dinning area a large table and modern wood and steel chairs.

home office with white walls, period firepalce, real wood floor, desk and bookcases. siiting room with brown sofa, real wood floor, white walls and built in cupboards and shelves in white. large hallway with a sofa. large modern bathroom with two sinks, bath, shower and toilet double bedrooms with built in furniture childs bedroom with white furniture and lots of toys