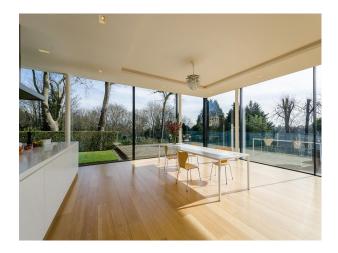

#### Interior

Large open plan room with sitting area, dinning area and kitchen area with floor to ceiling retrackable glass windows on two sides.

The walls are painted white and the whole area has a light real wood floor.

• Large Dining Table

• Residential View