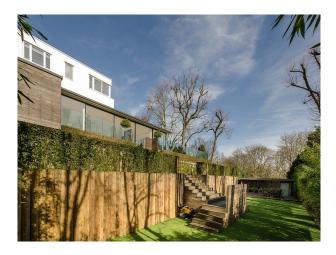

#### Exterior

large garden on diffents levels, large terrace with glass balustrade, steps leading down to grass area, play area and a large decking area. The garden has mature trees, shrubs and gravel paths.