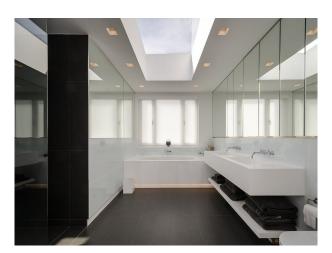

Sitting area has large brown leather sofas, white gloss furniture, green rug and modern art work on the wall. Dinning area a large table and modern wood and steel chairs.

home office with white walls, period firepalce, real wood floor, desk and bookcases. siiting room with brown sofa, real wood floor, white walls and built in cupboards and shelves in white. large hallway with a sofa. large modern bathroom with two sinks, bath, shower and toilet double bedrooms with built in furniture childs bedroom with white furniture and lots of toys