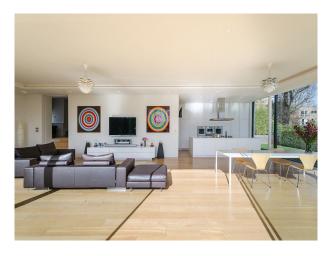

#### Interior

Large open plan room with sitting area, dinning area and kitchen area with floor to ceiling retrackable glass windows on two sides.

The walls are painted white and the whole area has a light real wood floor.

Sitting area has large brown leather sofas, white gloss furniture, green rug and modern art work on the wall. Dinning area a large table and modern wood and steel chairs.

home office with white walls, period firepalce, real wood floor, desk and bookcases. siiting room with brown sofa, real wood floor, white walls and built in cupboards and shelves in white. large hallway with a sofa. large modern bathroom with two sinks, bath, shower and toilet double bedrooms with built in furniture childs bedroom with white furniture and lots of toys