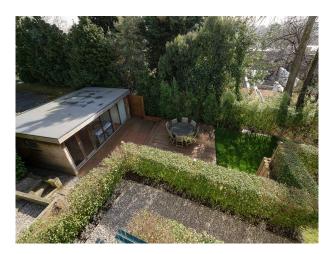

#### Exterior

large garden on diffents levels, large terrace with glass balustrade, steps leading down to grass area, play area and a large decking area. The garden has mature trees, shrubs and gravel paths.