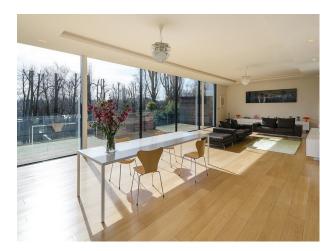

#### Interior

Large open plan room with sitting area, dinning area and kitchen area with floor to ceiling retrackable glass windows on two sides.

The walls are painted white and the whole area has a light real wood floor.

Sitting area has large brown leather sofas, white gloss furniture, green rug and modern art work on the wall. Dinning area a large table and modern wood and steel chairs.

home office with white walls, period firepalce, real wood floor, desk and bookcases. siiting room with brown sofa, real wood floor, white walls and built in cupboards and shelves in white. large hallway with a sofa. large modern bathroom with two sinks, bath, shower and toilet double bedrooms with built in furniture childs bedroom with white furniture and lots of toys

• Large Dining Table

• Residential View