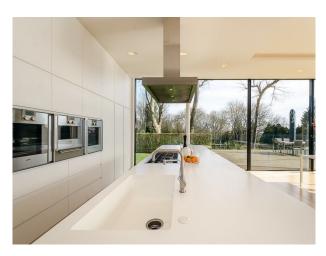

#### **Kitchen types**

- Cream & White Units
- Kitchen With Island

#### Interior

Large open plan room with sitting area, dinning area and kitchen area with floor to ceiling retrackable glass windows on two sides.

The walls are painted white and the whole area has a light real wood floor.