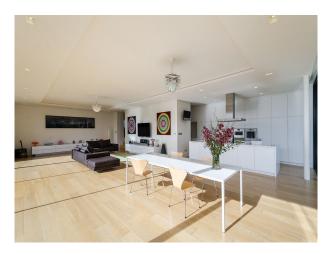

#### Interior

Large open plan room with sitting area, dinning area and kitchen area with floor to ceiling retrackable glass windows on two sides.

The walls are painted white and the whole area has a light real wood floor.

Sitting area has large brown leather sofas, white gloss furniture, green rug and modern art work on the wall. Dinning area a large table and modern wood and steel chairs.

home office with white walls, period firepalce, real wood floor, desk and bookcases. siiting room with brown sofa, real wood floor, white walls and built in cupboards and shelves in white. large hallway with a sofa. large modern bathroom with two sinks, bath, shower and toilet double bedrooms with built in furniture childs bedroom with white furniture and lots of toys