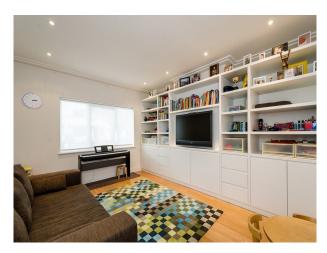

Sitting area has large brown leather sofas, white gloss furniture, green rug and modern art work on the wall. Dinning area a large table and modern wood and steel chairs.

home office with white walls, period firepalce, real wood floor, desk and bookcases. siiting room with brown sofa, real wood floor, white walls and built in cupboards and shelves in white. large hallway with a sofa. large modern bathroom with two sinks, bath, shower and toilet double bedrooms with built in furniture childs bedroom with white furniture and lots of toys