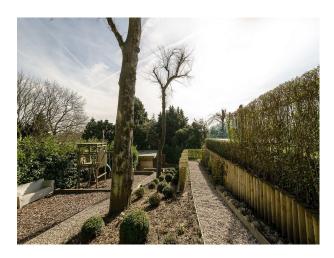

#### Exterior

large garden on diffents levels, large terrace with glass balustrade, steps leading down to grass area, play area and a large decking area. The garden has mature trees, shrubs and gravel paths.