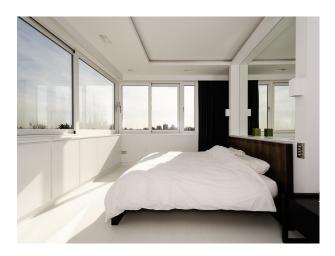

#### Bedroom Types

- Child's Bedroom
- Double Bedroom
- Spare Bedroom

**Interior Features** 

• Furnished

Modern Staircase

• Period Fireplace

Sitting area has large brown leather sofas, white gloss furniture, green rug and modern art work on the wall. Dinning area a large table and modern wood and steel chairs.

home office with white walls, period firepalce, real wood floor, desk and bookcases. siiting room with brown sofa, real wood floor, white walls and built in cupboards and shelves in white. large hallway with a sofa. large modern bathroom with two sinks, bath, shower and toilet double bedrooms with built in furniture childs bedroom with white furniture and lots of toys