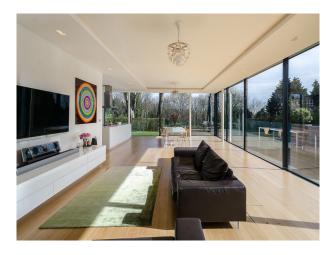

#### Interior

Large open plan room with sitting area, dinning area and kitchen area with floor to ceiling retrackable glass windows on two sides.

The walls are painted white and the whole area has a light real wood floor.

Sitting area has large brown leather sofas, white gloss furniture, green rug and modern art work on the wall. Dinning area a large table and modern wood and steel chairs.

home office with white walls, period firepalce, real wood floor, desk and bookcases. siiting room with brown sofa, real wood floor, white walls and built in cupboards and shelves in white. large hallway with a sofa. large modern bathroom with two sinks, bath, shower and toilet double bedrooms with built in furniture childs bedroom with white furniture and lots of toys