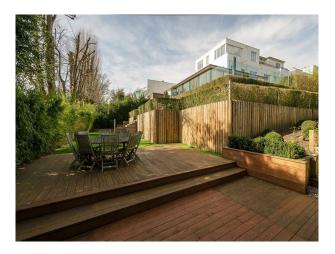

## **Exterior Features**

- Back Garden
- Decking

**Kitchen Facilities** 

• Gas Hob

Open Plan Prep Area

• Island

Views

5

#### Exterior

large garden on diffents levels, large terrace with glass balustrade, steps leading down to grass area, play area and a large decking area. The garden has mature trees, shrubs and gravel paths.