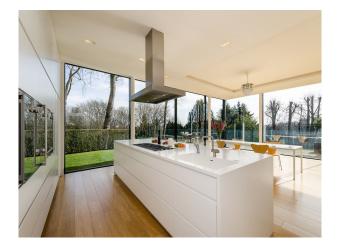

#### **Kitchen types**

- Cream & White Units
- Kitchen With Island

#### Interior

Large open plan room with sitting area, dinning area and kitchen area with floor to ceiling retrackable glass windows on two sides.

The walls are painted white and the whole area has a light real wood floor.