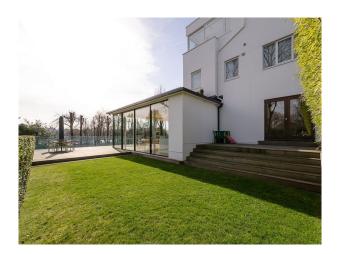

#### Exterior

large garden on diffents levels, large terrace with glass balustrade, steps leading down to grass area, play area and a large decking area. The garden has mature trees, shrubs and gravel paths.