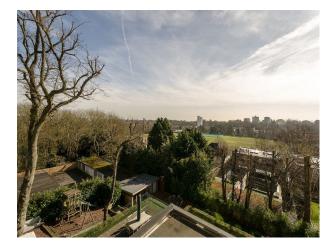

#### Exterior

large garden on diffents levels, large terrace with glass balustrade, steps leading down to grass area, play area and a large decking area. The garden has mature trees, shrubs and gravel paths.