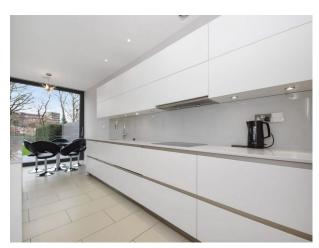

#### Interior

The design is cool & contemporary and decor a neutral warm grey. Our favourite room! Completely open plan, and flooded with natural light from the huge sliding window doors which open to the garden. A large fire door keeps this room noise free from the rest of the house!