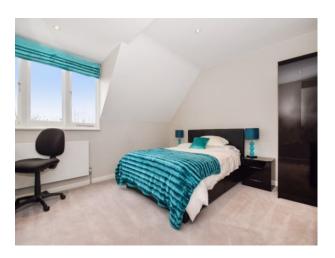

Babies room - A bright, rainbow themed room.

Boys room - A crazy turquoise room with cow print furnishings!

Master bedroom - Very simple room with black velvet snakeskin bed & black furniture.

Master bathroom - A large, fabulously sexy marble bathroom with his & hers basins. Lots of mirrors and lights! Guest bedrooms - Similar sized welcoming double guest rooms which are accented by individual bright fuchsia & teal colour schemes.