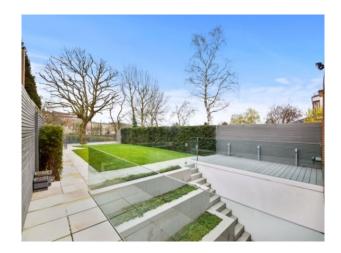

#### Exterior

Garden - a good sized (900sq ft) south east facing garden. Like the house, the look is clean & contemporary! The rear of the garden drops down a level and overlooks a tennis club, making it supremely private. The garden is accessed via the large sliding living room windows or side gate. It has off street parking.