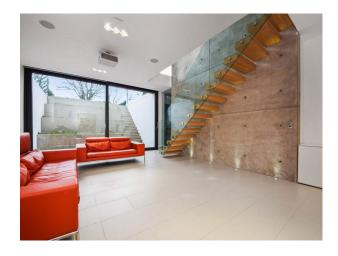

Basement - Another good sized room, similar to the living room in light & decor. Currently used as a playroom but toys can be moved to the adjacent study.

Drawing room - A quiet, peaceful room with TV, black leather furniture & wooden floors.