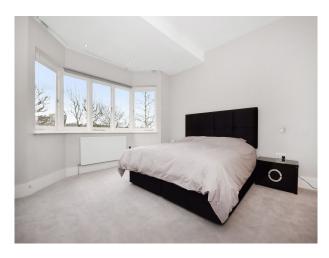

Babies room - A bright, rainbow themed room.

Boys room - A crazy turquoise room with cow print furnishings!

Master bedroom - Very simple room with black velvet snakeskin bed & black furniture.

Master bathroom - A large, fabulously sexy marble bathroom with his & hers basins. Lots of mirrors and lights! Guest bedrooms - Similar sized welcoming double guest rooms which are accented by individual bright fuchsia & teal colour schemes.