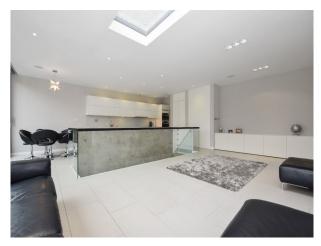

#### Interior

The design is cool & contemporary and decor a neutral warm grey. Our favourite room! Completely open plan, and flooded with natural light from the huge sliding window doors which open to the garden. A large fire door keeps this room noise free from the rest of the house!