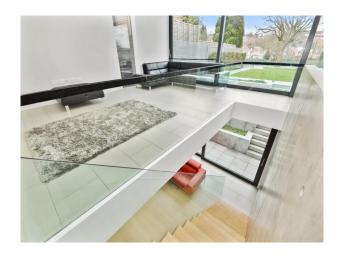

#### Interior

The design is cool & contemporary and decor a neutral warm grey. Our favourite room! Completely open plan, and flooded with natural light from the huge sliding window doors which open to the garden. A large fire door keeps this room noise free from the rest of the house!