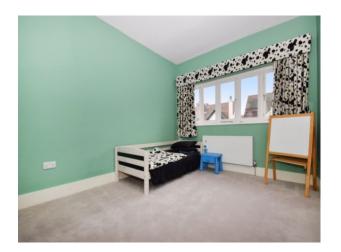

Babies room - A bright, rainbow themed room.

Boys room - A crazy turquoise room with cow print furnishings!

Master bedroom - Very simple room with black velvet snakeskin bed & black furniture.

Master bathroom - A large, fabulously sexy marble bathroom with his & hers basins. Lots of mirrors and lights! Guest bedrooms - Similar sized welcoming double guest rooms which are accented by individual bright fuchsia & teal colour schemes.