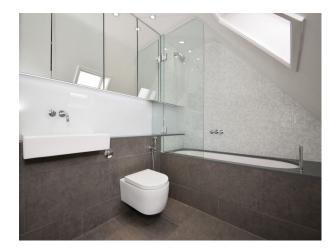

Babies room - A bright, rainbow themed room.

Boys room - A crazy turquoise room with cow print furnishings!

Master bedroom - Very simple room with black velvet snakeskin bed & black furniture.

Master bathroom - A large, fabulously sexy marble bathroom with his & hers basins. Lots of mirrors and lights! Guest bedrooms - Similar sized welcoming double guest rooms which are accented by individual bright fuchsia & teal colour schemes.