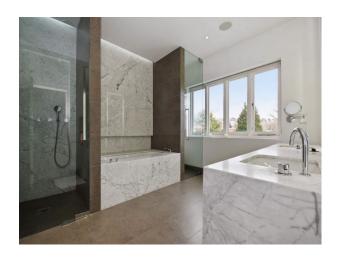

Babies room - A bright, rainbow themed room.

Boys room - A crazy turquoise room with cow print furnishings!

Master bedroom - Very simple room with black velvet snakeskin bed & black furniture.

Master bathroom - A large, fabulously sexy marble bathroom with his & hers basins. Lots of mirrors and lights! Guest bedrooms - Similar sized welcoming double guest rooms which are accented by individual bright fuchsia & teal colour schemes.