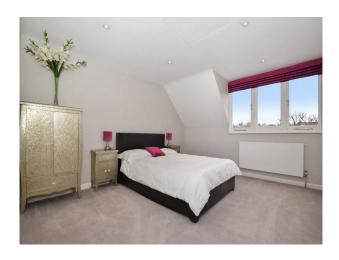

Babies room - A bright, rainbow themed room.

Boys room - A crazy turquoise room with cow print furnishings!

Master bedroom - Very simple room with black velvet snakeskin bed & black furniture.

Master bathroom - A large, fabulously sexy marble bathroom with his & hers basins. Lots of mirrors and lights! Guest bedrooms - Similar sized welcoming double guest rooms which are accented by individual bright fuchsia & teal colour schemes.