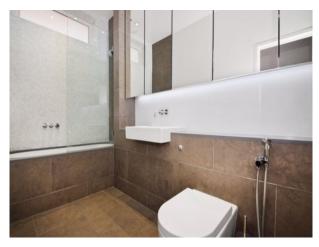

Babies room - A bright, rainbow themed room.

Boys room - A crazy turquoise room with cow print furnishings!

Master bedroom - Very simple room with black velvet snakeskin bed & black furniture.

Master bathroom - A large, fabulously sexy marble bathroom with his & hers basins. Lots of mirrors and lights! Guest bedrooms - Similar sized welcoming double guest rooms which are accented by individual bright fuchsia & teal colour schemes.