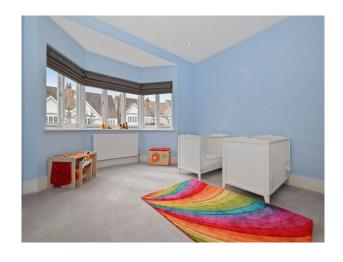

Babies room - A bright, rainbow themed room.

Boys room - A crazy turquoise room with cow print furnishings!

Master bedroom - Very simple room with black velvet snakeskin bed & black furniture.

Master bathroom - A large, fabulously sexy marble bathroom with his & hers basins. Lots of mirrors and lights! Guest bedrooms - Similar sized welcoming double guest rooms which are accented by individual bright fuchsia & teal colour schemes.