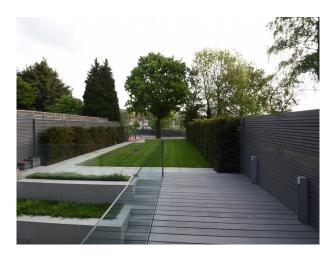

#### Exterior

Garden - a good sized (900sq ft) south east facing garden. Like the house, the look is clean & contemporary! The rear of the garden drops down a level and overlooks a tennis club, making it supremely private. The garden is accessed via the large sliding living room windows or side gate. It has off street parking.