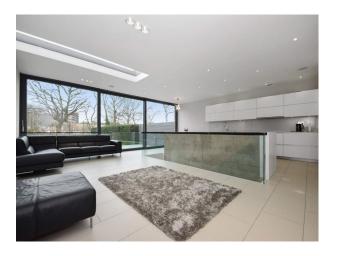

#### Interior

The design is cool & contemporary and decor a neutral warm grey. Our favourite room! Completely open plan, and flooded with natural light from the huge sliding window doors which open to the garden. A large fire door keeps this room noise free from the rest of the house!