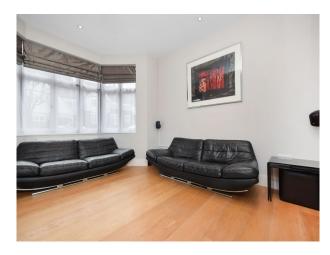

Basement - Another good sized room, similar to the living room in light & decor. Currently used as a playroom but toys can be moved to the adjacent study.

Drawing room - A quiet, peaceful room with TV, black leather furniture & wooden floors.