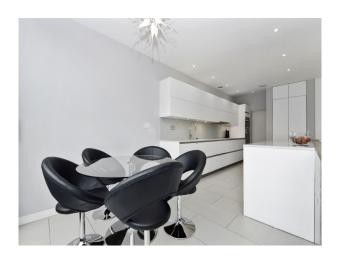

#### Interior

The design is cool & contemporary and decor a neutral warm grey. Our favourite room! Completely open plan, and flooded with natural light from the huge sliding window doors which open to the garden. A large fire door keeps this room noise free from the rest of the house!