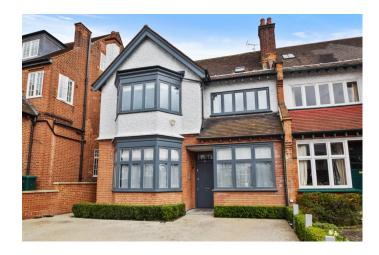

#### Exterior

Garden - a good sized (900sq ft) south east facing garden. Like the house, the look is clean & contemporary! The rear of the garden drops down a level and overlooks a tennis club, making it supremely private. The garden is accessed via the large sliding living room windows or side gate. It has off street parking.

Parking - large driveway which can comfortably accommodate two large cars. Directly outside the house is a residents permit bay for which we have permits and which can also be suspended via the council.