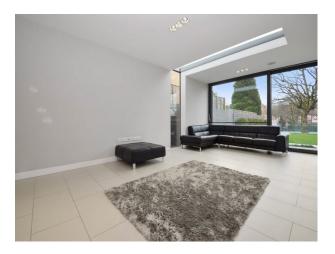

#### Interior

The design is cool & contemporary and decor a neutral warm grey. Our favourite room! Completely open plan, and flooded with natural light from the huge sliding window doors which open to the garden. A large fire door keeps this room noise free from the rest of the house!