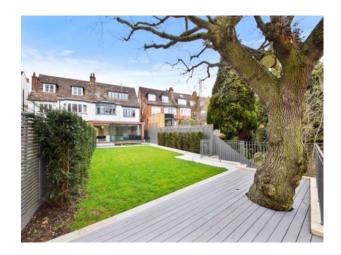

#### Exterior

Garden - a good sized (900sq ft) south east facing garden. Like the house, the look is clean & contemporary! The rear of the garden drops down a level and overlooks a tennis club, making it supremely private. The garden is accessed via the large sliding living room windows or side gate. It has off street parking.