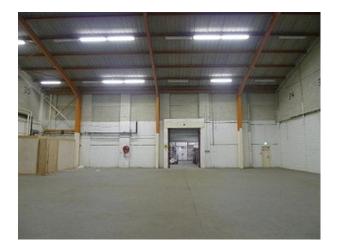

# LON1599 North London: Dark Warehouse with Vehicular Access Film Location

Large warehouse with vehicular access. this has white walls and roller shutter doors, this is set in the heart of other warehouses so doesn't have direct access outside.

## North London: Dark Warehouse with Vehicular Access Film Location

Large warehouse with vehicular access. this has white walls and roller shutter doors, this is set in the heart of other warehouses so doesn't have direct access outside.

#### Interior

5000 sq ft. warehouse with no natural light. This warehouse has roller shutter doors that makes it perfect to get vehicles in. Dimensions are 70 ft x 75 ft x 30 ft high.

This place benefits from 24 hour on site security.