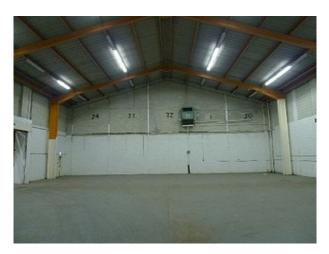

# LON1599 North London: Dark Warehouse with Vehicular Access Film Location

Large warehouse with vehicular access. this has white walls and roller shutter doors, this is set in the heart of other warehouses so doesn't have direct access outside.

## North London: Dark Warehouse with Vehicular Access Film Location

Large warehouse with vehicular access. this has white walls and roller shutter doors, this is set in the heart of other warehouses so doesn't have direct access outside.

#### Interior

5000 sq ft. warehouse with no natural light. This warehouse has roller shutter doors that makes it perfect to get vehicles in. Dimensions are 70 ft x 75 ft x 30 ft high.

This place benefits from 24 hour on site security.