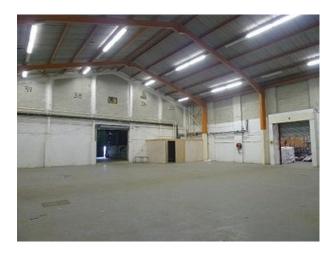

# LON1599 North London: Dark Warehouse with Vehicular Access Film Location

Large warehouse with vehicular access. this has white walls and roller shutter doors, this is set in the heart of other warehouses so doesn't have direct access outside.

## North London: Dark Warehouse with Vehicular Access Film Location

Large warehouse with vehicular access. this has white walls and roller shutter doors, this is set in the heart of other warehouses so doesn't have direct access outside.

#### Interior

5000 sq ft. warehouse with no natural light. This warehouse has roller shutter doors that makes it perfect to get vehicles in. Dimensions are 70 ft x 75 ft x 30 ft high.

This place benefits from 24 hour on site security.