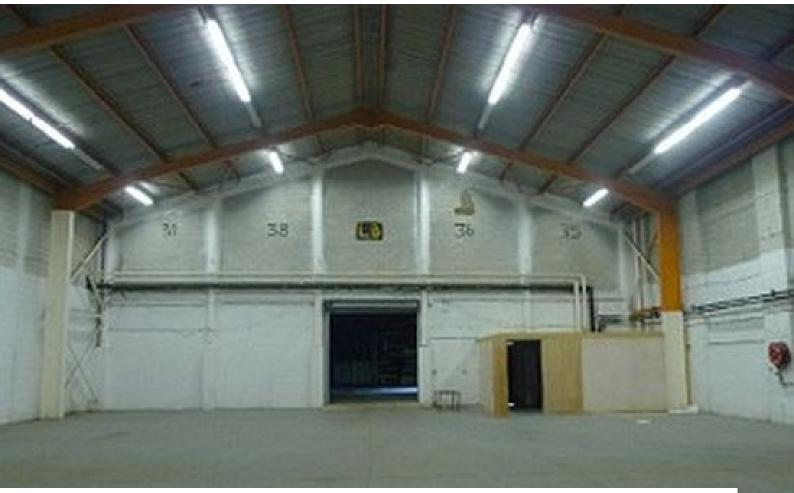

# LON1599 North London: Dark Warehouse with Vehicular Access Film Location

Large warehouse with vehicular access. this has white walls and roller shutter doors, this is set in the heart of other warehouses so doesn't have direct access outside.

## North London: Dark Warehouse with Vehicular Access Film Location

Large warehouse with vehicular access. this has white walls and roller shutter doors, this is set in the heart of other warehouses so doesn't have direct access outside.

#### Interior

5000 sq ft. warehouse with no natural light. This warehouse has roller shutter doors that makes it perfect to get vehicles in. Dimensions are 70 ft x 75 ft x 30 ft high.

This place benefits from 24 hour on site security.