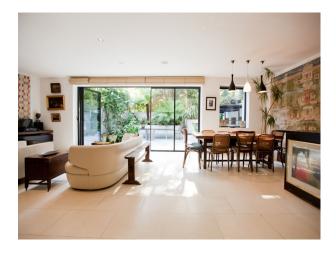

### Interior

A lovely Modernist house with on-site parking, a tropical private garden courtyard, within a short walk of both Highgate Village and the Underground station. Accommodation is arranged over two floors, with the principal rooms facing south and overlooking the garden. On the ground floor there is an entrance hall leading to an open-plan dining area.

The living room is a spectacular space with almost full-length floor-to-ceiling glazing making it a wonderfully light area to live in and shoot in. The glazed doors can be pulled right back and open the house up to the garden boasting with great natural light. The limestone tiles flow is mirrorred in the tropical courtyard, creating the idea of an extended outdoor room.