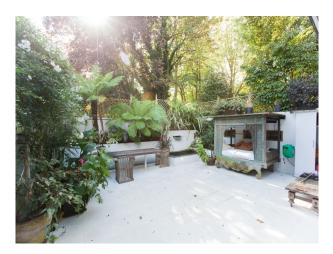

### Interior

A lovely Modernist house with on-site parking, a tropical private garden courtyard, within a short walk of both Highgate Village and the Underground station. Accommodation is arranged over two floors, with the principal rooms facing south and overlooking the garden. On the ground floor there is an entrance hall leading to an open-plan dining area.

The living room is a spectacular space with almost full-length floor-to-ceiling glazing making it a wonderfully light area to live in and shoot in. The glazed doors can be pulled right back and open the house up to the garden boasting with great natural light. The limestone tiles flow is mirrorred in the tropical courtyard, creating the idea of an extended outdoor room.

The beautifully styled interior has a bohemian feel and also features an artist studio.