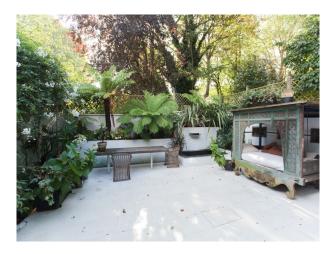

### Interior

A lovely Modernist house with on-site parking, a tropical private garden courtyard, within a short walk of both Highgate Village and the Underground station. Accommodation is arranged over two floors, with the principal rooms facing south and overlooking the garden. On the ground floor there is an entrance hall leading to an open-plan dining area.

The living room is a spectacular space with almost full-length floor-to-ceiling glazing making it a wonderfully light area to live in and shoot in. The glazed doors can be pulled right back and open the house up to the garden boasting with great natural light. The limestone tiles flow is mirrorred in the tropical courtyard, creating the idea of an extended outdoor room.

The beautifully styled interior has a bohemian feel and also features an artist studio.