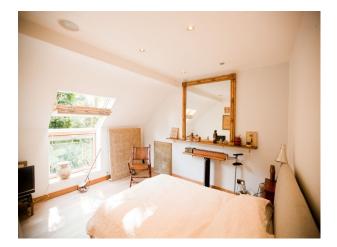

### Interior

A lovely Modernist house with on-site parking, a tropical private garden courtyard, within a short walk of both Highgate Village and the Underground station. Accommodation is arranged over two floors, with the principal rooms facing south and overlooking the garden. On the ground floor there is an entrance hall leading to an open-plan dining area.

The living room is a spectacular space with almost full-length floor-to-ceiling glazing making it a wonderfully light area to live in and shoot in. The glazed doors can be pulled right back and open the house up to the garden boasting with great natural light. The limestone tiles flow is mirrorred in the tropical courtyard, creating the idea of an extended outdoor room.

The beautifully styled interior has a bohemian feel and also features an artist studio.