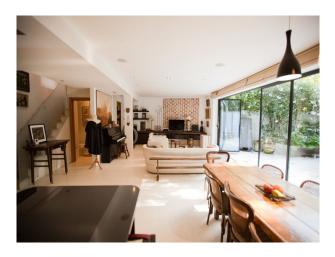

### Interior

A lovely Modernist house with on-site parking, a tropical private garden courtyard, within a short walk of both Highgate Village and the Underground station. Accommodation is arranged over two floors, with the principal rooms facing south and overlooking the garden. On the ground floor there is an entrance hall leading to an open-plan dining area.

The beautifully styled interior has a bohemian feel and also features an artist studio.