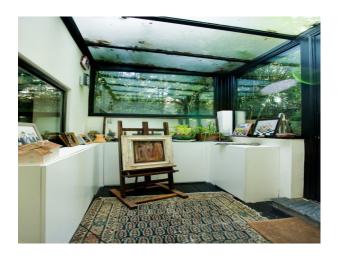

The living room is a spectacular space with almost full-length floor-to-ceiling glazing making it a wonderfully light area to live in and shoot in. The glazed doors can be pulled right back and open the house up to the garden boasting with great natural light. The limestone tiles flow is mirrorred in the tropical courtyard, creating the idea of an extended outdoor room.

The beautifully styled interior has a bohemian feel and also features an artist studio.