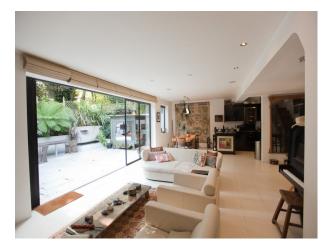

### Interior

A lovely Modernist house with on-site parking, a tropical private garden courtyard, within a short walk of both Highgate Village and the Underground station. Accommodation is arranged over two floors, with the principal rooms facing south and overlooking the garden. On the ground floor there is an entrance hall leading to an open-plan dining area.

The living room is a spectacular space with almost full-length floor-to-ceiling glazing making it a wonderfully light area to live in and shoot in. The glazed doors can be pulled right back and open the house up to the garden boasting with great natural light. The limestone tiles flow is mirrorred in the tropical courtyard, creating the idea of an extended outdoor room.