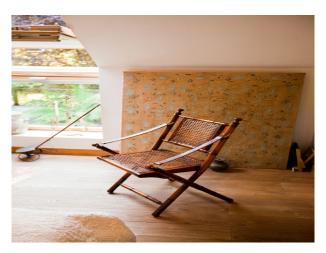

### Interior

A lovely Modernist house with on-site parking, a tropical private garden courtyard, within a short walk of both Highgate Village and the Underground station. Accommodation is arranged over two floors, with the principal rooms facing south and overlooking the garden. On the ground floor there is an entrance hall leading to an open-plan dining area.

The living room is a spectacular space with almost full-length floor-to-ceiling glazing making it a wonderfully light area to live in and shoot in. The glazed doors can be pulled right back and open the house up to the garden boasting with great natural light. The limestone tiles flow is mirrorred in the tropical courtyard, creating the idea of an extended outdoor room.

The beautifully styled interior has a bohemian feel and also features an artist studio.