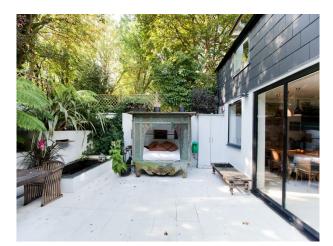

### Interior

A lovely Modernist house with on-site parking, a tropical private garden courtyard, within a short walk of both Highgate Village and the Underground station. Accommodation is arranged over two floors, with the principal rooms facing south and overlooking the garden. On the ground floor there is an entrance hall leading to an open-plan dining area.

The living room is a spectacular space with almost full-length floor-to-ceiling glazing making it a wonderfully light area to live in and shoot in. The glazed doors can be pulled right back and open the house up to the garden boasting with great natural light. The limestone tiles flow is mirrorred in the tropical courtyard, creating the idea of an extended outdoor room.