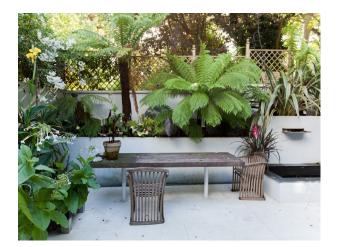

### Interior

A lovely Modernist house with on-site parking, a tropical private garden courtyard, within a short walk of both Highgate Village and the Underground station. Accommodation is arranged over two floors, with the principal rooms facing south and overlooking the garden. On the ground floor there is an entrance hall leading to an open-plan dining area.

The living room is a spectacular space with almost full-length floor-to-ceiling glazing making it a wonderfully light area to live in and shoot in. The glazed doors can be pulled right back and open the house up to the garden boasting with great natural light. The limestone tiles flow is mirrorred in the tropical courtyard, creating the idea of an extended outdoor room.