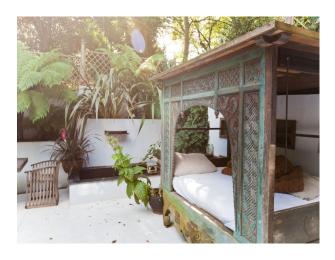

### Interior

A lovely Modernist house with on-site parking, a tropical private garden courtyard, within a short walk of both Highgate Village and the Underground station. Accommodation is arranged over two floors, with the principal rooms facing south and overlooking the garden. On the ground floor there is an entrance hall leading to an open-plan dining area.

The living room is a spectacular space with almost full-length floor-to-ceiling glazing making it a wonderfully light area to live in and shoot in. The glazed doors can be pulled right back and open the house up to the garden boasting with great natural light. The limestone tiles flow is mirrorred in the tropical courtyard, creating the idea of an extended outdoor room.

The beautifully styled interior has a bohemian feel and also features an artist studio.