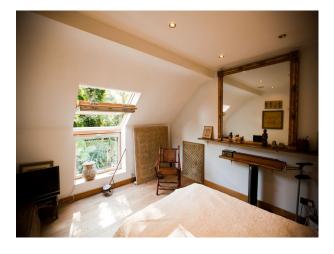

### Interior

A lovely Modernist house with on-site parking, a tropical private garden courtyard, within a short walk of both Highgate Village and the Underground station. Accommodation is arranged over two floors, with the principal rooms facing south and overlooking the garden. On the ground floor there is an entrance hall leading to an open-plan dining area.

The living room is a spectacular space with almost full-length floor-to-ceiling glazing making it a wonderfully light area to live in and shoot in. The glazed doors can be pulled right back and open the house up to the garden boasting with great natural light. The limestone tiles flow is mirrorred in the tropical courtyard, creating the idea of an extended outdoor room.

The beautifully styled interior has a bohemian feel and also features an artist studio.