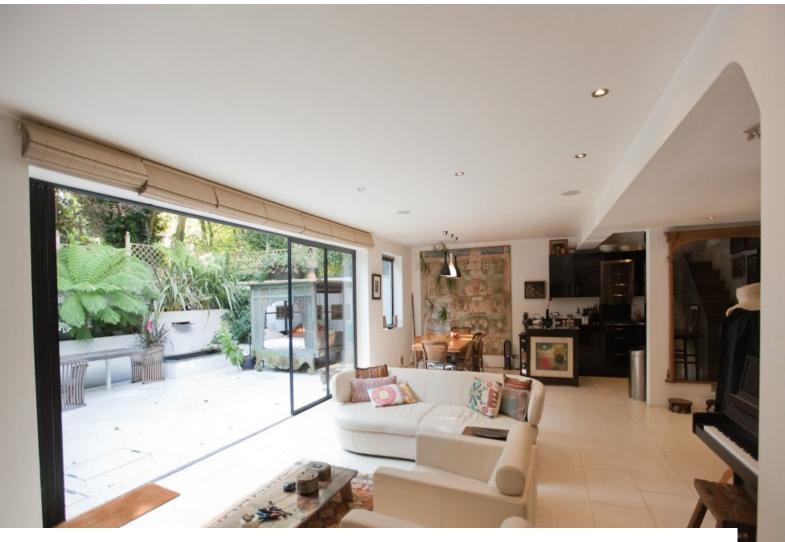

### Interior

A lovely Modernist house with on-site parking, a tropical private garden courtyard, within a short walk of both Highgate Village and the Underground station. Accommodation is arranged over two floors, with the principal rooms facing south and overlooking the garden. On the ground floor there is an entrance hall leading to an open-plan dining area.

The living room is a spectacular space with almost full-length floor-to-ceiling glazing making it a wonderfully light area to live in and shoot in. The glazed doors can be pulled right back and open the house up to the garden boasting with great natural light. The limestone tiles flow is mirrorred in the tropical courtyard, creating the idea of an extended outdoor room.

The beautifully styled interior has a bohemian feel and also features an artist studio.