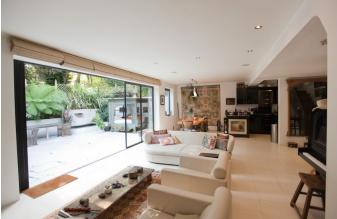

### Interior

A lovely Modernist house with on-site parking, a tropical private garden courtyard, within a short walk of both Highgate Village and the Underground station. Accommodation is arranged over two floors, with the principal rooms facing south and overlooking the garden. On the ground floor there is an entrance hall leading to an open-plan dining area.

The living room is a spectacular space with almost full-length floor-to-ceiling glazing making it a wonderfully light area to live in and shoot in. The glazed doors can be pulled right back and open the house up to the garden boasting with great natural light. The limestone tiles flow is mirrorred in the tropical courtyard, creating the idea of an extended outdoor room.