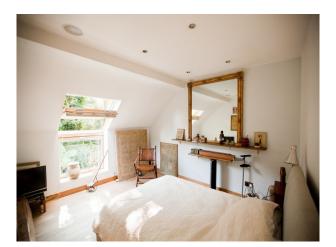

### Interior

A lovely Modernist house with on-site parking, a tropical private garden courtyard, within a short walk of both Highgate Village and the Underground station. Accommodation is arranged over two floors, with the principal rooms facing south and overlooking the garden. On the ground floor there is an entrance hall leading to an open-plan dining area.

The living room is a spectacular space with almost full-length floor-to-ceiling glazing making it a wonderfully light area to live in and shoot in. The glazed doors can be pulled right back and open the house up to the garden boasting with great natural light. The limestone tiles flow is mirrorred in the tropical courtyard, creating the idea of an extended outdoor room.

The beautifully styled interior has a bohemian feel and also features an artist studio.