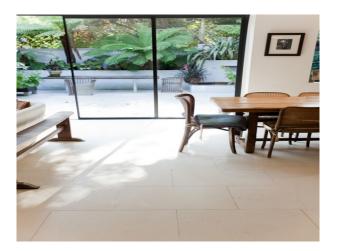

The living room is a spectacular space with almost full-length floor-to-ceiling glazing making it a wonderfully light area to live in and shoot in. The glazed doors can be pulled right back and open the house up to the garden boasting with great natural light. The limestone tiles flow is mirrorred in the tropical courtyard, creating the idea of an extended outdoor room.