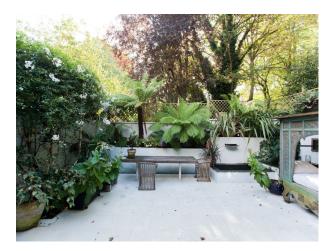

### Interior

A lovely Modernist house with on-site parking, a tropical private garden courtyard, within a short walk of both Highgate Village and the Underground station. Accommodation is arranged over two floors, with the principal rooms facing south and overlooking the garden. On the ground floor there is an entrance hall leading to an open-plan dining area.

The living room is a spectacular space with almost full-length floor-to-ceiling glazing making it a wonderfully light area to live in and shoot in. The glazed doors can be pulled right back and open the house up to the garden boasting with great natural light. The limestone tiles flow is mirrorred in the tropical courtyard, creating the idea of an extended outdoor room.