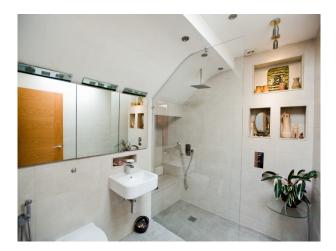

### **Features:**

| Bathroom Types                                           | Bedroom Types                                                                     | <b>Exterior Features</b>                                     | Facilities                                                            |
|----------------------------------------------------------|-----------------------------------------------------------------------------------|--------------------------------------------------------------|-----------------------------------------------------------------------|
| <ul><li>Modern Bathroom</li><li>Walk in Shower</li></ul> | <ul><li>Double Bedroom</li><li>Spare Bedroom</li><li>Teenager's Bedroom</li></ul> | • Courtyard                                                  | <ul><li>Internet Access</li><li>Mains Water</li><li>Toilets</li></ul> |
| Floors                                                   | Interior Features                                                                 | Kitchen Facilities                                           | Kitchen types                                                         |
| • Tiled Floor                                            | <ul><li>Furnished</li><li>Modern Staircase</li></ul>                              | <ul><li> Breakfast Bar</li><li> Large Dining Table</li></ul> | • Coloured Units                                                      |
| Parking                                                  | Rooms                                                                             | Walls & Windows                                              |                                                                       |