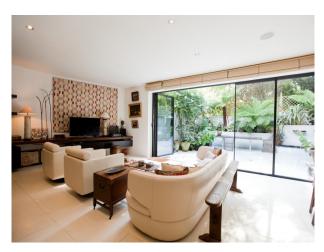

### Interior

A lovely Modernist house with on-site parking, a tropical private garden courtyard, within a short walk of both Highgate Village and the Underground station. Accommodation is arranged over two floors, with the principal rooms facing south and overlooking the garden. On the ground floor there is an entrance hall leading to an open-plan dining area.

The living room is a spectacular space with almost full-length floor-to-ceiling glazing making it a wonderfully light area to live in and shoot in. The glazed doors can be pulled right back and open the house up to the garden boasting with great natural light. The limestone tiles flow is mirrorred in the tropical courtyard, creating the idea of an extended outdoor room.