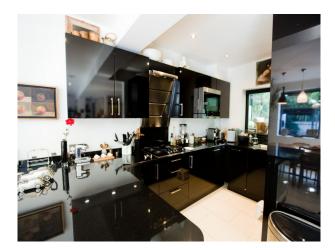

### **Features:**

| Bathroom Types                                           | Bedroom Types                                                                     | <b>Exterior Features</b>                                     | Facilities                                                            |
|----------------------------------------------------------|-----------------------------------------------------------------------------------|--------------------------------------------------------------|-----------------------------------------------------------------------|
| <ul><li>Modern Bathroom</li><li>Walk in Shower</li></ul> | <ul><li>Double Bedroom</li><li>Spare Bedroom</li><li>Teenager's Bedroom</li></ul> | • Courtyard                                                  | <ul><li>Internet Access</li><li>Mains Water</li><li>Toilets</li></ul> |
| Floors                                                   | Interior Features                                                                 | Kitchen Facilities                                           | Kitchen types                                                         |
| • Tiled Floor                                            | <ul><li>Furnished</li><li>Modern Staircase</li></ul>                              | <ul><li> Breakfast Bar</li><li> Large Dining Table</li></ul> | • Coloured Units                                                      |
| Parking                                                  | Rooms                                                                             | Walls & Windows                                              |                                                                       |