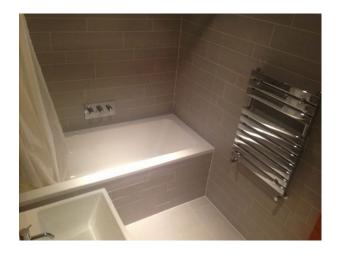

ong with floor to ceiling glass panels looking out onto the properties private brick enclosed courtyard

- Along with this large living space there is a snug area which is also well lit and has a fantastic feature of a double width Walnut door along with a usual glass door which both open out fully allowing the snug to become a part of the courtyard in the summer months and making a unique feature when closed

- W/C downstairs

- Going up the double height stairwell you reach the family bathroom which is then immediately followed up by the 2nd bedroom

- Opposite the bathroom is the master bedroom which has a large balcony accessed through a double door along with a shower wet room

- This property has had no expense spared and is finished to the highest standard throughout