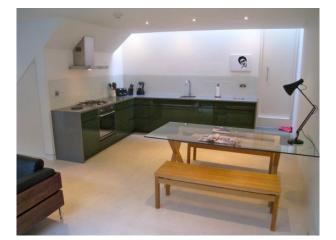

# **Kitchen Facilities**

- Eat In
- Large Dining Table

#### **Kitchen types**

- Coloured Units
- Contemporary Kitchen

#### Interior

Features Include:

- Set in a unique quiet courtyard is what is known as the secret house.

- This is a two bedroom split level property

- Large open plan kitchen / diner / living space downstairs