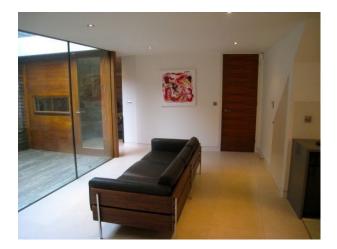

- Downstairs filled with natural light from slats in the ceiling at the far wall along with floor to ceiling glass panels looking out onto the properties private brick enclosed courtyard

- Along with this large living space there is a snug area which is also well lit and has a fantastic feature of a double width Walnut door along with a usual glass door which both open out fully allowing the snug to become a part of the courtyard in the summer months and making a unique feature when closed