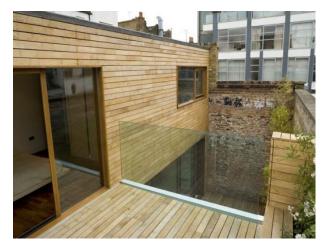

## **Bedroom Types**

• Double Bedroom

• Courtyard • Decking

**Exterior Features** 

• Balcony

- Downstairs filled with natural light from slats in the ceiling at the far wall along with floor to ceiling glass panels looking out onto the properties private brick enclosed courtyard

- Along with this large living space there is a snug area which is also well lit and has a fantastic feature of a double width Walnut door along with a usual glass door which both open out fully allowing the snug to become a part of the courtyard in the summer months and making a unique feature when closed