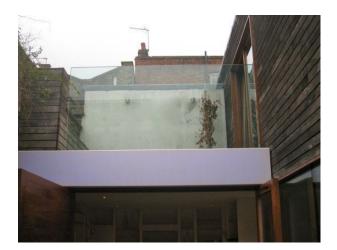

- W/C downstairs

- Going up the double height stairwell you reach the family bathroom which is then immediately followed up by the 2nd bedroom

- Opposite the bathroom is the master bedroom which has a large balcony accessed through a double door along with a shower wet room