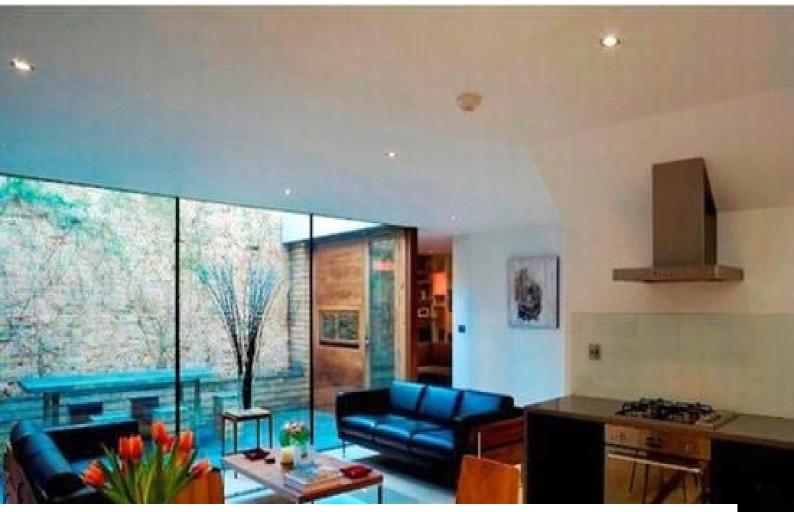

#### Interior

Features Include:

- Set in a unique quiet courtyard is what is known as the secret house.

- This is a two bedroom split level property

- Large open plan kitchen / diner / living space downstairs

- Downstairs filled with natural light from slats in the ceiling at the far wall along with floor to ceiling glass panels looking out onto the properties private brick enclosed courtyard

- Along with this large living space there is a snug area which is also well lit and has a fantastic feature of a double width Walnut door along with a usual glass door which both open out fully allowing the snug to become a part of the courtyard in the summer months and making a unique feature when closed