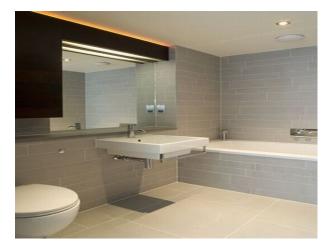

### **Features:**

- Cloakroom/WC
- Modern Bathroom
- Walk in Shower

- W/C downstairs

- Going up the double height stairwell you reach the family bathroom which is then immediately followed up by the 2nd bedroom

- Opposite the bathroom is the master bedroom which has a large balcony accessed through a double door along with a shower wet room