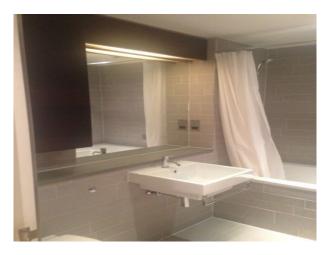

g with floor to ceiling glass panels looking out onto the properties private brick enclosed courtyard

- Along with this large living space there is a snug area which is also well lit and has a fantastic feature of a double width Walnut door along with a usual glass door which both open out fully allowing the snug to become a part of the courtyard in the summer months and making a unique feature when closed

- W/C downstairs

- Going up the double height stairwell you reach the family bathroom which is then immediately followed up by the 2nd bedroom

- Opposite the bathroom is the master bedroom which has a large balcony accessed through a double door along with a shower wet room

- This property has had no expense spared and is finished to the highest standard throughout