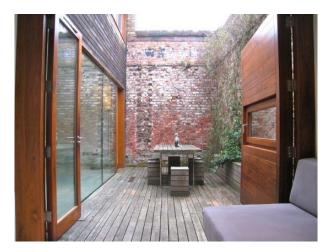

- Downstairs filled with natural light from slats in the ceiling at the far wall along with floor to ceiling glass panels looking out onto the properties private brick enclosed courtyard

- Along with this large living space there is a snug area which is also well lit and has a fantastic feature of a double width Walnut door along with a usual glass door which both open out fully allowing the snug to become a part of the courtyard in the summer months and making a unique feature when closed