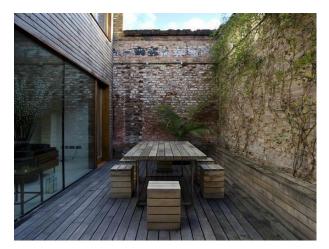

## **Bedroom Types**

• Double Bedroom

• Courtyard • Decking

**Exterior Features** 

• Balcony

#### Interior

Features Include:

- Set in a unique quiet courtyard is what is known as the secret house.

- This is a two bedroom split level property

- Large open plan kitchen / diner / living space downstairs

- Downstairs filled with natural light from slats in the ceiling at the far wall along with floor to ceiling glass panels looking out onto the properties private brick enclosed courtyard

- Along with this large living space there is a snug area which is also well lit and has a fantastic feature of a double width Walnut door along with a usual glass door which both open out fully allowing the snug to become a part of the courtyard in the summer months and making a unique feature when closed