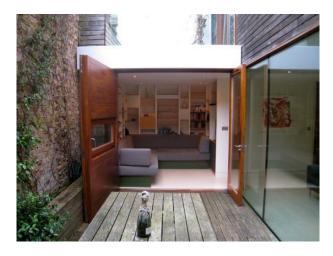

#### Interior

Features Include:

- Set in a unique quiet courtyard is what is known as the secret house.

- This is a two bedroom split level property

- Large open plan kitchen / diner / living space downstairs

- Downstairs filled with natural light from slats in the ceiling at the far wall along with floor to ceiling glass panels looking out onto the properties private brick enclosed courtyard

- Along with this large living space there is a snug area which is also well lit and has a fantastic feature of a double width Walnut door along with a usual glass door which both open out fully allowing the snug to become a part of the courtyard in the summer months and making a unique feature when closed