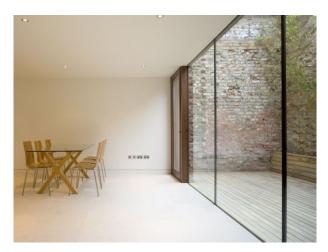

#### Interior

Features Include:

- Set in a unique quiet courtyard is what is known as the secret house.

- This is a two bedroom split level property

- Large open plan kitchen / diner / living space downstairs

- Downstairs filled with natural light from slats in the ceiling at the far wall along with floor to ceiling glass panels looking out onto the properties private brick enclosed courtyard

- Along with this large living space there is a snug area which is also well lit and has a fantastic feature of a double width Walnut door along with a usual glass door which both open out fully allowing the snug to become a part of the courtyard in the summer months and making a unique feature when closed