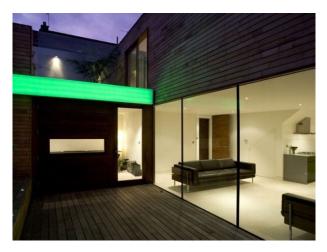

- Downstairs filled with natural light from slats in the ceiling at the far wall along with floor to ceiling glass panels looking out onto the properties private brick enclosed courtyard

- Along with this large living space there is a snug area which is also well lit and has a fantastic feature of a double width Walnut door along with a usual glass door which both open out fully allowing the snug to become a part of the courtyard in the summer months and making a unique feature when closed

- This property has had no expense spared and is finished to the highest standard throughout