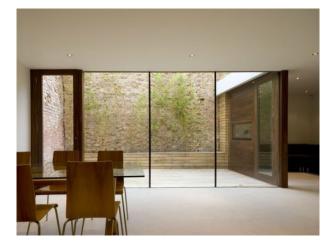

#### Interior

Features Include:

- Set in a unique quiet courtyard is what is known as the secret house.

- This is a two bedroom split level property

- Large open plan kitchen / diner / living space downstairs

- Downstairs filled with natural light from slats in the ceiling at the far wall along with floor to ceiling glass panels looking out onto the properties private brick enclosed courtyard

- Along with this large living space there is a snug area which is also well lit and has a fantastic feature of a double width Walnut door along with a usual glass door which both open out fully allowing the snug to become a part of the courtyard in the summer months and making a unique feature when closed

# **Kitchen Facilities**

- Eat In
- Large Dining Table