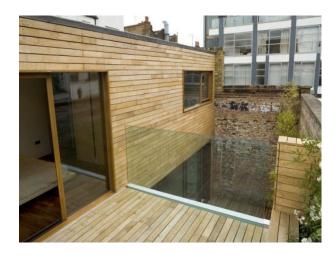

## **Bedroom Types**

• Double Bedroom

• Courtyard • Decking

**Exterior Features** 

• Balcony

- Downstairs filled with natural light from slats in the ceiling at the far wall along with floor to ceiling glass panels looking out onto the properties private brick enclosed courtyard

- Along with this large living space there is a snug area which is also well lit and has a fantastic feature of a double width Walnut door along with a usual glass door which both open out fully allowing the snug to become a part of the courtyard in the summer months and making a unique feature when closed