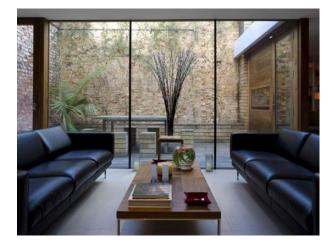

- Downstairs filled with natural light from slats in the ceiling at the far wall along with floor to ceiling glass panels looking out onto the properties private brick enclosed courtyard

- Along with this large living space there is a snug area which is also well lit and has a fantastic feature of a double width Walnut door along with a usual glass door which both open out fully allowing the snug to become a part of the courtyard in the summer months and making a unique feature when closed