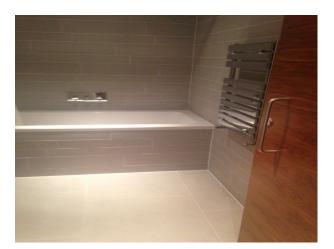

### **Features:**

- Cloakroom/WC
- Modern Bathroom
- Walk in Shower

- W/C downstairs

- Going up the double height stairwell you reach the family bathroom which is then immediately followed up by the 2nd bedroom

- Opposite the bathroom is the master bedroom which has a large balcony accessed through a double door along with a shower wet room