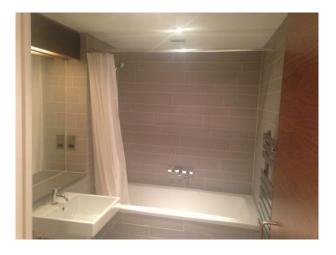

along with floor to ceiling glass panels looking out onto the properties private brick enclosed courtyard

- Along with this large living space there is a snug area which is also well lit and has a fantastic feature of a double width Walnut door along with a usual glass door which both open out fully allowing the snug to become a part of the courtyard in the summer months and making a unique feature when closed

- W/C downstairs

- Going up the double height stairwell you reach the family bathroom which is then immediately followed up by the 2nd bedroom

- Opposite the bathroom is the master bedroom which has a large balcony accessed through a double door along with a shower wet room

- This property has had no expense spared and is finished to the highest standard throughout