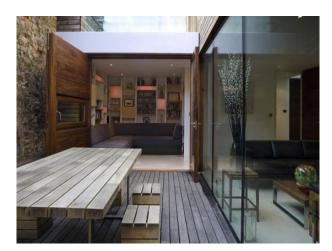

- Downstairs filled with natural light from slats in the ceiling at the far wall along with floor to ceiling glass panels looking out onto the properties private brick enclosed courtyard

- Along with this large living space there is a snug area which is also well lit and has a fantastic feature of a double width Walnut door along with a usual glass door which both open out fully allowing the snug to become a part of the courtyard in the summer months and making a unique feature when closed

# **Kitchen Facilities**

- Eat In
- Large Dining Table