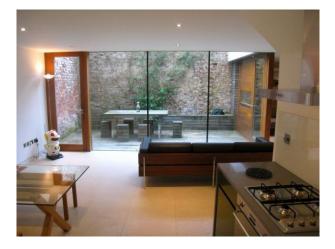

#### Interior

Features Include:

- Set in a unique quiet courtyard is what is known as the secret house.

- This is a two bedroom split level property

- Large open plan kitchen / diner / living space downstairs

- Downstairs filled with natural light from slats in the ceiling at the far wall along with floor to ceiling glass panels looking out onto the properties private brick enclosed courtyard

- Along with this large living space there is a snug area which is also well lit and has a fantastic feature of a double width Walnut door along with a usual glass door which both open out fully allowing the snug to become a part of the courtyard in the summer months and making a unique feature when closed