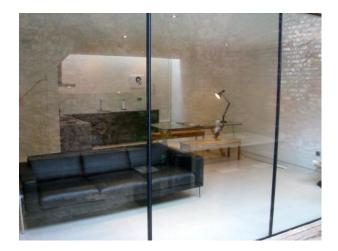

- Downstairs filled with natural light from slats in the ceiling at the far wall along with floor to ceiling glass panels looking out onto the properties private brick enclosed courtyard

- Along with this large living space there is a snug area which is also well lit and has a fantastic feature of a double width Walnut door along with a usual glass door which both open out fully allowing the snug to become a part of the courtyard in the summer months and making a unique feature when closed