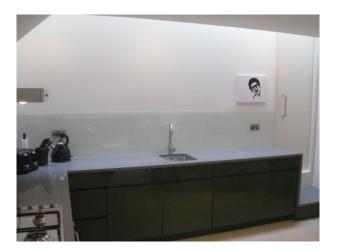

# **Kitchen Facilities**

- Eat In
- Large Dining Table

#### **Kitchen types**

- Coloured Units
- Contemporary Kitchen

#### Interior

Features Include:

- Set in a unique quiet courtyard is what is known as the secret house.

- This is a two bedroom split level property

- Large open plan kitchen / diner / living space downstairs