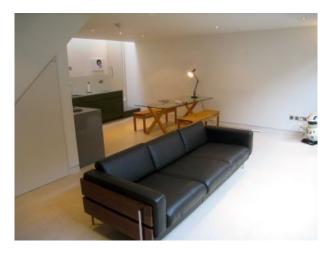

#### Interior

Features Include:

- Set in a unique quiet courtyard is what is known as the secret house.

- This is a two bedroom split level property

- Large open plan kitchen / diner / living space downstairs

- Downstairs filled with natural light from slats in the ceiling at the far wall along with floor to ceiling glass panels looking out onto the properties private brick enclosed courtyard

- Along with this large living space there is a snug area which is also well lit and has a fantastic feature of a double width Walnut door along with a usual glass door which both open out fully allowing the snug to become a part of the courtyard in the summer months and making a unique feature when closed