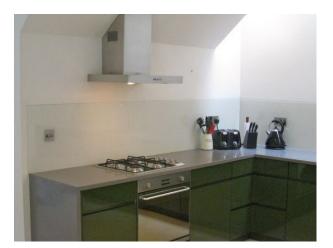

# **Kitchen Facilities**

- Eat In
- Large Dining Table

#### **Kitchen types**

- Coloured Units
- Contemporary Kitchen

#### Interior

Features Include:

- Set in a unique quiet courtyard is what is known as the secret house.

- This is a two bedroom split level property

- Large open plan kitchen / diner / living space downstairs