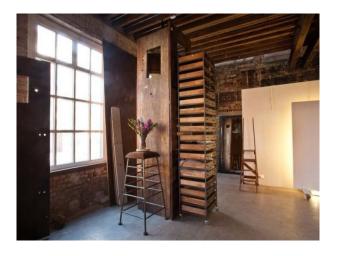

# North London: Distressed Warehouse For Filming

Warehouse style film location with stripped floors and offering multiple opportunities for filming stills and motion video

Location: North London, London, United Kingdom Within the M25: Yes Categories: Film Studios | Music Studios

#### Interior

The studio is a bright and airy attractive Victorian period warehouse. It comprises of an open plan space on the first floor of a corner building with high timber ceilings, beautiful brick walls and many windows providing excellent natural light. The self-contained unit incorporates 2 w/c, a kitchen, lounge area and shower room. It has recently been refurbished.