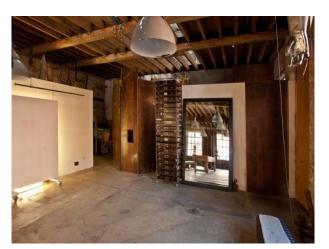

#### Interior

The studio is a bright and airy attractive Victorian period warehouse. It comprises of an open plan space on the first floor of a corner building with high timber ceilings, beautiful brick walls and many windows providing excellent natural light. The self-contained unit incorporates 2 w/c, a kitchen, lounge area and shower room. It has recently been refurbished.