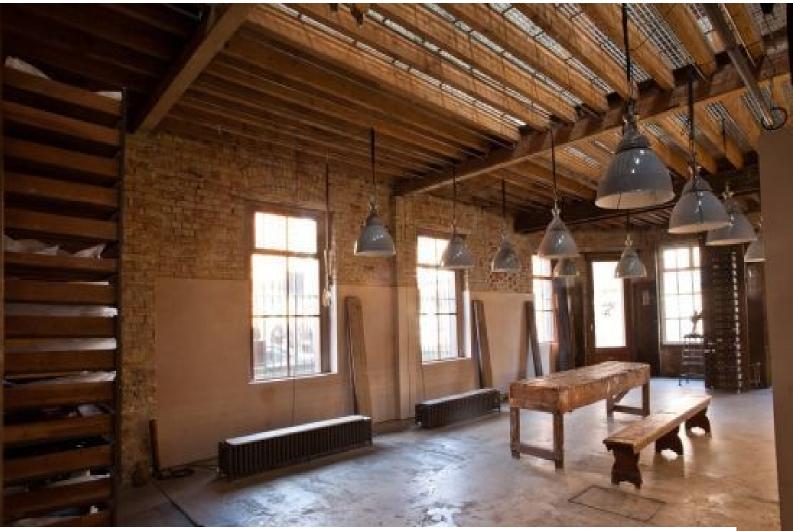

# North London: Distressed Warehouse For Filming

Warehouse style film location with stripped floors and offering multiple opportunities for filming stills and motion video

Location: North London, London, United Kingdom Within the M25: Yes Categories: Film Studios | Music Studios

#### Interior

The studio is a bright and airy attractive Victorian period warehouse. It comprises of an open plan space on the first floor of a corner building with high timber ceilings, beautiful brick walls and many windows providing excellent natural light. The self-contained unit incorporates 2 w/c, a kitchen, lounge area and shower room. It has recently been refurbished.