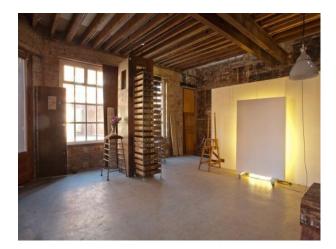

#### Interior

The studio is a bright and airy attractive Victorian period warehouse. It comprises of an open plan space on the first floor of a corner building with high timber ceilings, beautiful brick walls and many windows providing excellent natural light. The self-contained unit incorporates 2 w/c, a kitchen, lounge area and shower room. It has recently been refurbished.