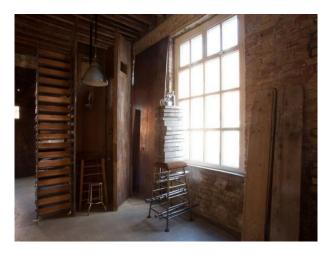

#### Interior

The studio is a bright and airy attractive Victorian period warehouse. It comprises of an open plan space on the first floor of a corner building with high timber ceilings, beautiful brick walls and many windows providing excellent natural light. The self-contained unit incorporates 2 w/c, a kitchen, lounge area and shower room. It has recently been refurbished.