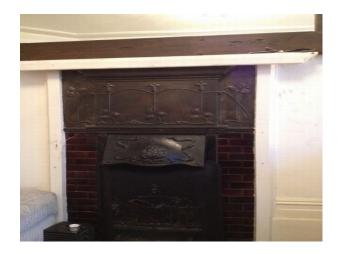

#### Interior

Property Features Include:

- This Edwardian apartment has original period features
- Wrought iron working fireplaces
- Entrance hall with cream walls, wooden floors and arches
- $Lounge \ with \ large \ bay \ window, \ wooden \ floors, \ built \ in \ bookcases, \ office \ desk, \ small \ dining \ table \ and \ a \ selection \ on \ guitars \ and \ music \ memorabilia$
- Small kitchen with original tiled floor