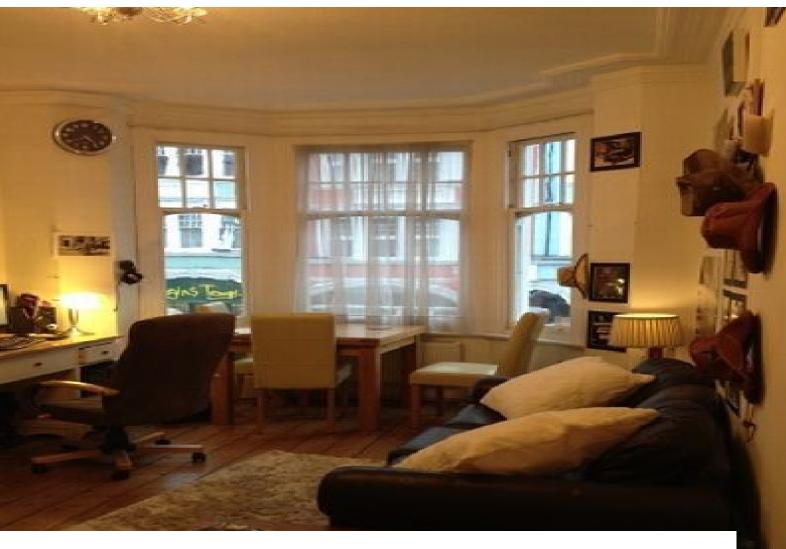

#### Interior

Property Features Include:

- This Edwardian apartment has original period features
- Wrought iron working fireplaces
- Entrance hall with cream walls, wooden floors and arches
- $Lounge \ with \ large \ bay \ window, \ wooden \ floors, \ built \ in \ bookcases, \ office \ desk, \ small \ dining \ table \ and \ a \ selection \ on \ guitars \ and \ music \ memorabilia$
- Small kitchen with original tiled floor