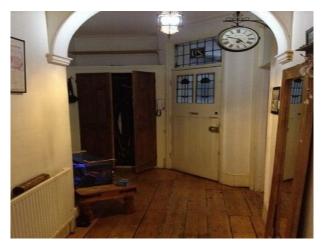

#### Interior

Property Features Include:

- This Edwardian apartment has original period features
- Wrought iron working fireplaces
- Entrance hall with cream walls, wooden floors and arches
- $Lounge \ with \ large \ bay \ window, \ wooden \ floors, \ built \ in \ bookcases, \ office \ desk, \ small \ dining \ table \ and \ a \ selection \ on \ guitars \ and \ music \ memorabilia$
- Small kitchen with original tiled floor