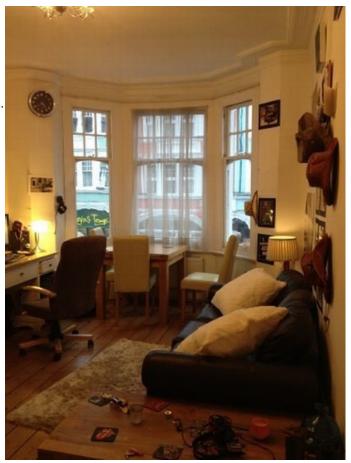

#### Interior

Property Features Include:

- This Edwardian apartment has original period features
- Wrought iron working fireplaces
- Entrance hall with cream walls, wooden floors and arches
- $Lounge \ with \ large \ bay \ window, \ wooden \ floors, \ built \ in \ bookcases, \ office \ desk, \ small \ dining \ table \ and \ a \ selection \ on \ guitars \ and \ music \ memorabilia$
- Small kitchen with original tiled floor