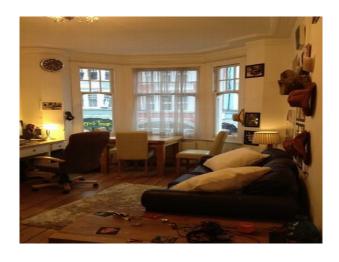

#### Interior

Property Features Include:

- This Edwardian apartment has original period features
- Wrought iron working fireplaces
- Entrance hall with cream walls, wooden floors and arches
- $Lounge \ with \ large \ bay \ window, \ wooden \ floors, \ built \ in \ bookcases, \ office \ desk, \ small \ dining \ table \ and \ a \ selection \ on \ guitars \ and \ music \ memorabilia$
- Small kitchen with original tiled floor