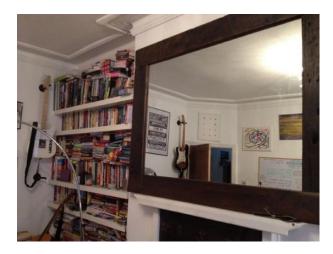

#### Interior

Property Features Include:

- This Edwardian apartment has original period features
- Wrought iron working fireplaces
- Entrance hall with cream walls, wooden floors and arches
- $Lounge \ with \ large \ bay \ window, \ wooden \ floors, \ built \ in \ bookcases, \ office \ desk, \ small \ dining \ table \ and \ a \ selection \ on \ guitars \ and \ music \ memorabilia$
- Small kitchen with original tiled floor