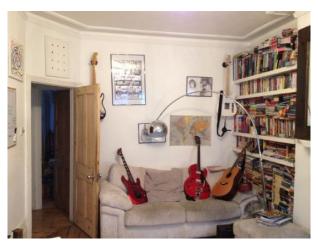

#### Interior

Property Features Include:

- This Edwardian apartment has original period features
- Wrought iron working fireplaces
- Entrance hall with cream walls, wooden floors and arches
- $Lounge \ with \ large \ bay \ window, \ wooden \ floors, \ built \ in \ bookcases, \ office \ desk, \ small \ dining \ table \ and \ a \ selection \ on \ guitars \ and \ music \ memorabilia$
- Small kitchen with original tiled floor