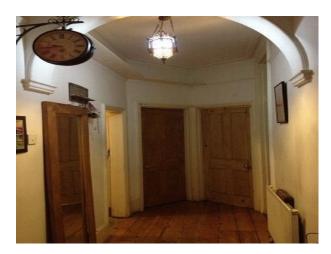

#### Interior

Property Features Include:

- This Edwardian apartment has original period features
- Wrought iron working fireplaces
- Entrance hall with cream walls, wooden floors and arches
- $Lounge \ with \ large \ bay \ window, \ wooden \ floors, \ built \ in \ bookcases, \ office \ desk, \ small \ dining \ table \ and \ a \ selection \ on \ guitars \ and \ music \ memorabilia$
- Small kitchen with original tiled floor