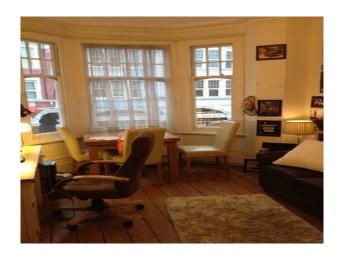

#### Interior

Property Features Include:

- This Edwardian apartment has original period features
- Wrought iron working fireplaces
- Entrance hall with cream walls, wooden floors and arches
- $Lounge \ with \ large \ bay \ window, \ wooden \ floors, \ built \ in \ bookcases, \ office \ desk, \ small \ dining \ table \ and \ a \ selection \ on \ guitars \ and \ music \ memorabilia$
- Small kitchen with original tiled floor