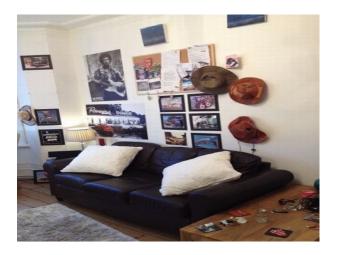

#### Interior

Property Features Include:

- This Edwardian apartment has original period features
- Wrought iron working fireplaces
- Entrance hall with cream walls, wooden floors and arches
- $Lounge \ with \ large \ bay \ window, \ wooden \ floors, \ built \ in \ bookcases, \ office \ desk, \ small \ dining \ table \ and \ a \ selection \ on \ guitars \ and \ music \ memorabilia$
- Small kitchen with original tiled floor