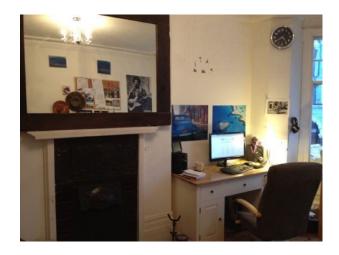

#### Interior

Property Features Include:

- This Edwardian apartment has original period features
- Wrought iron working fireplaces
- Entrance hall with cream walls, wooden floors and arches
- $Lounge \ with \ large \ bay \ window, \ wooden \ floors, \ built \ in \ bookcases, \ office \ desk, \ small \ dining \ table \ and \ a \ selection \ on \ guitars \ and \ music \ memorabilia$
- Small kitchen with original tiled floor