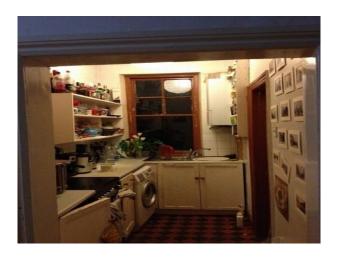

#### **Features:**

| <b>Bathroom Types</b>                                                         | <b>Bedroom Types</b>                                  | Facilities                                                                              | Floors                                        |
|-------------------------------------------------------------------------------|-------------------------------------------------------|-----------------------------------------------------------------------------------------|-----------------------------------------------|
| • Family Bathroom                                                             | Double Bedroom                                        | <ul><li>Domestic Power</li><li>Green Room</li><li>Mains Water</li><li>Toilets</li></ul> | • Real Wood Floor                             |
| Interior Features                                                             | Kitchen types                                         | Parking                                                                                 | Rooms                                         |
| <ul><li>Furnished</li><li>Period Fireplace</li><li>Period Staircase</li></ul> | <ul><li>Galley Kitchen</li><li>Wooden Units</li></ul> | • On Street Parking                                                                     | <ul><li>Hallway</li><li>Living Room</li></ul> |

#### Interior

Property Features Include:

- This Edwardian apartment has original period features
- Wrought iron working fireplaces
- Entrance hall with cream walls, wooden floors and arches
- $Lounge \ with \ large \ bay \ window, \ wooden \ floors, \ built \ in \ bookcases, \ office \ desk, \ small \ dining \ table \ and \ a \ selection \ on \ guitars \ and \ music \ memorabilia$
- Small kitchen with original tiled floor