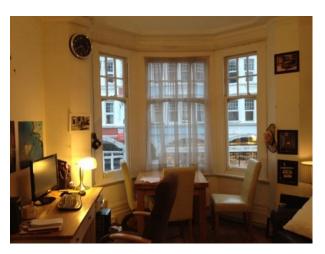

#### Interior

Property Features Include:

- This Edwardian apartment has original period features
- Wrought iron working fireplaces
- Entrance hall with cream walls, wooden floors and arches
- $Lounge \ with \ large \ bay \ window, \ wooden \ floors, \ built \ in \ bookcases, \ office \ desk, \ small \ dining \ table \ and \ a \ selection \ on \ guitars \ and \ music \ memorabilia$
- Small kitchen with original tiled floor