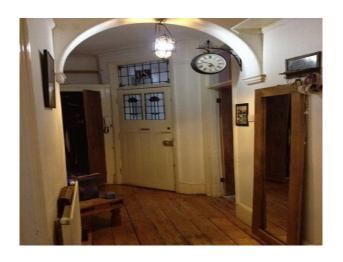

#### Interior

Property Features Include:

- This Edwardian apartment has original period features
- Wrought iron working fireplaces
- Entrance hall with cream walls, wooden floors and arches
- $Lounge \ with \ large \ bay \ window, \ wooden \ floors, \ built \ in \ bookcases, \ office \ desk, \ small \ dining \ table \ and \ a \ selection \ on \ guitars \ and \ music \ memorabilia$
- Small kitchen with original tiled floor