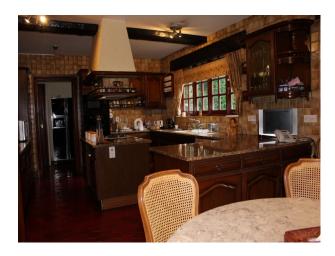

## **Features:**

| Bathroom Types                                        | Bedroom Types                                            | Exterior Features                           | Facilities                                                 |
|-------------------------------------------------------|----------------------------------------------------------|---------------------------------------------|------------------------------------------------------------|
| <ul><li> En-suite Bathroom</li><li> Jacuzzi</li></ul> | <ul><li>Child's Bedroom</li><li>Double Bedroom</li></ul> | <ul><li>Back Garden</li><li>Patio</li></ul> | <ul><li>Domestic Power</li><li>Internet Access</li></ul>   |
| • Shower Room                                         | • Spare Bedroom                                          |                                             | • Mains Water                                              |
| Floors                                                | Interior Features                                        | Kitchen Facilities                          | Kitchen types                                              |
| • Carpet                                              | <ul><li>Furnished</li><li>Period Fireplace</li></ul>     | • Island                                    | <ul><li>Kitchen With Island</li><li>Wooden Units</li></ul> |
|                                                       | Period Staircase                                         |                                             |                                                            |
| Parking                                               | Rooms                                                    | Views                                       |                                                            |
| • Driveway                                            | • Dining Room                                            | • Residential View                          |                                                            |
| • Garage                                              | <ul> <li>Hallway</li> </ul>                              |                                             |                                                            |
|                                                       | <ul> <li>Living Room</li> </ul>                          |                                             |                                                            |
|                                                       | <ul> <li>Lounge</li> </ul>                               |                                             |                                                            |