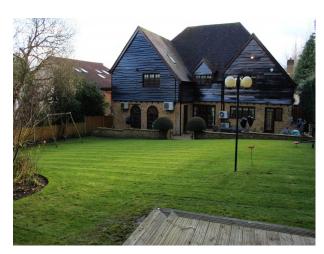

## **Features:**

| Bathroom Types                                        | Bedroom Types                                            | Exterior Features                           | Facilities                                                 |
|-------------------------------------------------------|----------------------------------------------------------|---------------------------------------------|------------------------------------------------------------|
| <ul><li> En-suite Bathroom</li><li> Jacuzzi</li></ul> | <ul><li>Child's Bedroom</li><li>Double Bedroom</li></ul> | <ul><li>Back Garden</li><li>Patio</li></ul> | <ul><li>Domestic Power</li><li>Internet Access</li></ul>   |
| • Shower Room                                         | • Spare Bedroom                                          |                                             | • Mains Water                                              |
| Floors                                                | Interior Features                                        | Kitchen Facilities                          | Kitchen types                                              |
| • Carpet                                              | <ul><li>Furnished</li><li>Period Fireplace</li></ul>     | • Island                                    | <ul><li>Kitchen With Island</li><li>Wooden Units</li></ul> |
|                                                       | Period Staircase                                         |                                             |                                                            |
| Parking                                               | Rooms                                                    | Views                                       |                                                            |
| • Driveway                                            | • Dining Room                                            | • Residential View                          |                                                            |
| • Garage                                              | <ul> <li>Hallway</li> </ul>                              |                                             |                                                            |
|                                                       | <ul> <li>Living Room</li> </ul>                          |                                             |                                                            |
|                                                       | <ul> <li>Lounge</li> </ul>                               |                                             |                                                            |