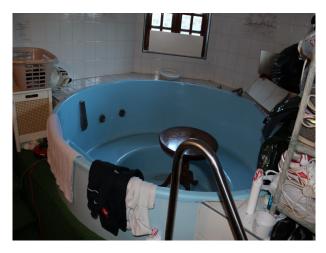

## **Features:**

| Bathroom Types                                        | Bedroom Types                                            | Exterior Features                           | Facilities                                                 |
|-------------------------------------------------------|----------------------------------------------------------|---------------------------------------------|------------------------------------------------------------|
| <ul><li> En-suite Bathroom</li><li> Jacuzzi</li></ul> | <ul><li>Child's Bedroom</li><li>Double Bedroom</li></ul> | <ul><li>Back Garden</li><li>Patio</li></ul> | <ul><li>Domestic Power</li><li>Internet Access</li></ul>   |
| • Shower Room                                         | • Spare Bedroom                                          |                                             | • Mains Water                                              |
| Floors                                                | Interior Features                                        | Kitchen Facilities                          | Kitchen types                                              |
| • Carpet                                              | <ul><li>Furnished</li><li>Period Fireplace</li></ul>     | • Island                                    | <ul><li>Kitchen With Island</li><li>Wooden Units</li></ul> |
|                                                       | Period Staircase                                         |                                             |                                                            |
| Parking                                               | Rooms                                                    | Views                                       |                                                            |
| • Driveway                                            | • Dining Room                                            | • Residential View                          |                                                            |
| • Garage                                              | <ul> <li>Hallway</li> </ul>                              |                                             |                                                            |
|                                                       | <ul> <li>Living Room</li> </ul>                          |                                             |                                                            |
|                                                       | <ul> <li>Lounge</li> </ul>                               |                                             |                                                            |