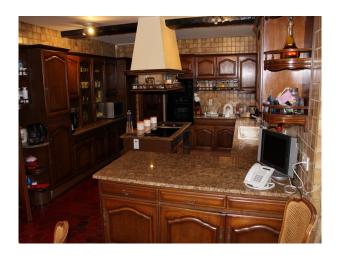

## **Features:**

| Bathroom Types                                        | Bedroom Types                                            | Exterior Features                           | Facilities                                                 |
|-------------------------------------------------------|----------------------------------------------------------|---------------------------------------------|------------------------------------------------------------|
| <ul><li> En-suite Bathroom</li><li> Jacuzzi</li></ul> | <ul><li>Child's Bedroom</li><li>Double Bedroom</li></ul> | <ul><li>Back Garden</li><li>Patio</li></ul> | <ul><li>Domestic Power</li><li>Internet Access</li></ul>   |
| • Shower Room                                         | • Spare Bedroom                                          |                                             | • Mains Water                                              |
| Floors                                                | Interior Features                                        | Kitchen Facilities                          | Kitchen types                                              |
| • Carpet                                              | <ul><li>Furnished</li><li>Period Fireplace</li></ul>     | • Island                                    | <ul><li>Kitchen With Island</li><li>Wooden Units</li></ul> |
|                                                       | Period Staircase                                         |                                             |                                                            |
| Parking                                               | Rooms                                                    | Views                                       |                                                            |
| • Driveway                                            | • Dining Room                                            | • Residential View                          |                                                            |
| • Garage                                              | <ul> <li>Hallway</li> </ul>                              |                                             |                                                            |
|                                                       | <ul> <li>Living Room</li> </ul>                          |                                             |                                                            |
|                                                       | <ul> <li>Lounge</li> </ul>                               |                                             |                                                            |