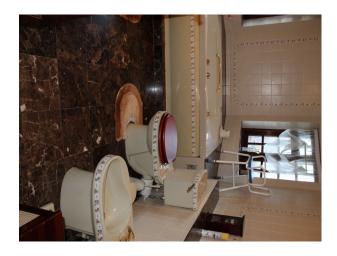

## **Features:**

| Bathroom Types                                        | Bedroom Types                                            | Exterior Features                           | Facilities                                                 |
|-------------------------------------------------------|----------------------------------------------------------|---------------------------------------------|------------------------------------------------------------|
| <ul><li> En-suite Bathroom</li><li> Jacuzzi</li></ul> | <ul><li>Child's Bedroom</li><li>Double Bedroom</li></ul> | <ul><li>Back Garden</li><li>Patio</li></ul> | <ul><li>Domestic Power</li><li>Internet Access</li></ul>   |
| • Shower Room                                         | • Spare Bedroom                                          |                                             | • Mains Water                                              |
| Floors                                                | Interior Features                                        | Kitchen Facilities                          | Kitchen types                                              |
| • Carpet                                              | <ul><li>Furnished</li><li>Period Fireplace</li></ul>     | • Island                                    | <ul><li>Kitchen With Island</li><li>Wooden Units</li></ul> |
|                                                       | Period Staircase                                         |                                             |                                                            |
| Parking                                               | Rooms                                                    | Views                                       |                                                            |
| • Driveway                                            | • Dining Room                                            | • Residential View                          |                                                            |
| • Garage                                              | <ul> <li>Hallway</li> </ul>                              |                                             |                                                            |
|                                                       | <ul> <li>Living Room</li> </ul>                          |                                             |                                                            |
|                                                       | <ul> <li>Lounge</li> </ul>                               |                                             |                                                            |