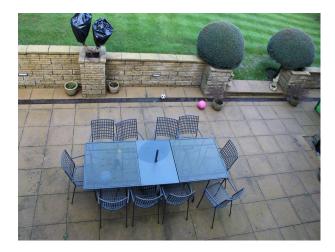

## **Features:**

| Bathroom Types                                        | Bedroom Types                                            | Exterior Features                           | Facilities                                                 |
|-------------------------------------------------------|----------------------------------------------------------|---------------------------------------------|------------------------------------------------------------|
| <ul><li> En-suite Bathroom</li><li> Jacuzzi</li></ul> | <ul><li>Child's Bedroom</li><li>Double Bedroom</li></ul> | <ul><li>Back Garden</li><li>Patio</li></ul> | <ul><li>Domestic Power</li><li>Internet Access</li></ul>   |
| • Shower Room                                         | • Spare Bedroom                                          |                                             | • Mains Water                                              |
| Floors                                                | Interior Features                                        | Kitchen Facilities                          | Kitchen types                                              |
| • Carpet                                              | <ul><li>Furnished</li><li>Period Fireplace</li></ul>     | • Island                                    | <ul><li>Kitchen With Island</li><li>Wooden Units</li></ul> |
|                                                       | Period Staircase                                         |                                             |                                                            |
| Parking                                               | Rooms                                                    | Views                                       |                                                            |
| • Driveway                                            | • Dining Room                                            | • Residential View                          |                                                            |
| • Garage                                              | <ul> <li>Hallway</li> </ul>                              |                                             |                                                            |
|                                                       | <ul> <li>Living Room</li> </ul>                          |                                             |                                                            |
|                                                       | <ul> <li>Lounge</li> </ul>                               |                                             |                                                            |