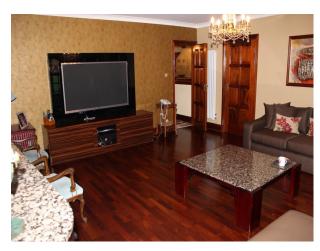

## **Features:**

| Bathroom Types                                        | Bedroom Types                                            | Exterior Features                           | Facilities                                                 |
|-------------------------------------------------------|----------------------------------------------------------|---------------------------------------------|------------------------------------------------------------|
| <ul><li> En-suite Bathroom</li><li> Jacuzzi</li></ul> | <ul><li>Child's Bedroom</li><li>Double Bedroom</li></ul> | <ul><li>Back Garden</li><li>Patio</li></ul> | <ul><li>Domestic Power</li><li>Internet Access</li></ul>   |
| • Shower Room                                         | • Spare Bedroom                                          |                                             | • Mains Water                                              |
| Floors                                                | Interior Features                                        | Kitchen Facilities                          | Kitchen types                                              |
| • Carpet                                              | <ul><li>Furnished</li><li>Period Fireplace</li></ul>     | • Island                                    | <ul><li>Kitchen With Island</li><li>Wooden Units</li></ul> |
|                                                       | Period Staircase                                         |                                             |                                                            |
| Parking                                               | Rooms                                                    | Views                                       |                                                            |
| • Driveway                                            | • Dining Room                                            | • Residential View                          |                                                            |
| • Garage                                              | <ul> <li>Hallway</li> </ul>                              |                                             |                                                            |
|                                                       | <ul> <li>Living Room</li> </ul>                          |                                             |                                                            |
|                                                       | <ul> <li>Lounge</li> </ul>                               |                                             |                                                            |