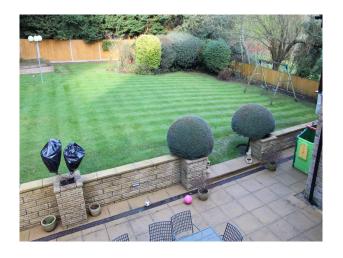

## **Features:**

| Bathroom Types                                        | Bedroom Types                                            | Exterior Features                           | Facilities                                                 |
|-------------------------------------------------------|----------------------------------------------------------|---------------------------------------------|------------------------------------------------------------|
| <ul><li> En-suite Bathroom</li><li> Jacuzzi</li></ul> | <ul><li>Child's Bedroom</li><li>Double Bedroom</li></ul> | <ul><li>Back Garden</li><li>Patio</li></ul> | <ul><li>Domestic Power</li><li>Internet Access</li></ul>   |
| • Shower Room                                         | • Spare Bedroom                                          |                                             | • Mains Water                                              |
| Floors                                                | Interior Features                                        | Kitchen Facilities                          | Kitchen types                                              |
| • Carpet                                              | <ul><li>Furnished</li><li>Period Fireplace</li></ul>     | • Island                                    | <ul><li>Kitchen With Island</li><li>Wooden Units</li></ul> |
|                                                       | Period Staircase                                         |                                             |                                                            |
| Parking                                               | Rooms                                                    | Views                                       |                                                            |
| • Driveway                                            | • Dining Room                                            | • Residential View                          |                                                            |
| • Garage                                              | <ul> <li>Hallway</li> </ul>                              |                                             |                                                            |
|                                                       | <ul> <li>Living Room</li> </ul>                          |                                             |                                                            |
|                                                       | <ul> <li>Lounge</li> </ul>                               |                                             |                                                            |