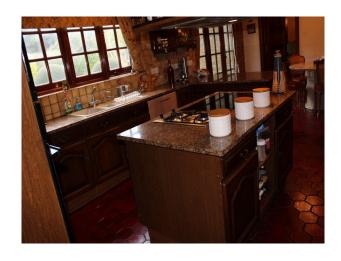

## **Features:**

| Bathroom Types                                        | Bedroom Types                                            | Exterior Features                           | Facilities                                                 |
|-------------------------------------------------------|----------------------------------------------------------|---------------------------------------------|------------------------------------------------------------|
| <ul><li> En-suite Bathroom</li><li> Jacuzzi</li></ul> | <ul><li>Child's Bedroom</li><li>Double Bedroom</li></ul> | <ul><li>Back Garden</li><li>Patio</li></ul> | <ul><li>Domestic Power</li><li>Internet Access</li></ul>   |
| • Shower Room                                         | • Spare Bedroom                                          |                                             | • Mains Water                                              |
| Floors                                                | Interior Features                                        | Kitchen Facilities                          | Kitchen types                                              |
| • Carpet                                              | <ul><li>Furnished</li><li>Period Fireplace</li></ul>     | • Island                                    | <ul><li>Kitchen With Island</li><li>Wooden Units</li></ul> |
|                                                       | Period Staircase                                         |                                             |                                                            |
| Parking                                               | Rooms                                                    | Views                                       |                                                            |
| • Driveway                                            | • Dining Room                                            | • Residential View                          |                                                            |
| • Garage                                              | <ul> <li>Hallway</li> </ul>                              |                                             |                                                            |
|                                                       | <ul> <li>Living Room</li> </ul>                          |                                             |                                                            |
|                                                       | <ul> <li>Lounge</li> </ul>                               |                                             |                                                            |