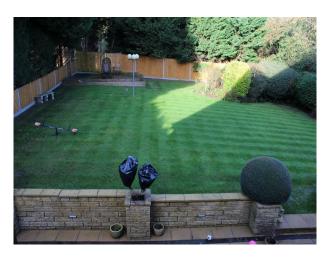

## **Features:**

| Bathroom Types                                        | Bedroom Types                                            | Exterior Features                           | Facilities                                                 |
|-------------------------------------------------------|----------------------------------------------------------|---------------------------------------------|------------------------------------------------------------|
| <ul><li> En-suite Bathroom</li><li> Jacuzzi</li></ul> | <ul><li>Child's Bedroom</li><li>Double Bedroom</li></ul> | <ul><li>Back Garden</li><li>Patio</li></ul> | <ul><li>Domestic Power</li><li>Internet Access</li></ul>   |
| • Shower Room                                         | • Spare Bedroom                                          |                                             | • Mains Water                                              |
| Floors                                                | Interior Features                                        | Kitchen Facilities                          | Kitchen types                                              |
| • Carpet                                              | <ul><li>Furnished</li><li>Period Fireplace</li></ul>     | • Island                                    | <ul><li>Kitchen With Island</li><li>Wooden Units</li></ul> |
|                                                       | Period Staircase                                         |                                             |                                                            |
| Parking                                               | Rooms                                                    | Views                                       |                                                            |
| • Driveway                                            | • Dining Room                                            | • Residential View                          |                                                            |
| • Garage                                              | <ul> <li>Hallway</li> </ul>                              |                                             |                                                            |
|                                                       | <ul> <li>Living Room</li> </ul>                          |                                             |                                                            |
|                                                       | <ul> <li>Lounge</li> </ul>                               |                                             |                                                            |