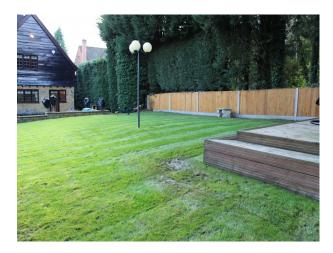

## **Features:**

| Bathroom Types                                        | Bedroom Types                                            | Exterior Features                           | Facilities                                                 |
|-------------------------------------------------------|----------------------------------------------------------|---------------------------------------------|------------------------------------------------------------|
| <ul><li> En-suite Bathroom</li><li> Jacuzzi</li></ul> | <ul><li>Child's Bedroom</li><li>Double Bedroom</li></ul> | <ul><li>Back Garden</li><li>Patio</li></ul> | <ul><li>Domestic Power</li><li>Internet Access</li></ul>   |
| • Shower Room                                         | • Spare Bedroom                                          |                                             | • Mains Water                                              |
| Floors                                                | Interior Features                                        | Kitchen Facilities                          | Kitchen types                                              |
| • Carpet                                              | <ul><li>Furnished</li><li>Period Fireplace</li></ul>     | • Island                                    | <ul><li>Kitchen With Island</li><li>Wooden Units</li></ul> |
|                                                       | Period Staircase                                         |                                             |                                                            |
| Parking                                               | Rooms                                                    | Views                                       |                                                            |
| • Driveway                                            | • Dining Room                                            | • Residential View                          |                                                            |
| • Garage                                              | <ul> <li>Hallway</li> </ul>                              |                                             |                                                            |
|                                                       | <ul> <li>Living Room</li> </ul>                          |                                             |                                                            |
|                                                       | <ul> <li>Lounge</li> </ul>                               |                                             |                                                            |