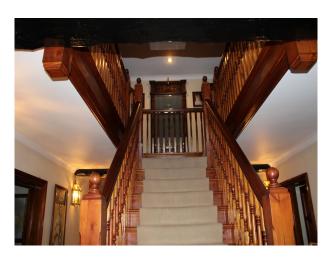

## **Features:**

| Bathroom Types                                        | Bedroom Types                                            | Exterior Features                           | Facilities                                                 |
|-------------------------------------------------------|----------------------------------------------------------|---------------------------------------------|------------------------------------------------------------|
| <ul><li> En-suite Bathroom</li><li> Jacuzzi</li></ul> | <ul><li>Child's Bedroom</li><li>Double Bedroom</li></ul> | <ul><li>Back Garden</li><li>Patio</li></ul> | <ul><li>Domestic Power</li><li>Internet Access</li></ul>   |
| • Shower Room                                         | • Spare Bedroom                                          |                                             | • Mains Water                                              |
| Floors                                                | Interior Features                                        | Kitchen Facilities                          | Kitchen types                                              |
| • Carpet                                              | <ul><li>Furnished</li><li>Period Fireplace</li></ul>     | • Island                                    | <ul><li>Kitchen With Island</li><li>Wooden Units</li></ul> |
|                                                       | Period Staircase                                         |                                             |                                                            |
| Parking                                               | Rooms                                                    | Views                                       |                                                            |
| • Driveway                                            | • Dining Room                                            | • Residential View                          |                                                            |
| • Garage                                              | <ul> <li>Hallway</li> </ul>                              |                                             |                                                            |
|                                                       | <ul> <li>Living Room</li> </ul>                          |                                             |                                                            |
|                                                       | <ul> <li>Lounge</li> </ul>                               |                                             |                                                            |