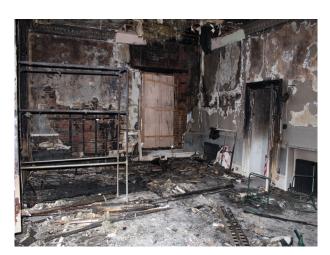

#### Interior

Previously a solicitors office this substantial Georgian property comprises of numerous large rooms with neutral painted colour schemes.

Inside, there are spaces of special interest such as the Safe Room (with old safe shelving and original steel door), the basement with large interesting cellar, and the substantial formal rooms with their large windows and wooden flooring. This property was fire damaged just prior to reoccupation, so hirers need to book early to take advantage of the property in its present condition.