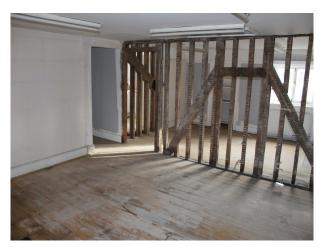

#### Interior

Previously a solicitors office this substantial Georgian property comprises of numerous large rooms with neutral painted colour schemes.

Inside, there are spaces of special interest such as the Safe Room (with old safe shelving and original steel door), the basement with large interesting cellar, and the substantial formal rooms with their large windows and wooden flooring. This property was fire damaged just prior to reoccupation, so hirers need to book early to take advantage of the property in its present condition.