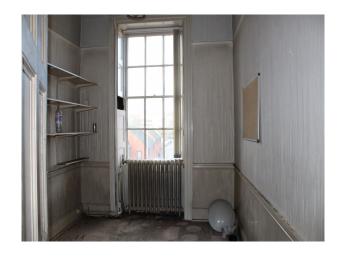

#### Interior

Previously a solicitors office this substantial Georgian property comprises of numerous large rooms with neutral painted colour schemes.

Inside, there are spaces of special interest such as the Safe Room (with old safe shelving and original steel door), the basement with large interesting cellar, and the substantial formal rooms with their large windows and wooden flooring. This property was fire damaged just prior to reoccupation, so hirers need to book early to take advantage of the property in its present condition.