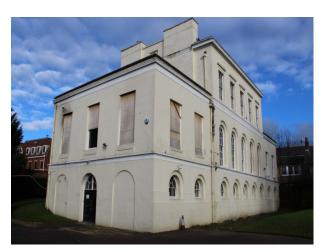

#### **Exterior**

The property is set within substantial private grounds with a large gated parking area. The exterior space would be suitable for use as a Unit Base for shoots in Watford town centre