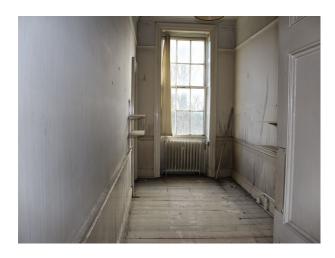

#### Interior

Previously a solicitors office this substantial Georgian property comprises of numerous large rooms with neutral painted colour schemes.

Inside, there are spaces of special interest such as the Safe Room (with old safe shelving and original steel door), the basement with large interesting cellar, and the substantial formal rooms with their large windows and wooden flooring. This property was fire damaged just prior to reoccupation, so hirers need to book early to take advantage of the property in its present condition.