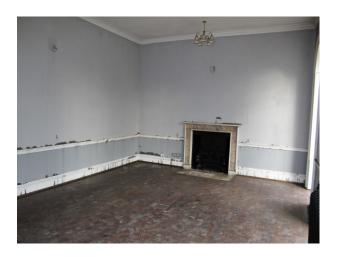

#### Interior

Previously a solicitors office this substantial Georgian property comprises of numerous large rooms with neutral painted colour schemes.

Inside, there are spaces of special interest such as the Safe Room (with old safe shelving and original steel door), the basement with large interesting cellar, and the substantial formal rooms with their large windows and wooden flooring. This property was fire damaged just prior to reoccupation, so hirers need to book early to take advantage of the property in its present condition.