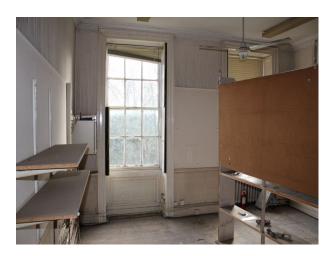

#### Interior

Previously a solicitors office this substantial Georgian property comprises of numerous large rooms with neutral painted colour schemes.

Inside, there are spaces of special interest such as the Safe Room (with old safe shelving and original steel door), the basement with large interesting cellar, and the substantial formal rooms with their large windows and wooden flooring. This property was fire damaged just prior to reoccupation, so hirers need to book early to take advantage of the property in its present condition.