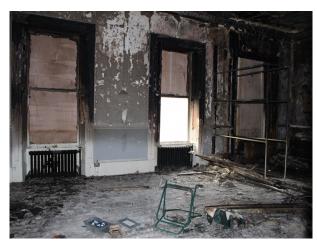

#### Interior

Previously a solicitors office this substantial Georgian property comprises of numerous large rooms with neutral painted colour schemes.

Inside, there are spaces of special interest such as the Safe Room (with old safe shelving and original steel door), the basement with large interesting cellar, and the substantial formal rooms with their large windows and wooden flooring. This property was fire damaged just prior to reoccupation, so hirers need to book early to take advantage of the property in its present condition.