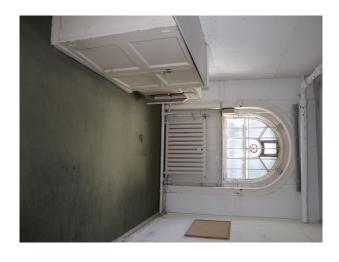

#### Interior

Previously a solicitors office this substantial Georgian property comprises of numerous large rooms with neutral painted colour schemes.

Inside, there are spaces of special interest such as the Safe Room (with old safe shelving and original steel door), the basement with large interesting cellar, and the substantial formal rooms with their large windows and wooden flooring. This property was fire damaged just prior to reoccupation, so hirers need to book early to take advantage of the property in its present condition.