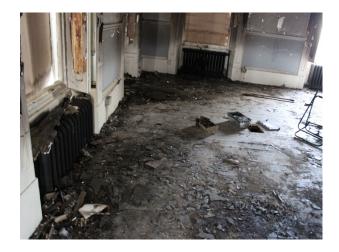

#### Interior

Previously a solicitors office this substantial Georgian property comprises of numerous large rooms with neutral painted colour schemes.

Inside, there are spaces of special interest such as the Safe Room (with old safe shelving and original steel door), the basement with large interesting cellar, and the substantial formal rooms with their large windows and wooden flooring. This property was fire damaged just prior to reoccupation, so hirers need to book early to take advantage of the property in its present condition.