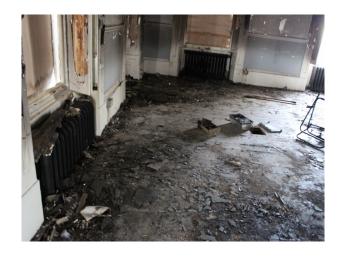

#### Interior

Previously a solicitors office this substantial Georgian property comprises of numerous large rooms with neutral painted colour schemes.

Inside, there are spaces of special interest such as the Safe Room (with old safe shelving and original steel door), the basement with large interesting cellar, and the substantial formal rooms with their large windows and wooden flooring. This property was fire damaged just prior to reoccupation, so hirers need to book early to take advantage of the property in its present condition.