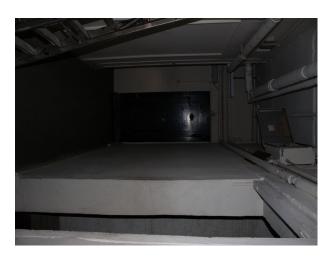

#### Interior

Previously a solicitors office this substantial Georgian property comprises of numerous large rooms with neutral painted colour schemes.

Inside, there are spaces of special interest such as the Safe Room (with old safe shelving and original steel door), the basement with large interesting cellar, and the substantial formal rooms with their large windows and wooden flooring. This property was fire damaged just prior to reoccupation, so hirers need to book early to take advantage of the property in its present condition.