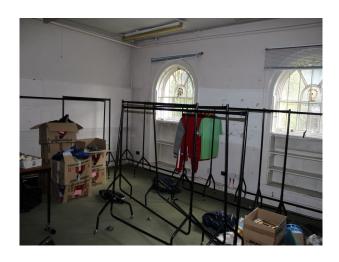

#### Interior

Previously a solicitors office this substantial Georgian property comprises of numerous large rooms with neutral painted colour schemes.

Inside, there are spaces of special interest such as the Safe Room (with old safe shelving and original steel door), the basement with large interesting cellar, and the substantial formal rooms with their large windows and wooden flooring. This property was fire damaged just prior to reoccupation, so hirers need to book early to take advantage of the property in its present condition.