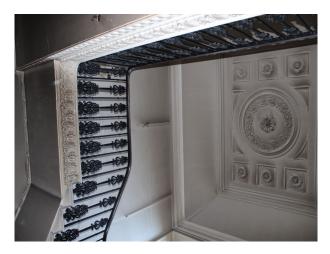

#### Interior

Previously a solicitors office this substantial Georgian property comprises of numerous large rooms with neutral painted colour schemes.

Inside, there are spaces of special interest such as the Safe Room (with old safe shelving and original steel door), the basement with large interesting cellar, and the substantial formal rooms with their large windows and wooden flooring. This property was fire damaged just prior to reoccupation, so hirers need to book early to take advantage of the property in its present condition.