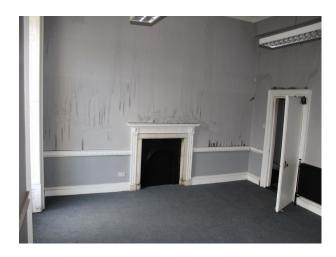

#### Interior

Previously a solicitors office this substantial Georgian property comprises of numerous large rooms with neutral painted colour schemes.

Inside, there are spaces of special interest such as the Safe Room (with old safe shelving and original steel door), the basement with large interesting cellar, and the substantial formal rooms with their large windows and wooden flooring. This property was fire damaged just prior to reoccupation, so hirers need to book early to take advantage of the property in its present condition.