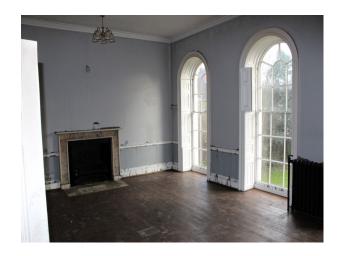

#### Interior

Previously a solicitors office this substantial Georgian property comprises of numerous large rooms with neutral painted colour schemes.

Inside, there are spaces of special interest such as the Safe Room (with old safe shelving and original steel door), the basement with large interesting cellar, and the substantial formal rooms with their large windows and wooden flooring. This property was fire damaged just prior to reoccupation, so hirers need to book early to take advantage of the property in its present condition.