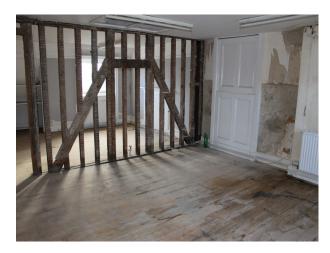

#### Interior

Previously a solicitors office this substantial Georgian property comprises of numerous large rooms with neutral painted colour schemes.

Inside, there are spaces of special interest such as the Safe Room (with old safe shelving and original steel door), the basement with large interesting cellar, and the substantial formal rooms with their large windows and wooden flooring. This property was fire damaged just prior to reoccupation, so hirers need to book early to take advantage of the property in its present condition.