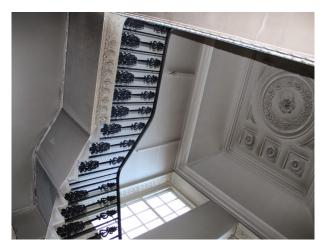

#### Interior

Previously a solicitors office this substantial Georgian property comprises of numerous large rooms with neutral painted colour schemes.

Inside, there are spaces of special interest such as the Safe Room (with old safe shelving and original steel door), the basement with large interesting cellar, and the substantial formal rooms with their large windows and wooden flooring. This property was fire damaged just prior to reoccupation, so hirers need to book early to take advantage of the property in its present condition.