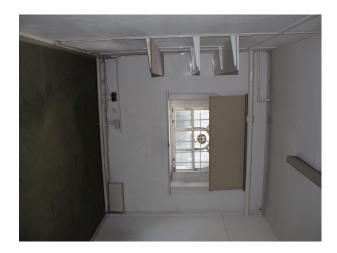

#### Interior

Previously a solicitors office this substantial Georgian property comprises of numerous large rooms with neutral painted colour schemes.

Inside, there are spaces of special interest such as the Safe Room (with old safe shelving and original steel door), the basement with large interesting cellar, and the substantial formal rooms with their large windows and wooden flooring. This property was fire damaged just prior to reoccupation, so hirers need to book early to take advantage of the property in its present condition.