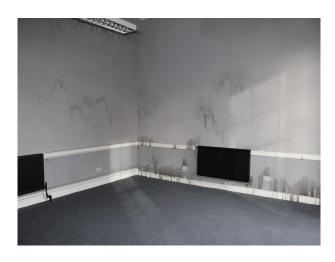

#### Interior

Previously a solicitors office this substantial Georgian property comprises of numerous large rooms with neutral painted colour schemes.

Inside, there are spaces of special interest such as the Safe Room (with old safe shelving and original steel door), the basement with large interesting cellar, and the substantial formal rooms with their large windows and wooden flooring. This property was fire damaged just prior to reoccupation, so hirers need to book early to take advantage of the property in its present condition.