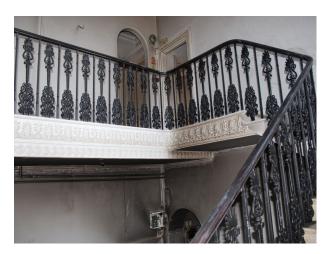

#### Interior

Previously a solicitors office this substantial Georgian property comprises of numerous large rooms with neutral painted colour schemes.

Inside, there are spaces of special interest such as the Safe Room (with old safe shelving and original steel door), the basement with large interesting cellar, and the substantial formal rooms with their large windows and wooden flooring. This property was fire damaged just prior to reoccupation, so hirers need to book early to take advantage of the property in its present condition.