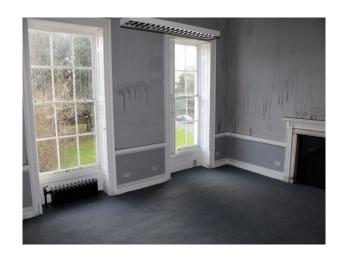

#### Interior

Previously a solicitors office this substantial Georgian property comprises of numerous large rooms with neutral painted colour schemes.

Inside, there are spaces of special interest such as the Safe Room (with old safe shelving and original steel door), the basement with large interesting cellar, and the substantial formal rooms with their large windows and wooden flooring. This property was fire damaged just prior to reoccupation, so hirers need to book early to take advantage of the property in its present condition.