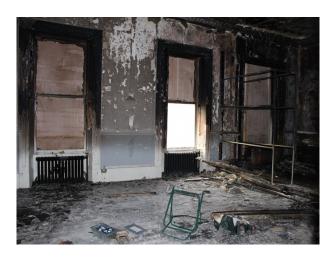

#### Interior

Previously a solicitors office this substantial Georgian property comprises of numerous large rooms with neutral painted colour schemes.

Inside, there are spaces of special interest such as the Safe Room (with old safe shelving and original steel door), the basement with large interesting cellar, and the substantial formal rooms with their large windows and wooden flooring. This property was fire damaged just prior to reoccupation, so hirers need to book early to take advantage of the property in its present condition.