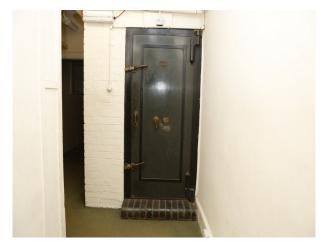

#### Interior

Previously a solicitors office this substantial Georgian property comprises of numerous large rooms with neutral painted colour schemes.

Inside, there are spaces of special interest such as the Safe Room (with old safe shelving and original steel door), the basement with large interesting cellar, and the substantial formal rooms with their large windows and wooden flooring. This property was fire damaged just prior to reoccupation, so hirers need to book early to take advantage of the property in its present condition.