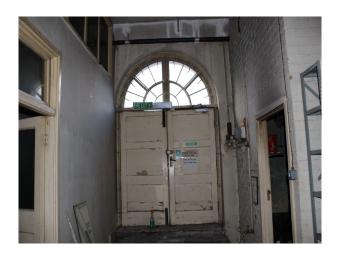

#### Interior

Previously a solicitors office this substantial Georgian property comprises of numerous large rooms with neutral painted colour schemes.

Inside, there are spaces of special interest such as the Safe Room (with old safe shelving and original steel door), the basement with large interesting cellar, and the substantial formal rooms with their large windows and wooden flooring. This property was fire damaged just prior to reoccupation, so hirers need to book early to take advantage of the property in its present condition.