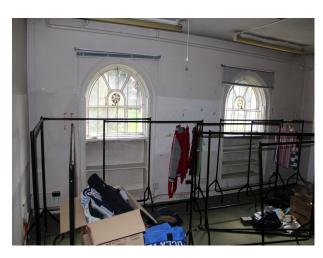

#### Interior

Previously a solicitors office this substantial Georgian property comprises of numerous large rooms with neutral painted colour schemes.

Inside, there are spaces of special interest such as the Safe Room (with old safe shelving and original steel door), the basement with large interesting cellar, and the substantial formal rooms with their large windows and wooden flooring. This property was fire damaged just prior to reoccupation, so hirers need to book early to take advantage of the property in its present condition.