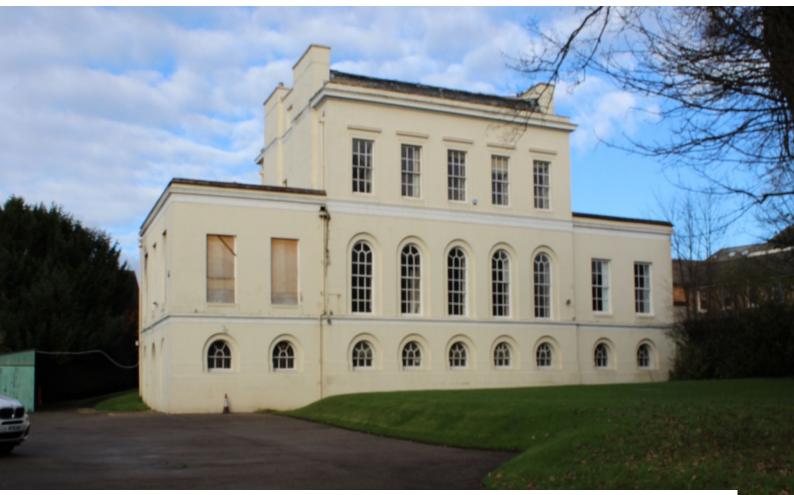

# LON1789 North London: Fire Damaged Empty Georgian House For Filming

Empty Georgian house with varying degrees of smoke damage available as shown for filming/photo shoots. This location has lots of private parking, large rooms, but no power.

## North London: Fire Damaged Empty Georgian House For Filming

Empty Georgian house with varying degrees of smoke damage available as shown for filming/photo shoots. This location has lots of private parking, large rooms, but no power.

#### Interior

Previously a solicitors office this substantial Georgian property comprises of numerous large rooms with neutral painted colour schemes.

Inside, there are spaces of special interest such as the Safe Room (with old safe shelving and original steel door), the basement with large interesting cellar, and the substantial formal rooms with their large windows and wooden flooring. This property was fire damaged just prior to reoccupation, so hirers need to book early to take advantage of the property in its present condition.

#### **Exterior**

The property is set within substantial private grounds with a large gated parking area. The exterior space would be suitable for use as a Unit Base for shoots in Watford town centre