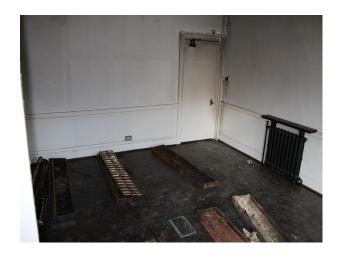

#### Interior

Previously a solicitors office this substantial Georgian property comprises of numerous large rooms with neutral painted colour schemes.

Inside, there are spaces of special interest such as the Safe Room (with old safe shelving and original steel door), the basement with large interesting cellar, and the substantial formal rooms with their large windows and wooden flooring. This property was fire damaged just prior to reoccupation, so hirers need to book early to take advantage of the property in its present condition.