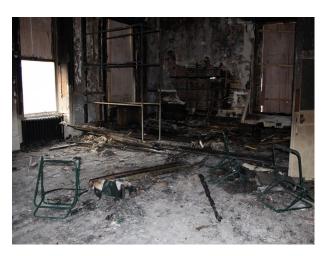

#### Interior

Previously a solicitors office this substantial Georgian property comprises of numerous large rooms with neutral painted colour schemes.

Inside, there are spaces of special interest such as the Safe Room (with old safe shelving and original steel door), the basement with large interesting cellar, and the substantial formal rooms with their large windows and wooden flooring. This property was fire damaged just prior to reoccupation, so hirers need to book early to take advantage of the property in its present condition.