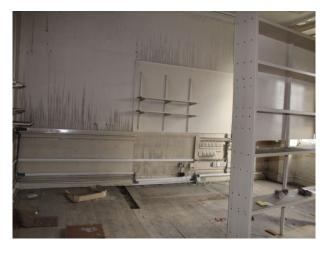

#### Interior

Previously a solicitors office this substantial Georgian property comprises of numerous large rooms with neutral painted colour schemes.

Inside, there are spaces of special interest such as the Safe Room (with old safe shelving and original steel door), the basement with large interesting cellar, and the substantial formal rooms with their large windows and wooden flooring. This property was fire damaged just prior to reoccupation, so hirers need to book early to take advantage of the property in its present condition.