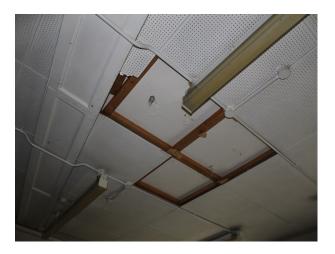

#### Interior

Previously a solicitors office this substantial Georgian property comprises of numerous large rooms with neutral painted colour schemes.

Inside, there are spaces of special interest such as the Safe Room (with old safe shelving and original steel door), the basement with large interesting cellar, and the substantial formal rooms with their large windows and wooden flooring. This property was fire damaged just prior to reoccupation, so hirers need to book early to take advantage of the property in its present condition.