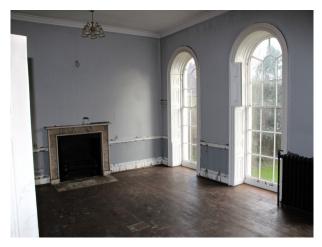

#### Interior

Previously a solicitors office this substantial Georgian property comprises of numerous large rooms with neutral painted colour schemes.

Inside, there are spaces of special interest such as the Safe Room (with old safe shelving and original steel door), the basement with large interesting cellar, and the substantial formal rooms with their large windows and wooden flooring. This property was fire damaged just prior to reoccupation, so hirers need to book early to take advantage of the property in its present condition.