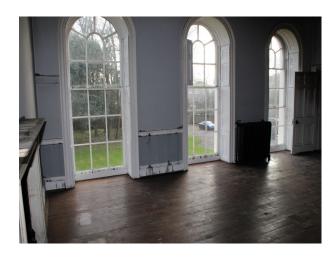

#### Interior

Previously a solicitors office this substantial Georgian property comprises of numerous large rooms with neutral painted colour schemes.

Inside, there are spaces of special interest such as the Safe Room (with old safe shelving and original steel door), the basement with large interesting cellar, and the substantial formal rooms with their large windows and wooden flooring. This property was fire damaged just prior to reoccupation, so hirers need to book early to take advantage of the property in its present condition.