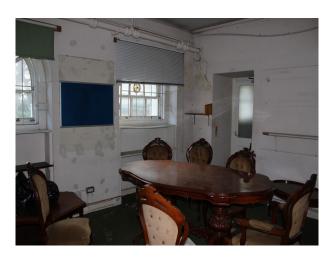

#### Interior

Previously a solicitors office this substantial Georgian property comprises of numerous large rooms with neutral painted colour schemes.

Inside, there are spaces of special interest such as the Safe Room (with old safe shelving and original steel door), the basement with large interesting cellar, and the substantial formal rooms with their large windows and wooden flooring. This property was fire damaged just prior to reoccupation, so hirers need to book early to take advantage of the property in its present condition.