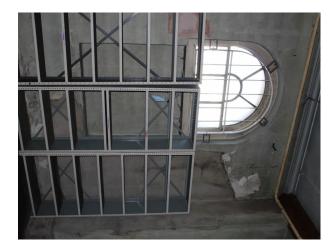

#### Interior

Previously a solicitors office this substantial Georgian property comprises of numerous large rooms with neutral painted colour schemes.

Inside, there are spaces of special interest such as the Safe Room (with old safe shelving and original steel door), the basement with large interesting cellar, and the substantial formal rooms with their large windows and wooden flooring. This property was fire damaged just prior to reoccupation, so hirers need to book early to take advantage of the property in its present condition.