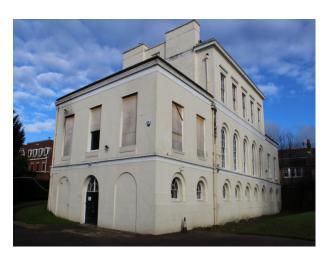

#### **Exterior**

The property is set within substantial private grounds with a large gated parking area. The exterior space would be suitable for use as a Unit Base for shoots in Watford town centre