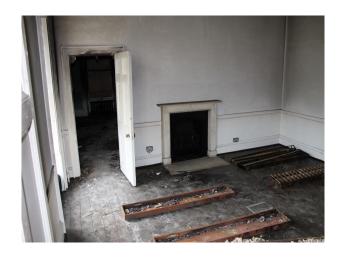

#### Interior

Previously a solicitors office this substantial Georgian property comprises of numerous large rooms with neutral painted colour schemes.

Inside, there are spaces of special interest such as the Safe Room (with old safe shelving and original steel door), the basement with large interesting cellar, and the substantial formal rooms with their large windows and wooden flooring. This property was fire damaged just prior to reoccupation, so hirers need to book early to take advantage of the property in its present condition.