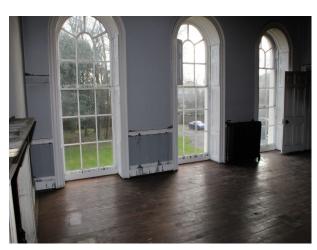

#### Interior

Previously a solicitors office this substantial Georgian property comprises of numerous large rooms with neutral painted colour schemes.

Inside, there are spaces of special interest such as the Safe Room (with old safe shelving and original steel door), the basement with large interesting cellar, and the substantial formal rooms with their large windows and wooden flooring. This property was fire damaged just prior to reoccupation, so hirers need to book early to take advantage of the property in its present condition.