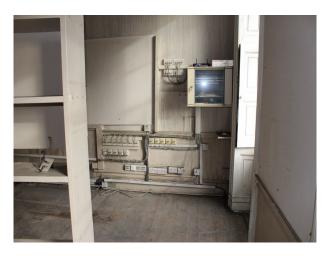

#### Interior

Previously a solicitors office this substantial Georgian property comprises of numerous large rooms with neutral painted colour schemes.

Inside, there are spaces of special interest such as the Safe Room (with old safe shelving and original steel door), the basement with large interesting cellar, and the substantial formal rooms with their large windows and wooden flooring. This property was fire damaged just prior to reoccupation, so hirers need to book early to take advantage of the property in its present condition.