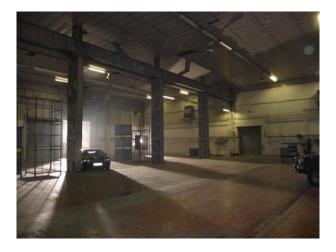

# LON1218 North London: Large Dark Pillared Warehouses

4 large 20,000sqft+ dark pillared warehouses with high roofs and all available for filming and photo shoots. The warehouse units are inter-connected and have roller-shutter entrances large enough for articulated lorries to pass through. The spaces are dark and have high ceilings - perfect for filming inside. Outside there is a large fenced yard with 24 hour security.

### Interior

Features Include:

- Large warehouse with high ceiling
- Steel pillars and beams
- Large doors
- White walls
- Ample room for cars inside the warehouse