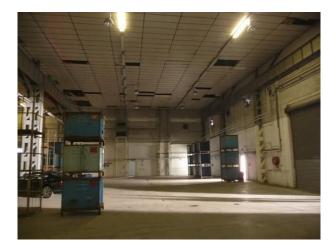

# LON1218 North London: Large Dark Pillared Warehouses

4 large 20,000sqft+ dark pillared warehouses with high roofs and all available for filming and photo shoots. The warehouse units are inter-connected and have roller-shutter entrances large enough for articulated lorries to pass through. The spaces are dark and have high ceilings - perfect for filming inside. Outside there is a large fenced yard with 24 hour security.

### Interior

Features Include:

- Large warehouse with high ceiling
- Steel pillars and beams
- Large doors
- White walls
- Ample room for cars inside the warehouse