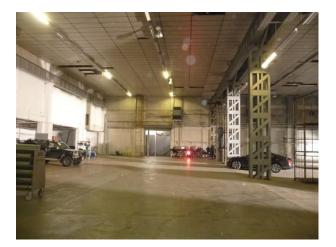

# LON1218 North London: Large Dark Pillared Warehouses

4 large 20,000sqft+ dark pillared warehouses with high roofs and all available for filming and photo shoots. The warehouse units are inter-connected and have roller-shutter entrances large enough for articulated lorries to pass through. The spaces are dark and have high ceilings - perfect for filming inside. Outside there is a large fenced yard with 24 hour security.

### Interior

Features Include:

- Large warehouse with high ceiling
- Steel pillars and beams
- Large doors
- White walls
- Ample room for cars inside the warehouse