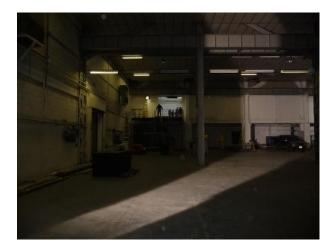

# LON1218 North London: Large Dark Pillared Warehouses

4 large 20,000sqft+ dark pillared warehouses with high roofs and all available for filming and photo shoots. The warehouse units are inter-connected and have roller-shutter entrances large enough for articulated lorries to pass through. The spaces are dark and have high ceilings - perfect for filming inside. Outside there is a large fenced yard with 24 hour security.

### Interior

Features Include:

- Large warehouse with high ceiling
- Steel pillars and beams
- Large doors
- White walls
- Ample room for cars inside the warehouse