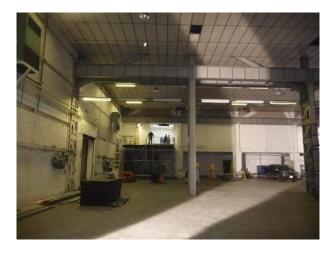

# LON1218 North London: Large Dark Pillared Warehouses

4 large 20,000sqft+ dark pillared warehouses with high roofs and all available for filming and photo shoots. The warehouse units are inter-connected and have roller-shutter entrances large enough for articulated lorries to pass through. The spaces are dark and have high ceilings - perfect for filming inside. Outside there is a large fenced yard with 24 hour security.

### Interior

Features Include:

- Large warehouse with high ceiling
- Steel pillars and beams
- Large doors
- White walls
- Ample room for cars inside the warehouse