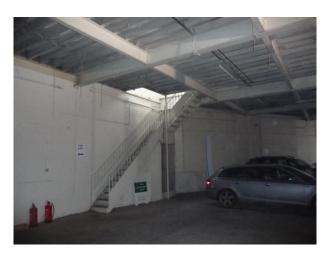

# LON1218 North London: Large Dark Pillared Warehouses

4 large 20,000sqft+ dark pillared warehouses with high roofs and all available for filming and photo shoots. The warehouse units are inter-connected and have roller-shutter entrances large enough for articulated lorries to pass through. The spaces are dark and have high ceilings - perfect for filming inside. Outside there is a large fenced yard with 24 hour security.

### North London: Large Dark Pillared Warehouses

4 large 20,000sqft+ dark pillared warehouses with high roofs and all available for filming and photo shoots. The warehouse units are inter-connected and have roller-shutter entrances large enough for articulated lorries to pass through. The spaces are dark and have high ceilings - perfect for filming inside. Outside there is a large fenced yard with 24 hour security.

### Interior

Features Include:

- Large warehouse with high ceiling
- Steel pillars and beams
- Large doors
- White walls
- Ample room for cars inside the warehouse