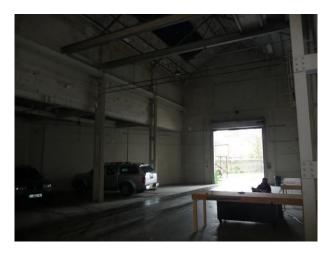

# LON1218 North London: Large Dark Pillared Warehouses

4 large 20,000sqft+ dark pillared warehouses with high roofs and all available for filming and photo shoots. The warehouse units are inter-connected and have roller-shutter entrances large enough for articulated lorries to pass through. The spaces are dark and have high ceilings - perfect for filming inside. Outside there is a large fenced yard with 24 hour security.

### North London: Large Dark Pillared Warehouses

4 large 20,000sqft+ dark pillared warehouses with high roofs and all available for filming and photo shoots. The warehouse units are inter-connected and have roller-shutter entrances large enough for articulated lorries to pass through. The spaces are dark and have high ceilings - perfect for filming inside. Outside there is a large fenced yard with 24 hour security.

### Interior

Features Include:

- Large warehouse with high ceiling
- Steel pillars and beams
- Large doors
- White walls
- Ample room for cars inside the warehouse