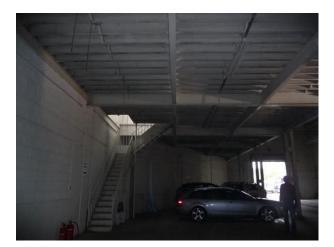

# LON1218 North London: Large Dark Pillared Warehouses

4 large 20,000sqft+ dark pillared warehouses with high roofs and all available for filming and photo shoots. The warehouse units are inter-connected and have roller-shutter entrances large enough for articulated lorries to pass through. The spaces are dark and have high ceilings - perfect for filming inside. Outside there is a large fenced yard with 24 hour security.

### North London: Large Dark Pillared Warehouses

4 large 20,000sqft+ dark pillared warehouses with high roofs and all available for filming and photo shoots. The warehouse units are inter-connected and have roller-shutter entrances large enough for articulated lorries to pass through. The spaces are dark and have high ceilings - perfect for filming inside. Outside there is a large fenced yard with 24 hour security.

### Interior

Features Include:

- Large warehouse with high ceiling
- Steel pillars and beams
- Large doors
- White walls
- Ample room for cars inside the warehouse