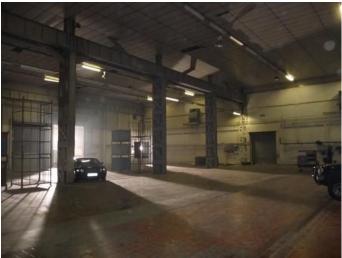

# LON1218 North London: Large Dark Pillared Warehouses

4 large 20,000sqft+ dark pillared warehouses with high roofs and all available for filming and photo shoots. The warehouse units are inter-connected and have roller-shutter entrances large enough for articulated lorries to pass through. The spaces are dark and have high ceilings - perfect for filming inside. Outside there is a large fenced yard with 24 hour security.

### Interior

Features Include:

- Large warehouse with high ceiling
- Steel pillars and beams
- Large doors
- White walls
- Ample room for cars inside the warehouse