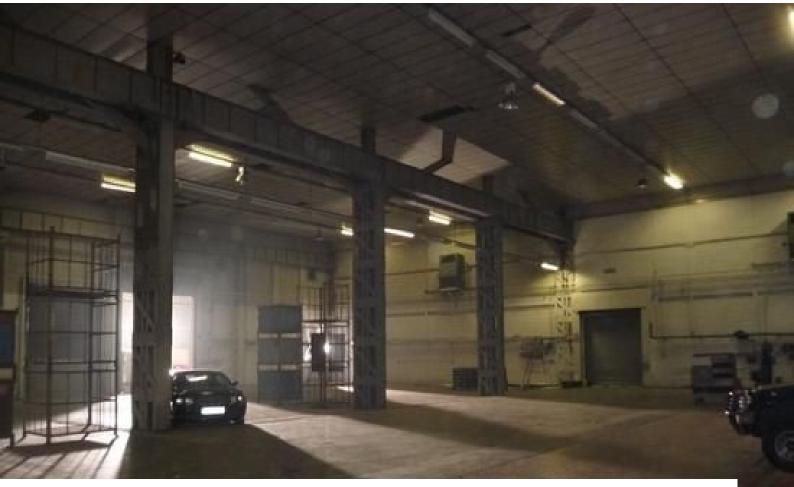

# LON1218 North London: Large Dark Pillared Warehouses

4 large 20,000sqft+ dark pillared warehouses with high roofs and all available for filming and photo shoots. The warehouse units are inter-connected and have roller-shutter entrances large enough for articulated lorries to pass through. The spaces are dark and have high ceilings - perfect for filming inside. Outside there is a large fenced yard with 24 hour security.

### Interior

Features Include:

- Large warehouse with high ceiling
- Steel pillars and beams
- Large doors
- White walls
- Ample room for cars inside the warehouse