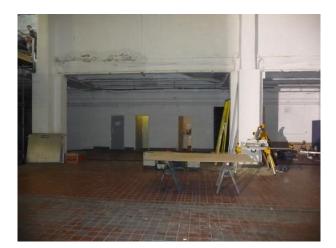

# LON1218 North London: Large Dark Pillared Warehouses

4 large 20,000sqft+ dark pillared warehouses with high roofs and all available for filming and photo shoots. The warehouse units are inter-connected and have roller-shutter entrances large enough for articulated lorries to pass through. The spaces are dark and have high ceilings - perfect for filming inside. Outside there is a large fenced yard with 24 hour security.

### North London: Large Dark Pillared Warehouses

4 large 20,000sqft+ dark pillared warehouses with high roofs and all available for filming and photo shoots. The warehouse units are inter-connected and have roller-shutter entrances large enough for articulated lorries to pass through. The spaces are dark and have high ceilings - perfect for filming inside. Outside there is a large fenced yard with 24 hour security.

### Interior

Features Include:

- Large warehouse with high ceiling
- Steel pillars and beams
- Large doors
- White walls
- Ample room for cars inside the warehouse