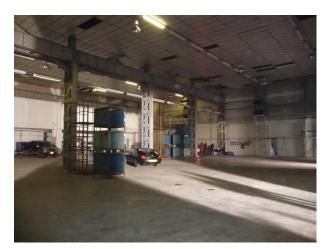

# LON1218 North London: Large Dark Pillared Warehouses

4 large 20,000sqft+ dark pillared warehouses with high roofs and all available for filming and photo shoots. The warehouse units are inter-connected and have roller-shutter entrances large enough for articulated lorries to pass through. The spaces are dark and have high ceilings - perfect for filming inside. Outside there is a large fenced yard with 24 hour security.

### North London: Large Dark Pillared Warehouses

4 large 20,000sqft+ dark pillared warehouses with high roofs and all available for filming and photo shoots. The warehouse units are inter-connected and have roller-shutter entrances large enough for articulated lorries to pass through. The spaces are dark and have high ceilings - perfect for filming inside. Outside there is a large fenced yard with 24 hour security.

### Interior

Features Include:

- Large warehouse with high ceiling
- Steel pillars and beams
- Large doors
- White walls
- Ample room for cars inside the warehouse