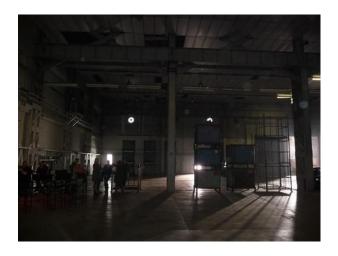

# LON1218 North London: Large Dark Pillared Warehouses

4 large 20,000sqft+ dark pillared warehouses with high roofs and all available for filming and photo shoots. The warehouse units are inter-connected and have roller-shutter entrances large enough for articulated lorries to pass through. The spaces are dark and have high ceilings - perfect for filming inside. Outside there is a large fenced yard with 24 hour security.

### Interior

Features Include:

- Large warehouse with high ceiling
- Steel pillars and beams
- Large doors
- White walls
- Ample room for cars inside the warehouse