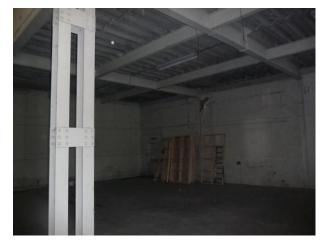

# LON1218 North London: Large Dark Pillared Warehouses

4 large 20,000sqft+ dark pillared warehouses with high roofs and all available for filming and photo shoots. The warehouse units are inter-connected and have roller-shutter entrances large enough for articulated lorries to pass through. The spaces are dark and have high ceilings - perfect for filming inside. Outside there is a large fenced yard with 24 hour security.

### North London: Large Dark Pillared Warehouses

4 large 20,000sqft+ dark pillared warehouses with high roofs and all available for filming and photo shoots. The warehouse units are inter-connected and have roller-shutter entrances large enough for articulated lorries to pass through. The spaces are dark and have high ceilings - perfect for filming inside. Outside there is a large fenced yard with 24 hour security.

### Interior

Features Include:

- Large warehouse with high ceiling
- Steel pillars and beams
- Large doors
- White walls
- Ample room for cars inside the warehouse