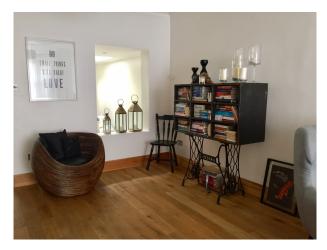

#### Interior

Stylish Victorian Terrace house. A mix of modern and traditional interiors. A number of designer pieces. Bay windows allow heaps of light to flood in.

Open plan lower floor. Large kitchen diner and large living room area.