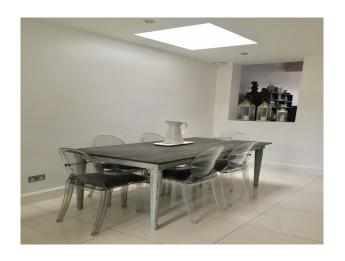

#### Interior

Stylish Victorian Terrace house. A mix of modern and traditional interiors. A number of designer pieces. Bay windows allow heaps of light to flood in.

Open plan lower floor. Large kitchen diner and large living room area.