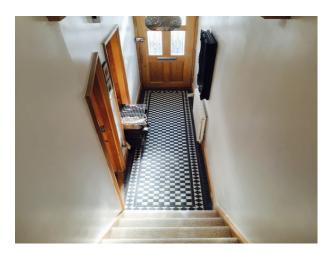

# ParkingRoomsViewsWalls & Windows• On Street Parking• Hallway• Residential View• Bay Window• Home Office• Painted Walls• Living Room• Skylights• Lounge• uPVC Window/Door

• Office Frames

### Exterior

Natural colour exterior, Black and white Victorian style tiling. Sash windows.

Located on tree line street with suburban ambience.

Bright and airy. Garden with outdoor office space