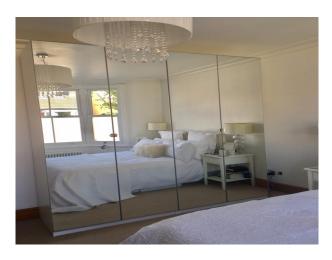

#### Interior

Stylish Victorian Terrace house. A mix of modern and traditional interiors. A number of designer pieces. Bay windows allow heaps of light to flood in.

Open plan lower floor. Large kitchen diner and large living room area.