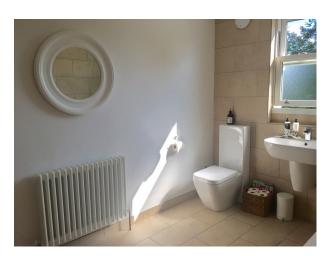

<li>Prep Area</li> </ul> | <ul><li>Coloured Units</li><li>Wooden Units</li></ul>                                        |

# ParkingRoomsViewsWalls & Windows• On Street Parking• Hallway• Residential View• Bay Window• Home Office• Painted Walls• Living Room• Skylights• Lounge• uPVC Window/Door

• Office Frames

#### Interior

Stylish Victorian Terrace house. A mix of modern and traditional interiors. A number of designer pieces. Bay windows allow heaps of light to flood in.

Open plan lower floor. Large kitchen diner and large living room area.

Spacious bathroom.

### Exterior

Natural colour exterior, Black and white Victorian style tiling. Sash windows.

Located on tree line street with suburban ambience.

Bright and airy. Garden with outdoor office space