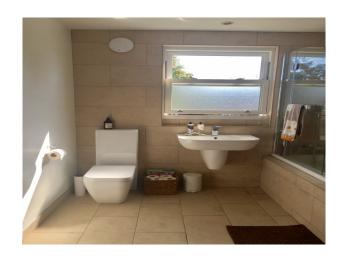

s</li> <li>Prep Area</li> </ul> | <ul><li>Coloured Units</li><li>Wooden Units</li></ul>                                        |

# ParkingRoomsViewsWalls & Windows• On Street Parking• Hallway• Residential View• Bay Window• Home Office• Painted Walls• Living Room• Skylights• Lounge• uPVC Window/Door

• Office Frames

#### Interior

Stylish Victorian Terrace house. A mix of modern and traditional interiors. A number of designer pieces. Bay windows allow heaps of light to flood in.

Open plan lower floor. Large kitchen diner and large living room area.

Spacious bathroom.

### Exterior

Natural colour exterior, Black and white Victorian style tiling. Sash windows.

Located on tree line street with suburban ambience.

Bright and airy. Garden with outdoor office space