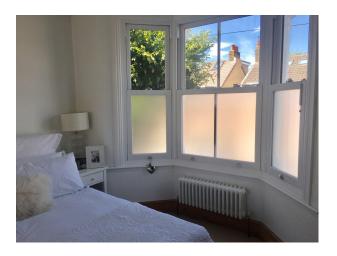

#### Interior

Stylish Victorian Terrace house. A mix of modern and traditional interiors. A number of designer pieces. Bay windows allow heaps of light to flood in.

Open plan lower floor. Large kitchen diner and large living room area.