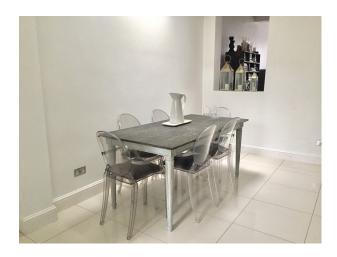

#### Interior

Stylish Victorian Terrace house. A mix of modern and traditional interiors. A number of designer pieces. Bay windows allow heaps of light to flood in.

Open plan lower floor. Large kitchen diner and large living room area.