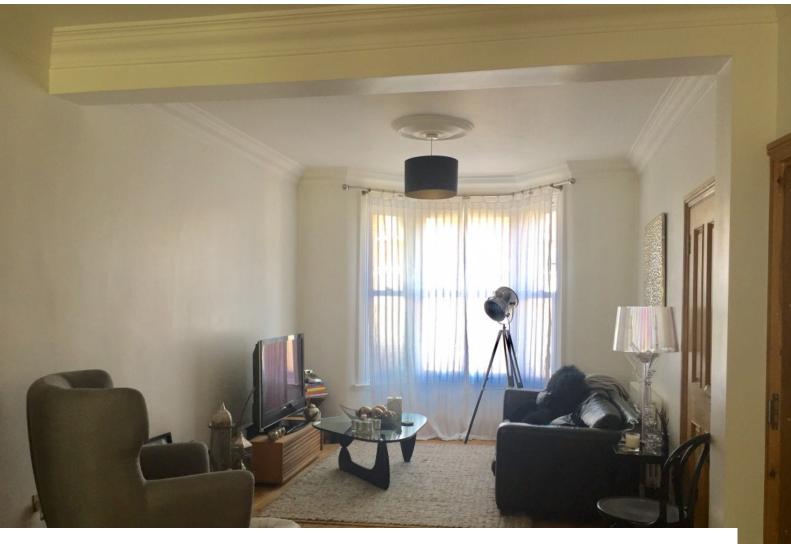

#### Interior

Stylish Victorian Terrace house. A mix of modern and traditional interiors. A number of designer pieces. Bay windows allow heaps of light to flood in.

Open plan lower floor. Large kitchen diner and large living room area.