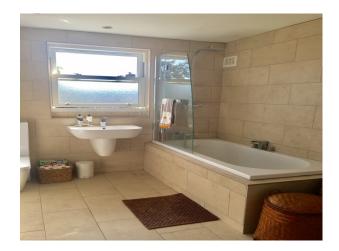

/li> <li>Prep Area</li> </ul> | <ul><li>Coloured Units</li><li>Wooden Units</li></ul>                                        |

# ParkingRoomsViewsWalls & Windows• On Street Parking• Hallway• Residential View• Bay Window• Home Office• Painted Walls• Living Room• Skylights• Lounge• uPVC Window/Door

• Office Frames

#### Interior

Stylish Victorian Terrace house. A mix of modern and traditional interiors. A number of designer pieces. Bay windows allow heaps of light to flood in.

Open plan lower floor. Large kitchen diner and large living room area.

Spacious bathroom.

### Exterior

Natural colour exterior, Black and white Victorian style tiling. Sash windows.

Located on tree line street with suburban ambience.

Bright and airy. Garden with outdoor office space