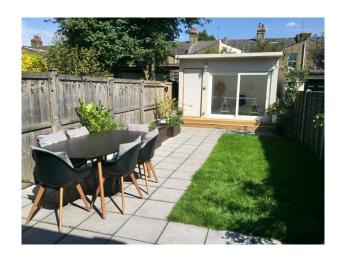

### Exterior

Natural colour exterior, Black and white Victorian style tiling. Sash windows.

Located on tree line street with suburban ambience.

Bright and airy. Garden with outdoor office space