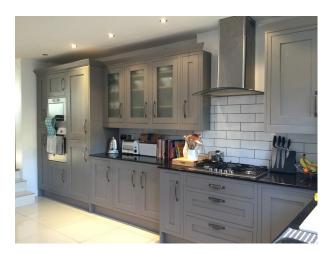

#### Interior

Stylish Victorian Terrace house. A mix of modern and traditional interiors. A number of designer pieces. Bay windows allow heaps of light to flood in.

Open plan lower floor. Large kitchen diner and large living room area.