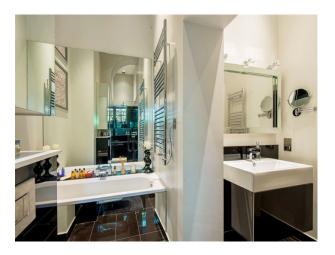

#### Interior

Spectacular duplex home boasting unique features including original cornicing, working fireplace, concert grand piano, integrated aquarium, and very high ceilings. Magnificent period features with high specifications throughout.