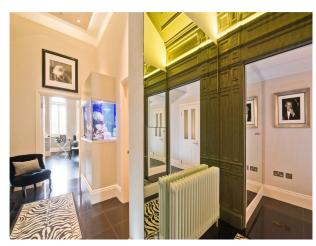

#### Interior

Spectacular duplex home boasting unique features including original cornicing, working fireplace, concert grand piano, integrated aquarium, and very high ceilings. Magnificent period features with high specifications throughout.