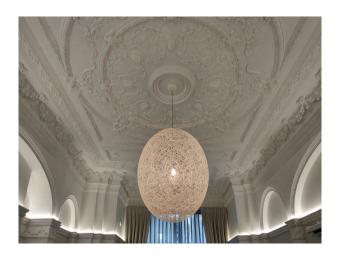

#### Interior

Spectacular duplex home boasting unique features including original cornicing, working fireplace, concert grand piano, integrated aquarium, and very high ceilings. Magnificent period features with high specifications throughout.