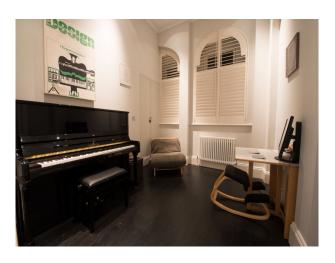

#### Interior

Spectacular duplex home boasting unique features including original cornicing, working fireplace, concert grand piano, integrated aquarium, and very high ceilings. Magnificent period features with high specifications throughout.