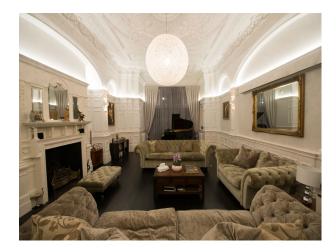

#### Interior

Spectacular duplex home boasting unique features including original cornicing, working fireplace, concert grand piano, integrated aquarium, and very high ceilings. Magnificent period features with high specifications throughout.