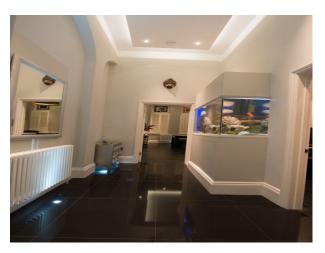

#### Interior

Spectacular duplex home boasting unique features including original cornicing, working fireplace, concert grand piano, integrated aquarium, and very high ceilings. Magnificent period features with high specifications throughout.