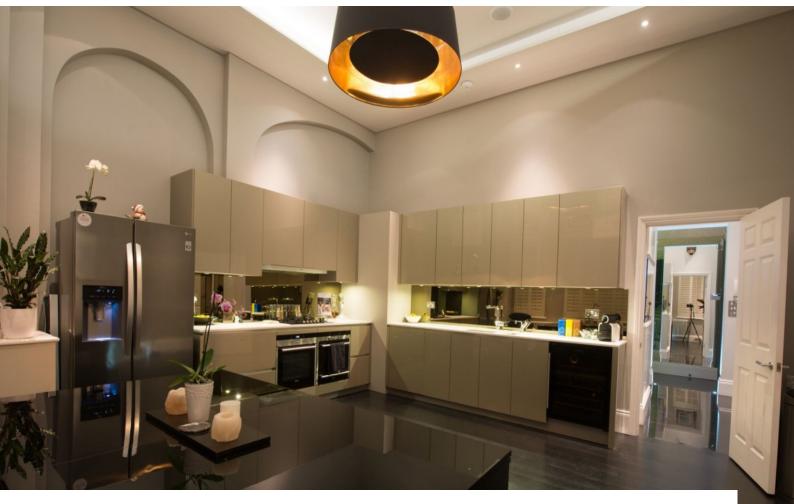

#### Interior

Spectacular duplex home boasting unique features including original cornicing, working fireplace, concert grand piano, integrated aquarium, and very high ceilings. Magnificent period features with high specifications throughout.