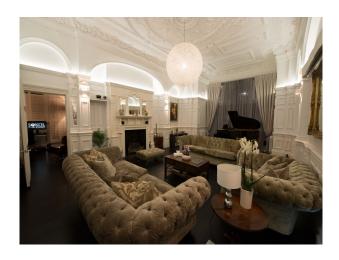

#### Interior

Spectacular duplex home boasting unique features including original cornicing, working fireplace, concert grand piano, integrated aquarium, and very high ceilings. Magnificent period features with high specifications throughout.