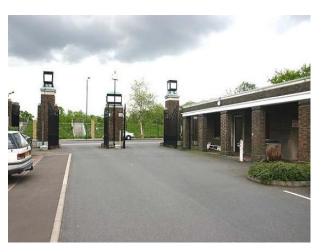

## LON1265 North London: Military Building for Filming

Exterior, courtyard and gated entrance of ex-military building now available for commercial hire by film crews and PR companies.

## North London: Military Building for Filming

Exterior, courtyard and gated entrance of ex-military building now available for commercial hire by film crews and PR companies.

Location: North London, London, United Kingdom