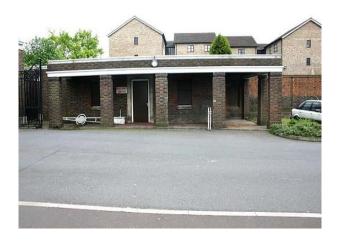

## LON1265 North London: Military Building for Filming

Exterior, courtyard and gated entrance of ex-military building now available for commercial hire by film crews and PR companies.

## North London: Military Building for Filming

Exterior, courtyard and gated entrance of ex-military building now available for commercial hire by film crews and PR companies.

Location: North London, London, United Kingdom