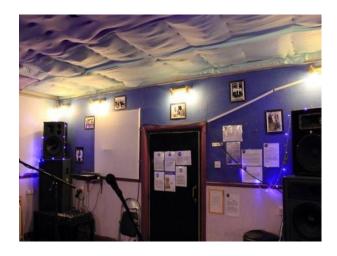

#### Interior

Property Features Include:

- Professional music studios
- Multiple rooms all with different atmospheres and music equipment  $% \left( 1\right) =\left( 1\right) \left( 1\right)$
- Very unusual staircase that offers lots of potential
- A fantastic old fashioned lift
- Long corridors
- Ample parking