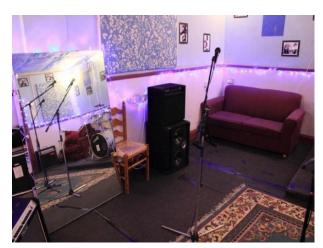

#### Interior

Property Features Include:

- Professional music studios
- Multiple rooms all with different atmospheres and music equipment  $% \left( 1\right) =\left( 1\right) \left( 1\right)$
- Very unusual staircase that offers lots of potential
- A fantastic old fashioned lift
- Long corridors
- Ample parking