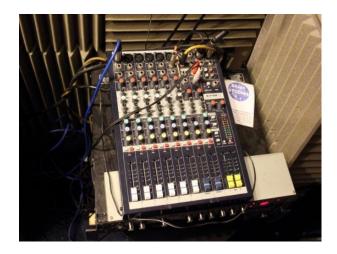

#### Interior

Property Features Include:

- Professional music studios
- Multiple rooms all with different atmospheres and music equipment  $% \left( 1\right) =\left( 1\right) \left( 1\right)$
- Very unusual staircase that offers lots of potential
- A fantastic old fashioned lift
- Long corridors
- Ample parking