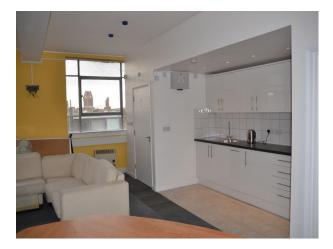

## Interior

On the second floor of a converted piano factory containing 17 units, mix of offices and residential units.

- office space with desks and chairs, yellow painted walls, blue carpet and cream corner sofa.
- kitchen area with white units and black worktop.
- lift for ease of access