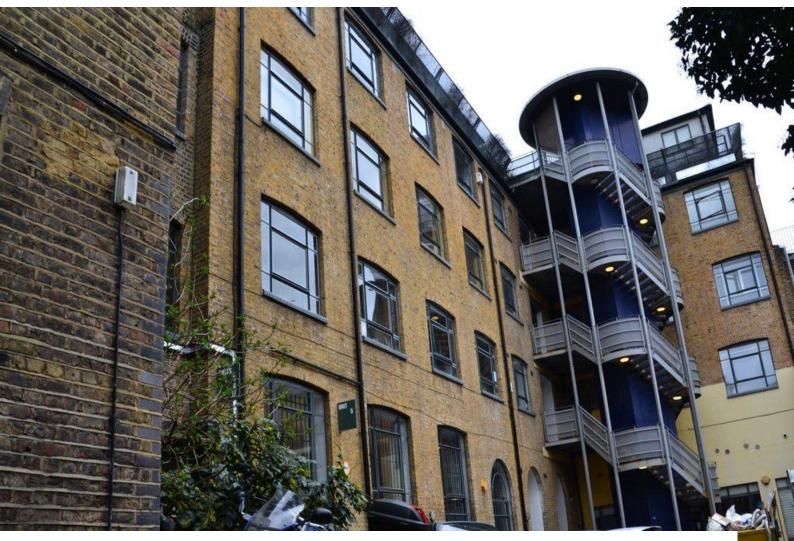

## Interior

On the second floor of a converted piano factory containing 17 units, mix of offices and residential units.

- office space with desks and chairs, yellow painted walls, blue carpet and cream corner sofa.
- kitchen area with white units and black worktop.
- lift for ease of access