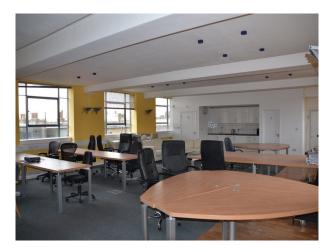

## Interior

On the second floor of a converted piano factory containing 17 units, mix of offices and residential units.

- office space with desks and chairs, yellow painted walls, blue carpet and cream corner sofa.
- kitchen area with white units and black worktop.
- lift for ease of access