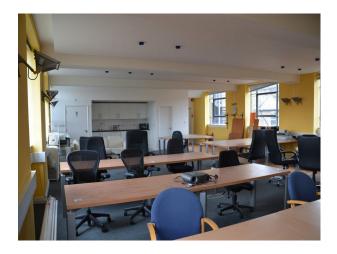

## Interior

On the second floor of a converted piano factory containing 17 units, mix of offices and residential units.

- office space with desks and chairs, yellow painted walls, blue carpet and cream corner sofa.
- kitchen area with white units and black worktop.
- lift for ease of access