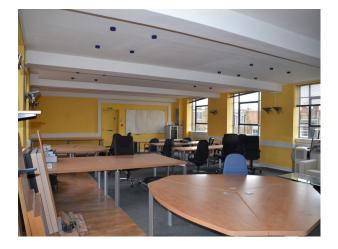

## Interior

On the second floor of a converted piano factory containing 17 units, mix of offices and residential units.

- office space with desks and chairs, yellow painted walls, blue carpet and cream corner sofa.
- kitchen area with white units and black worktop.
- lift for ease of access