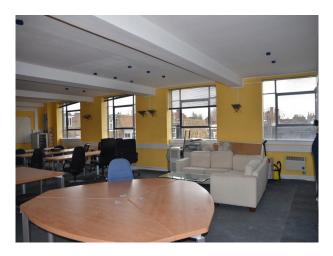

## Interior

On the second floor of a converted piano factory containing 17 units, mix of offices and residential units.

- office space with desks and chairs, yellow painted walls, blue carpet and cream corner sofa.
- kitchen area with white units and black worktop.
- lift for ease of access