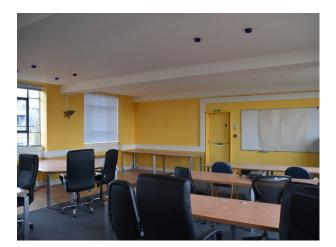

## Interior

On the second floor of a converted piano factory containing 17 units, mix of offices and residential units.

- office space with desks and chairs, yellow painted walls, blue carpet and cream corner sofa.
- kitchen area with white units and black worktop.
- lift for ease of access