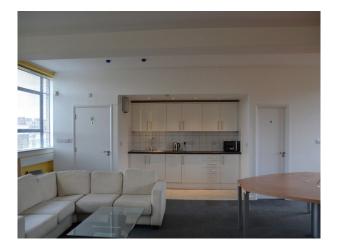

## Interior

On the second floor of a converted piano factory containing 17 units, mix of offices and residential units.

- office space with desks and chairs, yellow painted walls, blue carpet and cream corner sofa.
- kitchen area with white units and black worktop.
- lift for ease of access