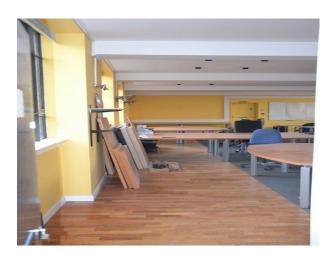

## Interior

On the second floor of a converted piano factory containing 17 units, mix of offices and residential units.

- office space with desks and chairs, yellow painted walls, blue carpet and cream corner sofa.
- kitchen area with white units and black worktop.
- lift for ease of access