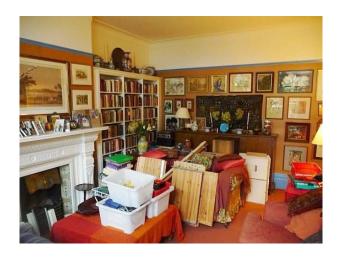

## LON1142 North London: Period House with Eclectic Styling Film Location

Period house with lots of pictures and books throughout the 3 floors. This property also possesses a roof terrace with fantastic views across London (LON1131)

## North London: Period House with Eclectic Styling Film Location

Period house with lots of pictures and books throughout the 3 floors. This property also possesses a roof terrace with fantastic views across London (LON1131)

## **Features:**

• Study

| <b>Bathroom Types</b>                                                 | <b>Bedroom Types</b>                                                              | Exterior Features                                                        | Facilities                                                           |
|-----------------------------------------------------------------------|-----------------------------------------------------------------------------------|--------------------------------------------------------------------------|----------------------------------------------------------------------|
| Family Bathroom                                                       | <ul><li>Double Bedroom</li><li>Spare Bedroom</li><li>Teenager's Bedroom</li></ul> | <ul><li>Back Garden</li><li>Roof Terrace</li></ul>                       | <ul><li>Domestic Power</li><li>Mains Water</li><li>Toilets</li></ul> |
| Floors                                                                | Interior Features                                                                 | Kitchen types                                                            | Parking                                                              |
| • Carpet                                                              | <ul><li>Furnished</li><li>Period Fireplace</li><li>Period Staircase</li></ul>     | • Cream & White Units                                                    | • On Street Parking                                                  |
| Rooms                                                                 | Views                                                                             | Walls & Windows                                                          |                                                                      |
| <ul><li> Dining Room</li><li> Drawing Room</li><li> Hallway</li></ul> | • City Scape View                                                                 | <ul><li>Bay Window</li><li>Large Windows</li><li>Painted Walls</li></ul> |                                                                      |