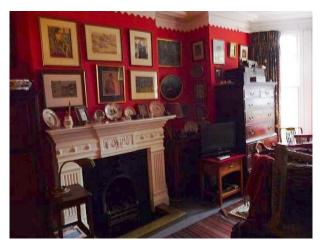

## LON1142 North London: Period House with Eclectic Styling Film Location

Period house with lots of pictures and books throughout the 3 floors. This property also possesses a roof terrace with fantastic views across London (LON1131)

## North London: Period House with Eclectic Styling Film Location

Period house with lots of pictures and books throughout the 3 floors. This property also possesses a roof terrace with fantastic views across London (LON1131)

## **Features:**

• Study

| <b>Bathroom Types</b>                                                 | <b>Bedroom Types</b>                                                              | Exterior Features                                                        | Facilities                                                           |
|-----------------------------------------------------------------------|-----------------------------------------------------------------------------------|--------------------------------------------------------------------------|----------------------------------------------------------------------|
| Family Bathroom                                                       | <ul><li>Double Bedroom</li><li>Spare Bedroom</li><li>Teenager's Bedroom</li></ul> | <ul><li>Back Garden</li><li>Roof Terrace</li></ul>                       | <ul><li>Domestic Power</li><li>Mains Water</li><li>Toilets</li></ul> |
| Floors                                                                | Interior Features                                                                 | Kitchen types                                                            | Parking                                                              |
| • Carpet                                                              | <ul><li>Furnished</li><li>Period Fireplace</li><li>Period Staircase</li></ul>     | • Cream & White Units                                                    | • On Street Parking                                                  |
| Rooms                                                                 | Views                                                                             | Walls & Windows                                                          |                                                                      |
| <ul><li> Dining Room</li><li> Drawing Room</li><li> Hallway</li></ul> | • City Scape View                                                                 | <ul><li>Bay Window</li><li>Large Windows</li><li>Painted Walls</li></ul> |                                                                      |