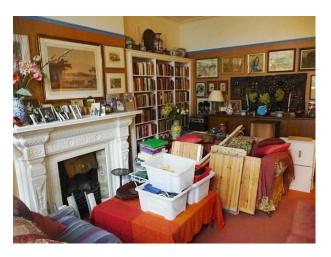

## LON1142 North London: Period House with Eclectic Styling Film Location

Period house with lots of pictures and books throughout the 3 floors. This property also possesses a roof terrace with fantastic views across London (LON1131)

## North London: Period House with Eclectic Styling Film Location

Period house with lots of pictures and books throughout the 3 floors. This property also possesses a roof terrace with fantastic views across London (LON1131)

## **Features:**

• Study

| <b>Bathroom Types</b>                                                 | <b>Bedroom Types</b>                                                              | Exterior Features                                                        | Facilities                                                           |
|-----------------------------------------------------------------------|-----------------------------------------------------------------------------------|--------------------------------------------------------------------------|----------------------------------------------------------------------|
| Family Bathroom                                                       | <ul><li>Double Bedroom</li><li>Spare Bedroom</li><li>Teenager's Bedroom</li></ul> | <ul><li>Back Garden</li><li>Roof Terrace</li></ul>                       | <ul><li>Domestic Power</li><li>Mains Water</li><li>Toilets</li></ul> |
| Floors                                                                | Interior Features                                                                 | Kitchen types                                                            | Parking                                                              |
| • Carpet                                                              | <ul><li>Furnished</li><li>Period Fireplace</li><li>Period Staircase</li></ul>     | • Cream & White Units                                                    | • On Street Parking                                                  |
| Rooms                                                                 | Views                                                                             | Walls & Windows                                                          |                                                                      |
| <ul><li> Dining Room</li><li> Drawing Room</li><li> Hallway</li></ul> | • City Scape View                                                                 | <ul><li>Bay Window</li><li>Large Windows</li><li>Painted Walls</li></ul> |                                                                      |