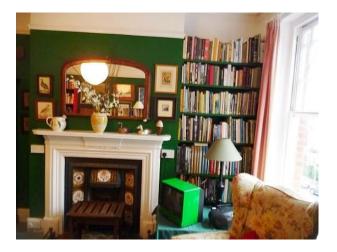

## LON1142 North London: Period House with Eclectic Styling Film Location

Period house with lots of pictures and books throughout the 3 floors. This property also possesses a roof terrace with fantastic views across London (LON1131)

## North London: Period House with Eclectic Styling Film Location

Period house with lots of pictures and books throughout the 3 floors. This property also possesses a roof terrace with fantastic views across London (LON1131)

## **Features:**

• Study

| <b>Bathroom Types</b>                                                 | <b>Bedroom Types</b>                                                              | Exterior Features                                                        | Facilities                                                           |
|-----------------------------------------------------------------------|-----------------------------------------------------------------------------------|--------------------------------------------------------------------------|----------------------------------------------------------------------|
| Family Bathroom                                                       | <ul><li>Double Bedroom</li><li>Spare Bedroom</li><li>Teenager's Bedroom</li></ul> | <ul><li>Back Garden</li><li>Roof Terrace</li></ul>                       | <ul><li>Domestic Power</li><li>Mains Water</li><li>Toilets</li></ul> |
| Floors                                                                | Interior Features                                                                 | Kitchen types                                                            | Parking                                                              |
| • Carpet                                                              | <ul><li>Furnished</li><li>Period Fireplace</li><li>Period Staircase</li></ul>     | • Cream & White Units                                                    | • On Street Parking                                                  |
| Rooms                                                                 | Views                                                                             | Walls & Windows                                                          |                                                                      |
| <ul><li> Dining Room</li><li> Drawing Room</li><li> Hallway</li></ul> | • City Scape View                                                                 | <ul><li>Bay Window</li><li>Large Windows</li><li>Painted Walls</li></ul> |                                                                      |