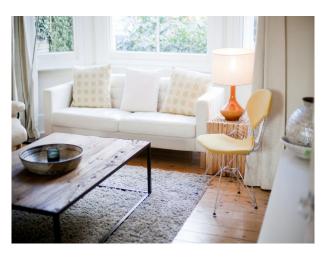

| Views                                                                                          | Walls & Windows                                                          |                                                                                              |
| <ul><li>Dining Room</li><li>Hallway</li><li>Living Room</li></ul>                                       | • Residential View                                                                             | <ul><li>Bay Window</li><li>Large Windows</li><li>Painted Walls</li></ul> |                                                                                              |

Interior

Spacious rooms, stripped floors, original features, modern bathroom.