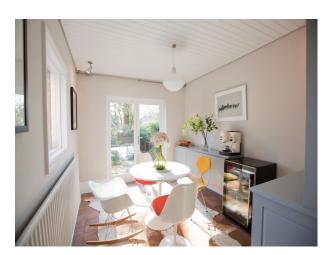

| Views                                                                                          | Walls & Windows                                                          |                                                                                              |
| <ul><li>Dining Room</li><li>Hallway</li><li>Living Room</li></ul>                                       | • Residential View                                                                             | <ul><li>Bay Window</li><li>Large Windows</li><li>Painted Walls</li></ul> |                                                                                              |

Interior

Spacious rooms, stripped floors, original features, modern bathroom.