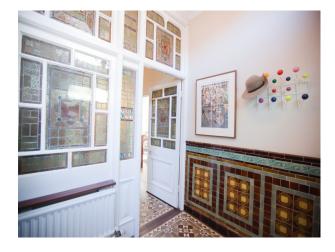

| Views                                                                                          | Walls & Windows                                                          |                                                                                              |
| <ul><li>Dining Room</li><li>Hallway</li><li>Living Room</li></ul>                                       | • Residential View                                                                             | <ul><li>Bay Window</li><li>Large Windows</li><li>Painted Walls</li></ul> |                                                                                              |

Interior

Spacious rooms, stripped floors, original features, modern bathroom.