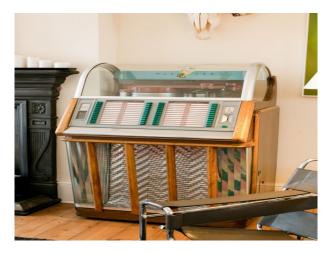

| Views                                                                                          | Walls & Windows                                                          |                                                                                              |
| <ul><li>Dining Room</li><li>Hallway</li><li>Living Room</li></ul>                                       | • Residential View                                                                             | <ul><li>Bay Window</li><li>Large Windows</li><li>Painted Walls</li></ul> |                                                                                              |

Interior

Spacious rooms, stripped floors, original features, modern bathroom.