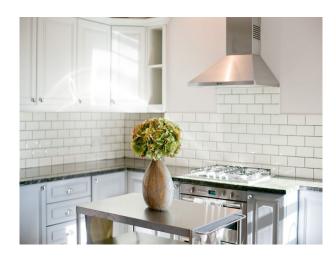

| Views                                                                                          | Walls & Windows                                                          |                                                                                              |
| <ul><li>Dining Room</li><li>Hallway</li><li>Living Room</li></ul>                                       | • Residential View                                                                             | <ul><li>Bay Window</li><li>Large Windows</li><li>Painted Walls</li></ul> |                                                                                              |

Interior

Spacious rooms, stripped floors, original features, modern bathroom.