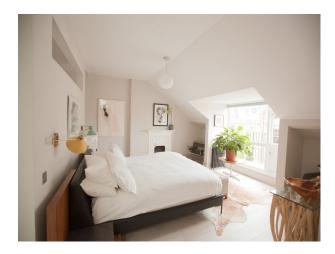

## **Features:**

| <b>Bathroom Types</b>                                                                                   | Bedroom Types                                                                                  | Exterior Features                                                        | Facilities                                                                                   |
|---------------------------------------------------------------------------------------------------------|------------------------------------------------------------------------------------------------|--------------------------------------------------------------------------|----------------------------------------------------------------------------------------------|
| <ul><li>Cloakroom/WC</li><li>En-suite Bathroom</li><li>Modern Bathroom</li><li>Walk in Shower</li></ul> | <ul><li>Child's Bedroom</li><li>Double Bedroom</li><li>Nursery</li><li>Spare Bedroom</li></ul> | <ul><li>Back Garden</li><li>Front Garden</li></ul>                       | <ul><li>Domestic Power</li><li>Internet Access</li><li>Mains Water</li><li>Toilets</li></ul> |
| Floors                                                                                                  | Interior Features                                                                              | Kitchen types                                                            | Parking                                                                                      |
| <ul><li>Carpet</li><li>Real Wood Floor</li><li>Tiled Floor</li></ul>                                    | <ul><li>Furnished</li><li>Period Fireplace</li><li>Period Staircase</li></ul>                  | <ul><li> Cream &amp; White Units</li><li> Wooden Units</li></ul>         | • On Street Parking                                                                          |
| Rooms                                                                                                   | Views                                                                                          | Walls & Windows                                                          |                                                                                              |
| <ul><li>Dining Room</li><li>Hallway</li><li>Living Room</li></ul>                                       | • Residential View                                                                             | <ul><li>Bay Window</li><li>Large Windows</li><li>Painted Walls</li></ul> |                                                                                              |

Interior

Spacious rooms, stripped floors, original features, modern bathroom.