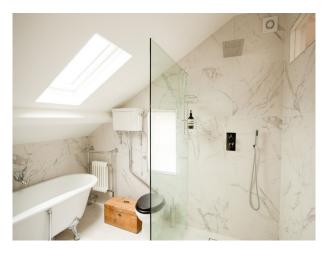

| Views                                                                                          | Walls & Windows                                                          |                                                                                              |
| <ul><li>Dining Room</li><li>Hallway</li><li>Living Room</li></ul>                                       | • Residential View                                                                             | <ul><li>Bay Window</li><li>Large Windows</li><li>Painted Walls</li></ul> |                                                                                              |

Interior

Spacious rooms, stripped floors, original features, modern bathroom.