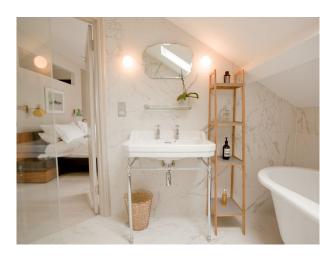

## **Features:**

| <b>Bathroom Types</b>                                                                                   | Bedroom Types                                                                                  | Exterior Features                                                        | Facilities                                                                                   |
|---------------------------------------------------------------------------------------------------------|------------------------------------------------------------------------------------------------|--------------------------------------------------------------------------|----------------------------------------------------------------------------------------------|
| <ul><li>Cloakroom/WC</li><li>En-suite Bathroom</li><li>Modern Bathroom</li><li>Walk in Shower</li></ul> | <ul><li>Child's Bedroom</li><li>Double Bedroom</li><li>Nursery</li><li>Spare Bedroom</li></ul> | <ul><li>Back Garden</li><li>Front Garden</li></ul>                       | <ul><li>Domestic Power</li><li>Internet Access</li><li>Mains Water</li><li>Toilets</li></ul> |
| Floors                                                                                                  | Interior Features                                                                              | Kitchen types                                                            | Parking                                                                                      |
| <ul><li>Carpet</li><li>Real Wood Floor</li><li>Tiled Floor</li></ul>                                    | <ul><li>Furnished</li><li>Period Fireplace</li><li>Period Staircase</li></ul>                  | <ul><li> Cream &amp; White Units</li><li> Wooden Units</li></ul>         | • On Street Parking                                                                          |
| Rooms                                                                                                   | Views                                                                                          | Walls & Windows                                                          |                                                                                              |
| <ul><li>Dining Room</li><li>Hallway</li><li>Living Room</li></ul>                                       | • Residential View                                                                             | <ul><li>Bay Window</li><li>Large Windows</li><li>Painted Walls</li></ul> |                                                                                              |

Interior

Spacious rooms, stripped floors, original features, modern bathroom.