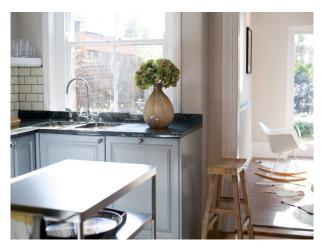

| Views                                                                                          | Walls & Windows                                                          |                                                                                              |
| <ul><li>Dining Room</li><li>Hallway</li><li>Living Room</li></ul>                                       | • Residential View                                                                             | <ul><li>Bay Window</li><li>Large Windows</li><li>Painted Walls</li></ul> |                                                                                              |

Interior

Spacious rooms, stripped floors, original features, modern bathroom.