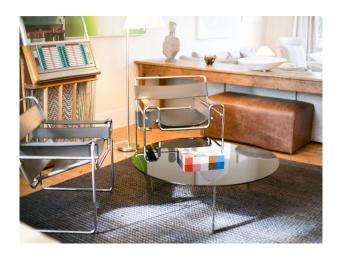

| Views                                                                                          | Walls & Windows                                                          |                                                                                              |
| <ul><li>Dining Room</li><li>Hallway</li><li>Living Room</li></ul>                                       | • Residential View                                                                             | <ul><li>Bay Window</li><li>Large Windows</li><li>Painted Walls</li></ul> |                                                                                              |

Interior

Spacious rooms, stripped floors, original features, modern bathroom.