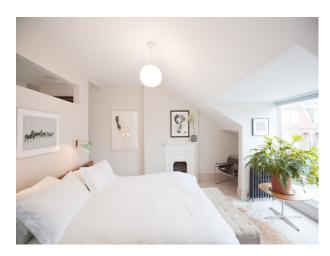

iews                                                                                          | Walls & Windows                                                          |                                                                                              |
| <ul><li>Dining Room</li><li>Hallway</li><li>Living Room</li></ul>                                       | • Residential View                                                                             | <ul><li>Bay Window</li><li>Large Windows</li><li>Painted Walls</li></ul> |                                                                                              |

Interior

Spacious rooms, stripped floors, original features, modern bathroom.