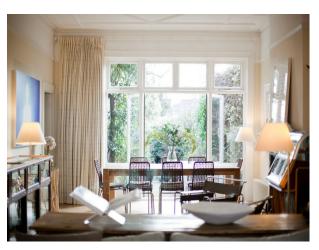

| Views                                                                                          | Walls & Windows                                                          |                                                                                              |
| <ul><li>Dining Room</li><li>Hallway</li><li>Living Room</li></ul>                                       | • Residential View                                                                             | <ul><li>Bay Window</li><li>Large Windows</li><li>Painted Walls</li></ul> |                                                                                              |

Interior

Spacious rooms, stripped floors, original features, modern bathroom.