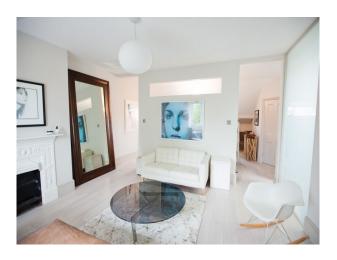

| Walls & Windows                                                          |                                                                                              |
| <ul><li>Dining Room</li><li>Hallway</li><li>Living Room</li></ul>                                       | • Residential View                                                                             | <ul><li>Bay Window</li><li>Large Windows</li><li>Painted Walls</li></ul> |                                                                                              |

Interior

Spacious rooms, stripped floors, original features, modern bathroom.