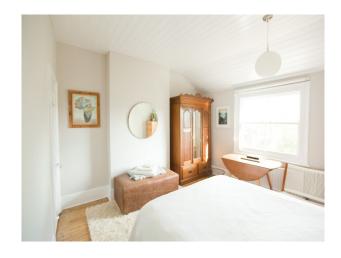

| Views                                                                                          | Walls & Windows                                                          |                                                                                              |
| <ul><li>Dining Room</li><li>Hallway</li><li>Living Room</li></ul>                                       | • Residential View                                                                             | <ul><li>Bay Window</li><li>Large Windows</li><li>Painted Walls</li></ul> |                                                                                              |

Interior

Spacious rooms, stripped floors, original features, modern bathroom.