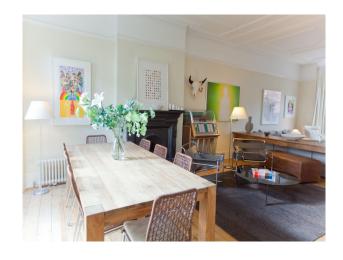

| Views                                                                                          | Walls & Windows                                                          |                                                                                              |
| <ul><li>Dining Room</li><li>Hallway</li><li>Living Room</li></ul>                                       | • Residential View                                                                             | <ul><li>Bay Window</li><li>Large Windows</li><li>Painted Walls</li></ul> |                                                                                              |

Interior

Spacious rooms, stripped floors, original features, modern bathroom.