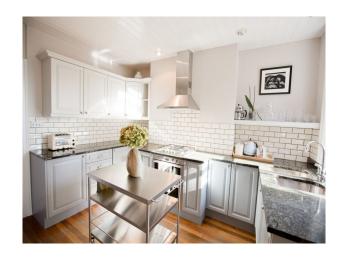

| Views                                                                                          | Walls & Windows                                                          |                                                                                              |
| <ul><li>Dining Room</li><li>Hallway</li><li>Living Room</li></ul>                                       | • Residential View                                                                             | <ul><li>Bay Window</li><li>Large Windows</li><li>Painted Walls</li></ul> |                                                                                              |

Interior

Spacious rooms, stripped floors, original features, modern bathroom.