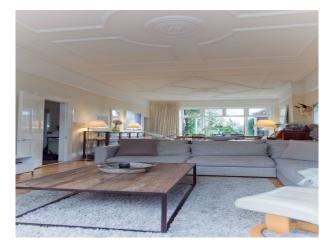

| Views                                                                                          | Walls & Windows                                                          |                                                                                              |
| <ul><li>Dining Room</li><li>Hallway</li><li>Living Room</li></ul>                                       | • Residential View                                                                             | <ul><li>Bay Window</li><li>Large Windows</li><li>Painted Walls</li></ul> |                                                                                              |

Interior

Spacious rooms, stripped floors, original features, modern bathroom.