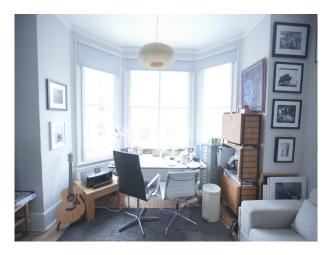

| Walls & Windows                                                          |                                                                                              |
| <ul><li>Dining Room</li><li>Hallway</li><li>Living Room</li></ul>                                       | • Residential View                                                                             | <ul><li>Bay Window</li><li>Large Windows</li><li>Painted Walls</li></ul> |                                                                                              |

Interior

Spacious rooms, stripped floors, original features, modern bathroom.