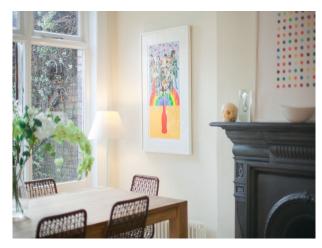

| Views                                                                                          | Walls & Windows                                                          |                                                                                              |
| <ul><li>Dining Room</li><li>Hallway</li><li>Living Room</li></ul>                                       | • Residential View                                                                             | <ul><li>Bay Window</li><li>Large Windows</li><li>Painted Walls</li></ul> |                                                                                              |

Interior

Spacious rooms, stripped floors, original features, modern bathroom.