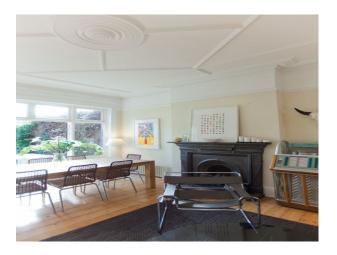

| Views                                                                                          | Walls & Windows                                                          |                                                                                              |
| <ul><li>Dining Room</li><li>Hallway</li><li>Living Room</li></ul>                                       | • Residential View                                                                             | <ul><li>Bay Window</li><li>Large Windows</li><li>Painted Walls</li></ul> |                                                                                              |

Interior

Spacious rooms, stripped floors, original features, modern bathroom.