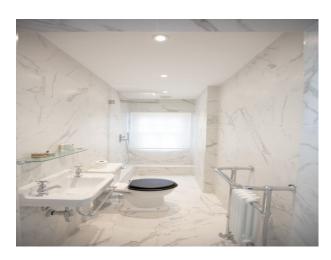

| Views                                                                                          | Walls & Windows                                                          |                                                                                              |
| <ul><li>Dining Room</li><li>Hallway</li><li>Living Room</li></ul>                                       | • Residential View                                                                             | <ul><li>Bay Window</li><li>Large Windows</li><li>Painted Walls</li></ul> |                                                                                              |

Interior

Spacious rooms, stripped floors, original features, modern bathroom.