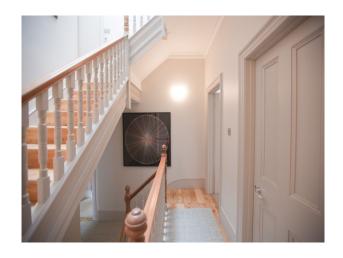

## **Features:**

| <b>Bathroom Types</b>                                                                                   | Bedroom Types                                                                                  | Exterior Features                                                        | Facilities                                                                                   |
|---------------------------------------------------------------------------------------------------------|------------------------------------------------------------------------------------------------|--------------------------------------------------------------------------|----------------------------------------------------------------------------------------------|
| <ul><li>Cloakroom/WC</li><li>En-suite Bathroom</li><li>Modern Bathroom</li><li>Walk in Shower</li></ul> | <ul><li>Child's Bedroom</li><li>Double Bedroom</li><li>Nursery</li><li>Spare Bedroom</li></ul> | <ul><li>Back Garden</li><li>Front Garden</li></ul>                       | <ul><li>Domestic Power</li><li>Internet Access</li><li>Mains Water</li><li>Toilets</li></ul> |
| Floors                                                                                                  | Interior Features                                                                              | Kitchen types                                                            | Parking                                                                                      |
| <ul><li>Carpet</li><li>Real Wood Floor</li><li>Tiled Floor</li></ul>                                    | <ul><li>Furnished</li><li>Period Fireplace</li><li>Period Staircase</li></ul>                  | <ul><li> Cream &amp; White Units</li><li> Wooden Units</li></ul>         | • On Street Parking                                                                          |
| Rooms                                                                                                   | Views                                                                                          | Walls & Windows                                                          |                                                                                              |
| <ul><li>Dining Room</li><li>Hallway</li><li>Living Room</li></ul>                                       | • Residential View                                                                             | <ul><li>Bay Window</li><li>Large Windows</li><li>Painted Walls</li></ul> |                                                                                              |

Interior

Spacious rooms, stripped floors, original features, modern bathroom.