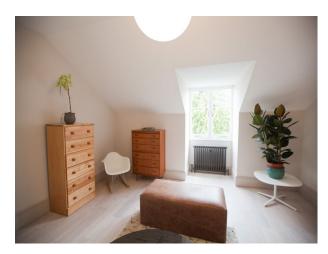

| Walls & Windows                                                          |                                                                                              |
| <ul><li>Dining Room</li><li>Hallway</li><li>Living Room</li></ul>                                       | • Residential View                                                                             | <ul><li>Bay Window</li><li>Large Windows</li><li>Painted Walls</li></ul> |                                                                                              |

Interior

Spacious rooms, stripped floors, original features, modern bathroom.