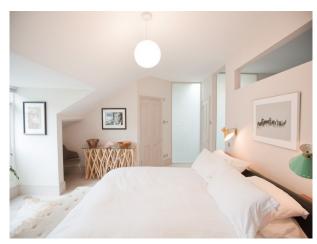

Views                                                                                          | Walls & Windows                                                          |                                                                                              |
| <ul><li>Dining Room</li><li>Hallway</li><li>Living Room</li></ul>                                       | • Residential View                                                                             | <ul><li>Bay Window</li><li>Large Windows</li><li>Painted Walls</li></ul> |                                                                                              |

Interior

Spacious rooms, stripped floors, original features, modern bathroom.