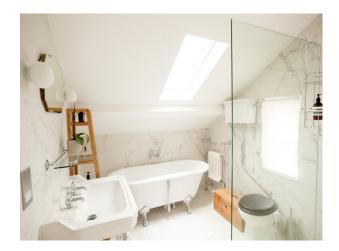

| Views                                                                                          | Walls & Windows                                                          |                                                                                              |
| <ul><li>Dining Room</li><li>Hallway</li><li>Living Room</li></ul>                                       | • Residential View                                                                             | <ul><li>Bay Window</li><li>Large Windows</li><li>Painted Walls</li></ul> |                                                                                              |

Interior

Spacious rooms, stripped floors, original features, modern bathroom.