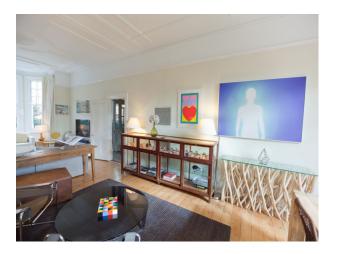

| Views                                                                                          | Walls & Windows                                                          |                                                                                              |
| <ul><li>Dining Room</li><li>Hallway</li><li>Living Room</li></ul>                                       | • Residential View                                                                             | <ul><li>Bay Window</li><li>Large Windows</li><li>Painted Walls</li></ul> |                                                                                              |

Interior

Spacious rooms, stripped floors, original features, modern bathroom.