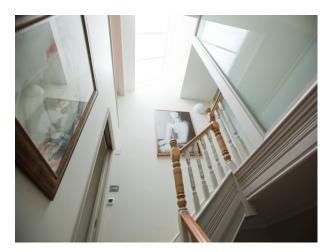

| Views                                                                                          | Walls & Windows                                                          |                                                                                              |
| <ul><li>Dining Room</li><li>Hallway</li><li>Living Room</li></ul>                                       | • Residential View                                                                             | <ul><li>Bay Window</li><li>Large Windows</li><li>Painted Walls</li></ul> |                                                                                              |

Interior

Spacious rooms, stripped floors, original features, modern bathroom.