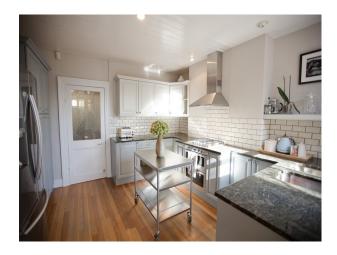

| Views                                                                                          | Walls & Windows                                                          |                                                                                              |
| <ul><li>Dining Room</li><li>Hallway</li><li>Living Room</li></ul>                                       | • Residential View                                                                             | <ul><li>Bay Window</li><li>Large Windows</li><li>Painted Walls</li></ul> |                                                                                              |

Interior

Spacious rooms, stripped floors, original features, modern bathroom.