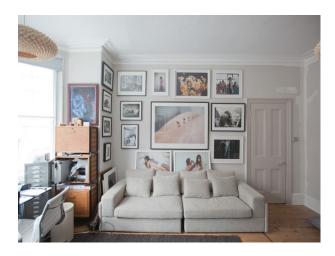

| Walls & Windows                                                          |                                                                                              |
| <ul><li>Dining Room</li><li>Hallway</li><li>Living Room</li></ul>                                       | • Residential View                                                                             | <ul><li>Bay Window</li><li>Large Windows</li><li>Painted Walls</li></ul> |                                                                                              |

Interior

Spacious rooms, stripped floors, original features, modern bathroom.