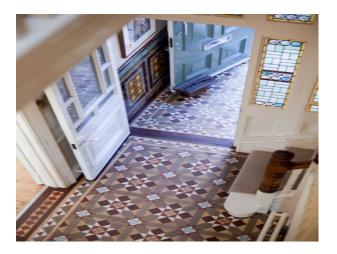

| Views                                                                                          | Walls & Windows                                                          |                                                                                              |
| <ul><li>Dining Room</li><li>Hallway</li><li>Living Room</li></ul>                                       | • Residential View                                                                             | <ul><li>Bay Window</li><li>Large Windows</li><li>Painted Walls</li></ul> |                                                                                              |

Interior

Spacious rooms, stripped floors, original features, modern bathroom.