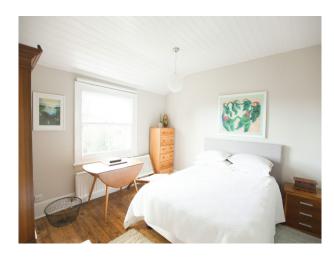

| Views                                                                                          | Walls & Windows                                                          |                                                                                              |
| <ul><li>Dining Room</li><li>Hallway</li><li>Living Room</li></ul>                                       | • Residential View                                                                             | <ul><li>Bay Window</li><li>Large Windows</li><li>Painted Walls</li></ul> |                                                                                              |

Interior

Spacious rooms, stripped floors, original features, modern bathroom.