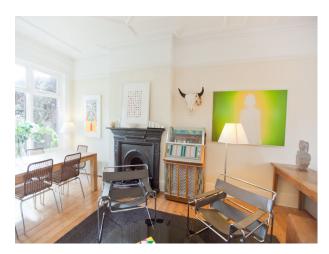

| Views                                                                                          | Walls & Windows                                                          |                                                                                              |
| <ul><li>Dining Room</li><li>Hallway</li><li>Living Room</li></ul>                                       | • Residential View                                                                             | <ul><li>Bay Window</li><li>Large Windows</li><li>Painted Walls</li></ul> |                                                                                              |

Interior

Spacious rooms, stripped floors, original features, modern bathroom.