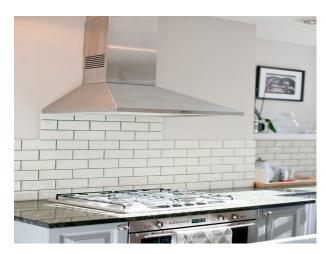

| Views                                                                                          | Walls & Windows                                                          |                                                                                              |
| <ul><li>Dining Room</li><li>Hallway</li><li>Living Room</li></ul>                                       | • Residential View                                                                             | <ul><li>Bay Window</li><li>Large Windows</li><li>Painted Walls</li></ul> |                                                                                              |

Interior

Spacious rooms, stripped floors, original features, modern bathroom.