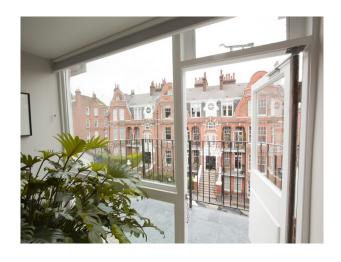

| Walls & Windows                                                          |                                                                                              |
| <ul><li>Dining Room</li><li>Hallway</li><li>Living Room</li></ul>                                       | • Residential View                                                                             | <ul><li>Bay Window</li><li>Large Windows</li><li>Painted Walls</li></ul> |                                                                                              |

Interior

Spacious rooms, stripped floors, original features, modern bathroom.