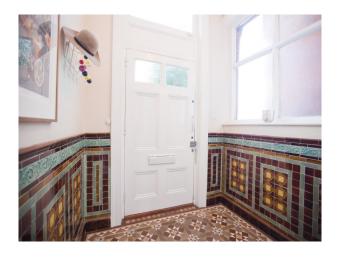

| Views                                                                                          | Walls & Windows                                                          |                                                                                              |
| <ul><li>Dining Room</li><li>Hallway</li><li>Living Room</li></ul>                                       | • Residential View                                                                             | <ul><li>Bay Window</li><li>Large Windows</li><li>Painted Walls</li></ul> |                                                                                              |

Interior

Spacious rooms, stripped floors, original features, modern bathroom.