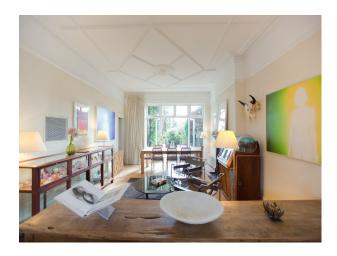

| Views                                                                                          | Walls & Windows                                                          |                                                                                              |
| <ul><li>Dining Room</li><li>Hallway</li><li>Living Room</li></ul>                                       | • Residential View                                                                             | <ul><li>Bay Window</li><li>Large Windows</li><li>Painted Walls</li></ul> |                                                                                              |

Interior

Spacious rooms, stripped floors, original features, modern bathroom.