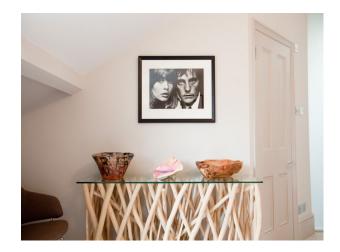

| Walls & Windows                                                          |                                                                                              |
| <ul><li>Dining Room</li><li>Hallway</li><li>Living Room</li></ul>                                       | • Residential View                                                                             | <ul><li>Bay Window</li><li>Large Windows</li><li>Painted Walls</li></ul> |                                                                                              |

Interior

Spacious rooms, stripped floors, original features, modern bathroom.