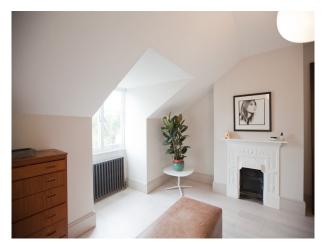

| Walls & Windows                                                          |                                                                                              |
| <ul><li>Dining Room</li><li>Hallway</li><li>Living Room</li></ul>                                       | • Residential View                                                                             | <ul><li>Bay Window</li><li>Large Windows</li><li>Painted Walls</li></ul> |                                                                                              |

Interior

Spacious rooms, stripped floors, original features, modern bathroom.