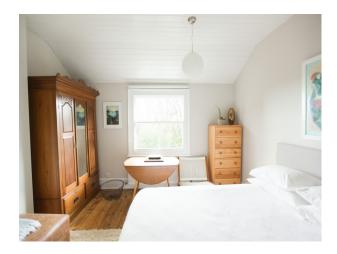

| Views                                                                                          | Walls & Windows                                                          |                                                                                              |
| <ul><li>Dining Room</li><li>Hallway</li><li>Living Room</li></ul>                                       | • Residential View                                                                             | <ul><li>Bay Window</li><li>Large Windows</li><li>Painted Walls</li></ul> |                                                                                              |

Interior

Spacious rooms, stripped floors, original features, modern bathroom.