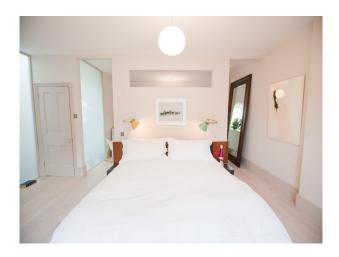

ws                                                                                          | Walls & Windows                                                          |                                                                                              |
| <ul><li>Dining Room</li><li>Hallway</li><li>Living Room</li></ul>                                       | • Residential View                                                                             | <ul><li>Bay Window</li><li>Large Windows</li><li>Painted Walls</li></ul> |                                                                                              |

Interior

Spacious rooms, stripped floors, original features, modern bathroom.