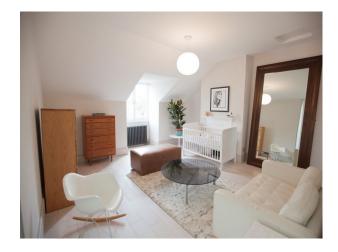

| Walls & Windows                                                          |                                                                                              |
| <ul><li>Dining Room</li><li>Hallway</li><li>Living Room</li></ul>                                       | • Residential View                                                                             | <ul><li>Bay Window</li><li>Large Windows</li><li>Painted Walls</li></ul> |                                                                                              |

Interior

Spacious rooms, stripped floors, original features, modern bathroom.