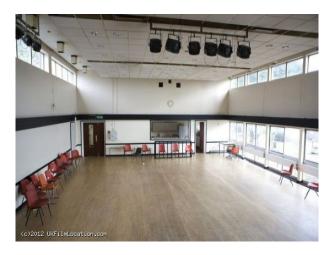

# LON1388 North London: Theatre Available For Filming And Photo Shoots

Modern concert hall with white walls. Lots of natural light from large windows and a theatre. This property has wooden floors and is available for filming and photo shoots.

# **North London: Theatre Available For Filming And Photo Shoots**

Modern concert hall with white walls. Lots of natural light from large windows and a theatre. This property has wooden floors and is available for filming and photo shoots.

### Interior

Property Features Include

- Large area with wooden floor
- Stage with red curtains
- Professional lighting
- Large windows
- Kitchen area