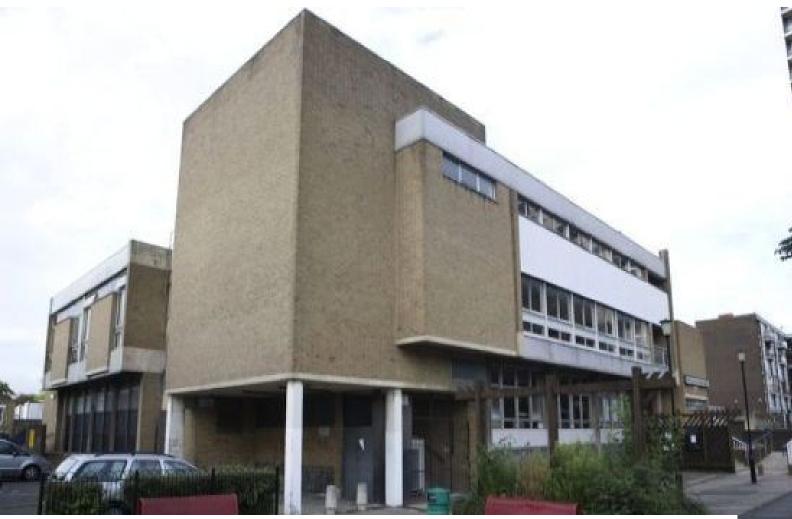

# LON1388 North London: Theatre Available For Filming And Photo Shoots

Modern concert hall with white walls. Lots of natural light from large windows and a theatre. This property has wooden floors and is available for filming and photo shoots.

# **North London: Theatre Available For Filming And Photo Shoots**

Modern concert hall with white walls. Lots of natural light from large windows and a theatre. This property has wooden floors and is available for filming and photo shoots.