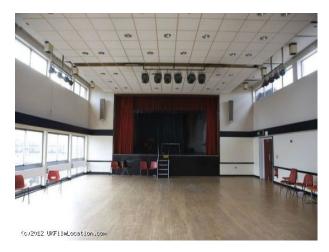

# LON1388 North London: Theatre Available For Filming And Photo Shoots

Modern concert hall with white walls. Lots of natural light from large windows and a theatre. This property has wooden floors and is available for filming and photo shoots.

# **North London: Theatre Available For Filming And Photo Shoots**

Modern concert hall with white walls. Lots of natural light from large windows and a theatre. This property has wooden floors and is available for filming and photo shoots.

### Interior

Property Features Include

- Large area with wooden floor
- Stage with red curtains
- Professional lighting
- Large windows
- Kitchen area