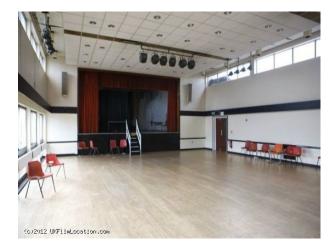

# LON1388 North London: Theatre Available For Filming And Photo Shoots

Modern concert hall with white walls. Lots of natural light from large windows and a theatre. This property has wooden floors and is available for filming and photo shoots.

# **North London: Theatre Available For Filming And Photo Shoots**

Modern concert hall with white walls. Lots of natural light from large windows and a theatre. This property has wooden floors and is available for filming and photo shoots.

### Interior

Property Features Include

- Large area with wooden floor
- Stage with red curtains
- Professional lighting
- Large windows
- Kitchen area