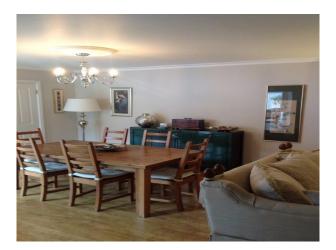

Features | Kitchen Facilities |
|--------------------------------------------------------------------------|------------------------------------------------------|-------------------|--------------------|
| <ul><li>Domestic Power</li><li>Internet Access</li><li>Toilets</li></ul> | <ul><li>Carpet</li><li>Laminate Wood Floor</li></ul> | • Furnished       | Range Cooker       |
| Kitchen types                                                            | Parking                                              | Rooms             | Views              |
| Contemporary Kitchen                                                     | Off Street Parking                                   | • Living Room     | Residential View   |

## Interior

Contemporary design with open plan living room/diner