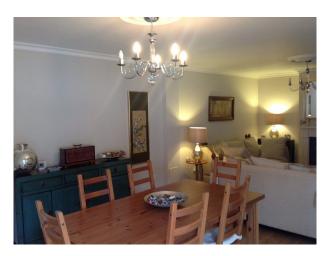

ior Features | Kitchen Facilities |
|--------------------------------------------------------------------------|------------------------------------------------------|-------------------|--------------------|
| <ul><li>Domestic Power</li><li>Internet Access</li><li>Toilets</li></ul> | <ul><li>Carpet</li><li>Laminate Wood Floor</li></ul> | • Furnished       | Range Cooker       |
| Kitchen types                                                            | Parking                                              | Rooms             | Views              |
| Contemporary Kitchen                                                     | Off Street Parking                                   | • Living Room     | Residential View   |

## Interior

Contemporary design with open plan living room/diner