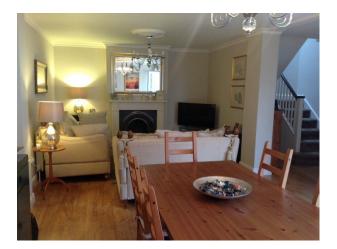

r Features | Kitchen Facilities |
|--------------------------------------------------------------------------|------------------------------------------------------|-------------------|--------------------|
| <ul><li>Domestic Power</li><li>Internet Access</li><li>Toilets</li></ul> | <ul><li>Carpet</li><li>Laminate Wood Floor</li></ul> | • Furnished       | Range Cooker       |
| Kitchen types                                                            | Parking                                              | Rooms             | Views              |
| Contemporary Kitchen                                                     | Off Street Parking                                   | • Living Room     | Residential View   |

## Interior

Contemporary design with open plan living room/diner