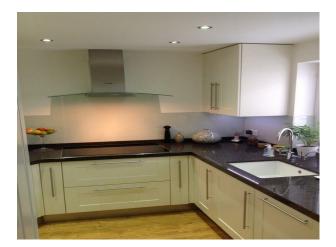

## **Features:**

| Facilities                                                               | Floors                                               | Interior Features | Kitchen Facilities |
|--------------------------------------------------------------------------|------------------------------------------------------|-------------------|--------------------|
| <ul><li>Domestic Power</li><li>Internet Access</li><li>Toilets</li></ul> | <ul><li>Carpet</li><li>Laminate Wood Floor</li></ul> | • Furnished       | Range Cooker       |
| Kitchen types                                                            | Parking                                              | Rooms             | Views              |
| Contemporary Kitchen                                                     | Off Street Parking                                   | • Living Room     | Residential View   |