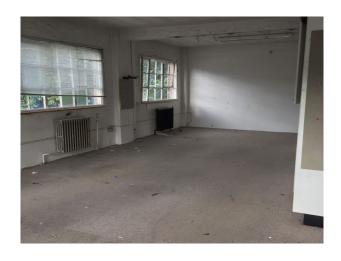

#### Interior

A small office and 2 workshop type rooms make up the rest of the ground floor property. Apex roof characterises the main warehouse space with it's original metal beams, concrete floors and brick walls and make this space an exceptional place to shoot. Around 3,000 sq feet in total floor space across the ground floor.