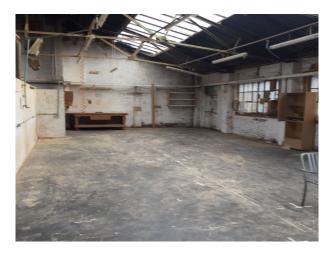

#### Interior

A small office and 2 workshop type rooms make up the rest of the ground floor property. Apex roof characterises the main warehouse space with it's original metal beams, concrete floors and brick walls and make this space an exceptional place to shoot. Around 3,000 sq feet in total floor space across the ground floor.