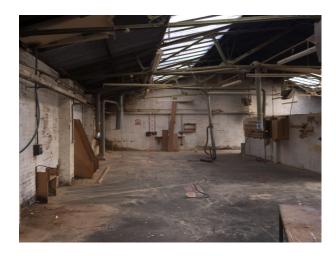

#### Interior

A small office and 2 workshop type rooms make up the rest of the ground floor property. Apex roof characterises the main warehouse space with it's original metal beams, concrete floors and brick walls and make this space an exceptional place to shoot. Around 3,000 sq feet in total floor space across the ground floor.