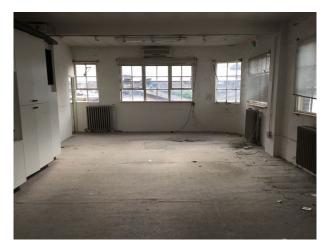

#### Interior

A small office and 2 workshop type rooms make up the rest of the ground floor property. Apex roof characterises the main warehouse space with it's original metal beams, concrete floors and brick walls and make this space an exceptional place to shoot. Around 3,000 sq feet in total floor space across the ground floor.