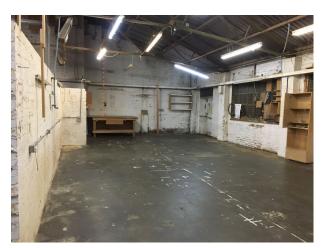

#### Interior

A small office and 2 workshop type rooms make up the rest of the ground floor property. Apex roof characterises the main warehouse space with it's original metal beams, concrete floors and brick walls and make this space an exceptional place to shoot. Around 3,000 sq feet in total floor space across the ground floor.