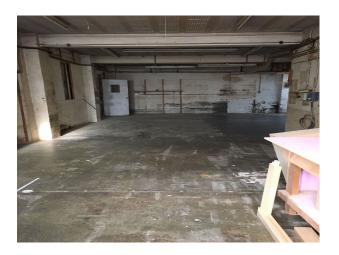

#### Interior

A small office and 2 workshop type rooms make up the rest of the ground floor property. Apex roof characterises the main warehouse space with it's original metal beams, concrete floors and brick walls and make this space an exceptional place to shoot. Around 3,000 sq feet in total floor space across the ground floor.