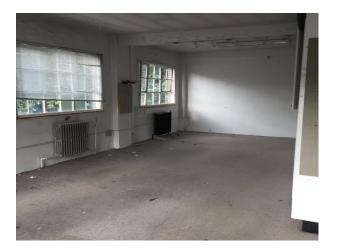

#### Interior

A small office and 2 workshop type rooms make up the rest of the ground floor property. Apex roof characterises the main warehouse space with it's original metal beams, concrete floors and brick walls and make this space an exceptional place to shoot. Around 3,000 sq feet in total floor space across the ground floor.