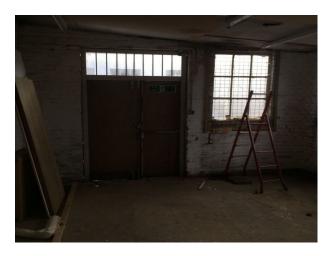

#### Interior

A small office and 2 workshop type rooms make up the rest of the ground floor property. Apex roof characterises the main warehouse space with it's original metal beams, concrete floors and brick walls and make this space an exceptional place to shoot. Around 3,000 sq feet in total floor space across the ground floor.