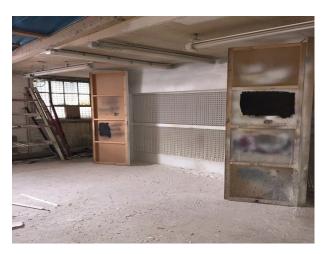

#### Interior

A small office and 2 workshop type rooms make up the rest of the ground floor property. Apex roof characterises the main warehouse space with it's original metal beams, concrete floors and brick walls and make this space an exceptional place to shoot. Around 3,000 sq feet in total floor space across the ground floor.