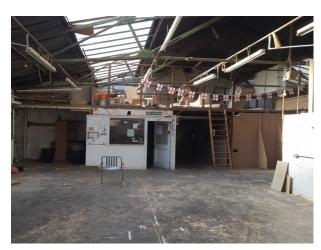

#### Interior

A small office and 2 workshop type rooms make up the rest of the ground floor property. Apex roof characterises the main warehouse space with it's original metal beams, concrete floors and brick walls and make this space an exceptional place to shoot. Around 3,000 sq feet in total floor space across the ground floor.