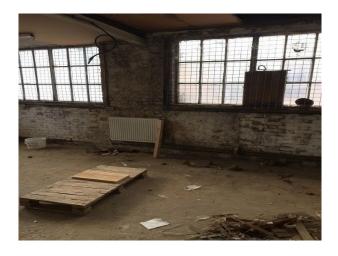

#### Interior

A small office and 2 workshop type rooms make up the rest of the ground floor property. Apex roof characterises the main warehouse space with it's original metal beams, concrete floors and brick walls and make this space an exceptional place to shoot. Around 3,000 sq feet in total floor space across the ground floor.