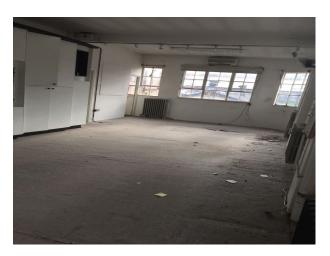

#### Interior

A small office and 2 workshop type rooms make up the rest of the ground floor property. Apex roof characterises the main warehouse space with it's original metal beams, concrete floors and brick walls and make this space an exceptional place to shoot. Around 3,000 sq feet in total floor space across the ground floor.