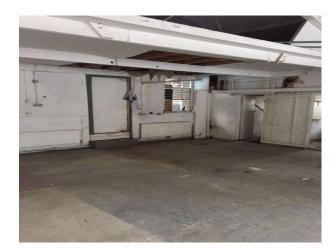

#### Interior

A small office and 2 workshop type rooms make up the rest of the ground floor property. Apex roof characterises the main warehouse space with it's original metal beams, concrete floors and brick walls and make this space an exceptional place to shoot. Around 3,000 sq feet in total floor space across the ground floor.