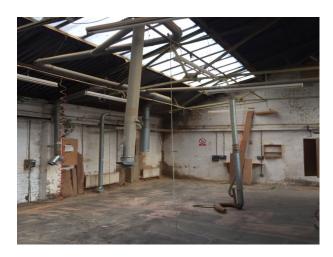

#### Interior

A small office and 2 workshop type rooms make up the rest of the ground floor property. Apex roof characterises the main warehouse space with it's original metal beams, concrete floors and brick walls and make this space an exceptional place to shoot. Around 3,000 sq feet in total floor space across the ground floor.