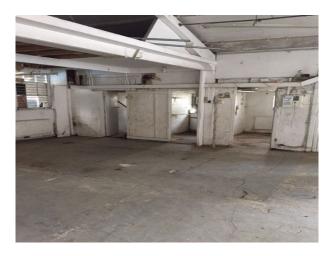

#### Interior

A small office and 2 workshop type rooms make up the rest of the ground floor property. Apex roof characterises the main warehouse space with it's original metal beams, concrete floors and brick walls and make this space an exceptional place to shoot. Around 3,000 sq feet in total floor space across the ground floor.

#### Exterior

Attractively aged exterior with exposed brickwork makes up the exterior of the building and there are units of similar usability that surround the immediate area.

Located close to music studios and available on flexible basis.