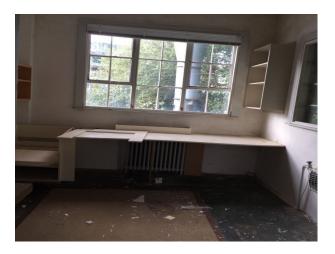

#### Interior

A small office and 2 workshop type rooms make up the rest of the ground floor property. Apex roof characterises the main warehouse space with it's original metal beams, concrete floors and brick walls and make this space an exceptional place to shoot. Around 3,000 sq feet in total floor space across the ground floor.