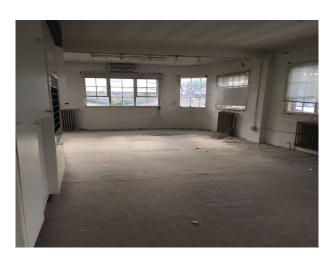

#### Interior

A small office and 2 workshop type rooms make up the rest of the ground floor property. Apex roof characterises the main warehouse space with it's original metal beams, concrete floors and brick walls and make this space an exceptional place to shoot. Around 3,000 sq feet in total floor space across the ground floor.