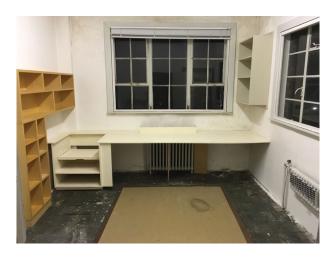

#### Interior

A small office and 2 workshop type rooms make up the rest of the ground floor property. Apex roof characterises the main warehouse space with it's original metal beams, concrete floors and brick walls and make this space an exceptional place to shoot. Around 3,000 sq feet in total floor space across the ground floor.