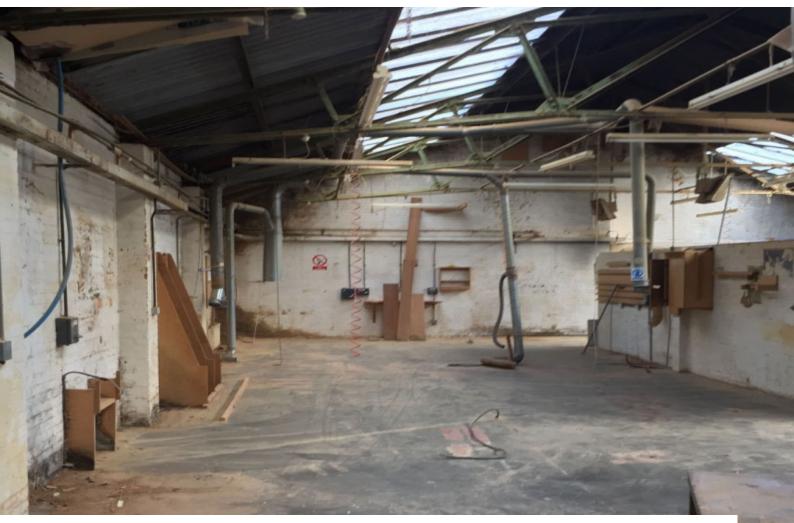

#### Interior

A small office and 2 workshop type rooms make up the rest of the ground floor property. Apex roof characterises the main warehouse space with it's original metal beams, concrete floors and brick walls and make this space an exceptional place to shoot. Around 3,000 sq feet in total floor space across the ground floor.

#### Exterior

Attractively aged exterior with exposed brickwork makes up the exterior of the building and there are units of similar usability that surround the immediate area.

Located close to music studios and available on flexible basis.