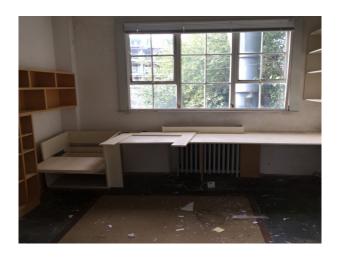

#### Interior

A small office and 2 workshop type rooms make up the rest of the ground floor property. Apex roof characterises the main warehouse space with it's original metal beams, concrete floors and brick walls and make this space an exceptional place to shoot. Around 3,000 sq feet in total floor space across the ground floor.