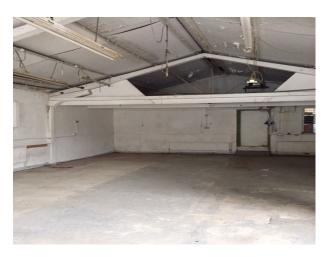

#### Interior

A small office and 2 workshop type rooms make up the rest of the ground floor property. Apex roof characterises the main warehouse space with it's original metal beams, concrete floors and brick walls and make this space an exceptional place to shoot. Around 3,000 sq feet in total floor space across the ground floor.

#### Exterior

Attractively aged exterior with exposed brickwork makes up the exterior of the building and there are units of similar usability that surround the immediate area.

Located close to music studios and available on flexible basis.