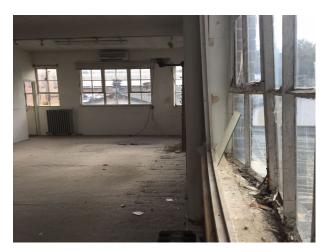

#### Interior

A small office and 2 workshop type rooms make up the rest of the ground floor property. Apex roof characterises the main warehouse space with it's original metal beams, concrete floors and brick walls and make this space an exceptional place to shoot. Around 3,000 sq feet in total floor space across the ground floor.