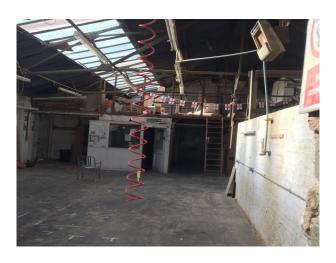

#### Interior

A small office and 2 workshop type rooms make up the rest of the ground floor property. Apex roof characterises the main warehouse space with it's original metal beams, concrete floors and brick walls and make this space an exceptional place to shoot. Around 3,000 sq feet in total floor space across the ground floor.