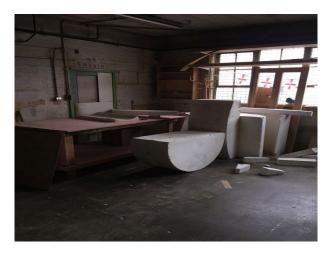

#### Interior

A small office and 2 workshop type rooms make up the rest of the ground floor property. Apex roof characterises the main warehouse space with it's original metal beams, concrete floors and brick walls and make this space an exceptional place to shoot. Around 3,000 sq feet in total floor space across the ground floor.