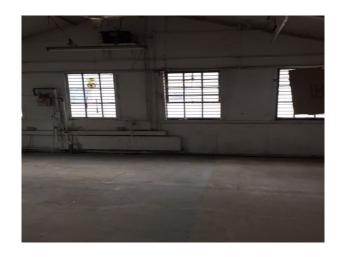

#### Interior

A small office and 2 workshop type rooms make up the rest of the ground floor property. Apex roof characterises the main warehouse space with it's original metal beams, concrete floors and brick walls and make this space an exceptional place to shoot. Around 3,000 sq feet in total floor space across the ground floor.