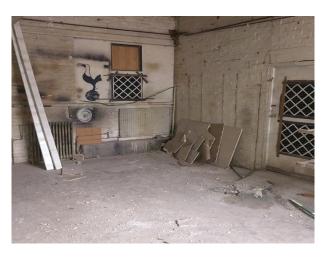

#### Interior

A small office and 2 workshop type rooms make up the rest of the ground floor property. Apex roof characterises the main warehouse space with it's original metal beams, concrete floors and brick walls and make this space an exceptional place to shoot. Around 3,000 sq feet in total floor space across the ground floor.