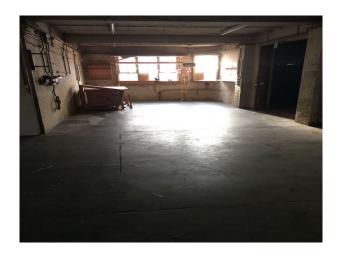

#### Interior

A small office and 2 workshop type rooms make up the rest of the ground floor property. Apex roof characterises the main warehouse space with it's original metal beams, concrete floors and brick walls and make this space an exceptional place to shoot. Around 3,000 sq feet in total floor space across the ground floor.