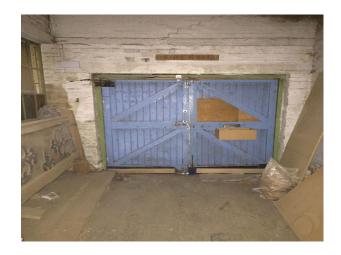

#### Interior

A small office and 2 workshop type rooms make up the rest of the ground floor property. Apex roof characterises the main warehouse space with it's original metal beams, concrete floors and brick walls and make this space an exceptional place to shoot. Around 3,000 sq feet in total floor space across the ground floor.