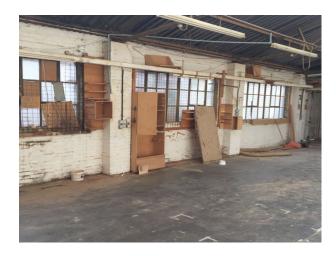

#### Interior

A small office and 2 workshop type rooms make up the rest of the ground floor property. Apex roof characterises the main warehouse space with it's original metal beams, concrete floors and brick walls and make this space an exceptional place to shoot. Around 3,000 sq feet in total floor space across the ground floor.