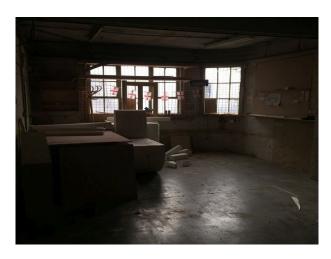

#### Interior

A small office and 2 workshop type rooms make up the rest of the ground floor property. Apex roof characterises the main warehouse space with it's original metal beams, concrete floors and brick walls and make this space an exceptional place to shoot. Around 3,000 sq feet in total floor space across the ground floor.