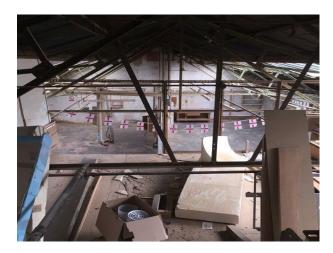

#### Interior

A small office and 2 workshop type rooms make up the rest of the ground floor property. Apex roof characterises the main warehouse space with it's original metal beams, concrete floors and brick walls and make this space an exceptional place to shoot. Around 3,000 sq feet in total floor space across the ground floor.