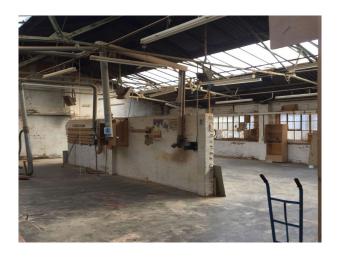

#### Interior

A small office and 2 workshop type rooms make up the rest of the ground floor property. Apex roof characterises the main warehouse space with it's original metal beams, concrete floors and brick walls and make this space an exceptional place to shoot. Around 3,000 sq feet in total floor space across the ground floor.

#### Exterior

Attractively aged exterior with exposed brickwork makes up the exterior of the building and there are units of similar usability that surround the immediate area.

Located close to music studios and available on flexible basis.