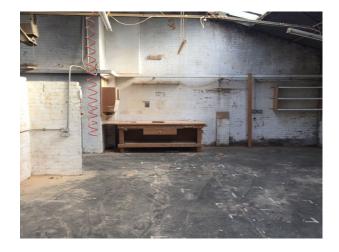

#### Interior

A small office and 2 workshop type rooms make up the rest of the ground floor property. Apex roof characterises the main warehouse space with it's original metal beams, concrete floors and brick walls and make this space an exceptional place to shoot. Around 3,000 sq feet in total floor space across the ground floor.