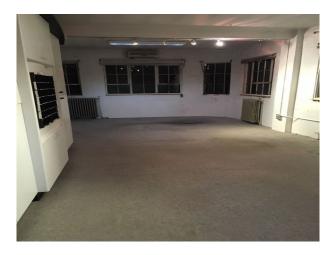

#### Interior

A small office and 2 workshop type rooms make up the rest of the ground floor property. Apex roof characterises the main warehouse space with it's original metal beams, concrete floors and brick walls and make this space an exceptional place to shoot. Around 3,000 sq feet in total floor space across the ground floor.