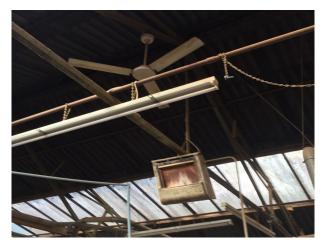

#### Interior

A small office and 2 workshop type rooms make up the rest of the ground floor property. Apex roof characterises the main warehouse space with it's original metal beams, concrete floors and brick walls and make this space an exceptional place to shoot. Around 3,000 sq feet in total floor space across the ground floor.