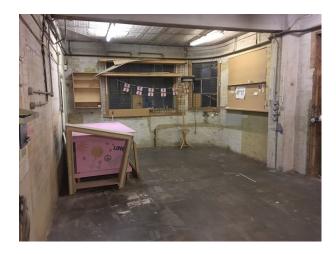

#### Interior

A small office and 2 workshop type rooms make up the rest of the ground floor property. Apex roof characterises the main warehouse space with it's original metal beams, concrete floors and brick walls and make this space an exceptional place to shoot. Around 3,000 sq feet in total floor space across the ground floor.