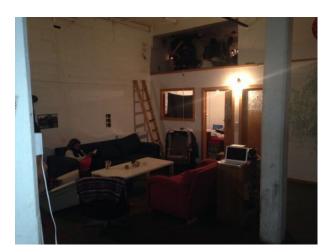

## **North London: Warehouse Event Space Film Location**

Converted warehouse available for filming, photo shoots and events  $% \left( 1\right) =\left( 1\right) \left( 1\right)$ 

Location: North London, London, United Kingdom

## **Features:**

Facilities Interior Features Walls & Windows

• Mains Water

• Furnished

• Painted Walls

Toilets

|    |    | • |    |
|----|----|---|----|
| ın | te | m | ΛT |
|    |    |   |    |

Warehouse with furniture and facilities