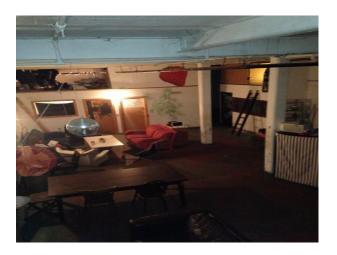

LON1594 North London: Warehouse Event Space Film Location

Converted warehouse available for filming, photo shoots and events

## **North London: Warehouse Event Space Film Location**

Converted warehouse available for filming, photo shoots and events  $% \left( 1\right) =\left( 1\right) \left( 1\right)$ 

Location: North London, London, United Kingdom

## **Features:**

Facilities Interior Features Walls & Windows

• Mains Water

• Furnished

• Painted Walls

Toilets

|    |    | • |    |
|----|----|---|----|
| ın | te | m | ΛT |
|    |    |   |    |

Warehouse with furniture and facilities