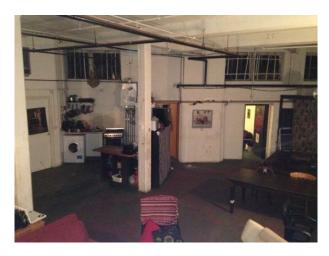

## **North London: Warehouse Event Space Film Location**

Converted warehouse available for filming, photo shoots and events  $% \left( 1\right) =\left( 1\right) \left( 1\right)$ 

Location: North London, London, United Kingdom

## **Features:**

Facilities Interior Features Walls & Windows

• Mains Water

• Furnished

• Painted Walls

Toilets

|    |    | • |    |
|----|----|---|----|
| ın | te | m | ΛT |
|    |    |   |    |

Warehouse with furniture and facilities