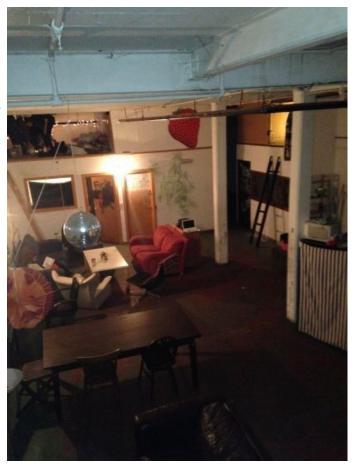

LON1594 North London: Warehouse Event Space Film Location

Converted warehouse available for filming, photo shoots and events

## **North London: Warehouse Event Space Film Location**

Converted warehouse available for filming, photo shoots and events  $% \left( 1\right) =\left( 1\right) \left( 1\right)$ 

Location: North London, London, United Kingdom

## **Features:**

Facilities Interior Features Walls & Windows

• Mains Water

• Furnished

• Painted Walls

Toilets

|    |    | • |    |
|----|----|---|----|
| ın | te | m | ΛT |
|    |    |   |    |

Warehouse with furniture and facilities