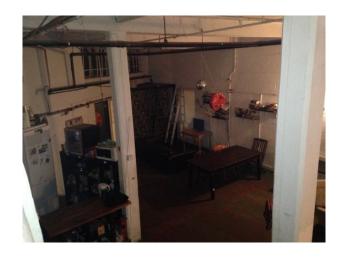

LON1594 North London: Warehouse Event Space Film Location

Converted warehouse available for filming, photo shoots and events

## **North London: Warehouse Event Space Film Location**

Converted warehouse available for filming, photo shoots and events  $% \left( 1\right) =\left( 1\right) \left( 1\right)$ 

Location: North London, London, United Kingdom

## **Features:**

Facilities Interior Features Walls & Windows

• Mains Water

• Furnished

• Painted Walls

Toilets

|    |    | • |    |
|----|----|---|----|
| ın | te | m | ΛT |
|    |    |   |    |

Warehouse with furniture and facilities