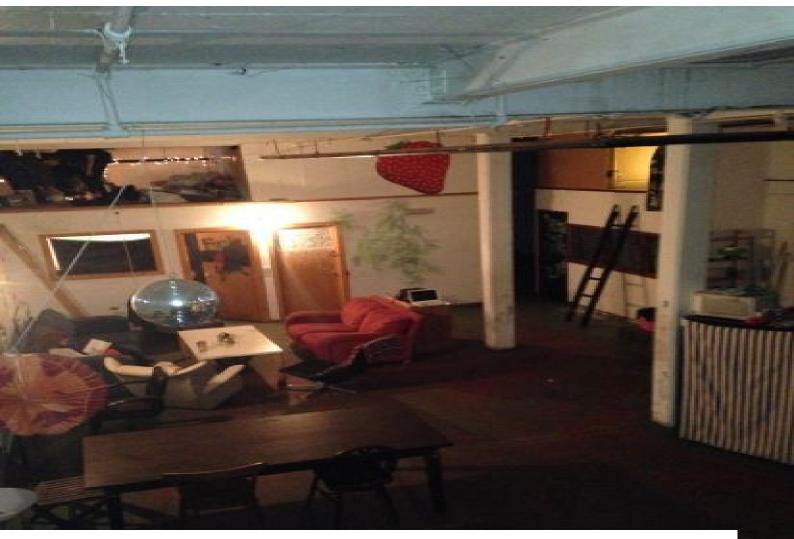

LON1594 North London: Warehouse Event Space Film Location

Converted warehouse available for filming, photo shoots and events

## **North London: Warehouse Event Space Film Location**

Converted warehouse available for filming, photo shoots and events  $% \left( 1\right) =\left( 1\right) \left( 1\right)$ 

Location: North London, London, United Kingdom

## **Features:**

Facilities Interior Features Walls & Windows

• Mains Water

• Furnished

• Painted Walls

Toilets

|    |    | • |    |
|----|----|---|----|
| ın | te | m | ΛT |
|    |    |   |    |

Warehouse with furniture and facilities