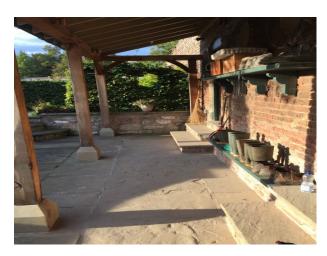

# Interior

Recently renovated Georgian property. lime plastered walls, period mouldings

### Exterior

Good example of a property from the 1770s. brick in one elevation, dressed stone on the other.