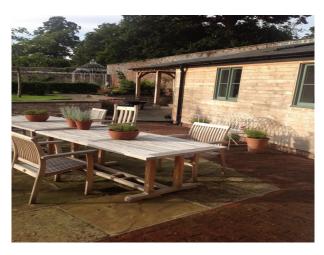

### Exterior

Good example of a property from the 1770s. brick in one elevation, dressed stone on the other.