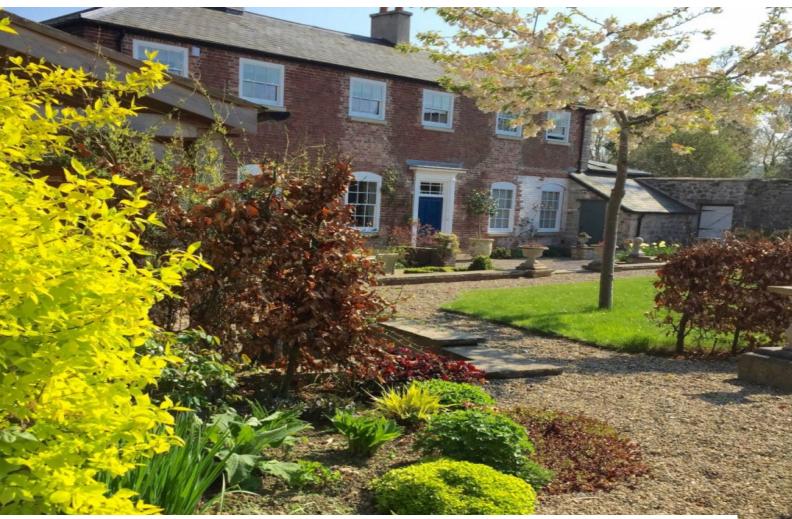

# W2581 North Wales: Detached Georgian Property For Filming

House is modest (used to be the Laundry to a hall) 5 bed recently renovated. Owners are passionate gardeners, the property is benefitted with one acre walled garden that dates back to the 1770s.

# North Wales: Detached Georgian Property For Filming

House is modest (used to be the Laundry to a hall) 5 bed recently renovated. Owners are passionate gardeners, the property is benefitted with one acre walled garden that dates back to the 1770s.

### Exterior

Good example of a property from the 1770s. brick in one elevation, dressed stone on the other.