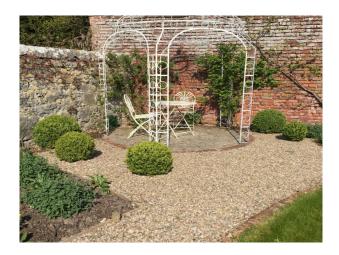

# W2581 North Wales: Detached Georgian Property For Filming

House is modest (used to be the Laundry to a hall) 5 bed recently renovated. Owners are passionate gardeners, the property is benefitted with one acre walled garden that dates back to the 1770s.

# North Wales: Detached Georgian Property For Filming

House is modest (used to be the Laundry to a hall) 5 bed recently renovated. Owners are passionate gardeners, the property is benefitted with one acre walled garden that dates back to the 1770s.

### Exterior

Good example of a property from the 1770s. brick in one elevation, dressed stone on the other.