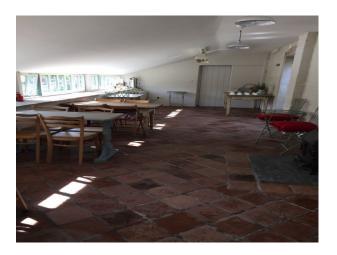

# Interior

Recently renovated Georgian property. lime plastered walls, period mouldings