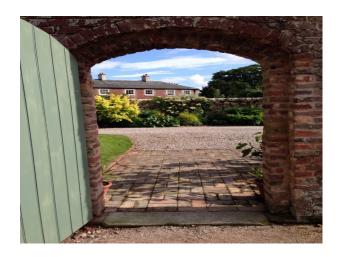

### Exterior

Good example of a property from the 1770s. brick in one elevation, dressed stone on the other.