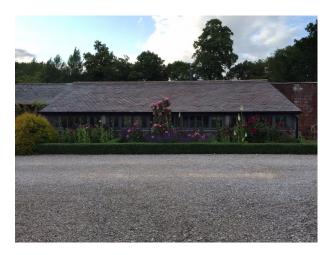

### Exterior

Good example of a property from the 1770s. brick in one elevation, dressed stone on the other.