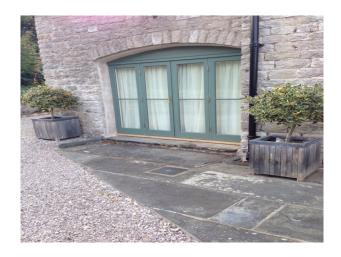

### Exterior

Good example of a property from the 1770s. brick in one elevation, dressed stone on the other.