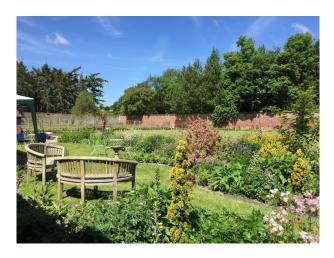

# W2581 North Wales: Detached Georgian Property For Filming

House is modest (used to be the Laundry to a hall) 5 bed recently renovated. Owners are passionate gardeners, the property is benefitted with one acre walled garden that dates back to the 1770s.

# North Wales: Detached Georgian Property For Filming

House is modest (used to be the Laundry to a hall) 5 bed recently renovated. Owners are passionate gardeners, the property is benefitted with one acre walled garden that dates back to the 1770s.

### Exterior

Good example of a property from the 1770s. brick in one elevation, dressed stone on the other.