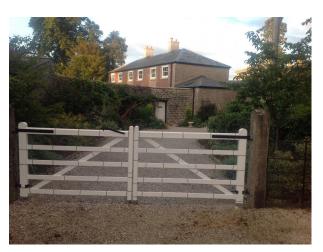

### Exterior

Good example of a property from the 1770s. brick in one elevation, dressed stone on the other.