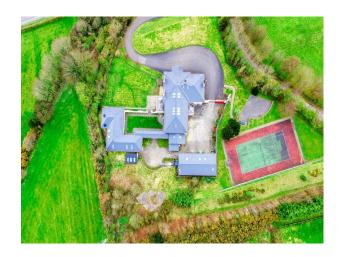

## NI4515 Modern Northern Ireland Mansion

Nine bedroom home, with two livingrooms, two conservatories, a library, indoor swimming pool, offices, garages, tennis court and a 9 acre woodland to the rear of the property.

## **Modern Northern Ireland Mansion**

Nine bedroom home, with two livingrooms, two conservatories, a library, indoor swimming pool, offices, garages, tennis court and a 9 acre woodland to the rear of the property.