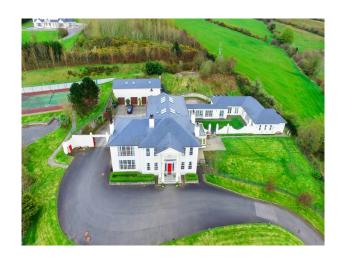

## NI4515 Modern Northern Ireland Mansion

Nine bedroom home, with two livingrooms, two conservatories, a library, indoor swimming pool, offices, garages, tennis court and a 9 acre woodland to the rear of the property.

## **Modern Northern Ireland Mansion**

Nine bedroom home, with two livingrooms, two conservatories, a library, indoor swimming pool, offices, garages, tennis court and a 9 acre woodland to the rear of the property.