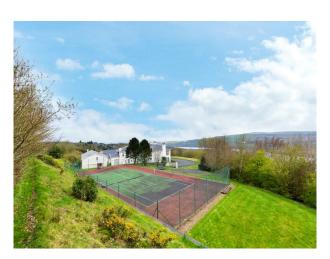

## NI4515 Modern Northern Ireland Mansion

Nine bedroom home, with two livingrooms, two conservatories, a library, indoor swimming pool, offices, garages, tennis court and a 9 acre woodland to the rear of the property.

## **Modern Northern Ireland Mansion**

Nine bedroom home, with two livingrooms, two conservatories, a library, indoor swimming pool, offices, garages, tennis court and a 9 acre woodland to the rear of the property.