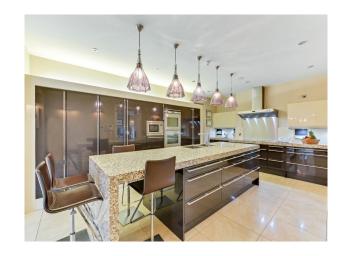

## NI4515 Modern Northern Ireland Mansion

Nine bedroom home, with two livingrooms, two conservatories, a library, indoor swimming pool, offices, garages, tennis court and a 9 acre woodland to the rear of the property.