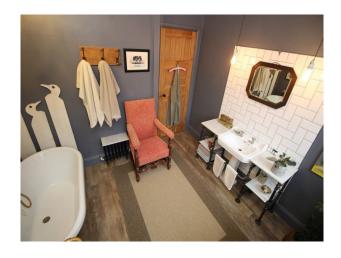

#### Interior

Beautifully renovated arts and craft family home retaining much of its original charm.

- Hallway with paneled walls, and front door with stained glass
- Spacious Living Room with high ceilings, fireplace, tasteful neutral decor/soft furnishings
- $\operatorname{Period}$  staircase with large stained glass wall panel, and large carpeted landing at the top of the stairs
- Large double bedroom doubling as a home office
- Smaller double bedroom
- Smaller bedroom to b made available for changing or production
- Beautifully renovated bathroom with roll-top batch and separate shower cubicle