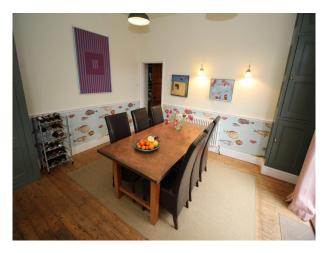

#### Interior

Beautifully renovated arts and craft family home retaining much of its original charm.

- Hallway with paneled walls, and front door with stained glass
- Spacious Living Room with high ceilings, fireplace, tasteful neutral decor/soft furnishings
- $\operatorname{Period}$  staircase with large stained glass wall panel, and large carpeted landing at the top of the stairs
- Large double bedroom doubling as a home office
- Smaller double bedroom
- Smaller bedroom to b made available for changing or production
- Beautifully renovated bathroom with roll-top batch and separate shower cubicle