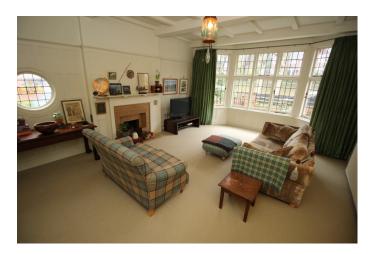

#### Interior

Beautifully renovated arts and craft family home retaining much of its original charm.

- Hallway with paneled walls, and front door with stained glass
- Spacious Living Room with high ceilings, fireplace, tasteful neutral decor/soft furnishings
- $\operatorname{Period}$  staircase with large stained glass wall panel, and large carpeted landing at the top of the stairs
- Large double bedroom doubling as a home office
- Smaller double bedroom
- Smaller bedroom to b made available for changing or production
- Beautifully renovated bathroom with roll-top batch and separate shower cubicle