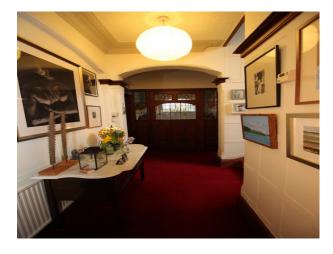

#### Interior

Beautifully renovated arts and craft family home retaining much of its original charm.

- Hallway with paneled walls, and front door with stained glass
- Spacious Living Room with high ceilings, fireplace, tasteful neutral decor/soft furnishings
- $\operatorname{Period}$  staircase with large stained glass wall panel, and large carpeted landing at the top of the stairs
- Large double bedroom doubling as a home office
- Smaller double bedroom
- Smaller bedroom to b made available for changing or production
- Beautifully renovated bathroom with roll-top batch and separate shower cubicle