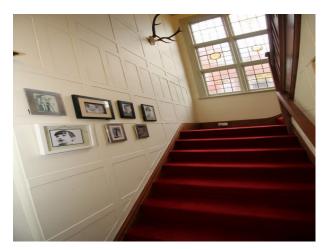

#### Interior

Beautifully renovated arts and craft family home retaining much of its original charm.

- Hallway with paneled walls, and front door with stained glass
- Spacious Living Room with high ceilings, fireplace, tasteful neutral decor/soft furnishings
- $\operatorname{Period}$  staircase with large stained glass wall panel, and large carpeted landing at the top of the stairs
- Large double bedroom doubling as a home office
- Smaller double bedroom
- Smaller bedroom to b made available for changing or production
- Beautifully renovated bathroom with roll-top batch and separate shower cubicle