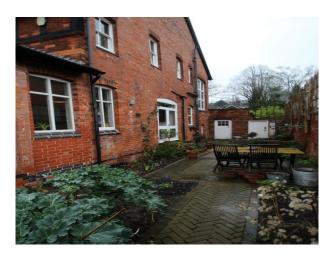

# **Nottingham: Stylish Arts & Crafts Home For Filming**

Period Nottingham house for filming with many original features, paneled walls, spacious living rooms and kitchen, and fabulous bathroom

 $\textbf{Location:} \ \ \textbf{Nottinghamshire,} \ \ \textbf{United} \ \ \textbf{Kingdom}$ 

### **Features:**

| <b>Bathroom Types</b>                                       | <b>Bedroom Types</b>                                 | <b>Exterior Features</b>                                         | Facilities                                                                                   |
|-------------------------------------------------------------|------------------------------------------------------|------------------------------------------------------------------|----------------------------------------------------------------------------------------------|
| <ul><li>En-suite Bathroom</li><li>Period Bathroom</li></ul> | • Double Bedroom                                     | <ul><li>Back Garden</li><li>Front Garden</li><li>Patio</li></ul> | <ul><li>Domestic Power</li><li>Internet Access</li><li>Mains Water</li><li>Toilets</li></ul> |
| Floors                                                      | Interior Features                                    | Kitchen Facilities                                               | Kitchen types                                                                                |
| <ul><li>Carpet</li><li>Real Wood Floor</li></ul>            | <ul><li>Furnished</li><li>Period Fireplace</li></ul> | • Kitchen Diner                                                  | • Coloured Units                                                                             |
| Parking                                                     | Rooms                                                | Views                                                            | Walls & Windows                                                                              |
| Driveway     Off Street Parking                             | Changing Room     Hallware                           | • Residential View                                               | Large Windows     Deinted Wells                                                              |

Off Street Parking
 On Street Parking
 Home Office
 Lounge
 Office

• Store Room

- Home Office
  Lounge
- Painted WallsStained Glass WindowsWallpapered Walls