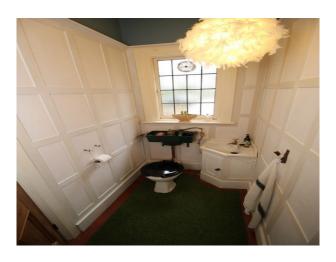

#### Interior

Beautifully renovated arts and craft family home retaining much of its original charm.

- Hallway with paneled walls, and front door with stained glass
- Spacious Living Room with high ceilings, fireplace, tasteful neutral decor/soft furnishings
- $\operatorname{Period}$  staircase with large stained glass wall panel, and large carpeted landing at the top of the stairs
- Large double bedroom doubling as a home office
- Smaller double bedroom
- Smaller bedroom to b made available for changing or production
- Beautifully renovated bathroom with roll-top batch and separate shower cubicle