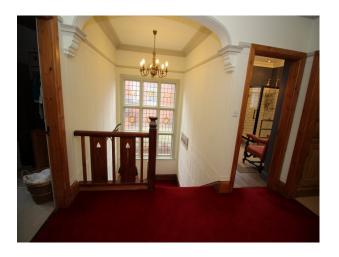

#### Interior

Beautifully renovated arts and craft family home retaining much of its original charm.

- Hallway with paneled walls, and front door with stained glass
- Spacious Living Room with high ceilings, fireplace, tasteful neutral decor/soft furnishings
- $\operatorname{Period}$  staircase with large stained glass wall panel, and large carpeted landing at the top of the stairs
- Large double bedroom doubling as a home office
- Smaller double bedroom
- Smaller bedroom to b made available for changing or production
- Beautifully renovated bathroom with roll-top batch and separate shower cubicle