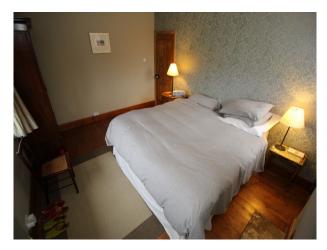

#### Interior

Beautifully renovated arts and craft family home retaining much of its original charm.

- Hallway with paneled walls, and front door with stained glass
- Spacious Living Room with high ceilings, fireplace, tasteful neutral decor/soft furnishings
- $\operatorname{Period}$  staircase with large stained glass wall panel, and large carpeted landing at the top of the stairs
- Large double bedroom doubling as a home office
- Smaller double bedroom
- Smaller bedroom to b made available for changing or production
- Beautifully renovated bathroom with roll-top batch and separate shower cubicle