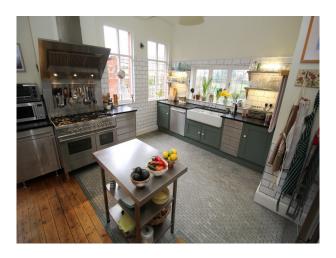

#### Interior

Beautifully renovated arts and craft family home retaining much of its original charm.

- Hallway with paneled walls, and front door with stained glass
- Spacious Living Room with high ceilings, fireplace, tasteful neutral decor/soft furnishings
- $\operatorname{Period}$  staircase with large stained glass wall panel, and large carpeted landing at the top of the stairs
- Large double bedroom doubling as a home office
- Smaller double bedroom
- Smaller bedroom to b made available for changing or production
- Beautifully renovated bathroom with roll-top batch and separate shower cubicle