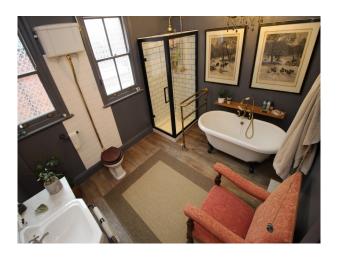

#### Interior

Beautifully renovated arts and craft family home retaining much of its original charm.

- Hallway with paneled walls, and front door with stained glass
- Spacious Living Room with high ceilings, fireplace, tasteful neutral decor/soft furnishings
- $\operatorname{Period}$  staircase with large stained glass wall panel, and large carpeted landing at the top of the stairs
- Large double bedroom doubling as a home office
- Smaller double bedroom
- Smaller bedroom to b made available for changing or production
- Beautifully renovated bathroom with roll-top batch and separate shower cubicle