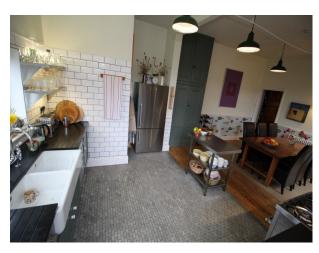

#### Interior

Beautifully renovated arts and craft family home retaining much of its original charm.

- Hallway with paneled walls, and front door with stained glass
- Spacious Living Room with high ceilings, fireplace, tasteful neutral decor/soft furnishings
- $\operatorname{Period}$  staircase with large stained glass wall panel, and large carpeted landing at the top of the stairs
- Large double bedroom doubling as a home office
- Smaller double bedroom
- Smaller bedroom to b made available for changing or production
- Beautifully renovated bathroom with roll-top batch and separate shower cubicle