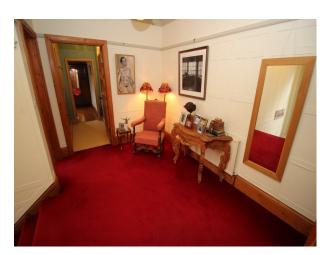

#### Interior

Beautifully renovated arts and craft family home retaining much of its original charm.

- Hallway with paneled walls, and front door with stained glass
- Spacious Living Room with high ceilings, fireplace, tasteful neutral decor/soft furnishings
- $\operatorname{Period}$  staircase with large stained glass wall panel, and large carpeted landing at the top of the stairs
- Large double bedroom doubling as a home office
- Smaller double bedroom
- Smaller bedroom to b made available for changing or production
- Beautifully renovated bathroom with roll-top batch and separate shower cubicle