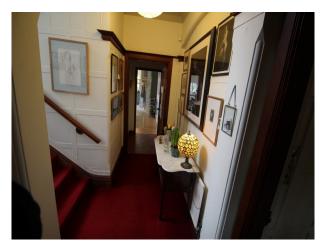

#### Interior

Beautifully renovated arts and craft family home retaining much of its original charm.

- Hallway with paneled walls, and front door with stained glass
- Spacious Living Room with high ceilings, fireplace, tasteful neutral decor/soft furnishings
- $\operatorname{Period}$  staircase with large stained glass wall panel, and large carpeted landing at the top of the stairs
- Large double bedroom doubling as a home office
- Smaller double bedroom
- Smaller bedroom to b made available for changing or production
- Beautifully renovated bathroom with roll-top batch and separate shower cubicle