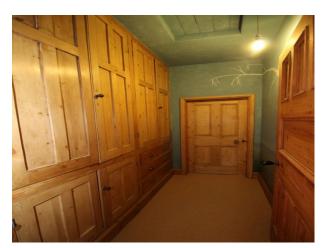

#### Interior

Beautifully renovated arts and craft family home retaining much of its original charm.

- Hallway with paneled walls, and front door with stained glass
- Spacious Living Room with high ceilings, fireplace, tasteful neutral decor/soft furnishings
- $\operatorname{Period}$  staircase with large stained glass wall panel, and large carpeted landing at the top of the stairs
- Large double bedroom doubling as a home office
- Smaller double bedroom
- Smaller bedroom to b made available for changing or production
- Beautifully renovated bathroom with roll-top batch and separate shower cubicle