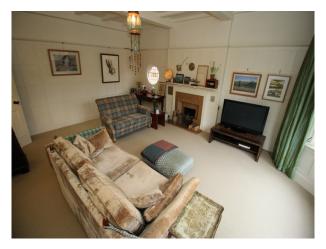

#### Interior

Beautifully renovated arts and craft family home retaining much of its original charm.

- Hallway with paneled walls, and front door with stained glass
- Spacious Living Room with high ceilings, fireplace, tasteful neutral decor/soft furnishings
- $\operatorname{Period}$  staircase with large stained glass wall panel, and large carpeted landing at the top of the stairs
- Large double bedroom doubling as a home office
- Smaller double bedroom
- Smaller bedroom to b made available for changing or production
- Beautifully renovated bathroom with roll-top batch and separate shower cubicle