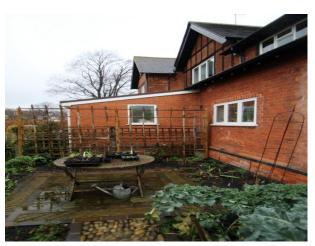

### **Features:**

| <b>Bathroom Types</b>                                       | <b>Bedroom Types</b>                                 | <b>Exterior Features</b>                                         | Facilities                                                                                   |
|-------------------------------------------------------------|------------------------------------------------------|------------------------------------------------------------------|----------------------------------------------------------------------------------------------|
| <ul><li>En-suite Bathroom</li><li>Period Bathroom</li></ul> | • Double Bedroom                                     | <ul><li>Back Garden</li><li>Front Garden</li><li>Patio</li></ul> | <ul><li>Domestic Power</li><li>Internet Access</li><li>Mains Water</li><li>Toilets</li></ul> |
| Floors                                                      | Interior Features                                    | Kitchen Facilities                                               | Kitchen types                                                                                |
| <ul><li>Carpet</li><li>Real Wood Floor</li></ul>            | <ul><li>Furnished</li><li>Period Fireplace</li></ul> | • Kitchen Diner                                                  | • Coloured Units                                                                             |
| Parking                                                     | Rooms                                                | Views                                                            | Walls & Windows                                                                              |
| Driveway     Off Street Parking                             | Changing Room     Hallware                           | • Residential View                                               | Large Windows     Deinted Wells                                                              |

Off Street Parking
 On Street Parking
 Home Office
 Lounge
 Office

• Store Room

- Home Office
  Lounge
- Painted WallsStained Glass WindowsWallpapered Walls