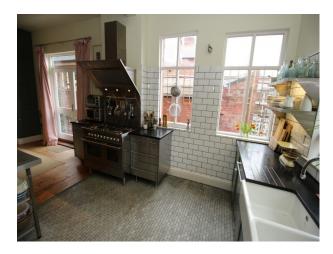

#### Interior

Beautifully renovated arts and craft family home retaining much of its original charm.

- Hallway with paneled walls, and front door with stained glass
- Spacious Living Room with high ceilings, fireplace, tasteful neutral decor/soft furnishings
- $\operatorname{Period}$  staircase with large stained glass wall panel, and large carpeted landing at the top of the stairs
- Large double bedroom doubling as a home office
- Smaller double bedroom
- Smaller bedroom to b made available for changing or production
- Beautifully renovated bathroom with roll-top batch and separate shower cubicle