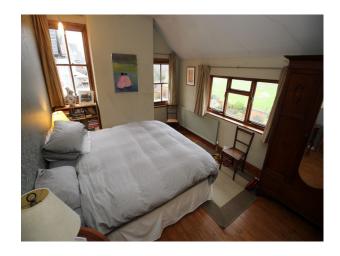

#### Interior

Beautifully renovated arts and craft family home retaining much of its original charm.

- Hallway with paneled walls, and front door with stained glass
- Spacious Living Room with high ceilings, fireplace, tasteful neutral decor/soft furnishings
- $\operatorname{Period}$  staircase with large stained glass wall panel, and large carpeted landing at the top of the stairs
- Large double bedroom doubling as a home office
- Smaller double bedroom
- Smaller bedroom to b made available for changing or production
- Beautifully renovated bathroom with roll-top batch and separate shower cubicle