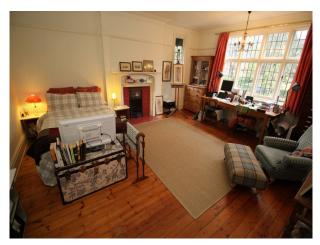

#### Interior

Beautifully renovated arts and craft family home retaining much of its original charm.

- Hallway with paneled walls, and front door with stained glass
- Spacious Living Room with high ceilings, fireplace, tasteful neutral decor/soft furnishings
- $\operatorname{Period}$  staircase with large stained glass wall panel, and large carpeted landing at the top of the stairs
- Large double bedroom doubling as a home office
- Smaller double bedroom
- Smaller bedroom to b made available for changing or production
- Beautifully renovated bathroom with roll-top batch and separate shower cubicle