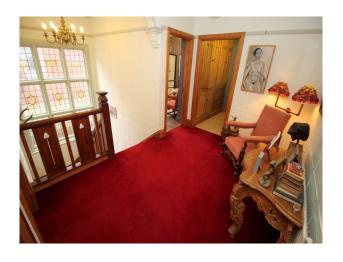

#### Interior

Beautifully renovated arts and craft family home retaining much of its original charm.

- Hallway with paneled walls, and front door with stained glass
- Spacious Living Room with high ceilings, fireplace, tasteful neutral decor/soft furnishings
- $\operatorname{Period}$  staircase with large stained glass wall panel, and large carpeted landing at the top of the stairs
- Large double bedroom doubling as a home office
- Smaller double bedroom
- Smaller bedroom to b made available for changing or production
- Beautifully renovated bathroom with roll-top batch and separate shower cubicle