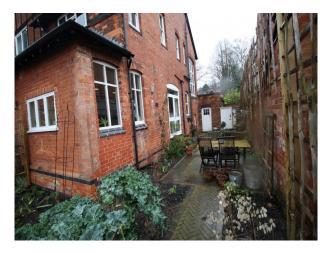

### **Features:**

| <b>Bathroom Types</b>                                       | <b>Bedroom Types</b>                                 | <b>Exterior Features</b>                                         | Facilities                                                                                   |
|-------------------------------------------------------------|------------------------------------------------------|------------------------------------------------------------------|----------------------------------------------------------------------------------------------|
| <ul><li>En-suite Bathroom</li><li>Period Bathroom</li></ul> | • Double Bedroom                                     | <ul><li>Back Garden</li><li>Front Garden</li><li>Patio</li></ul> | <ul><li>Domestic Power</li><li>Internet Access</li><li>Mains Water</li><li>Toilets</li></ul> |
| Floors                                                      | Interior Features                                    | Kitchen Facilities                                               | Kitchen types                                                                                |
| <ul><li>Carpet</li><li>Real Wood Floor</li></ul>            | <ul><li>Furnished</li><li>Period Fireplace</li></ul> | • Kitchen Diner                                                  | • Coloured Units                                                                             |
| Parking                                                     | Rooms                                                | Views                                                            | Walls & Windows                                                                              |
| Driveway     Off Street Parking                             | Changing Room     Hallware                           | • Residential View                                               | Large Windows     Deinted Wells                                                              |

Off Street Parking
 On Street Parking
 Home Office
 Lounge
 Office

• Store Room

- Home Office
  Lounge
- Painted WallsStained Glass WindowsWallpapered Walls