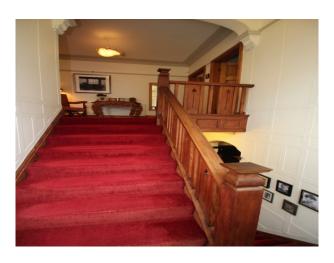

#### Interior

Beautifully renovated arts and craft family home retaining much of its original charm.

- Hallway with paneled walls, and front door with stained glass
- Spacious Living Room with high ceilings, fireplace, tasteful neutral decor/soft furnishings
- $\operatorname{Period}$  staircase with large stained glass wall panel, and large carpeted landing at the top of the stairs
- Large double bedroom doubling as a home office
- Smaller double bedroom
- Smaller bedroom to b made available for changing or production
- Beautifully renovated bathroom with roll-top batch and separate shower cubicle