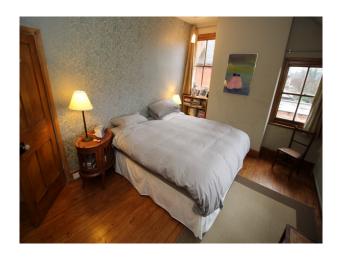

#### Interior

Beautifully renovated arts and craft family home retaining much of its original charm.

- Hallway with paneled walls, and front door with stained glass
- Spacious Living Room with high ceilings, fireplace, tasteful neutral decor/soft furnishings
- $\operatorname{Period}$  staircase with large stained glass wall panel, and large carpeted landing at the top of the stairs
- Large double bedroom doubling as a home office
- Smaller double bedroom
- Smaller bedroom to b made available for changing or production
- Beautifully renovated bathroom with roll-top batch and separate shower cubicle