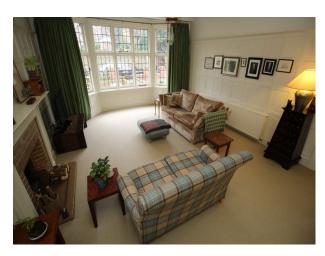

#### Interior

Beautifully renovated arts and craft family home retaining much of its original charm.

- Hallway with paneled walls, and front door with stained glass
- Spacious Living Room with high ceilings, fireplace, tasteful neutral decor/soft furnishings
- $\operatorname{Period}$  staircase with large stained glass wall panel, and large carpeted landing at the top of the stairs
- Large double bedroom doubling as a home office
- Smaller double bedroom
- Smaller bedroom to b made available for changing or production
- Beautifully renovated bathroom with roll-top batch and separate shower cubicle