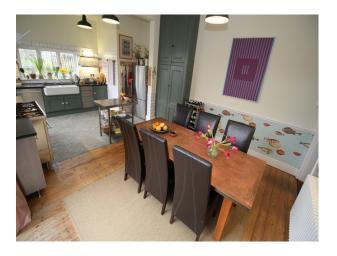

#### Interior

Beautifully renovated arts and craft family home retaining much of its original charm.

- Hallway with paneled walls, and front door with stained glass
- Spacious Living Room with high ceilings, fireplace, tasteful neutral decor/soft furnishings
- $\operatorname{Period}$  staircase with large stained glass wall panel, and large carpeted landing at the top of the stairs
- Large double bedroom doubling as a home office
- Smaller double bedroom
- Smaller bedroom to b made available for changing or production
- Beautifully renovated bathroom with roll-top batch and separate shower cubicle