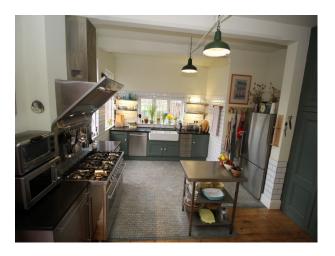

### **Features:**

| <b>Bathroom Types</b>                                       | <b>Bedroom Types</b>                                 | <b>Exterior Features</b>                                         | Facilities                                                                                   |
|-------------------------------------------------------------|------------------------------------------------------|------------------------------------------------------------------|----------------------------------------------------------------------------------------------|
| <ul><li>En-suite Bathroom</li><li>Period Bathroom</li></ul> | • Double Bedroom                                     | <ul><li>Back Garden</li><li>Front Garden</li><li>Patio</li></ul> | <ul><li>Domestic Power</li><li>Internet Access</li><li>Mains Water</li><li>Toilets</li></ul> |
| Floors                                                      | Interior Features                                    | Kitchen Facilities                                               | Kitchen types                                                                                |
| <ul><li>Carpet</li><li>Real Wood Floor</li></ul>            | <ul><li>Furnished</li><li>Period Fireplace</li></ul> | • Kitchen Diner                                                  | • Coloured Units                                                                             |
| Parking                                                     | Rooms                                                | Views                                                            | Walls & Windows                                                                              |
| Driveway     Off Street Parking                             | Changing Room     Hallware                           | • Residential View                                               | Large Windows     Deinted Wells                                                              |