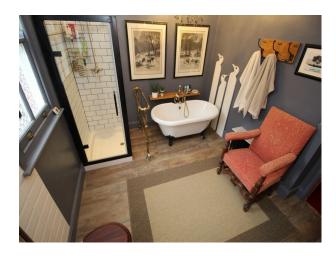

#### Interior

Beautifully renovated arts and craft family home retaining much of its original charm.

- Hallway with paneled walls, and front door with stained glass
- Spacious Living Room with high ceilings, fireplace, tasteful neutral decor/soft furnishings
- $\operatorname{Period}$  staircase with large stained glass wall panel, and large carpeted landing at the top of the stairs
- Large double bedroom doubling as a home office
- Smaller double bedroom
- Smaller bedroom to b made available for changing or production
- Beautifully renovated bathroom with roll-top batch and separate shower cubicle