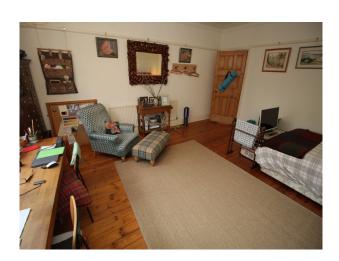

#### Interior

Beautifully renovated arts and craft family home retaining much of its original charm.

- Hallway with paneled walls, and front door with stained glass
- Spacious Living Room with high ceilings, fireplace, tasteful neutral decor/soft furnishings
- $\operatorname{Period}$  staircase with large stained glass wall panel, and large carpeted landing at the top of the stairs
- Large double bedroom doubling as a home office
- Smaller double bedroom
- Smaller bedroom to b made available for changing or production
- Beautifully renovated bathroom with roll-top batch and separate shower cubicle