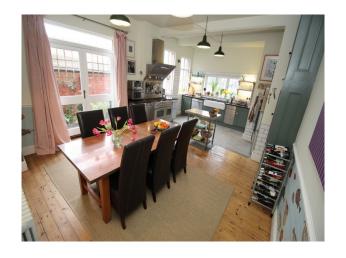

#### Interior

Beautifully renovated arts and craft family home retaining much of its original charm.

- Hallway with paneled walls, and front door with stained glass
- Spacious Living Room with high ceilings, fireplace, tasteful neutral decor/soft furnishings
- $\operatorname{Period}$  staircase with large stained glass wall panel, and large carpeted landing at the top of the stairs
- Large double bedroom doubling as a home office
- Smaller double bedroom
- Smaller bedroom to b made available for changing or production
- Beautifully renovated bathroom with roll-top batch and separate shower cubicle