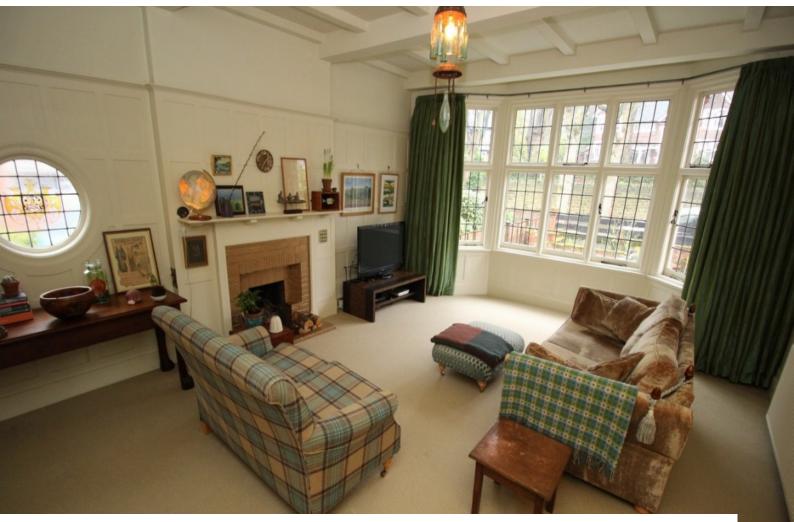

#### Interior

Beautifully renovated arts and craft family home retaining much of its original charm.

- Hallway with paneled walls, and front door with stained glass
- Spacious Living Room with high ceilings, fireplace, tasteful neutral decor/soft furnishings
- $\operatorname{Period}$  staircase with large stained glass wall panel, and large carpeted landing at the top of the stairs
- Large double bedroom doubling as a home office
- Smaller double bedroom
- Smaller bedroom to b made available for changing or production
- Beautifully renovated bathroom with roll-top batch and separate shower cubicle