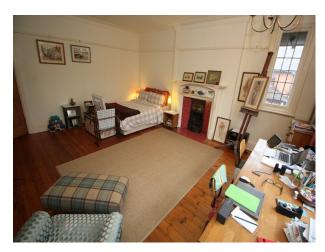

#### Interior

Beautifully renovated arts and craft family home retaining much of its original charm.

- Hallway with paneled walls, and front door with stained glass
- Spacious Living Room with high ceilings, fireplace, tasteful neutral decor/soft furnishings
- $\operatorname{Period}$  staircase with large stained glass wall panel, and large carpeted landing at the top of the stairs
- Large double bedroom doubling as a home office
- Smaller double bedroom
- Smaller bedroom to b made available for changing or production
- Beautifully renovated bathroom with roll-top batch and separate shower cubicle