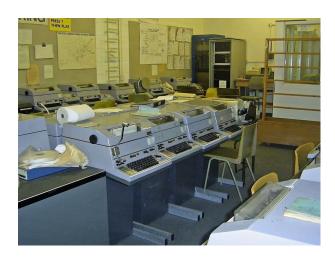

#### Interior

Authentic nuclear bunker making the perfect filming backdrop for a range of military shoots. This former nuclear bunker is equipped with hardware from the period (telex, phone connection panels etc)

- comms room
- hospital rooms
- dormitory
- corridors
- rooms with strengthened steel doors
- ... and much more!