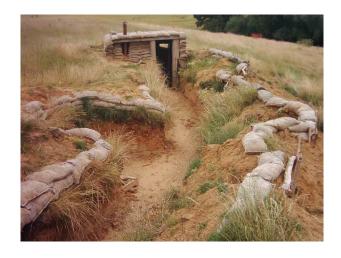

#### Exterior

Outside the nuclear bunker is an expanse of land with a variety of military filming options including:

- $WW2\ trenches$  (with fox holes and sand bags)
- Army checkpoint
- Woodland