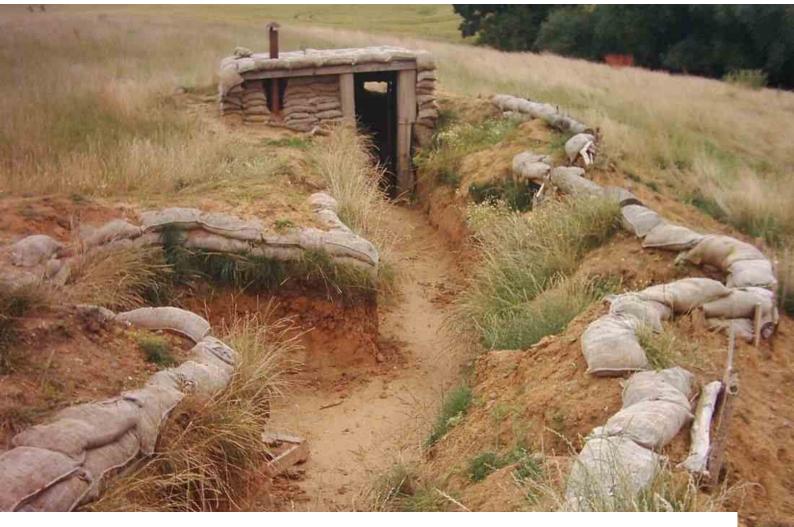

#### Exterior

Outside the nuclear bunker is an expanse of land with a variety of military filming options including:

- $WW2\ trenches$  (with fox holes and sand bags)
- Army checkpoint
- Woodland