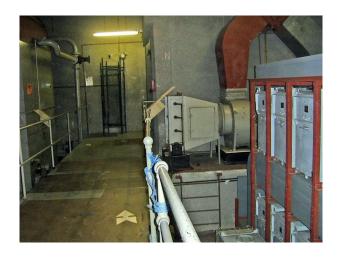

#### Interior

Authentic nuclear bunker making the perfect filming backdrop for a range of military shoots. This former nuclear bunker is equipped with hardware from the period (telex, phone connection panels etc)

- comms room
- hospital rooms
- dormitory
- corridors
- rooms with strengthened steel doors
- ... and much more!