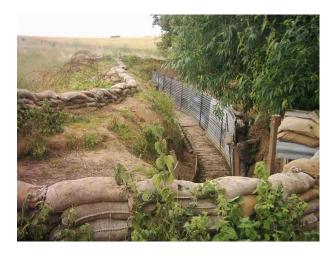

#### Exterior

Outside the nuclear bunker is an expanse of land with a variety of military filming options including:

- $WW2\ trenches$  (with fox holes and sand bags)
- Army checkpoint
- Woodland