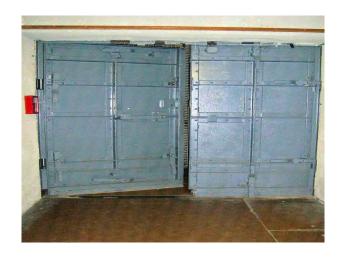

- comms room
- hospital rooms
- dormitory
- corridors
- rooms with strengthened steel doors
- ... and much more!