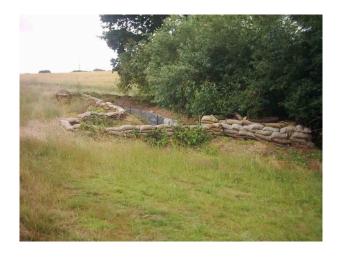

#### Exterior

Outside the nuclear bunker is an expanse of land with a variety of military filming options including:

- $WW2\ trenches$  (with fox holes and sand bags)
- Army checkpoint
- Woodland