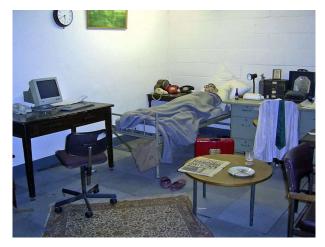

#### Interior

Authentic nuclear bunker making the perfect filming backdrop for a range of military shoots. This former nuclear bunker is equipped with hardware from the period (telex, phone connection panels etc)

- comms room
- hospital rooms
- dormitory
- corridors
- rooms with strengthened steel doors
- ... and much more!