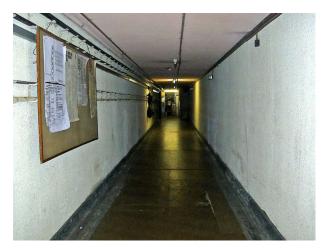

#### Interior

Authentic nuclear bunker making the perfect filming backdrop for a range of military shoots. This former nuclear bunker is equipped with hardware from the period (telex, phone connection panels etc)

- comms room
- hospital rooms
- dormitory
- corridors
- rooms with strengthened steel doors
- ... and much more!