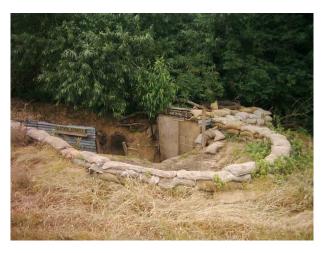

#### Exterior

Outside the nuclear bunker is an expanse of land with a variety of military filming options including:

- $WW2\ trenches$  (with fox holes and sand bags)
- Army checkpoint
- Woodland