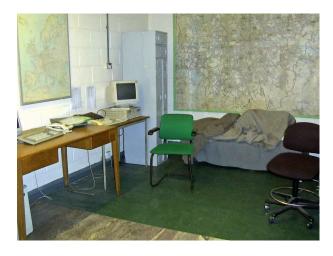

#### Interior

Authentic nuclear bunker making the perfect filming backdrop for a range of military shoots. This former nuclear bunker is equipped with hardware from the period (telex, phone connection panels etc)

- comms room
- hospital rooms
- dormitory
- corridors
- rooms with strengthened steel doors
- ... and much more!