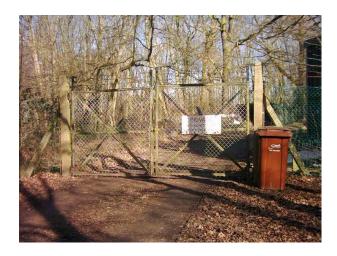

#### Exterior

Outside the nuclear bunker is an expanse of land with a variety of military filming options including:

- $WW2\ trenches$  (with fox holes and sand bags)
- Army checkpoint
- Woodland