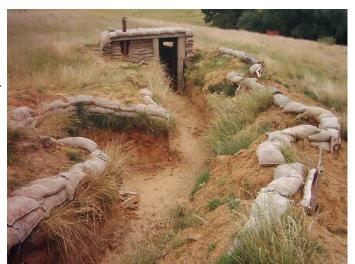

#### Exterior

Outside the nuclear bunker is an expanse of land with a variety of military filming options including:

- $WW2\ trenches$  (with fox holes and sand bags)
- Army checkpoint
- Woodland