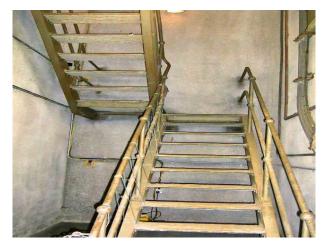

#### Interior

Authentic nuclear bunker making the perfect filming backdrop for a range of military shoots. This former nuclear bunker is equipped with hardware from the period (telex, phone connection panels etc)

- comms room
- hospital rooms
- dormitory
- corridors
- rooms with strengthened steel doors
- ... and much more!