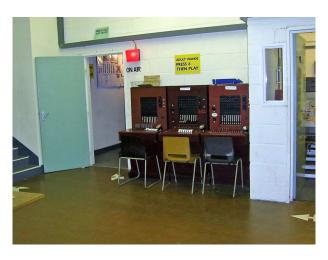

#### Interior

Authentic nuclear bunker making the perfect filming backdrop for a range of military shoots. This former nuclear bunker is equipped with hardware from the period (telex, phone connection panels etc)

- comms room
- hospital rooms
- dormitory
- corridors
- rooms with strengthened steel doors
- ... and much more!