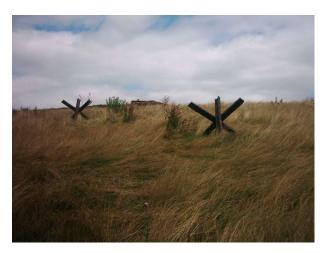

#### Exterior

Outside the nuclear bunker is an expanse of land with a variety of military filming options including:

- $WW2\ trenches$  (with fox holes and sand bags)
- Army checkpoint
- Woodland