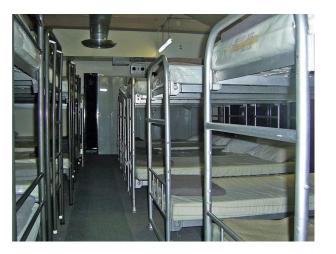

#### Interior

Authentic nuclear bunker making the perfect filming backdrop for a range of military shoots. This former nuclear bunker is equipped with hardware from the period (telex, phone connection panels etc)

- comms room
- hospital rooms
- dormitory
- corridors
- rooms with strengthened steel doors
- ... and much more!