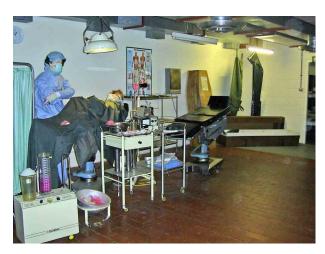

#### Interior

Authentic nuclear bunker making the perfect filming backdrop for a range of military shoots. This former nuclear bunker is equipped with hardware from the period (telex, phone connection panels etc)

- comms room
- hospital rooms
- dormitory
- corridors
- rooms with strengthened steel doors
- ... and much more!