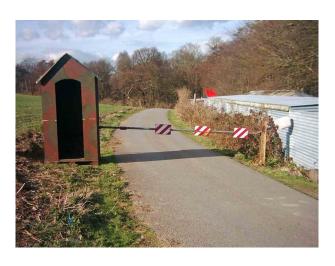

#### Exterior

Outside the nuclear bunker is an expanse of land with a variety of military filming options including:

- $WW2\ trenches$  (with fox holes and sand bags)
- Army checkpoint
- Woodland