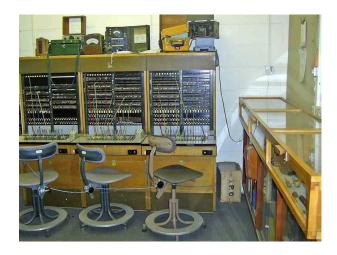

#### Interior

Authentic nuclear bunker making the perfect filming backdrop for a range of military shoots. This former nuclear bunker is equipped with hardware from the period (telex, phone connection panels etc)

- comms room
- hospital rooms
- dormitory
- corridors
- rooms with strengthened steel doors
- ... and much more!