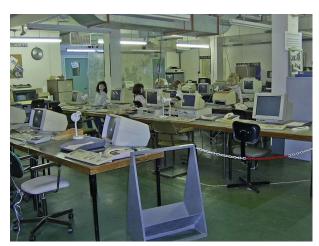

#### Interior

Authentic nuclear bunker making the perfect filming backdrop for a range of military shoots. This former nuclear bunker is equipped with hardware from the period (telex, phone connection panels etc)

- comms room
- hospital rooms
- dormitory
- corridors
- rooms with strengthened steel doors
- ... and much more!