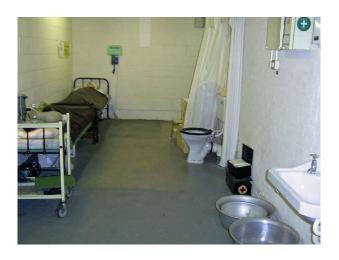

#### Interior

Authentic nuclear bunker making the perfect filming backdrop for a range of military shoots. This former nuclear bunker is equipped with hardware from the period (telex, phone connection panels etc)

- comms room
- hospital rooms
- dormitory
- corridors
- rooms with strengthened steel doors
- ... and much more!