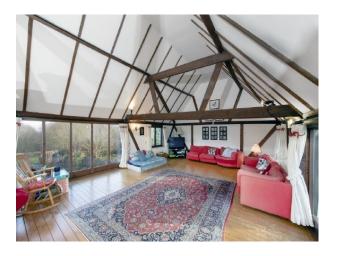

lots of large bright rooms with exposed beams available for filming and still shoots.

Interior