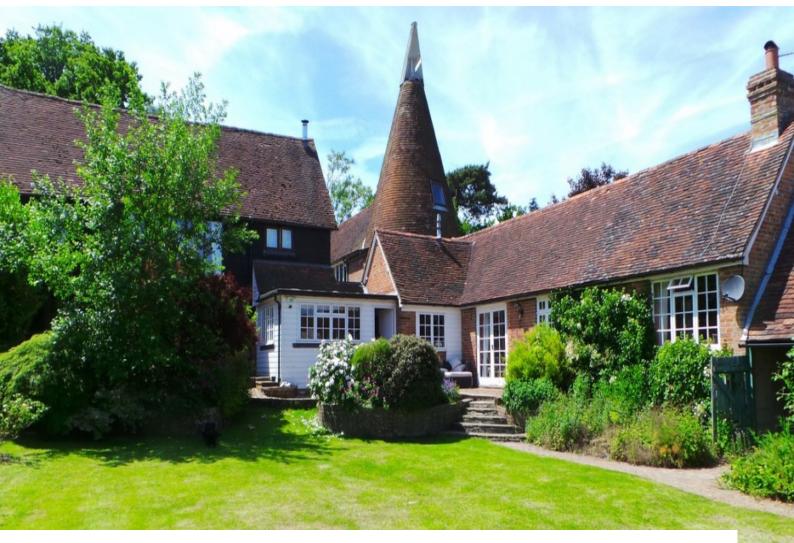

## **Oast House & Barns For Filming**

Oast, barn conversion and outbuildings available to hire for filming or photography shoots

Location: East Sussex, United Kingdom

Within the M25: No

Categories: Detached & Executive Houses | Farm Land | Family Houses | Rustic | Farms | Farm Houses | Cottage Film

## **Features:**

| <b>Bathroom Types</b> | <b>Bedroom Types</b>                         | <b>Exterior Features</b>                                         | Facilities                                                           |
|-----------------------|----------------------------------------------|------------------------------------------------------------------|----------------------------------------------------------------------|
| • Period Bathroom     | • Double Bedroom                             | <ul><li>Back Garden</li><li>Outbuildings</li><li>Patio</li></ul> | <ul><li>Domestic Power</li><li>Mains Water</li><li>Toilets</li></ul> |
| Floors                | Interior Features                            | Kitchen Facilities                                               | Kitchen types                                                        |
| • Real Wood Floor     | Spiral Staircase                             | • Aga                                                            | <ul><li>Galley Kitchen</li><li>Wooden Units</li></ul>                |
| Parking               | Rooms                                        | Views                                                            | Walls & Windows                                                      |
| • Driveway            | <ul><li> Hallway</li><li> Playroom</li></ul> | • Countryside View                                               | <ul><li> Exposed Beams</li><li> Painted Walls</li></ul>              |

lots of large bright rooms with exposed beams available for filming and still shoots.

Interior