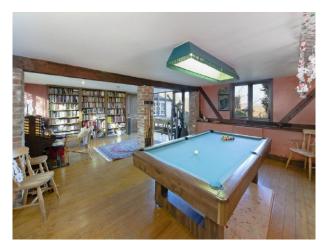

lots of large bright rooms with exposed beams available for filming and still shoots.

Interior