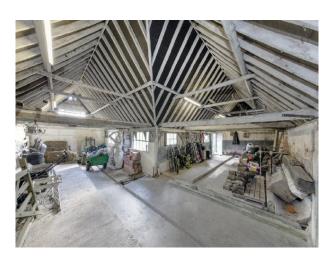

lots of large bright rooms with exposed beams available for filming and still shoots.

Interior