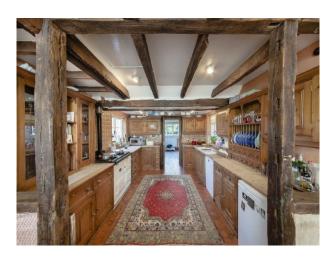

lots of large bright rooms with exposed beams available for filming and still shoots.

Interior