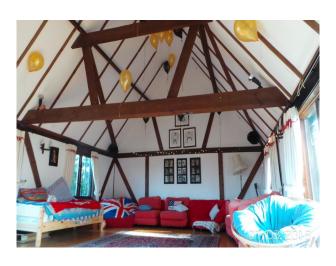

## **Features:**

| <b>Bathroom Types</b> | <b>Bedroom Types</b>                         | <b>Exterior Features</b>                                         | Facilities                                                           |
|-----------------------|----------------------------------------------|------------------------------------------------------------------|----------------------------------------------------------------------|
| • Period Bathroom     | • Double Bedroom                             | <ul><li>Back Garden</li><li>Outbuildings</li><li>Patio</li></ul> | <ul><li>Domestic Power</li><li>Mains Water</li><li>Toilets</li></ul> |
| Floors                | Interior Features                            | Kitchen Facilities                                               | Kitchen types                                                        |
| • Real Wood Floor     | Spiral Staircase                             | • Aga                                                            | <ul><li>Galley Kitchen</li><li>Wooden Units</li></ul>                |
| Parking               | Rooms                                        | Views                                                            | Walls & Windows                                                      |
| • Driveway            | <ul><li> Hallway</li><li> Playroom</li></ul> | • Countryside View                                               | <ul><li> Exposed Beams</li><li> Painted Walls</li></ul>              |

lots of large bright rooms with exposed beams available for filming and still shoots.

Interior