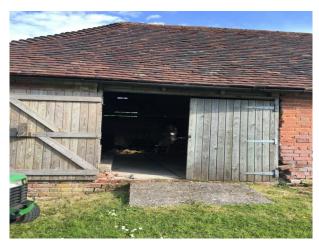

## **Features:**

| <b>Bathroom Types</b> | <b>Bedroom Types</b>                         | <b>Exterior Features</b>                                         | Facilities                                                           |
|-----------------------|----------------------------------------------|------------------------------------------------------------------|----------------------------------------------------------------------|
| • Period Bathroom     | • Double Bedroom                             | <ul><li>Back Garden</li><li>Outbuildings</li><li>Patio</li></ul> | <ul><li>Domestic Power</li><li>Mains Water</li><li>Toilets</li></ul> |
| Floors                | Interior Features                            | Kitchen Facilities                                               | Kitchen types                                                        |
| • Real Wood Floor     | Spiral Staircase                             | • Aga                                                            | <ul><li>Galley Kitchen</li><li>Wooden Units</li></ul>                |
| Parking               | Rooms                                        | Views                                                            | Walls & Windows                                                      |
| • Driveway            | <ul><li> Hallway</li><li> Playroom</li></ul> | • Countryside View                                               | <ul><li> Exposed Beams</li><li> Painted Walls</li></ul>              |