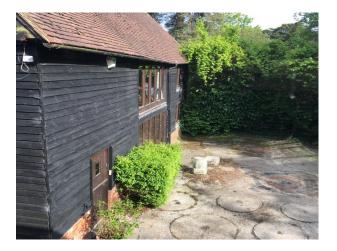

## **Oast House & Barns For Filming**

Oast, barn conversion and outbuildings available to hire for filming or photography shoots

Location: East Sussex, United Kingdom

Within the M25: No

Categories: Detached & Executive Houses | Farm Land | Family Houses | Rustic | Farms | Farm Houses | Cottage Film

## **Features:**

| <b>Bathroom Types</b> | <b>Bedroom Types</b>                         | <b>Exterior Features</b>                                         | Facilities                                                           |
|-----------------------|----------------------------------------------|------------------------------------------------------------------|----------------------------------------------------------------------|
| • Period Bathroom     | • Double Bedroom                             | <ul><li>Back Garden</li><li>Outbuildings</li><li>Patio</li></ul> | <ul><li>Domestic Power</li><li>Mains Water</li><li>Toilets</li></ul> |
| Floors                | Interior Features                            | Kitchen Facilities                                               | Kitchen types                                                        |
| • Real Wood Floor     | Spiral Staircase                             | • Aga                                                            | <ul><li>Galley Kitchen</li><li>Wooden Units</li></ul>                |
| Parking               | Rooms                                        | Views                                                            | Walls & Windows                                                      |
| • Driveway            | <ul><li> Hallway</li><li> Playroom</li></ul> | • Countryside View                                               | <ul><li> Exposed Beams</li><li> Painted Walls</li></ul>              |