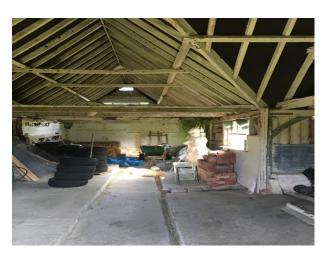

lots of large bright rooms with exposed beams available for filming and still shoots.

Interior