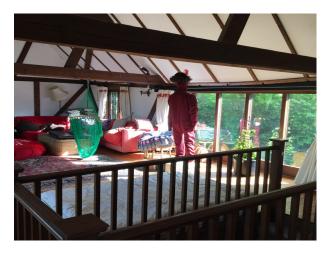

## **Features:**

| <b>Bathroom Types</b> | <b>Bedroom Types</b>                         | <b>Exterior Features</b>                                         | Facilities                                                           |
|-----------------------|----------------------------------------------|------------------------------------------------------------------|----------------------------------------------------------------------|
| • Period Bathroom     | • Double Bedroom                             | <ul><li>Back Garden</li><li>Outbuildings</li><li>Patio</li></ul> | <ul><li>Domestic Power</li><li>Mains Water</li><li>Toilets</li></ul> |
| Floors                | Interior Features                            | Kitchen Facilities                                               | Kitchen types                                                        |
| • Real Wood Floor     | Spiral Staircase                             | • Aga                                                            | <ul><li>Galley Kitchen</li><li>Wooden Units</li></ul>                |
| Parking               | Rooms                                        | Views                                                            | Walls & Windows                                                      |
| • Driveway            | <ul><li> Hallway</li><li> Playroom</li></ul> | • Countryside View                                               | <ul><li> Exposed Beams</li><li> Painted Walls</li></ul>              |

lots of large bright rooms with exposed beams available for filming and still shoots.

Interior