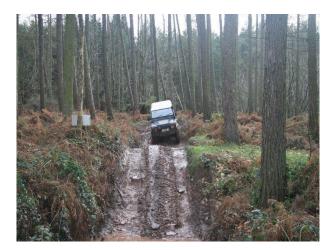

#### Interior

Features Include:

- Vehicles for filming
- Army tank
- Landover
- Golf buggy
- Small working childrens train
- Quad with decorated trailers