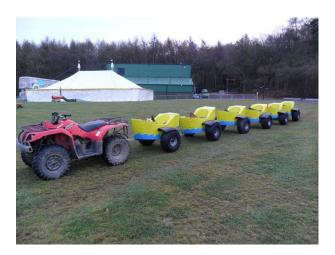

#### Interior

Features Include:

- Vehicles for filming
- Army tank
- Landover
- Golf buggy
- Small working childrens train
- Quad with decorated trailers