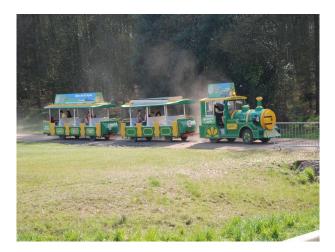

#### Interior

Features Include:

- Vehicles for filming
- Army tank
- Landover
- Golf buggy
- Small working childrens train
- Quad with decorated trailers