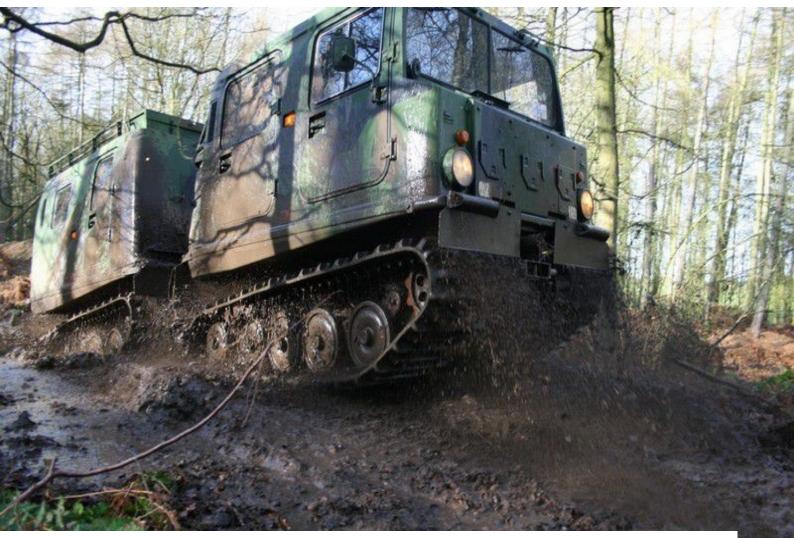

#### Interior

Features Include:

- Vehicles for filming
- Army tank
- Landover
- Golf buggy
- Small working childrens train
- Quad with decorated trailers