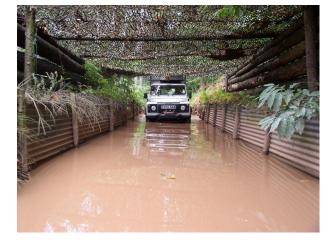

#### Interior

Features Include:

- Vehicles for filming
- Army tank
- Landover
- Golf buggy
- Small working childrens train
- Quad with decorated trailers