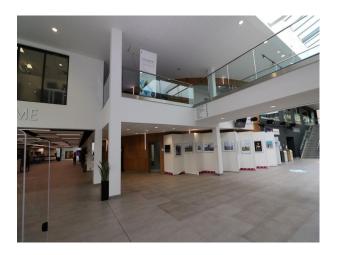

#### Interior

College building offering a variety of spaces for filming to include:

Reception, corridors (with or without windows), radio station, flight simulator, classrooms, communal seated areas and more