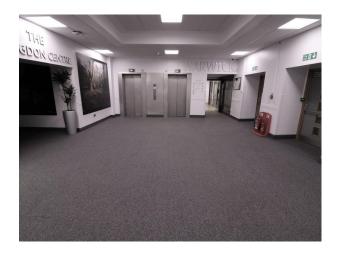

#### Interior

College building offering a variety of spaces for filming to include:

Reception, corridors (with or without windows), radio station, flight simulator, classrooms, communal seated areas and more