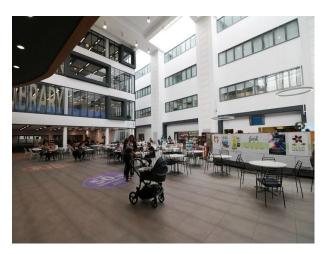

#### Interior

College building offering a variety of spaces for filming to include:

Reception, corridors (with or without windows), radio station, flight simulator, classrooms, communal seated areas and more