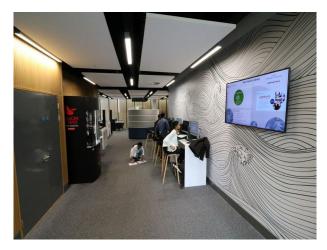

#### Interior

College building offering a variety of spaces for filming to include:

Reception, corridors (with or without windows), radio station, flight simulator, classrooms, communal seated areas and more