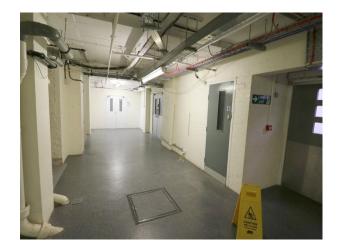

#### Interior

College building offering a variety of spaces for filming to include:

Reception, corridors (with or without windows), radio station, flight simulator, classrooms, communal seated areas and more