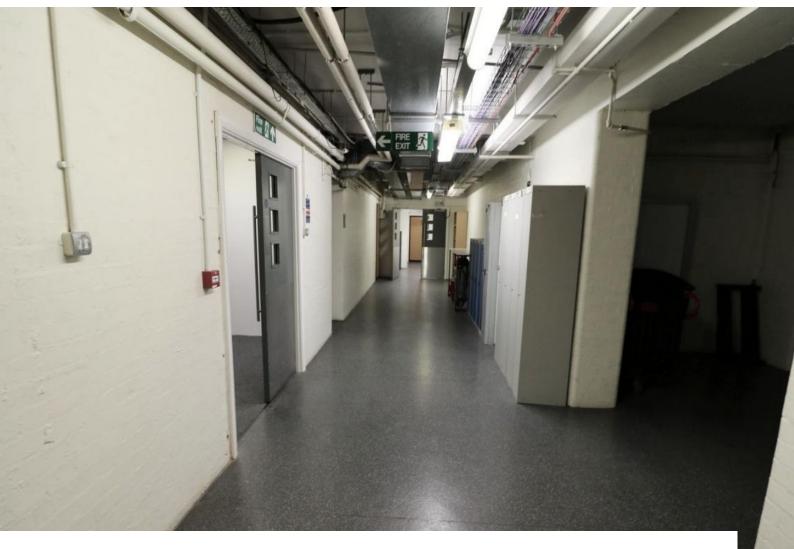

#### Interior

College building offering a variety of spaces for filming to include:

Reception, corridors (with or without windows), radio station, flight simulator, classrooms, communal seated areas and more