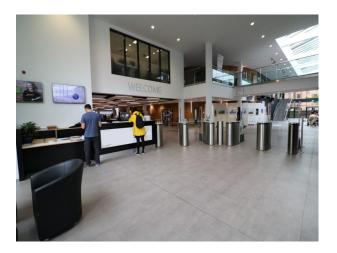

#### Interior

College building offering a variety of spaces for filming to include:

Reception, corridors (with or without windows), radio station, flight simulator, classrooms, communal seated areas and more