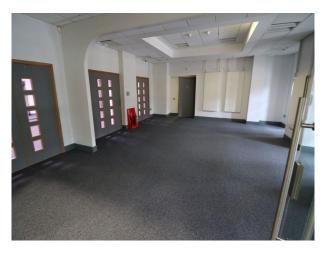

#### Interior

College building offering a variety of spaces for filming to include:

Reception, corridors (with or without windows), radio station, flight simulator, classrooms, communal seated areas and more