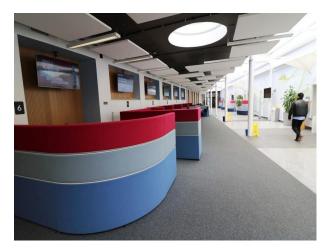

#### Interior

College building offering a variety of spaces for filming to include:

Reception, corridors (with or without windows), radio station, flight simulator, classrooms, communal seated areas and more