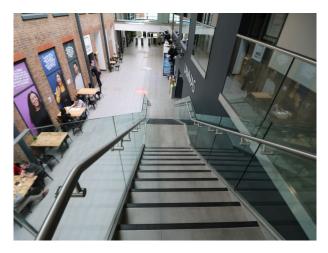

#### Interior

College building offering a variety of spaces for filming to include:

Reception, corridors (with or without windows), radio station, flight simulator, classrooms, communal seated areas and more