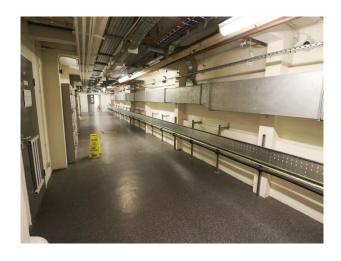

#### Interior

College building offering a variety of spaces for filming to include:

Reception, corridors (with or without windows), radio station, flight simulator, classrooms, communal seated areas and more