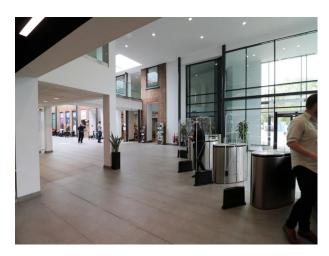

#### Interior

College building offering a variety of spaces for filming to include:

Reception, corridors (with or without windows), radio station, flight simulator, classrooms, communal seated areas and more