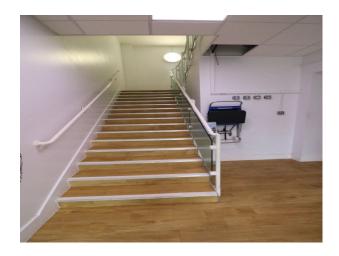

#### Interior

College building offering a variety of spaces for filming to include:

Reception, corridors (with or without windows), radio station, flight simulator, classrooms, communal seated areas and more