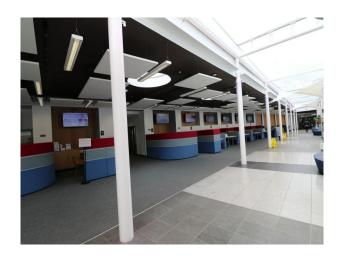

#### Interior

College building offering a variety of spaces for filming to include:

Reception, corridors (with or without windows), radio station, flight simulator, classrooms, communal seated areas and more