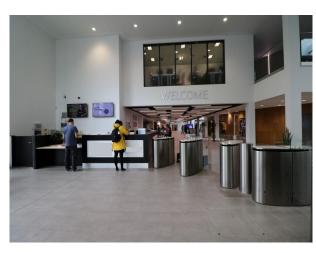

#### Interior

College building offering a variety of spaces for filming to include:

Reception, corridors (with or without windows), radio station, flight simulator, classrooms, communal seated areas and more