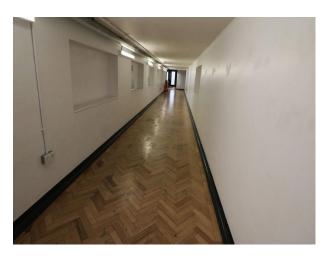

#### Interior

College building offering a variety of spaces for filming to include:

Reception, corridors (with or without windows), radio station, flight simulator, classrooms, communal seated areas and more