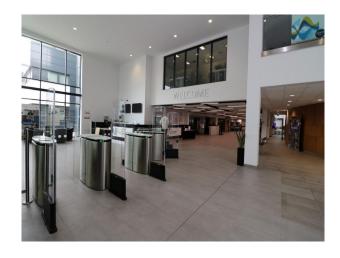

#### Interior

College building offering a variety of spaces for filming to include:

Reception, corridors (with or without windows), radio station, flight simulator, classrooms, communal seated areas and more