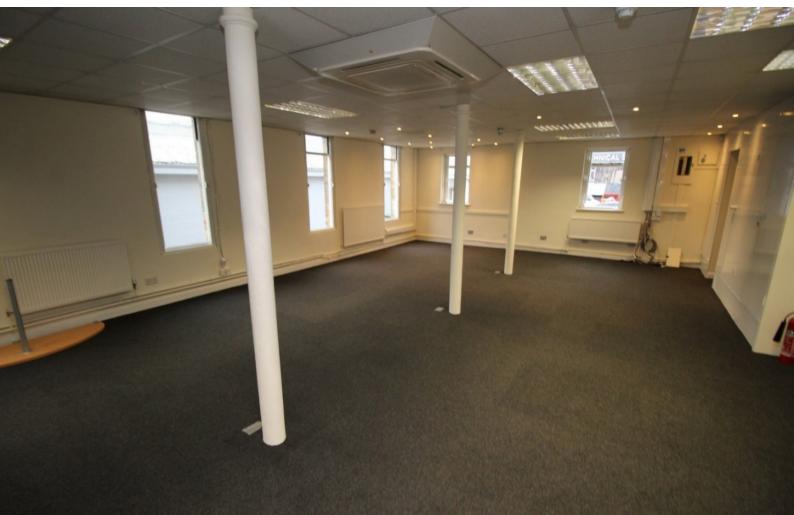

## **LON3313 Office Space For Production or Filming**

Empty office comprising one large room and a separate kitchenette. The offices are accessed through secure doors and there is free parking at the site.

## Office Space For Production or Filming

Empty office comprising one large room and a separate kitchenette. The offices are accessed through secure doors and there is free parking at the site.

Kitchen types

**Interior Features** 

Interior

Empty carpeted office available for filming. There is also a separate kitchen.