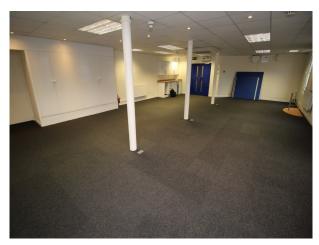

## **LON3313 Office Space For Production or Filming**

Empty office comprising one large room and a separate kitchenette. The offices are accessed through secure doors and there is free parking at the site.

## Office Space For Production or Filming

Empty office comprising one large room and a separate kitchenette. The offices are accessed through secure doors and there is free parking at the site.

Kitchen types

**Interior Features** 

Interior

Empty carpeted office available for filming. There is also a separate kitchen.