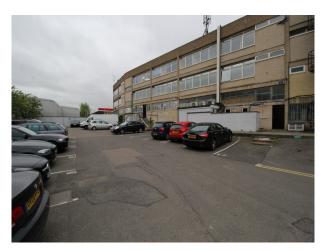

## **LON3313 Office Space For Production or Filming**

Empty office comprising one large room and a separate kitchenette. The offices are accessed through secure doors and there is free parking at the site.

## Office Space For Production or Filming

Empty office comprising one large room and a separate kitchenette. The offices are accessed through secure doors and there is free parking at the site.

Kitchen types

Location: North London, London, United Kingdom

**Floors** 

Within the M25: Yes

Categories: Offices For Filming