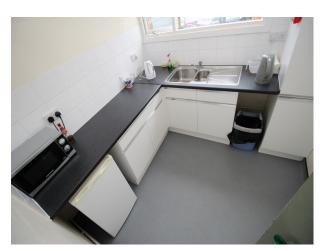

## Office Space For Production or Filming

Empty office comprising one large room and a separate kitchenette. The offices are accessed through secure doors and there is free parking at the site.

Kitchen types

**Interior Features** 

Interior

Empty carpeted office available for filming. There is also a separate kitchen.