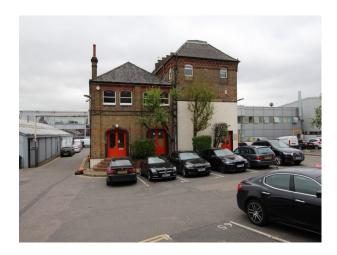

## **LON3313 Office Space For Production or Filming**

Empty office comprising one large room and a separate kitchenette. The offices are accessed through secure doors and there is free parking at the site.

## Office Space For Production or Filming

Empty office comprising one large room and a separate kitchenette. The offices are accessed through secure doors and there is free parking at the site.

Kitchen types

Location: North London, London, United Kingdom

**Floors** 

Within the M25: Yes

Categories: Offices For Filming