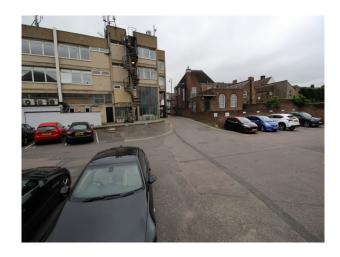

## **LON3313 Office Space For Production or Filming**

Empty office comprising one large room and a separate kitchenette. The offices are accessed through secure doors and there is free parking at the site.

## Office Space For Production or Filming

Empty office comprising one large room and a separate kitchenette. The offices are accessed through secure doors and there is free parking at the site.

Kitchen types

Location: North London, London, United Kingdom

**Floors** 

Within the M25: Yes

Categories: Offices For Filming