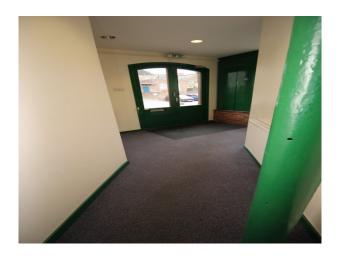

## **LON3313 Office Space For Production or Filming**

Empty office comprising one large room and a separate kitchenette. The offices are accessed through secure doors and there is free parking at the site.

## Office Space For Production or Filming

Empty office comprising one large room and a separate kitchenette. The offices are accessed through secure doors and there is free parking at the site.

Kitchen types

**Interior Features** 

Interior

Empty carpeted office available for filming. There is also a separate kitchen.