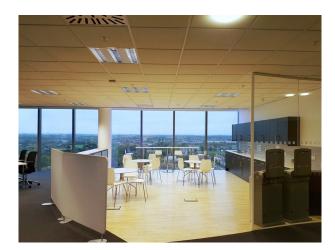

LON4044 Office/Boardroom Available To Hire For Filming

## LON4044

## Office/Boardroom Available To Hire For Filming



Location: London, United Kingdom Within the M25: Yes Categories: Offices For Filming

## **Features:**

| Facilities                                               | Floors   | Rooms                                      | Views             |
|----------------------------------------------------------|----------|--------------------------------------------|-------------------|
| <ul><li>Domestic Power</li><li>Internet Access</li></ul> | • Carpet | <ul><li>Boardroom</li><li>Office</li></ul> | • City Scape View |

- Mains Water
- Toilets

## Interior

Office and Boardroom space available for filming