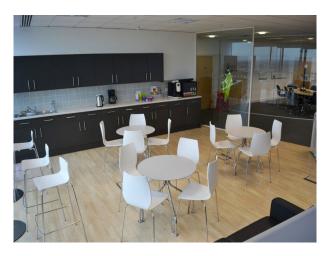

LON4044 Office/Boardroom Available To Hire For Filming

## LON4044

## Office/Boardroom Available To Hire For Filming



Location: London, United Kingdom Within the M25: Yes Categories: Offices For Filming

## **Features:**

| Facilities                                               | Floors   | Rooms                                      | Views             |
|----------------------------------------------------------|----------|--------------------------------------------|-------------------|
| <ul><li>Domestic Power</li><li>Internet Access</li></ul> | • Carpet | <ul><li>Boardroom</li><li>Office</li></ul> | • City Scape View |

- Mains Water
- Toilets

## Interior

Office and Boardroom space available for filming