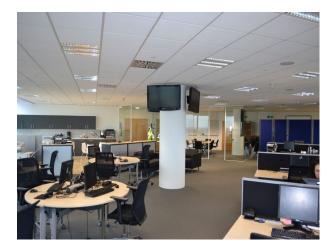

LON4044 Office/Boardroom Available To Hire For Filming

## LON4044

## Office/Boardroom Available To Hire For Filming



Location: London, United Kingdom Within the M25: Yes Categories: Offices For Filming

## **Features:**

| Facilities                                               | Floors   | Rooms                                      | Views             |
|----------------------------------------------------------|----------|--------------------------------------------|-------------------|
| <ul><li>Domestic Power</li><li>Internet Access</li></ul> | • Carpet | <ul><li>Boardroom</li><li>Office</li></ul> | • City Scape View |

- Mains Water
- Toilets

## Interior

Office and Boardroom space available for filming