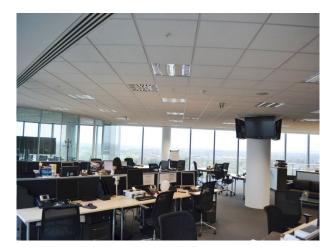

LON4044 Office/Boardroom Available To Hire For Filming

## LON4044

## Office/Boardroom Available To Hire For Filming



Location: London, United Kingdom Within the M25: Yes Categories: Offices For Filming

## **Features:**

| Facilities                                               | Floors   | Rooms                                      | Views             |
|----------------------------------------------------------|----------|--------------------------------------------|-------------------|
| <ul><li>Domestic Power</li><li>Internet Access</li></ul> | • Carpet | <ul><li>Boardroom</li><li>Office</li></ul> | • City Scape View |

- Mains Water
- Toilets

## Interior

Office and Boardroom space available for filming