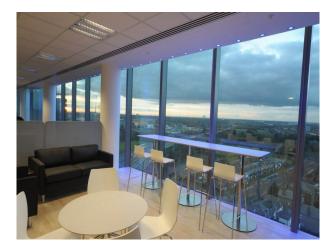

lable To Hire For Filming

## LON4044

## Office/Boardroom Available To Hire For Filming



Location: London, United Kingdom Within the M25: Yes Categories: Offices For Filming

## **Features:**

| Facilities                                               | Floors   | Rooms                                      | Views             |
|----------------------------------------------------------|----------|--------------------------------------------|-------------------|
| <ul><li>Domestic Power</li><li>Internet Access</li></ul> | • Carpet | <ul><li>Boardroom</li><li>Office</li></ul> | • City Scape View |

- Mains Water
- Toilets

## Interior

Office and Boardroom space available for filming