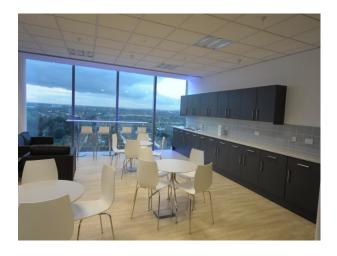

LON4044 Office/Boardroom Available To Hire For Filming

## LON4044

## Office/Boardroom Available To Hire For Filming



Location: London, United Kingdom Within the M25: Yes Categories: Offices For Filming

## **Features:**

| Facilities                                               | Floors   | Rooms                                      | Views             |
|----------------------------------------------------------|----------|--------------------------------------------|-------------------|
| <ul><li>Domestic Power</li><li>Internet Access</li></ul> | • Carpet | <ul><li>Boardroom</li><li>Office</li></ul> | • City Scape View |

- Mains Water
- Toilets

## Interior

Office and Boardroom space available for filming