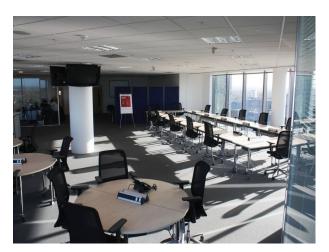

LON4044 Office/Boardroom Available To Hire For Filming

## LON4044

## Office/Boardroom Available To Hire For Filming



Location: London, United Kingdom Within the M25: Yes Categories: Offices For Filming

## **Features:**

| Facilities                                               | Floors   | Rooms                                      | Views             |
|----------------------------------------------------------|----------|--------------------------------------------|-------------------|
| <ul><li>Domestic Power</li><li>Internet Access</li></ul> | • Carpet | <ul><li>Boardroom</li><li>Office</li></ul> | • City Scape View |

- Mains Water
- Toilets

## Interior

Office and Boardroom space available for filming