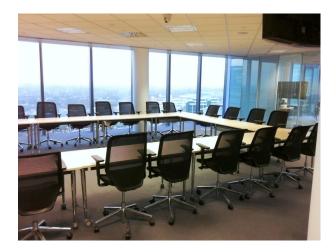

Filming

## LON4044

## Office/Boardroom Available To Hire For Filming



Location: London, United Kingdom Within the M25: Yes Categories: Offices For Filming

## **Features:**

| Facilities                                               | Floors   | Rooms                                      | Views             |
|----------------------------------------------------------|----------|--------------------------------------------|-------------------|
| <ul><li>Domestic Power</li><li>Internet Access</li></ul> | • Carpet | <ul><li>Boardroom</li><li>Office</li></ul> | • City Scape View |

- Mains Water
- Toilets

## Interior

Office and Boardroom space available for filming