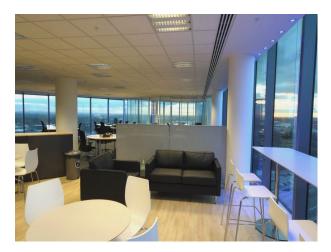

ailable To Hire For Filming

## LON4044

## Office/Boardroom Available To Hire For Filming



Location: London, United Kingdom Within the M25: Yes Categories: Offices For Filming

## **Features:**

| Facilities                                               | Floors   | Rooms                                      | Views             |
|----------------------------------------------------------|----------|--------------------------------------------|-------------------|
| <ul><li>Domestic Power</li><li>Internet Access</li></ul> | • Carpet | <ul><li>Boardroom</li><li>Office</li></ul> | • City Scape View |

- Mains Water
- Toilets

## Interior

Office and Boardroom space available for filming