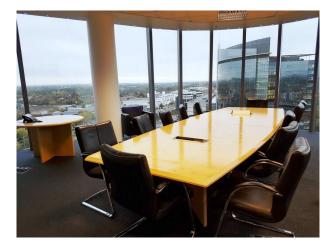

LON4044 Office/Boardroom Available To Hire For Filming

## LON4044

## Office/Boardroom Available To Hire For Filming



Location: London, United Kingdom Within the M25: Yes Categories: Offices For Filming

## **Features:**

| Facilities                                               | Floors   | Rooms                                      | Views             |
|----------------------------------------------------------|----------|--------------------------------------------|-------------------|
| <ul><li>Domestic Power</li><li>Internet Access</li></ul> | • Carpet | <ul><li>Boardroom</li><li>Office</li></ul> | • City Scape View |

- Mains Water
- Toilets

## Interior

Office and Boardroom space available for filming