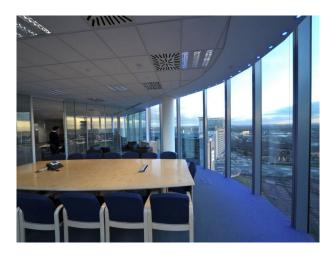

LON4044 Office/Boardroom Available To Hire For Filming

## LON4044

## Office/Boardroom Available To Hire For Filming



Location: London, United Kingdom Within the M25: Yes Categories: Offices For Filming

## **Features:**

| Facilities                                               | Floors   | Rooms                                      | Views             |
|----------------------------------------------------------|----------|--------------------------------------------|-------------------|
| <ul><li>Domestic Power</li><li>Internet Access</li></ul> | • Carpet | <ul><li>Boardroom</li><li>Office</li></ul> | • City Scape View |

- Mains Water
- Toilets

## Interior

Office and Boardroom space available for filming