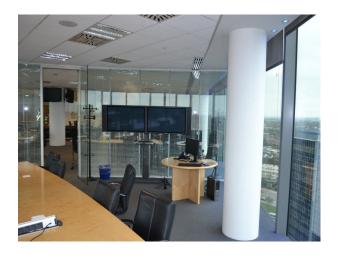

LON4044 Office/Boardroom Available To Hire For Filming

## LON4044

## Office/Boardroom Available To Hire For Filming



Location: London, United Kingdom Within the M25: Yes Categories: Offices For Filming

## **Features:**

| Facilities                                               | Floors   | Rooms                                      | Views             |
|----------------------------------------------------------|----------|--------------------------------------------|-------------------|
| <ul><li>Domestic Power</li><li>Internet Access</li></ul> | • Carpet | <ul><li>Boardroom</li><li>Office</li></ul> | • City Scape View |

- Mains Water
- Toilets

## Interior

Office and Boardroom space available for filming