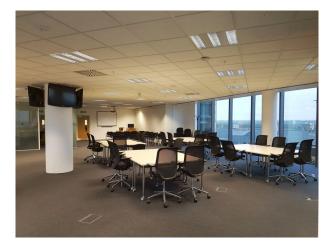

LON4044 Office/Boardroom Available To Hire For Filming

## LON4044

## Office/Boardroom Available To Hire For Filming



Location: London, United Kingdom Within the M25: Yes Categories: Offices For Filming

## **Features:**

| Facilities                                               | Floors   | Rooms                                      | Views             |
|----------------------------------------------------------|----------|--------------------------------------------|-------------------|
| <ul><li>Domestic Power</li><li>Internet Access</li></ul> | • Carpet | <ul><li>Boardroom</li><li>Office</li></ul> | • City Scape View |

- Mains Water
- Toilets

## Interior

Office and Boardroom space available for filming