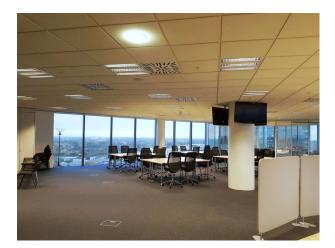

LON4044 Office/Boardroom Available To Hire For Filming

## LON4044

## Office/Boardroom Available To Hire For Filming



Location: London, United Kingdom Within the M25: Yes Categories: Offices For Filming

## **Features:**

| Facilities                                               | Floors   | Rooms                                      | Views             |
|----------------------------------------------------------|----------|--------------------------------------------|-------------------|
| <ul><li>Domestic Power</li><li>Internet Access</li></ul> | • Carpet | <ul><li>Boardroom</li><li>Office</li></ul> | • City Scape View |

- Mains Water
- Toilets

## Interior

Office and Boardroom space available for filming