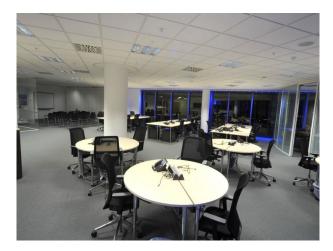

Hire For Filming

## LON4044

## Office/Boardroom Available To Hire For Filming



Location: London, United Kingdom Within the M25: Yes Categories: Offices For Filming

## **Features:**

| Facilities                                               | Floors   | Rooms                                      | Views             |
|----------------------------------------------------------|----------|--------------------------------------------|-------------------|
| <ul><li>Domestic Power</li><li>Internet Access</li></ul> | • Carpet | <ul><li>Boardroom</li><li>Office</li></ul> | • City Scape View |

- Mains Water
- Toilets

## Interior

Office and Boardroom space available for filming