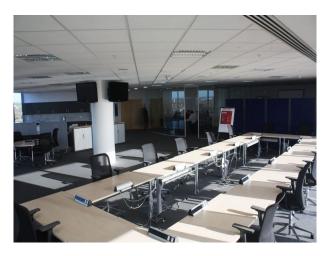

LON4044 Office/Boardroom Available To Hire For Filming

## LON4044

## Office/Boardroom Available To Hire For Filming



Location: London, United Kingdom Within the M25: Yes Categories: Offices For Filming

## **Features:**

| Facilities                                               | Floors   | Rooms                                      | Views             |
|----------------------------------------------------------|----------|--------------------------------------------|-------------------|
| <ul><li>Domestic Power</li><li>Internet Access</li></ul> | • Carpet | <ul><li>Boardroom</li><li>Office</li></ul> | • City Scape View |

- Mains Water
- Toilets

## Interior

Office and Boardroom space available for filming