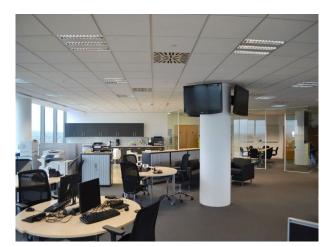

LON4044 Office/Boardroom Available To Hire For Filming

## LON4044

## Office/Boardroom Available To Hire For Filming



Location: London, United Kingdom Within the M25: Yes Categories: Offices For Filming

## **Features:**

| Facilities                                               | Floors   | Rooms                                      | Views             |
|----------------------------------------------------------|----------|--------------------------------------------|-------------------|
| <ul><li>Domestic Power</li><li>Internet Access</li></ul> | • Carpet | <ul><li>Boardroom</li><li>Office</li></ul> | • City Scape View |

- Mains Water
- Toilets

## Interior

Office and Boardroom space available for filming