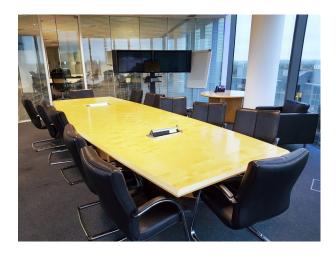

LON4044 Office/Boardroom Available To Hire For Filming

## LON4044

## Office/Boardroom Available To Hire For Filming



Location: London, United Kingdom Within the M25: Yes Categories: Offices For Filming

## **Features:**

| Facilities                                               | Floors   | Rooms                                      | Views             |
|----------------------------------------------------------|----------|--------------------------------------------|-------------------|
| <ul><li>Domestic Power</li><li>Internet Access</li></ul> | • Carpet | <ul><li>Boardroom</li><li>Office</li></ul> | • City Scape View |

- Mains Water
- Toilets

## Interior

Office and Boardroom space available for filming