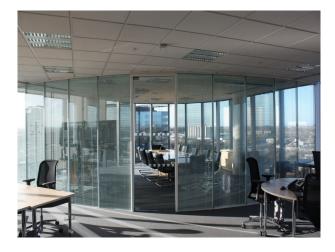

LON4044 Office/Boardroom Available To Hire For Filming

## LON4044

## Office/Boardroom Available To Hire For Filming



Location: London, United Kingdom Within the M25: Yes Categories: Offices For Filming

## **Features:**

| Facilities                                               | Floors   | Rooms                                      | Views             |
|----------------------------------------------------------|----------|--------------------------------------------|-------------------|
| <ul><li>Domestic Power</li><li>Internet Access</li></ul> | • Carpet | <ul><li>Boardroom</li><li>Office</li></ul> | • City Scape View |

- Mains Water
- Toilets

## Interior

Office and Boardroom space available for filming