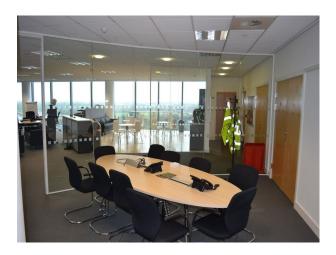

LON4044 Office/Boardroom Available To Hire For Filming

## LON4044

## Office/Boardroom Available To Hire For Filming



Location: London, United Kingdom Within the M25: Yes Categories: Offices For Filming

## **Features:**

| Facilities                                               | Floors   | Rooms                                      | Views             |
|----------------------------------------------------------|----------|--------------------------------------------|-------------------|
| <ul><li>Domestic Power</li><li>Internet Access</li></ul> | • Carpet | <ul><li>Boardroom</li><li>Office</li></ul> | • City Scape View |

- Mains Water
- Toilets

## Interior

Office and Boardroom space available for filming