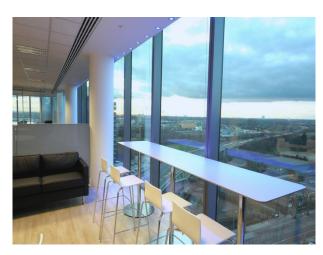

Available To Hire For Filming

## LON4044

## Office/Boardroom Available To Hire For Filming



Location: London, United Kingdom Within the M25: Yes Categories: Offices For Filming

## **Features:**

| Facilities                                               | Floors   | Rooms                                      | Views             |
|----------------------------------------------------------|----------|--------------------------------------------|-------------------|
| <ul><li>Domestic Power</li><li>Internet Access</li></ul> | • Carpet | <ul><li>Boardroom</li><li>Office</li></ul> | • City Scape View |

- Mains Water
- Toilets

## Interior

Office and Boardroom space available for filming