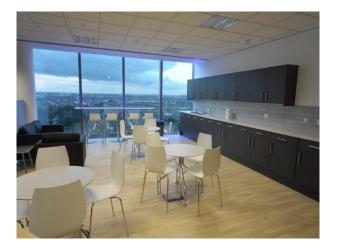

oom Available To Hire For Filming

## LON4044

## Office/Boardroom Available To Hire For Filming



Location: London, United Kingdom Within the M25: Yes Categories: Offices For Filming

## **Features:**

| Facilities                                               | Floors   | Rooms                                      | Views             |
|----------------------------------------------------------|----------|--------------------------------------------|-------------------|
| <ul><li>Domestic Power</li><li>Internet Access</li></ul> | • Carpet | <ul><li>Boardroom</li><li>Office</li></ul> | • City Scape View |

- Mains Water
- Toilets

## Interior

Office and Boardroom space available for filming