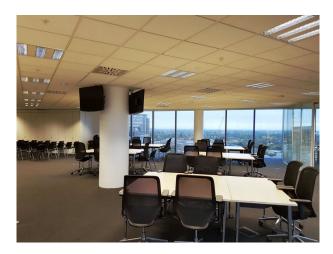

LON4044 Office/Boardroom Available To Hire For Filming

## LON4044

## Office/Boardroom Available To Hire For Filming



Location: London, United Kingdom Within the M25: Yes Categories: Offices For Filming

## **Features:**

| Facilities                                               | Floors   | Rooms                                      | Views             |
|----------------------------------------------------------|----------|--------------------------------------------|-------------------|
| <ul><li>Domestic Power</li><li>Internet Access</li></ul> | • Carpet | <ul><li>Boardroom</li><li>Office</li></ul> | • City Scape View |

- Mains Water
- Toilets

## Interior

Office and Boardroom space available for filming