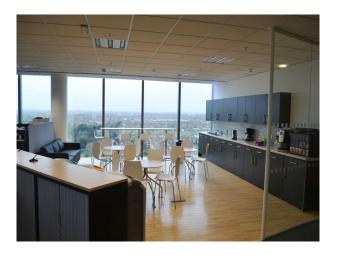

LON4044 Office/Boardroom Available To Hire For Filming

## LON4044

## Office/Boardroom Available To Hire For Filming



Location: London, United Kingdom Within the M25: Yes Categories: Offices For Filming

## **Features:**

| Facilities                                               | Floors   | Rooms                                      | Views             |
|----------------------------------------------------------|----------|--------------------------------------------|-------------------|
| <ul><li>Domestic Power</li><li>Internet Access</li></ul> | • Carpet | <ul><li>Boardroom</li><li>Office</li></ul> | • City Scape View |

- Mains Water
- Toilets

## Interior

Office and Boardroom space available for filming