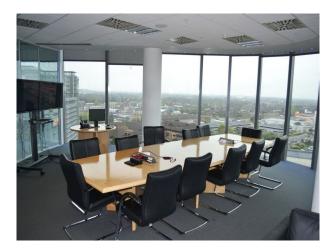

LON4044 Office/Boardroom Available To Hire For Filming

## LON4044

## Office/Boardroom Available To Hire For Filming



Location: London, United Kingdom Within the M25: Yes Categories: Offices For Filming

## **Features:**

| Facilities                                               | Floors   | Rooms                                      | Views             |
|----------------------------------------------------------|----------|--------------------------------------------|-------------------|
| <ul><li>Domestic Power</li><li>Internet Access</li></ul> | • Carpet | <ul><li>Boardroom</li><li>Office</li></ul> | • City Scape View |

- Mains Water
- Toilets

## Interior

Office and Boardroom space available for filming