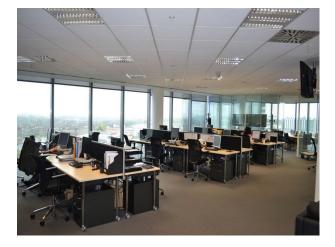

LON4044 Office/Boardroom Available To Hire For Filming

## LON4044

## Office/Boardroom Available To Hire For Filming



Location: London, United Kingdom Within the M25: Yes Categories: Offices For Filming

## **Features:**

| Facilities                                               | Floors   | Rooms                                      | Views             |
|----------------------------------------------------------|----------|--------------------------------------------|-------------------|
| <ul><li>Domestic Power</li><li>Internet Access</li></ul> | • Carpet | <ul><li>Boardroom</li><li>Office</li></ul> | • City Scape View |

- Mains Water
- Toilets

## Interior

Office and Boardroom space available for filming