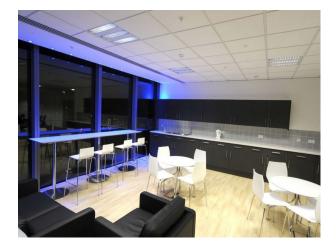

ire For Filming

## LON4044

## Office/Boardroom Available To Hire For Filming



Location: London, United Kingdom Within the M25: Yes Categories: Offices For Filming

## **Features:**

| Facilities                                               | Floors   | Rooms                                      | Views             |
|----------------------------------------------------------|----------|--------------------------------------------|-------------------|
| <ul><li>Domestic Power</li><li>Internet Access</li></ul> | • Carpet | <ul><li>Boardroom</li><li>Office</li></ul> | • City Scape View |

- Mains Water
- Toilets

## Interior

Office and Boardroom space available for filming