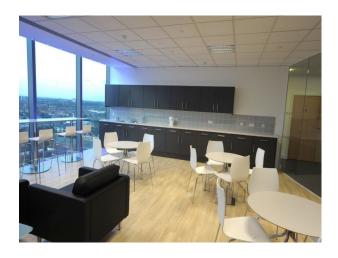

m Available To Hire For Filming

## LON4044

## Office/Boardroom Available To Hire For Filming



Location: London, United Kingdom Within the M25: Yes Categories: Offices For Filming

## **Features:**

| Facilities                                               | Floors   | Rooms                                      | Views             |
|----------------------------------------------------------|----------|--------------------------------------------|-------------------|
| <ul><li>Domestic Power</li><li>Internet Access</li></ul> | • Carpet | <ul><li>Boardroom</li><li>Office</li></ul> | • City Scape View |

- Mains Water
- Toilets

## Interior

Office and Boardroom space available for filming