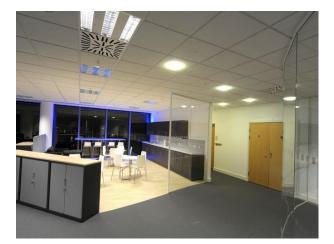

For Filming

## LON4044

## Office/Boardroom Available To Hire For Filming



Location: London, United Kingdom Within the M25: Yes Categories: Offices For Filming

## **Features:**

| Facilities                                               | Floors   | Rooms                                      | Views             |
|----------------------------------------------------------|----------|--------------------------------------------|-------------------|
| <ul><li>Domestic Power</li><li>Internet Access</li></ul> | • Carpet | <ul><li>Boardroom</li><li>Office</li></ul> | • City Scape View |

- Mains Water
- Toilets

## Interior

Office and Boardroom space available for filming