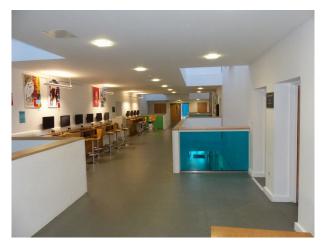

### Interior

This site offers an array of modern buildings with contemporary interiors and open spaces with modern building frontages. Inside the modern glass fronted buildings there are:

- Sports Hall, Changing Rooms and communal shower rooms
- office |Spaces with groups of IT connection points
- Classrooms for Biology, Physics and Chemistry
- Dance Studio with Ballerina Bars
- Long corridors with rooms off it
- Canteen area with modern tables and chairs in various bright colours
- House used for crime reconstructions
- Lecture hall
- Communal area with large round desks with power and ethernet connections that loosely resemble a trading room
- Theatre with a stage
- Wood workshop