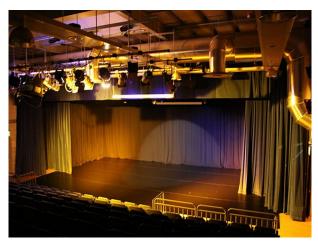

### Interior

This site offers an array of modern buildings with contemporary interiors and open spaces with modern building frontages. Inside the modern glass fronted buildings there are:

- Sports Hall, Changing Rooms and communal shower rooms
- office |Spaces with groups of IT connection points
- Classrooms for Biology, Physics and Chemistry
- Dance Studio with Ballerina Bars
- Long corridors with rooms off it
- Canteen area with modern tables and chairs in various bright colours
- House used for crime reconstructions
- Lecture hall
- Communal area with large round desks with power and ethernet connections that loosely resemble a trading room
- Theatre with a stage
- Wood workshop