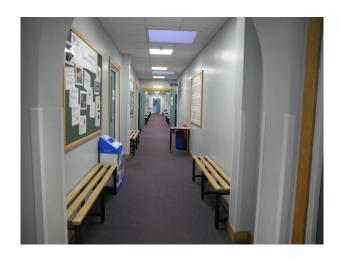

### Interior

This site offers an array of modern buildings with contemporary interiors and open spaces with modern building frontages. Inside the modern glass fronted buildings there are:

- Sports Hall, Changing Rooms and communal shower rooms
- office |Spaces with groups of IT connection points
- Classrooms for Biology, Physics and Chemistry
- Dance Studio with Ballerina Bars
- Long corridors with rooms off it
- Canteen area with modern tables and chairs in various bright colours
- House used for crime reconstructions
- Lecture hall
- Communal area with large round desks with power and ethernet connections that loosely resemble a trading room
- Theatre with a stage
- Wood workshop