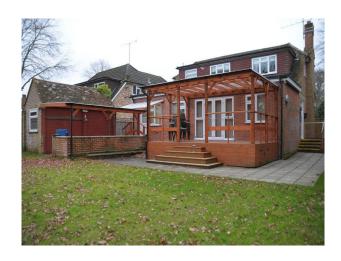

### Exterior

- Outside spaces with opportunity for holding events
- Detached house used for crime reconstruction
- Five a side football pitch and a rugby pitch
- Free parking