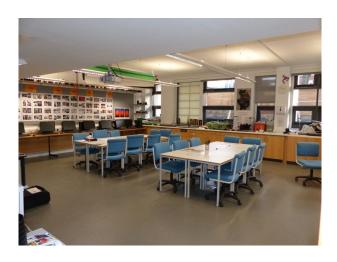

### Interior

This site offers an array of modern buildings with contemporary interiors and open spaces with modern building frontages. Inside the modern glass fronted buildings there are:

- Sports Hall, Changing Rooms and communal shower rooms
- office |Spaces with groups of IT connection points
- Classrooms for Biology, Physics and Chemistry
- Dance Studio with Ballerina Bars
- Long corridors with rooms off it
- Canteen area with modern tables and chairs in various bright colours
- House used for crime reconstructions
- Lecture hall
- Communal area with large round desks with power and ethernet connections that loosely resemble a trading room
- Theatre with a stage
- Wood workshop