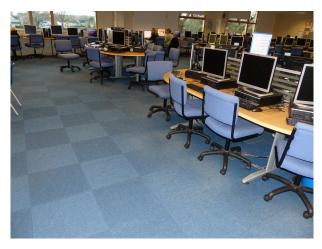

### Interior

This site offers an array of modern buildings with contemporary interiors and open spaces with modern building frontages. Inside the modern glass fronted buildings there are:

- Sports Hall, Changing Rooms and communal shower rooms
- office |Spaces with groups of IT connection points
- Classrooms for Biology, Physics and Chemistry
- Dance Studio with Ballerina Bars
- Long corridors with rooms off it
- Canteen area with modern tables and chairs in various bright colours
- House used for crime reconstructions
- Lecture hall
- Communal area with large round desks with power and ethernet connections that loosely resemble a trading room
- Theatre with a stage
- Wood workshop