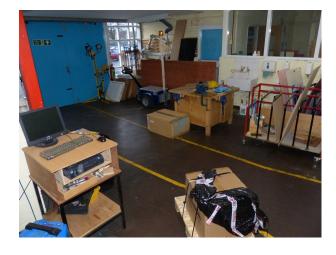

### Interior

This site offers an array of modern buildings with contemporary interiors and open spaces with modern building frontages. Inside the modern glass fronted buildings there are:

- Sports Hall, Changing Rooms and communal shower rooms
- office |Spaces with groups of IT connection points
- Classrooms for Biology, Physics and Chemistry
- Dance Studio with Ballerina Bars
- Long corridors with rooms off it
- Canteen area with modern tables and chairs in various bright colours
- House used for crime reconstructions
- Lecture hall
- Communal area with large round desks with power and ethernet connections that loosely resemble a trading room
- Theatre with a stage
- Wood workshop