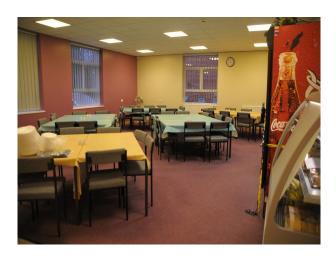

### Interior

This site offers an array of modern buildings with contemporary interiors and open spaces with modern building frontages. Inside the modern glass fronted buildings there are:

- Sports Hall, Changing Rooms and communal shower rooms
- office |Spaces with groups of IT connection points
- Classrooms for Biology, Physics and Chemistry
- Dance Studio with Ballerina Bars
- Long corridors with rooms off it
- Canteen area with modern tables and chairs in various bright colours
- House used for crime reconstructions
- Lecture hall
- Communal area with large round desks with power and ethernet connections that loosely resemble a trading room
- Theatre with a stage
- Wood workshop