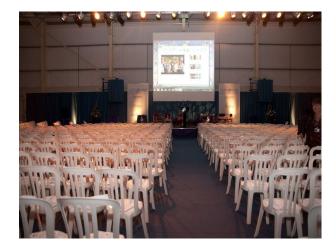

### Interior

This site offers an array of modern buildings with contemporary interiors and open spaces with modern building frontages. Inside the modern glass fronted buildings there are:

- Sports Hall, Changing Rooms and communal shower rooms
- office |Spaces with groups of IT connection points
- Classrooms for Biology, Physics and Chemistry
- Dance Studio with Ballerina Bars
- Long corridors with rooms off it
- Canteen area with modern tables and chairs in various bright colours
- House used for crime reconstructions
- Lecture hall
- Communal area with large round desks with power and ethernet connections that loosely resemble a trading room
- Theatre with a stage
- Wood workshop