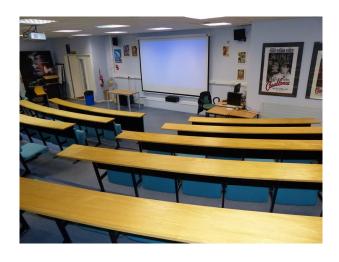

### Interior

This site offers an array of modern buildings with contemporary interiors and open spaces with modern building frontages. Inside the modern glass fronted buildings there are:

- Sports Hall, Changing Rooms and communal shower rooms
- office |Spaces with groups of IT connection points
- Classrooms for Biology, Physics and Chemistry
- Dance Studio with Ballerina Bars
- Long corridors with rooms off it
- Canteen area with modern tables and chairs in various bright colours
- House used for crime reconstructions
- Lecture hall
- Communal area with large round desks with power and ethernet connections that loosely resemble a trading room
- Theatre with a stage
- Wood workshop