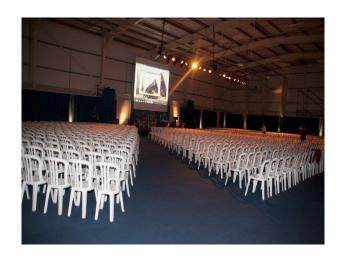

### Interior

This site offers an array of modern buildings with contemporary interiors and open spaces with modern building frontages. Inside the modern glass fronted buildings there are:

- Sports Hall, Changing Rooms and communal shower rooms
- office |Spaces with groups of IT connection points
- Classrooms for Biology, Physics and Chemistry
- Dance Studio with Ballerina Bars
- Long corridors with rooms off it
- Canteen area with modern tables and chairs in various bright colours
- House used for crime reconstructions
- Lecture hall
- Communal area with large round desks with power and ethernet connections that loosely resemble a trading room
- Theatre with a stage
- Wood workshop