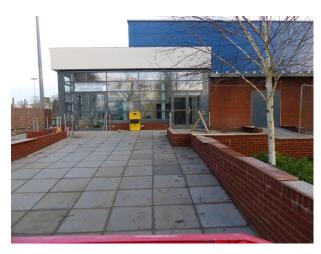

### Interior

This site offers an array of modern buildings with contemporary interiors and open spaces with modern building frontages. Inside the modern glass fronted buildings there are:

- Sports Hall, Changing Rooms and communal shower rooms
- office |Spaces with groups of IT connection points
- Classrooms for Biology, Physics and Chemistry
- Dance Studio with Ballerina Bars
- Long corridors with rooms off it
- Canteen area with modern tables and chairs in various bright colours
- House used for crime reconstructions
- Lecture hall
- Communal area with large round desks with power and ethernet connections that loosely resemble a trading room
- Theatre with a stage
- Wood workshop