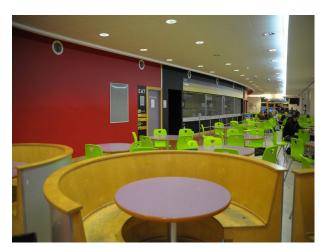

### Interior

This site offers an array of modern buildings with contemporary interiors and open spaces with modern building frontages. Inside the modern glass fronted buildings there are:

- Sports Hall, Changing Rooms and communal shower rooms
- office |Spaces with groups of IT connection points
- Classrooms for Biology, Physics and Chemistry
- Dance Studio with Ballerina Bars
- Long corridors with rooms off it
- Canteen area with modern tables and chairs in various bright colours
- House used for crime reconstructions
- Lecture hall
- Communal area with large round desks with power and ethernet connections that loosely resemble a trading room
- Theatre with a stage
- Wood workshop