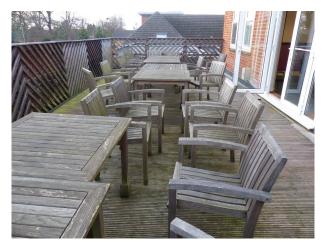

### Exterior

- Outside spaces with opportunity for holding events
- Detached house used for crime reconstruction
- Five a side football pitch and a rugby pitch
- Free parking