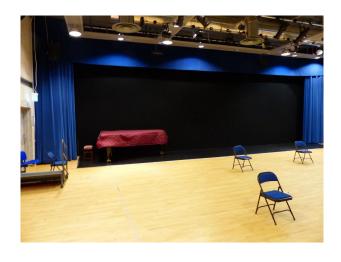

### Interior

This site offers an array of modern buildings with contemporary interiors and open spaces with modern building frontages. Inside the modern glass fronted buildings there are:

- Sports Hall, Changing Rooms and communal shower rooms
- office |Spaces with groups of IT connection points
- Classrooms for Biology, Physics and Chemistry
- Dance Studio with Ballerina Bars
- Long corridors with rooms off it
- Canteen area with modern tables and chairs in various bright colours
- House used for crime reconstructions
- Lecture hall
- Communal area with large round desks with power and ethernet connections that loosely resemble a trading room
- Theatre with a stage
- Wood workshop