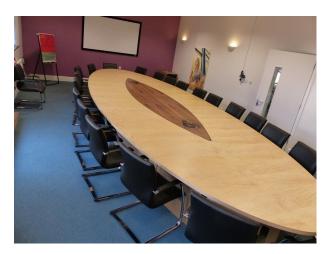

### Interior

This site offers an array of modern buildings with contemporary interiors and open spaces with modern building frontages. Inside the modern glass fronted buildings there are:

- Sports Hall, Changing Rooms and communal shower rooms
- office |Spaces with groups of IT connection points
- Classrooms for Biology, Physics and Chemistry
- Dance Studio with Ballerina Bars
- Long corridors with rooms off it
- Canteen area with modern tables and chairs in various bright colours
- House used for crime reconstructions
- Lecture hall
- Communal area with large round desks with power and ethernet connections that loosely resemble a trading room
- Theatre with a stage
- Wood workshop