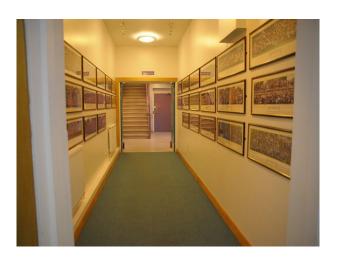

### Interior

This site offers an array of modern buildings with contemporary interiors and open spaces with modern building frontages. Inside the modern glass fronted buildings there are:

- Sports Hall, Changing Rooms and communal shower rooms
- office |Spaces with groups of IT connection points
- Classrooms for Biology, Physics and Chemistry
- Dance Studio with Ballerina Bars
- Long corridors with rooms off it
- Canteen area with modern tables and chairs in various bright colours
- House used for crime reconstructions
- Lecture hall
- Communal area with large round desks with power and ethernet connections that loosely resemble a trading room
- Theatre with a stage
- Wood workshop