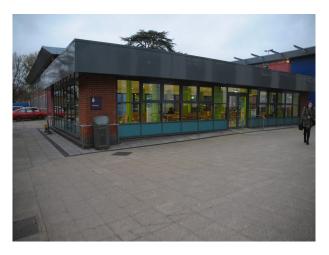

### Interior

This site offers an array of modern buildings with contemporary interiors and open spaces with modern building frontages. Inside the modern glass fronted buildings there are:

- Sports Hall, Changing Rooms and communal shower rooms
- office |Spaces with groups of IT connection points
- Classrooms for Biology, Physics and Chemistry
- Dance Studio with Ballerina Bars
- Long corridors with rooms off it
- Canteen area with modern tables and chairs in various bright colours
- House used for crime reconstructions
- Lecture hall
- Communal area with large round desks with power and ethernet connections that loosely resemble a trading room
- Theatre with a stage
- Wood workshop