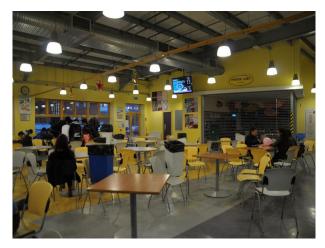

### Interior

This site offers an array of modern buildings with contemporary interiors and open spaces with modern building frontages. Inside the modern glass fronted buildings there are:

- Sports Hall, Changing Rooms and communal shower rooms
- office |Spaces with groups of IT connection points
- Classrooms for Biology, Physics and Chemistry
- Dance Studio with Ballerina Bars
- Long corridors with rooms off it
- Canteen area with modern tables and chairs in various bright colours
- House used for crime reconstructions
- Lecture hall
- Communal area with large round desks with power and ethernet connections that loosely resemble a trading room
- Theatre with a stage
- Wood workshop