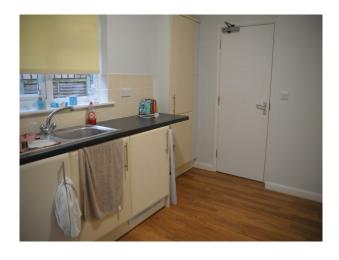

### Interior

This site offers an array of modern buildings with contemporary interiors and open spaces with modern building frontages. Inside the modern glass fronted buildings there are:

- Sports Hall, Changing Rooms and communal shower rooms
- office |Spaces with groups of IT connection points
- Classrooms for Biology, Physics and Chemistry
- Dance Studio with Ballerina Bars
- Long corridors with rooms off it
- Canteen area with modern tables and chairs in various bright colours
- House used for crime reconstructions
- Lecture hall
- Communal area with large round desks with power and ethernet connections that loosely resemble a trading room
- Theatre with a stage
- Wood workshop