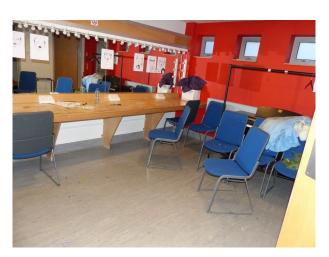

### Interior

This site offers an array of modern buildings with contemporary interiors and open spaces with modern building frontages. Inside the modern glass fronted buildings there are:

- Sports Hall, Changing Rooms and communal shower rooms
- office |Spaces with groups of IT connection points
- Classrooms for Biology, Physics and Chemistry
- Dance Studio with Ballerina Bars
- Long corridors with rooms off it
- Canteen area with modern tables and chairs in various bright colours
- House used for crime reconstructions
- Lecture hall
- Communal area with large round desks with power and ethernet connections that loosely resemble a trading room
- Theatre with a stage
- Wood workshop