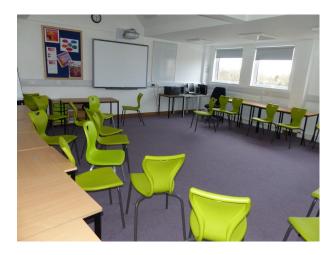

### Interior

This site offers an array of modern buildings with contemporary interiors and open spaces with modern building frontages. Inside the modern glass fronted buildings there are:

- Sports Hall, Changing Rooms and communal shower rooms
- office |Spaces with groups of IT connection points
- Classrooms for Biology, Physics and Chemistry
- Dance Studio with Ballerina Bars
- Long corridors with rooms off it
- Canteen area with modern tables and chairs in various bright colours
- House used for crime reconstructions
- Lecture hall
- Communal area with large round desks with power and ethernet connections that loosely resemble a trading room
- Theatre with a stage
- Wood workshop