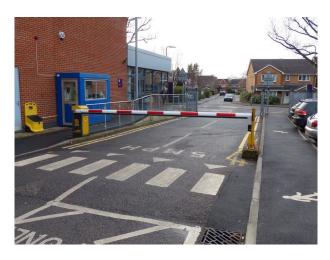

### Exterior

- Outside spaces with opportunity for holding events
- Detached house used for crime reconstruction
- Five a side football pitch and a rugby pitch
- Free parking