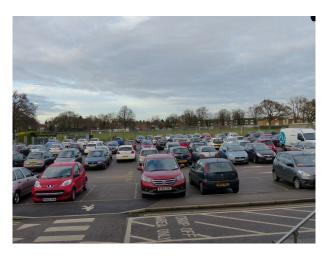

### Exterior

- Outside spaces with opportunity for holding events
- Detached house used for crime reconstruction
- Five a side football pitch and a rugby pitch
- Free parking