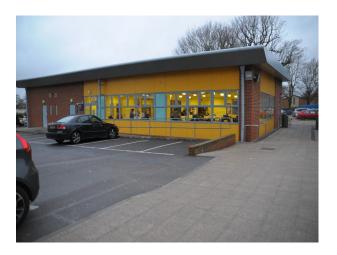

### Exterior

- Outside spaces with opportunity for holding events
- Detached house used for crime reconstruction
- Five a side football pitch and a rugby pitch
- Free parking