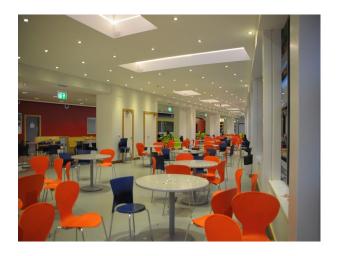

### Interior

This site offers an array of modern buildings with contemporary interiors and open spaces with modern building frontages. Inside the modern glass fronted buildings there are:

- Sports Hall, Changing Rooms and communal shower rooms
- office |Spaces with groups of IT connection points
- Classrooms for Biology, Physics and Chemistry
- Dance Studio with Ballerina Bars
- Long corridors with rooms off it
- Canteen area with modern tables and chairs in various bright colours
- House used for crime reconstructions
- Lecture hall
- Communal area with large round desks with power and ethernet connections that loosely resemble a trading room
- Theatre with a stage
- Wood workshop