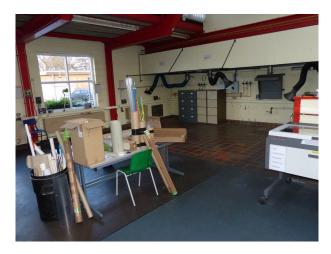

### Interior

This site offers an array of modern buildings with contemporary interiors and open spaces with modern building frontages. Inside the modern glass fronted buildings there are:

- Sports Hall, Changing Rooms and communal shower rooms
- office |Spaces with groups of IT connection points
- Classrooms for Biology, Physics and Chemistry
- Dance Studio with Ballerina Bars
- Long corridors with rooms off it
- Canteen area with modern tables and chairs in various bright colours
- House used for crime reconstructions
- Lecture hall
- Communal area with large round desks with power and ethernet connections that loosely resemble a trading room
- Theatre with a stage
- Wood workshop