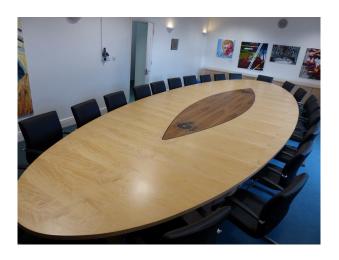

### Interior

This site offers an array of modern buildings with contemporary interiors and open spaces with modern building frontages. Inside the modern glass fronted buildings there are:

- Sports Hall, Changing Rooms and communal shower rooms
- office |Spaces with groups of IT connection points
- Classrooms for Biology, Physics and Chemistry
- Dance Studio with Ballerina Bars
- Long corridors with rooms off it
- Canteen area with modern tables and chairs in various bright colours
- House used for crime reconstructions
- Lecture hall
- Communal area with large round desks with power and ethernet connections that loosely resemble a trading room
- Theatre with a stage
- Wood workshop