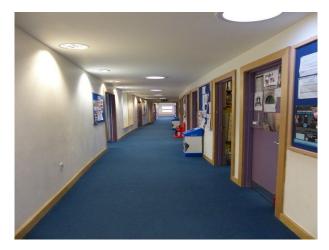

### Interior

This site offers an array of modern buildings with contemporary interiors and open spaces with modern building frontages. Inside the modern glass fronted buildings there are:

- Sports Hall, Changing Rooms and communal shower rooms
- office |Spaces with groups of IT connection points
- Classrooms for Biology, Physics and Chemistry
- Dance Studio with Ballerina Bars
- Long corridors with rooms off it
- Canteen area with modern tables and chairs in various bright colours
- House used for crime reconstructions
- Lecture hall
- Communal area with large round desks with power and ethernet connections that loosely resemble a trading room
- Theatre with a stage
- Wood workshop