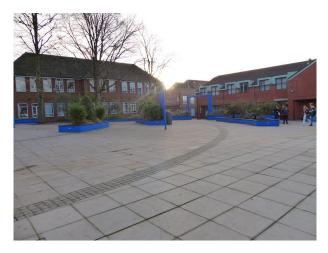

### Exterior

- Outside spaces with opportunity for holding events
- Detached house used for crime reconstruction
- Five a side football pitch and a rugby pitch
- Free parking