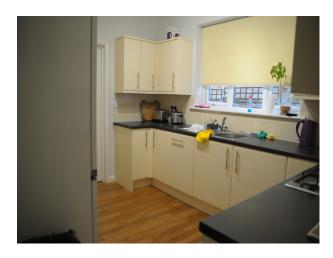

### Interior

This site offers an array of modern buildings with contemporary interiors and open spaces with modern building frontages. Inside the modern glass fronted buildings there are:

- Sports Hall, Changing Rooms and communal shower rooms
- office |Spaces with groups of IT connection points
- Classrooms for Biology, Physics and Chemistry
- Dance Studio with Ballerina Bars
- Long corridors with rooms off it
- Canteen area with modern tables and chairs in various bright colours
- House used for crime reconstructions
- Lecture hall
- Communal area with large round desks with power and ethernet connections that loosely resemble a trading room
- Theatre with a stage
- Wood workshop