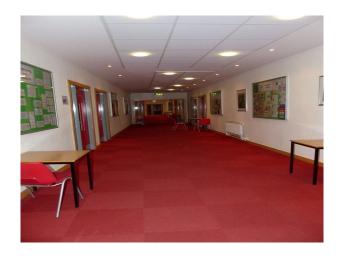

### Interior

This site offers an array of modern buildings with contemporary interiors and open spaces with modern building frontages. Inside the modern glass fronted buildings there are:

- Sports Hall, Changing Rooms and communal shower rooms
- office |Spaces with groups of IT connection points
- Classrooms for Biology, Physics and Chemistry
- Dance Studio with Ballerina Bars
- Long corridors with rooms off it
- Canteen area with modern tables and chairs in various bright colours
- House used for crime reconstructions
- Lecture hall
- Communal area with large round desks with power and ethernet connections that loosely resemble a trading room
- Theatre with a stage
- Wood workshop