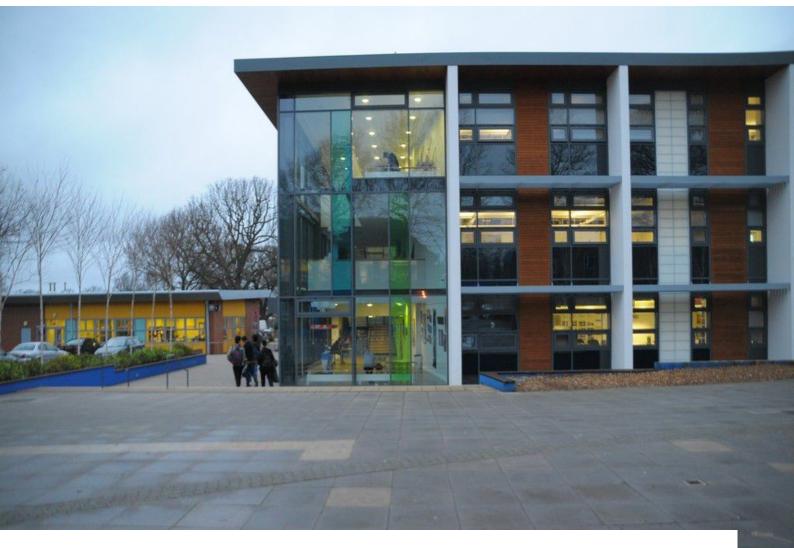

### Interior

This site offers an array of modern buildings with contemporary interiors and open spaces with modern building frontages. Inside the modern glass fronted buildings there are:

- Sports Hall, Changing Rooms and communal shower rooms
- office |Spaces with groups of IT connection points
- Classrooms for Biology, Physics and Chemistry
- Dance Studio with Ballerina Bars
- Long corridors with rooms off it
- Canteen area with modern tables and chairs in various bright colours
- House used for crime reconstructions
- Lecture hall
- Communal area with large round desks with power and ethernet connections that loosely resemble a trading room
- Theatre with a stage
- Wood workshop