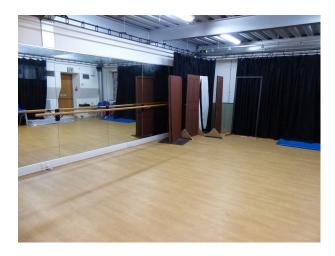

### Interior

This site offers an array of modern buildings with contemporary interiors and open spaces with modern building frontages. Inside the modern glass fronted buildings there are:

- Sports Hall, Changing Rooms and communal shower rooms
- office |Spaces with groups of IT connection points
- Classrooms for Biology, Physics and Chemistry
- Dance Studio with Ballerina Bars
- Long corridors with rooms off it
- Canteen area with modern tables and chairs in various bright colours
- House used for crime reconstructions
- Lecture hall
- Communal area with large round desks with power and ethernet connections that loosely resemble a trading room
- Theatre with a stage
- Wood workshop