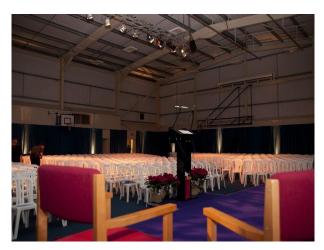

### Interior

This site offers an array of modern buildings with contemporary interiors and open spaces with modern building frontages. Inside the modern glass fronted buildings there are:

- Sports Hall, Changing Rooms and communal shower rooms
- office |Spaces with groups of IT connection points
- Classrooms for Biology, Physics and Chemistry
- Dance Studio with Ballerina Bars
- Long corridors with rooms off it
- Canteen area with modern tables and chairs in various bright colours
- House used for crime reconstructions
- Lecture hall
- Communal area with large round desks with power and ethernet connections that loosely resemble a trading room
- Theatre with a stage
- Wood workshop