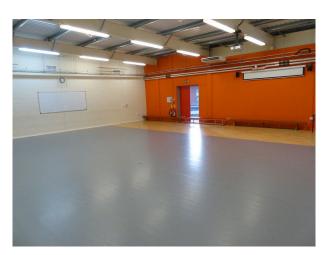

### Interior

This site offers an array of modern buildings with contemporary interiors and open spaces with modern building frontages. Inside the modern glass fronted buildings there are:

- Sports Hall, Changing Rooms and communal shower rooms
- office |Spaces with groups of IT connection points
- Classrooms for Biology, Physics and Chemistry
- Dance Studio with Ballerina Bars
- Long corridors with rooms off it
- Canteen area with modern tables and chairs in various bright colours
- House used for crime reconstructions
- Lecture hall
- Communal area with large round desks with power and ethernet connections that loosely resemble a trading room
- Theatre with a stage
- Wood workshop