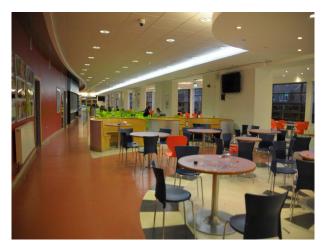

### Interior

This site offers an array of modern buildings with contemporary interiors and open spaces with modern building frontages. Inside the modern glass fronted buildings there are:

- Sports Hall, Changing Rooms and communal shower rooms
- office |Spaces with groups of IT connection points
- Classrooms for Biology, Physics and Chemistry
- Dance Studio with Ballerina Bars
- Long corridors with rooms off it
- Canteen area with modern tables and chairs in various bright colours
- House used for crime reconstructions
- Lecture hall
- Communal area with large round desks with power and ethernet connections that loosely resemble a trading room
- Theatre with a stage
- Wood workshop