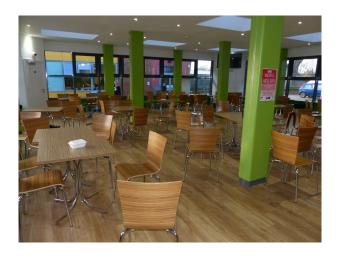

### Interior

This site offers an array of modern buildings with contemporary interiors and open spaces with modern building frontages. Inside the modern glass fronted buildings there are:

- Sports Hall, Changing Rooms and communal shower rooms
- office |Spaces with groups of IT connection points
- Classrooms for Biology, Physics and Chemistry
- Dance Studio with Ballerina Bars
- Long corridors with rooms off it
- Canteen area with modern tables and chairs in various bright colours
- House used for crime reconstructions
- Lecture hall
- Communal area with large round desks with power and ethernet connections that loosely resemble a trading room
- Theatre with a stage
- Wood workshop