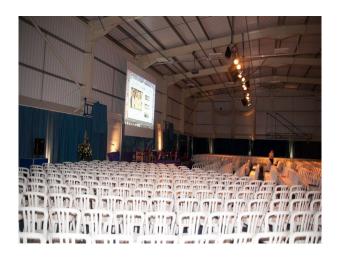

### Interior

This site offers an array of modern buildings with contemporary interiors and open spaces with modern building frontages. Inside the modern glass fronted buildings there are:

- Sports Hall, Changing Rooms and communal shower rooms
- office |Spaces with groups of IT connection points
- Classrooms for Biology, Physics and Chemistry
- Dance Studio with Ballerina Bars
- Long corridors with rooms off it
- Canteen area with modern tables and chairs in various bright colours
- House used for crime reconstructions
- Lecture hall
- Communal area with large round desks with power and ethernet connections that loosely resemble a trading room
- Theatre with a stage
- Wood workshop