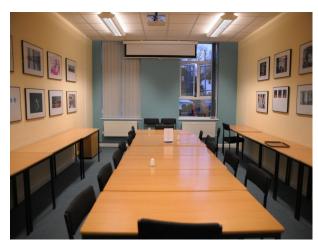

### Interior

This site offers an array of modern buildings with contemporary interiors and open spaces with modern building frontages. Inside the modern glass fronted buildings there are:

- Sports Hall, Changing Rooms and communal shower rooms
- office |Spaces with groups of IT connection points
- Classrooms for Biology, Physics and Chemistry
- Dance Studio with Ballerina Bars
- Long corridors with rooms off it
- Canteen area with modern tables and chairs in various bright colours
- House used for crime reconstructions
- Lecture hall
- Communal area with large round desks with power and ethernet connections that loosely resemble a trading room
- Theatre with a stage
- Wood workshop