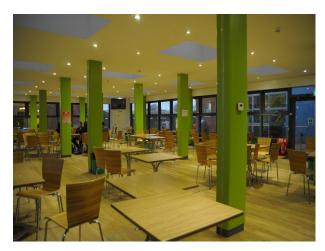

### Interior

This site offers an array of modern buildings with contemporary interiors and open spaces with modern building frontages. Inside the modern glass fronted buildings there are:

- Sports Hall, Changing Rooms and communal shower rooms
- office |Spaces with groups of IT connection points
- Classrooms for Biology, Physics and Chemistry
- Dance Studio with Ballerina Bars
- Long corridors with rooms off it
- Canteen area with modern tables and chairs in various bright colours
- House used for crime reconstructions
- Lecture hall
- Communal area with large round desks with power and ethernet connections that loosely resemble a trading room
- Theatre with a stage
- Wood workshop