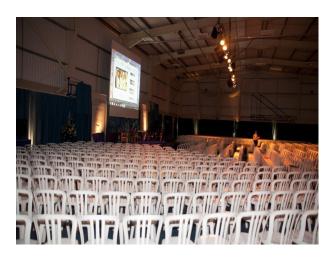

### Interior

This site offers an array of modern buildings with contemporary interiors and open spaces with modern building frontages. Inside the modern glass fronted buildings there are:

- Sports Hall, Changing Rooms and communal shower rooms
- office |Spaces with groups of IT connection points
- Classrooms for Biology, Physics and Chemistry
- Dance Studio with Ballerina Bars
- Long corridors with rooms off it
- Canteen area with modern tables and chairs in various bright colours
- House used for crime reconstructions
- Lecture hall
- Communal area with large round desks with power and ethernet connections that loosely resemble a trading room
- Theatre with a stage
- Wood workshop