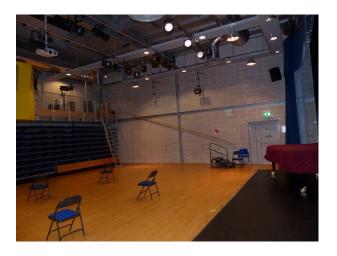

### Interior

This site offers an array of modern buildings with contemporary interiors and open spaces with modern building frontages. Inside the modern glass fronted buildings there are:

- Sports Hall, Changing Rooms and communal shower rooms
- office |Spaces with groups of IT connection points
- Classrooms for Biology, Physics and Chemistry
- Dance Studio with Ballerina Bars
- Long corridors with rooms off it
- Canteen area with modern tables and chairs in various bright colours
- House used for crime reconstructions
- Lecture hall
- Communal area with large round desks with power and ethernet connections that loosely resemble a trading room
- Theatre with a stage
- Wood workshop