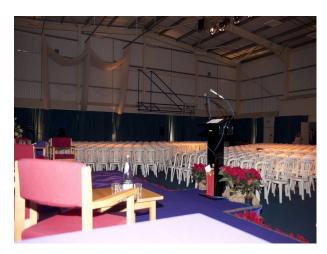

### Interior

This site offers an array of modern buildings with contemporary interiors and open spaces with modern building frontages. Inside the modern glass fronted buildings there are:

- Sports Hall, Changing Rooms and communal shower rooms
- office |Spaces with groups of IT connection points
- Classrooms for Biology, Physics and Chemistry
- Dance Studio with Ballerina Bars
- Long corridors with rooms off it
- Canteen area with modern tables and chairs in various bright colours
- House used for crime reconstructions
- Lecture hall
- Communal area with large round desks with power and ethernet connections that loosely resemble a trading room
- Theatre with a stage
- Wood workshop