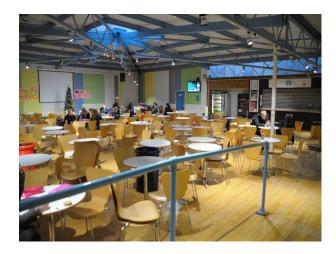

### Interior

This site offers an array of modern buildings with contemporary interiors and open spaces with modern building frontages. Inside the modern glass fronted buildings there are:

- Sports Hall, Changing Rooms and communal shower rooms
- office |Spaces with groups of IT connection points
- Classrooms for Biology, Physics and Chemistry
- Dance Studio with Ballerina Bars
- Long corridors with rooms off it
- Canteen area with modern tables and chairs in various bright colours
- House used for crime reconstructions
- Lecture hall
- Communal area with large round desks with power and ethernet connections that loosely resemble a trading room
- Theatre with a stage
- Wood workshop