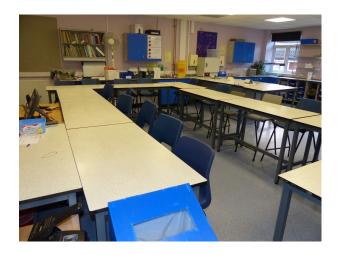

### Interior

This site offers an array of modern buildings with contemporary interiors and open spaces with modern building frontages. Inside the modern glass fronted buildings there are:

- Sports Hall, Changing Rooms and communal shower rooms
- office |Spaces with groups of IT connection points
- Classrooms for Biology, Physics and Chemistry
- Dance Studio with Ballerina Bars
- Long corridors with rooms off it
- Canteen area with modern tables and chairs in various bright colours
- House used for crime reconstructions
- Lecture hall
- Communal area with large round desks with power and ethernet connections that loosely resemble a trading room
- Theatre with a stage
- Wood workshop