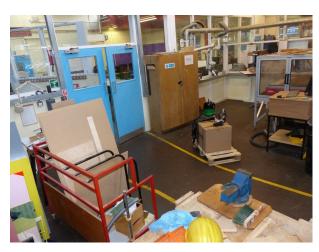

### Interior

This site offers an array of modern buildings with contemporary interiors and open spaces with modern building frontages. Inside the modern glass fronted buildings there are:

- Sports Hall, Changing Rooms and communal shower rooms
- office |Spaces with groups of IT connection points
- Classrooms for Biology, Physics and Chemistry
- Dance Studio with Ballerina Bars
- Long corridors with rooms off it
- Canteen area with modern tables and chairs in various bright colours
- House used for crime reconstructions
- Lecture hall
- Communal area with large round desks with power and ethernet connections that loosely resemble a trading room
- Theatre with a stage
- Wood workshop