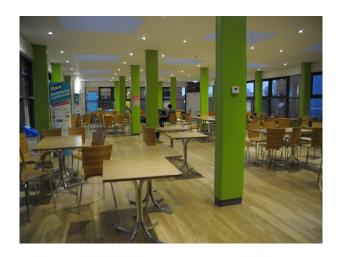

### Interior

This site offers an array of modern buildings with contemporary interiors and open spaces with modern building frontages. Inside the modern glass fronted buildings there are:

- Sports Hall, Changing Rooms and communal shower rooms
- office |Spaces with groups of IT connection points
- Classrooms for Biology, Physics and Chemistry
- Dance Studio with Ballerina Bars
- Long corridors with rooms off it
- Canteen area with modern tables and chairs in various bright colours
- House used for crime reconstructions
- Lecture hall
- Communal area with large round desks with power and ethernet connections that loosely resemble a trading room
- Theatre with a stage
- Wood workshop