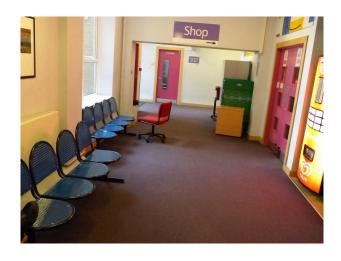

### Interior

This site offers an array of modern buildings with contemporary interiors and open spaces with modern building frontages. Inside the modern glass fronted buildings there are:

- Sports Hall, Changing Rooms and communal shower rooms
- office |Spaces with groups of IT connection points
- Classrooms for Biology, Physics and Chemistry
- Dance Studio with Ballerina Bars
- Long corridors with rooms off it
- Canteen area with modern tables and chairs in various bright colours
- House used for crime reconstructions
- Lecture hall
- Communal area with large round desks with power and ethernet connections that loosely resemble a trading room
- Theatre with a stage
- Wood workshop