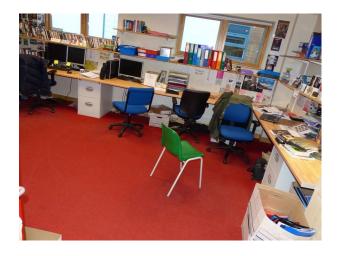

### Interior

This site offers an array of modern buildings with contemporary interiors and open spaces with modern building frontages. Inside the modern glass fronted buildings there are:

- Sports Hall, Changing Rooms and communal shower rooms
- office |Spaces with groups of IT connection points
- Classrooms for Biology, Physics and Chemistry
- Dance Studio with Ballerina Bars
- Long corridors with rooms off it
- Canteen area with modern tables and chairs in various bright colours
- House used for crime reconstructions
- Lecture hall
- Communal area with large round desks with power and ethernet connections that loosely resemble a trading room
- Theatre with a stage
- Wood workshop