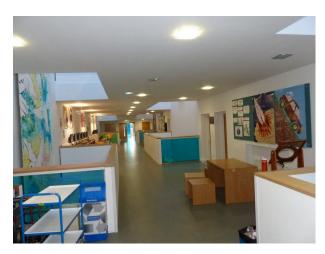

### Interior

This site offers an array of modern buildings with contemporary interiors and open spaces with modern building frontages. Inside the modern glass fronted buildings there are:

- Sports Hall, Changing Rooms and communal shower rooms
- office |Spaces with groups of IT connection points
- Classrooms for Biology, Physics and Chemistry
- Dance Studio with Ballerina Bars
- Long corridors with rooms off it
- Canteen area with modern tables and chairs in various bright colours
- House used for crime reconstructions
- Lecture hall
- Communal area with large round desks with power and ethernet connections that loosely resemble a trading room
- Theatre with a stage
- Wood workshop