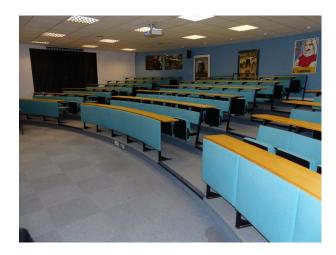

### Interior

This site offers an array of modern buildings with contemporary interiors and open spaces with modern building frontages. Inside the modern glass fronted buildings there are:

- Sports Hall, Changing Rooms and communal shower rooms
- office |Spaces with groups of IT connection points
- Classrooms for Biology, Physics and Chemistry
- Dance Studio with Ballerina Bars
- Long corridors with rooms off it
- Canteen area with modern tables and chairs in various bright colours
- House used for crime reconstructions
- Lecture hall
- Communal area with large round desks with power and ethernet connections that loosely resemble a trading room
- Theatre with a stage
- Wood workshop