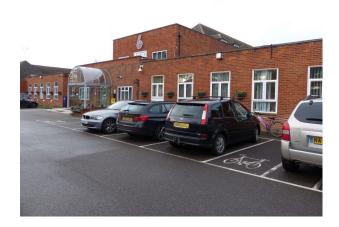

### Exterior

- Outside spaces with opportunity for holding events
- Detached house used for crime reconstruction
- Five a side football pitch and a rugby pitch
- Free parking