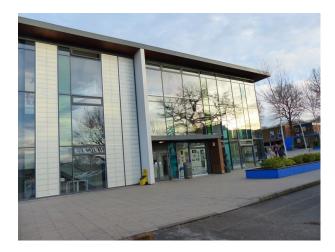

### Interior

This site offers an array of modern buildings with contemporary interiors and open spaces with modern building frontages. Inside the modern glass fronted buildings there are:

- Sports Hall, Changing Rooms and communal shower rooms
- office |Spaces with groups of IT connection points
- Classrooms for Biology, Physics and Chemistry
- Dance Studio with Ballerina Bars
- Long corridors with rooms off it
- Canteen area with modern tables and chairs in various bright colours
- House used for crime reconstructions
- Lecture hall
- Communal area with large round desks with power and ethernet connections that loosely resemble a trading room
- Theatre with a stage
- Wood workshop

### Exterior

- Outside spaces with opportunity for holding events
- Detached house used for crime reconstruction
- Five a side football pitch and a rugby pitch
- Free parking