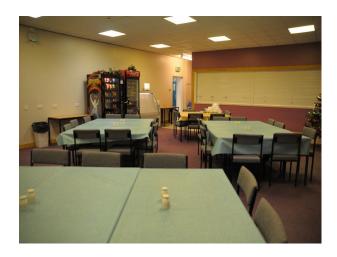

### Interior

This site offers an array of modern buildings with contemporary interiors and open spaces with modern building frontages. Inside the modern glass fronted buildings there are:

- Sports Hall, Changing Rooms and communal shower rooms
- office |Spaces with groups of IT connection points
- Classrooms for Biology, Physics and Chemistry
- Dance Studio with Ballerina Bars
- Long corridors with rooms off it
- Canteen area with modern tables and chairs in various bright colours
- House used for crime reconstructions
- Lecture hall
- Communal area with large round desks with power and ethernet connections that loosely resemble a trading room
- Theatre with a stage
- Wood workshop