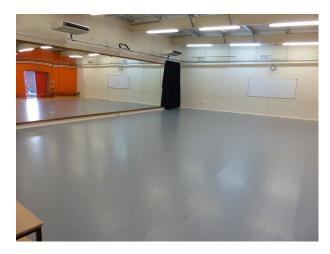

### Interior

This site offers an array of modern buildings with contemporary interiors and open spaces with modern building frontages. Inside the modern glass fronted buildings there are:

- Sports Hall, Changing Rooms and communal shower rooms
- office |Spaces with groups of IT connection points
- Classrooms for Biology, Physics and Chemistry
- Dance Studio with Ballerina Bars
- Long corridors with rooms off it
- Canteen area with modern tables and chairs in various bright colours
- House used for crime reconstructions
- Lecture hall
- Communal area with large round desks with power and ethernet connections that loosely resemble a trading room
- Theatre with a stage
- Wood workshop