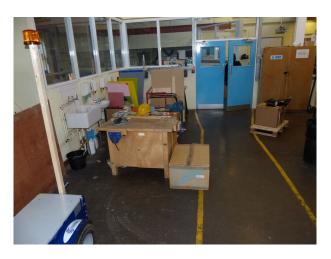

### Interior

This site offers an array of modern buildings with contemporary interiors and open spaces with modern building frontages. Inside the modern glass fronted buildings there are:

- Sports Hall, Changing Rooms and communal shower rooms
- office |Spaces with groups of IT connection points
- Classrooms for Biology, Physics and Chemistry
- Dance Studio with Ballerina Bars
- Long corridors with rooms off it
- Canteen area with modern tables and chairs in various bright colours
- House used for crime reconstructions
- Lecture hall
- Communal area with large round desks with power and ethernet connections that loosely resemble a trading room
- Theatre with a stage
- Wood workshop