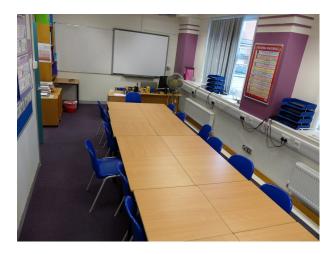

### Interior

This site offers an array of modern buildings with contemporary interiors and open spaces with modern building frontages. Inside the modern glass fronted buildings there are:

- Sports Hall, Changing Rooms and communal shower rooms
- office |Spaces with groups of IT connection points
- Classrooms for Biology, Physics and Chemistry
- Dance Studio with Ballerina Bars
- Long corridors with rooms off it
- Canteen area with modern tables and chairs in various bright colours
- House used for crime reconstructions
- Lecture hall
- Communal area with large round desks with power and ethernet connections that loosely resemble a trading room
- Theatre with a stage
- Wood workshop