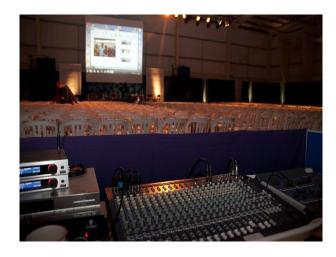

### Interior

This site offers an array of modern buildings with contemporary interiors and open spaces with modern building frontages. Inside the modern glass fronted buildings there are:

- Sports Hall, Changing Rooms and communal shower rooms
- office |Spaces with groups of IT connection points
- Classrooms for Biology, Physics and Chemistry
- Dance Studio with Ballerina Bars
- Long corridors with rooms off it
- Canteen area with modern tables and chairs in various bright colours
- House used for crime reconstructions
- Lecture hall
- Communal area with large round desks with power and ethernet connections that loosely resemble a trading room
- Theatre with a stage
- Wood workshop