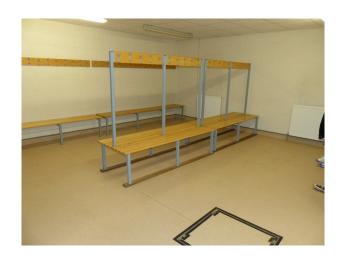

### Interior

This site offers an array of modern buildings with contemporary interiors and open spaces with modern building frontages. Inside the modern glass fronted buildings there are:

- Sports Hall, Changing Rooms and communal shower rooms
- office |Spaces with groups of IT connection points
- Classrooms for Biology, Physics and Chemistry
- Dance Studio with Ballerina Bars
- Long corridors with rooms off it
- Canteen area with modern tables and chairs in various bright colours
- House used for crime reconstructions
- Lecture hall
- Communal area with large round desks with power and ethernet connections that loosely resemble a trading room
- Theatre with a stage
- Wood workshop