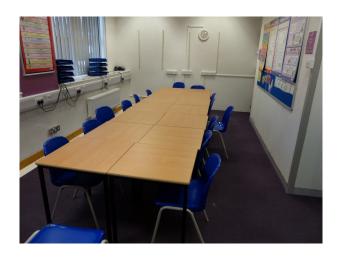

### Interior

This site offers an array of modern buildings with contemporary interiors and open spaces with modern building frontages. Inside the modern glass fronted buildings there are:

- Sports Hall, Changing Rooms and communal shower rooms
- office |Spaces with groups of IT connection points
- Classrooms for Biology, Physics and Chemistry
- Dance Studio with Ballerina Bars
- Long corridors with rooms off it
- Canteen area with modern tables and chairs in various bright colours
- House used for crime reconstructions
- Lecture hall
- Communal area with large round desks with power and ethernet connections that loosely resemble a trading room
- Theatre with a stage
- Wood workshop