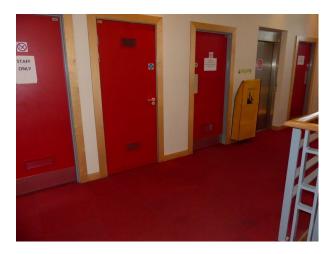

### Interior

This site offers an array of modern buildings with contemporary interiors and open spaces with modern building frontages. Inside the modern glass fronted buildings there are:

- Sports Hall, Changing Rooms and communal shower rooms
- office |Spaces with groups of IT connection points
- Classrooms for Biology, Physics and Chemistry
- Dance Studio with Ballerina Bars
- Long corridors with rooms off it
- Canteen area with modern tables and chairs in various bright colours
- House used for crime reconstructions
- Lecture hall
- Communal area with large round desks with power and ethernet connections that loosely resemble a trading room
- Theatre with a stage
- Wood workshop