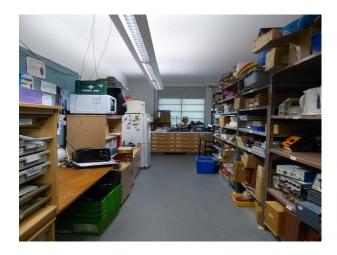

### Interior

This site offers an array of modern buildings with contemporary interiors and open spaces with modern building frontages. Inside the modern glass fronted buildings there are:

- Sports Hall, Changing Rooms and communal shower rooms
- office |Spaces with groups of IT connection points
- Classrooms for Biology, Physics and Chemistry
- Dance Studio with Ballerina Bars
- Long corridors with rooms off it
- Canteen area with modern tables and chairs in various bright colours
- House used for crime reconstructions
- Lecture hall
- Communal area with large round desks with power and ethernet connections that loosely resemble a trading room
- Theatre with a stage
- Wood workshop