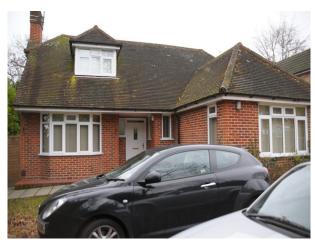

### Interior

This site offers an array of modern buildings with contemporary interiors and open spaces with modern building frontages. Inside the modern glass fronted buildings there are:

- Sports Hall, Changing Rooms and communal shower rooms
- office |Spaces with groups of IT connection points
- Classrooms for Biology, Physics and Chemistry
- Dance Studio with Ballerina Bars
- Long corridors with rooms off it
- Canteen area with modern tables and chairs in various bright colours
- House used for crime reconstructions
- Lecture hall
- Communal area with large round desks with power and ethernet connections that loosely resemble a trading room
- Theatre with a stage
- Wood workshop

### Exterior

- Outside spaces with opportunity for holding events
- Detached house used for crime reconstruction
- Five a side football pitch and a rugby pitch
- Free parking