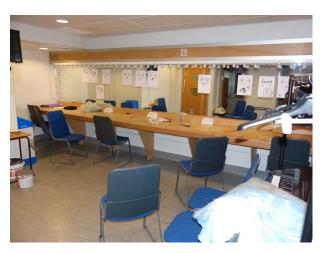

### Interior

This site offers an array of modern buildings with contemporary interiors and open spaces with modern building frontages. Inside the modern glass fronted buildings there are:

- Sports Hall, Changing Rooms and communal shower rooms
- office |Spaces with groups of IT connection points
- Classrooms for Biology, Physics and Chemistry
- Dance Studio with Ballerina Bars
- Long corridors with rooms off it
- Canteen area with modern tables and chairs in various bright colours
- House used for crime reconstructions
- Lecture hall
- Communal area with large round desks with power and ethernet connections that loosely resemble a trading room
- Theatre with a stage
- Wood workshop