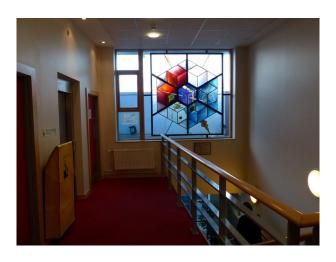

### Interior

This site offers an array of modern buildings with contemporary interiors and open spaces with modern building frontages. Inside the modern glass fronted buildings there are:

- Sports Hall, Changing Rooms and communal shower rooms
- office |Spaces with groups of IT connection points
- Classrooms for Biology, Physics and Chemistry
- Dance Studio with Ballerina Bars
- Long corridors with rooms off it
- Canteen area with modern tables and chairs in various bright colours
- House used for crime reconstructions
- Lecture hall
- Communal area with large round desks with power and ethernet connections that loosely resemble a trading room
- Theatre with a stage
- Wood workshop