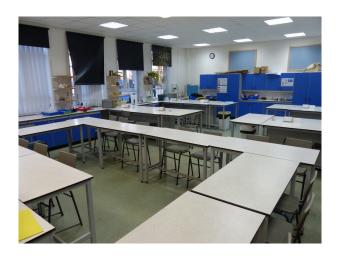

### Interior

This site offers an array of modern buildings with contemporary interiors and open spaces with modern building frontages. Inside the modern glass fronted buildings there are:

- Sports Hall, Changing Rooms and communal shower rooms
- office |Spaces with groups of IT connection points
- Classrooms for Biology, Physics and Chemistry
- Dance Studio with Ballerina Bars
- Long corridors with rooms off it
- Canteen area with modern tables and chairs in various bright colours
- House used for crime reconstructions
- Lecture hall
- Communal area with large round desks with power and ethernet connections that loosely resemble a trading room
- Theatre with a stage
- Wood workshop