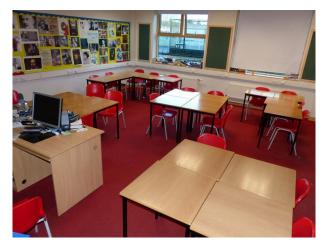

### Interior

This site offers an array of modern buildings with contemporary interiors and open spaces with modern building frontages. Inside the modern glass fronted buildings there are:

- Sports Hall, Changing Rooms and communal shower rooms
- office |Spaces with groups of IT connection points
- Classrooms for Biology, Physics and Chemistry
- Dance Studio with Ballerina Bars
- Long corridors with rooms off it
- Canteen area with modern tables and chairs in various bright colours
- House used for crime reconstructions
- Lecture hall
- Communal area with large round desks with power and ethernet connections that loosely resemble a trading room
- Theatre with a stage
- Wood workshop