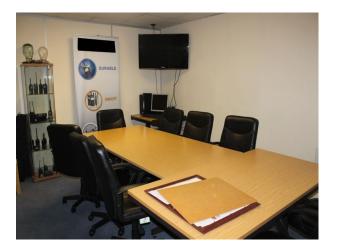

### Walls & Windows

- Boardroom
- Office

Toilets

- Reception
- Large Windows
- Painted Walls