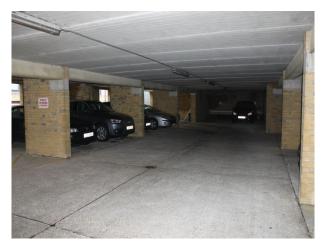

#### **Features:**

| Facilities                          | Floors   | <b>Interior Features</b>      | Parking                         |
|-------------------------------------|----------|-------------------------------|---------------------------------|
| • Domestic Power                    | • Carpet | • Concrete Pillars            | Secure Parking                  |
| <ul> <li>Internet Access</li> </ul> |          | <ul> <li>Furnished</li> </ul> | <ul> <li>Underground</li> </ul> |
| <ul> <li>Mains Water</li> </ul>     |          |                               |                                 |