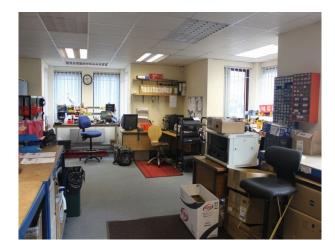

### **Offices for Filming**

A selection of offices with a board room available for filming and photo shoots.

**Location:** Surrey, United Kingdom

Within the M25: Yes

Categories: Offices For Filming

### Walls & Windows

- Boardroom
- Office

Toilets

- Reception
- Large Windows
- Painted Walls