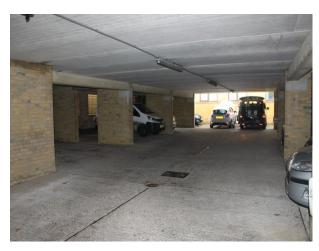

#### **Features:**

| Facilities                          | Floors   | <b>Interior Features</b>      | Parking                         |
|-------------------------------------|----------|-------------------------------|---------------------------------|
| • Domestic Power                    | • Carpet | • Concrete Pillars            | Secure Parking                  |
| <ul> <li>Internet Access</li> </ul> |          | <ul> <li>Furnished</li> </ul> | <ul> <li>Underground</li> </ul> |
| <ul> <li>Mains Water</li> </ul>     |          |                               |                                 |