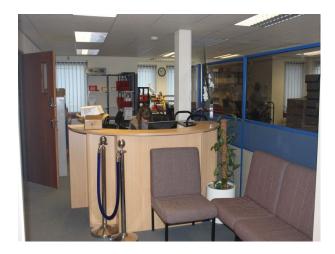

### Walls & Windows

- Boardroom
- Office

Toilets

- Reception
- Large Windows
- Painted Walls