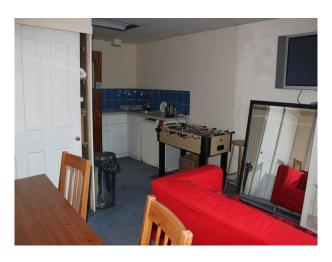

### **Offices for Filming**

A selection of offices with a board room available for filming and photo shoots.

**Location:** Surrey, United Kingdom

Within the M25: Yes

Categories: Offices For Filming

### Walls & Windows

- Boardroom
- Office

Toilets

- Reception
- Large Windows
- Painted Walls