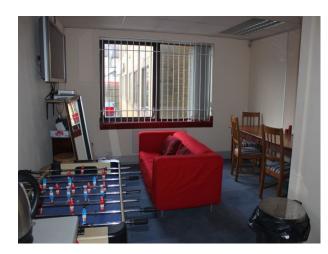

### **Offices for Filming**

A selection of offices with a board room available for filming and photo shoots.

**Location:** Surrey, United Kingdom

Within the M25: Yes

Categories: Offices For Filming

### Walls & Windows

- Boardroom
- Office

Toilets

- Reception
- Large Windows
- Painted Walls