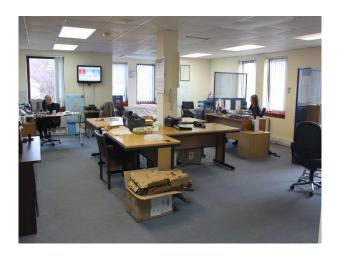

### Walls & Windows

- Boardroom
- Office

Toilets

- Reception
- Large Windows
- Painted Walls