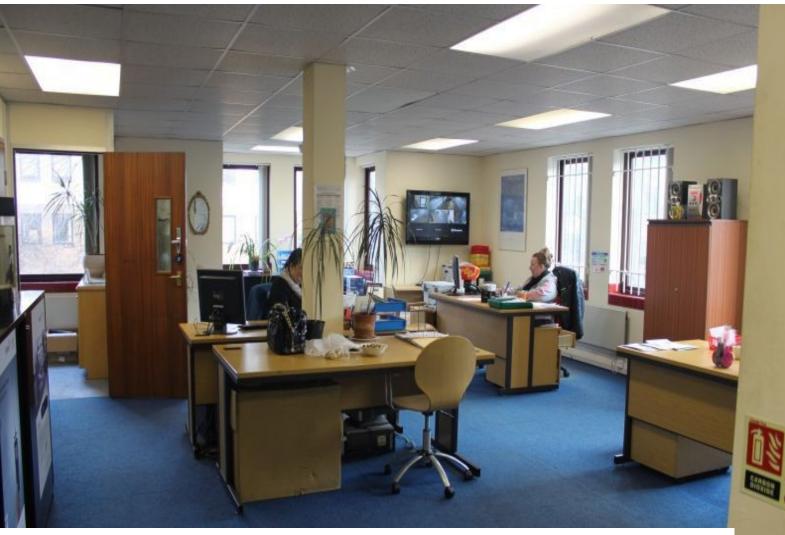

### **Offices for Filming**

A selection of offices with a board room available for filming and photo shoots.

**Location:** Surrey, United Kingdom

Within the M25: Yes

Categories: Offices For Filming

### Walls & Windows

- Boardroom
- Office

Toilets

- Reception
- Large Windows
- Painted Walls