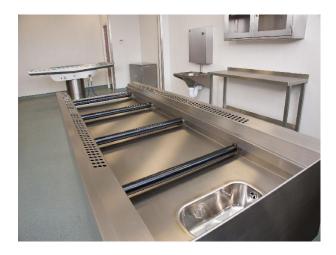

#### Interior

Off-line mortuary facility available as a film location.These mortuary sets may be rented for a variety of film and TV projects and during sociable hours.Available Mortuary Equipment: A Cooling Hospital Mortuary Trolleys Anatomy Equipment Stainless Steel Products Autopsy & amp; Dissecting Equipment The suite contains high quality equipment and is a clean environment which would be advantageous for filming.