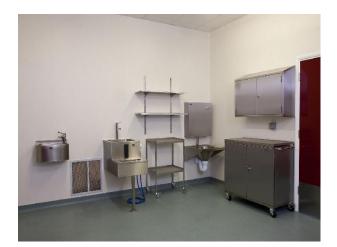

#### Interior

Off-line mortuary facility available as a film location.These mortuary sets may be rented for a variety of film and TV projects and during sociable hours.Available Mortuary Equipment: A Cooling Hospital Mortuary Trolleys Anatomy Equipment Stainless Steel Products Autopsy & amp; Dissecting Equipment The suite contains high quality equipment and is a clean environment which would be advantageous for filming.