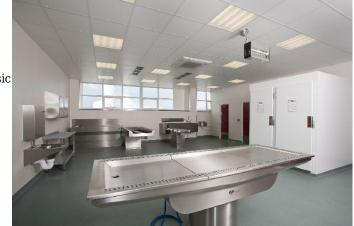

#### Interior

Off-line mortuary facility available as a film location.These mortuary sets may be rented for a variety of film and TV projects and during sociable hours.Available Mortuary Equipment: A Cooling Hospital Mortuary Trolleys Anatomy Equipment Stainless Steel Products Autopsy & amp; Dissecting Equipment The suite contains high quality equipment and is a clean environment which would be advantageous for filming.