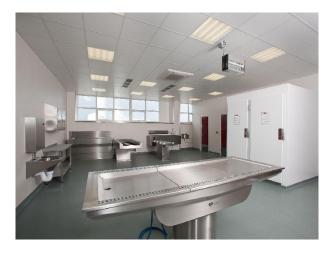

#### Interior

Off-line mortuary facility available as a film location.These mortuary sets may be rented for a variety of film and TV projects and during sociable hours.Available Mortuary Equipment: A Cooling Hospital Mortuary Trolleys Anatomy Equipment Stainless Steel Products Autopsy & amp; Dissecting Equipment The suite contains high quality equipment and is a clean environment which would be advantageous for filming.