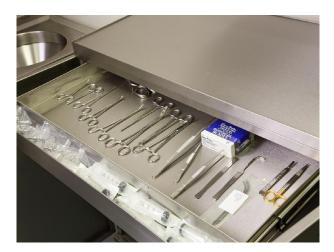

#### Interior

Off-line mortuary facility available as a film location.These mortuary sets may be rented for a variety of film and TV projects and during sociable hours.Available Mortuary Equipment: A Cooling Hospital Mortuary Trolleys Anatomy Equipment Stainless Steel Products Autopsy & amp; Dissecting Equipment The suite contains high quality equipment and is a clean environment which would be advantageous for filming.