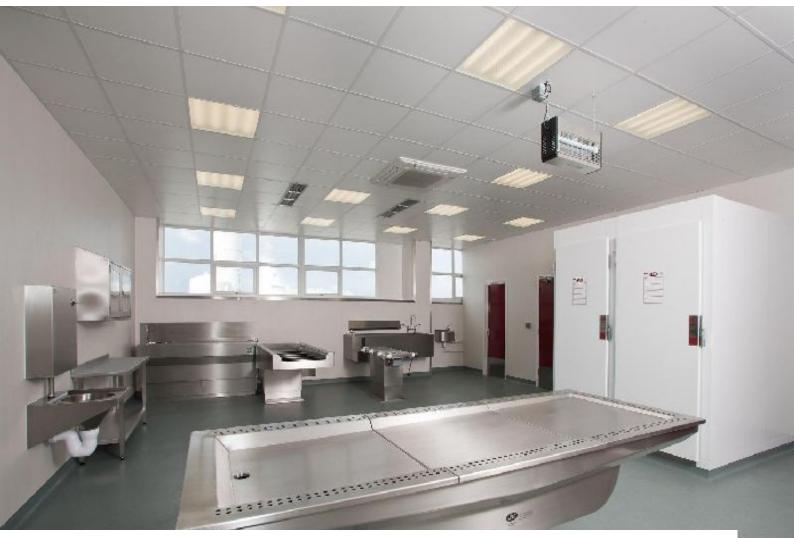

#### Interior

Off-line mortuary facility available as a film location.These mortuary sets may be rented for a variety of film and TV projects and during sociable hours.Available Mortuary Equipment: A Cooling Hospital Mortuary Trolleys Anatomy Equipment Stainless Steel Products Autopsy & amp; Dissecting Equipment The suite contains high quality equipment and is a clean environment which would be advantageous for filming.