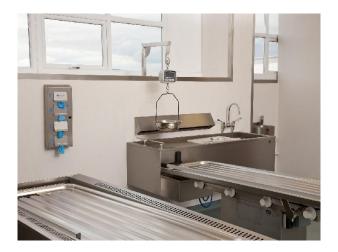

#### Interior

Off-line mortuary facility available as a film location.These mortuary sets may be rented for a variety of film and TV projects and during sociable hours.Available Mortuary Equipment: A Cooling Hospital Mortuary Trolleys Anatomy Equipment Stainless Steel Products Autopsy & amp; Dissecting Equipment The suite contains high quality equipment and is a clean environment which would be advantageous for filming.