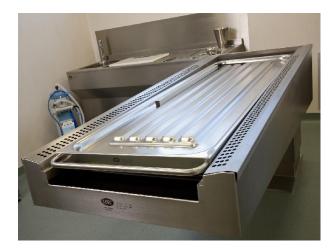

#### Interior

Off-line mortuary facility available as a film location.These mortuary sets may be rented for a variety of film and TV projects and during sociable hours.Available Mortuary Equipment: A Cooling Hospital Mortuary Trolleys Anatomy Equipment Stainless Steel Products Autopsy & amp; Dissecting Equipment The suite contains high quality equipment and is a clean environment which would be advantageous for filming.