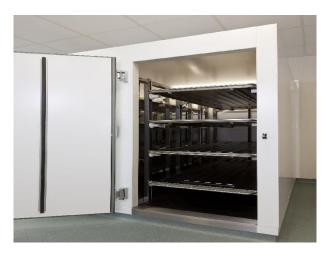

#### Interior

Off-line mortuary facility available as a film location.These mortuary sets may be rented for a variety of film and TV projects and during sociable hours.Available Mortuary Equipment: A Cooling Hospital Mortuary Trolleys Anatomy Equipment Stainless Steel Products Autopsy & amp; Dissecting Equipment The suite contains high quality equipment and is a clean environment which would be advantageous for filming.