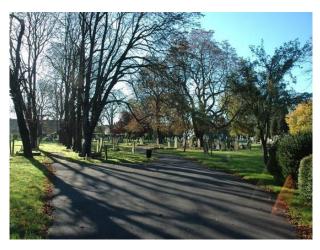

#### Features Include:

- Burial ground
- Church yard
- Cemetery
- Graves
- Headstones
- Trees and shrubs
- Large pathways