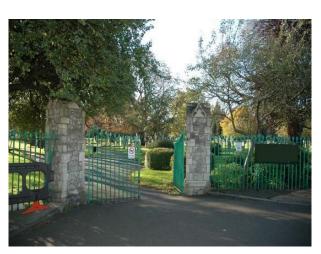

#### Features Include:

- Burial ground
- Church yard
- Cemetery
- Graves
- Headstones
- Trees and shrubs
- Large pathways