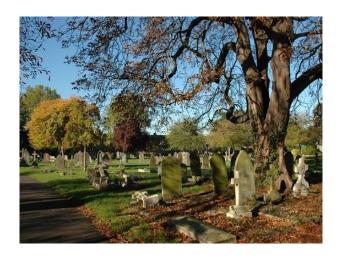

# **LON0883 Old Burial Ground Film Location**

Old burial ground Cemetery available with local authority permits for filming

## **Old Burial Ground Film Location**

Old burial ground Cemetery available with local authority permits for filming

Location: South West London, London, United Kingdom

Within the M25: Yes

 $\textbf{Categories} \hbox{: Churches, Halls \& Cemeteries}$ 

#### Features Include:

- Burial ground
- Church yard
- Cemetery
- Graves
- Headstones
- Trees and shrubs
- Large pathways