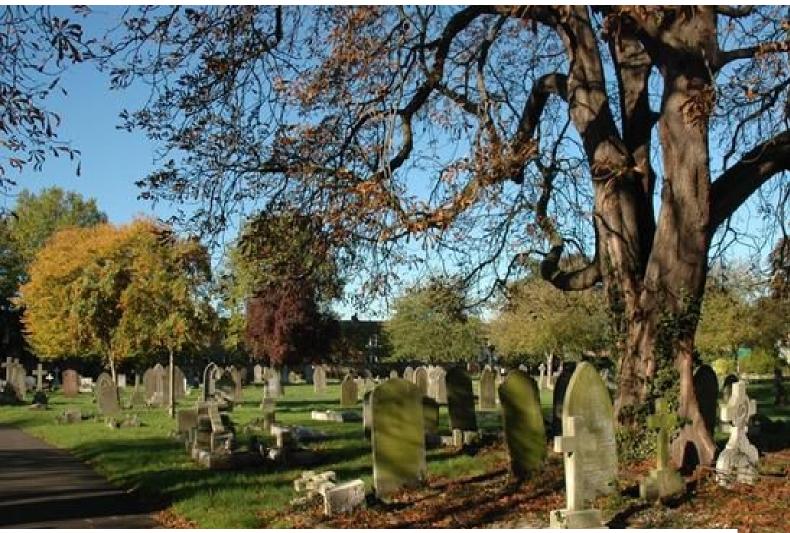

# **LON0883 Old Burial Ground Film Location**

Old burial ground Cemetery available with local authority permits for filming

## **Old Burial Ground Film Location**

Old burial ground Cemetery available with local authority permits for filming

Location: South West London, London, United Kingdom

Within the M25: Yes

 $\textbf{Categories} \hbox{: Churches, Halls \& Cemeteries}$ 

#### Features Include:

- Burial ground
- Church yard
- Cemetery
- Graves
- Headstones
- Trees and shrubs
- Large pathways