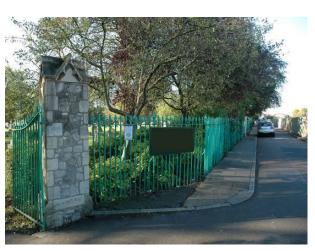

#### Features Include:

- Burial ground
- Church yard
- Cemetery
- Graves
- Headstones
- Trees and shrubs
- Large pathways