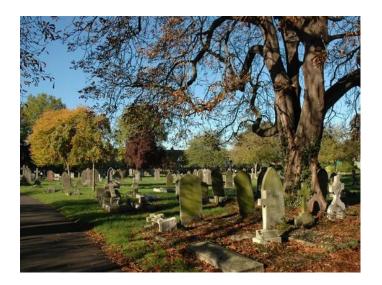

# **LON0883 Old Burial Ground Film Location**

Old burial ground Cemetery available with local authority permits for filming

## **Old Burial Ground Film Location**

Old burial ground Cemetery available with local authority permits for filming

Location: South West London, London, United Kingdom

Within the M25: Yes

 $\textbf{Categories} \hbox{: Churches, Halls \& Cemeteries}$ 

#### Features Include:

- Burial ground
- Church yard
- Cemetery
- Graves
- Headstones
- Trees and shrubs
- Large pathways