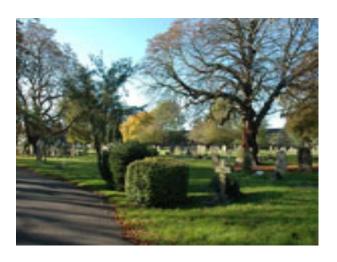

#### Features Include:

- Burial ground
- Church yard
- Cemetery
- Graves
- Headstones
- Trees and shrubs
- Large pathways