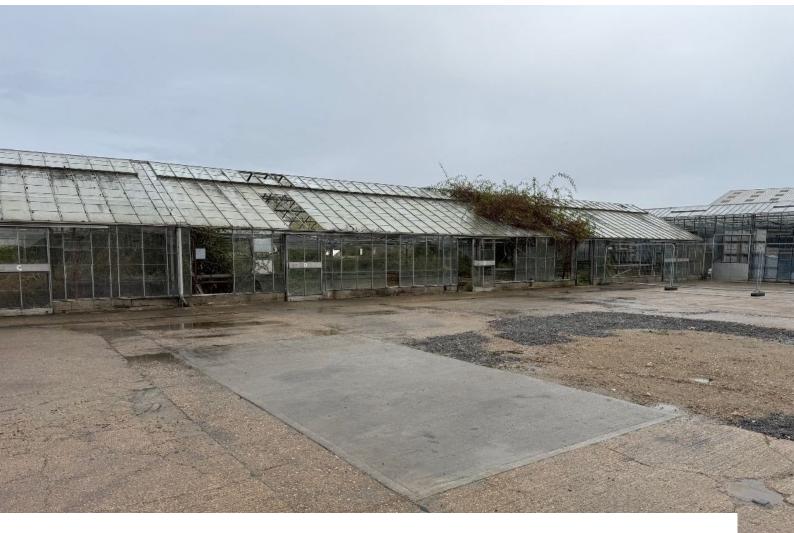

## SE6392 Old Plant Growing Nursery Site For Filming

Old plant growing nursery site that has many old out buildings that have decades of wear and tear for filming and video shoots

## **Old Plant Growing Nursery Site For Filming**

Old plant growing nursery site that has many old out buildings that have decades of wear and tear for filming and video shoots

Location: Essex, United Kingdom

## **Features:**

| Exterior                                                                                       |  |
|------------------------------------------------------------------------------------------------|--|
| 8 acres of land, all hard standing. Outbuildings including old greenhouses and badminton shed. |  |
|                                                                                                |  |
|                                                                                                |  |
|                                                                                                |  |
|                                                                                                |  |
|                                                                                                |  |
|                                                                                                |  |
|                                                                                                |  |
|                                                                                                |  |
|                                                                                                |  |
|                                                                                                |  |
|                                                                                                |  |
|                                                                                                |  |
|                                                                                                |  |
|                                                                                                |  |
|                                                                                                |  |
|                                                                                                |  |
|                                                                                                |  |
|                                                                                                |  |
|                                                                                                |  |
|                                                                                                |  |
|                                                                                                |  |
|                                                                                                |  |
|                                                                                                |  |