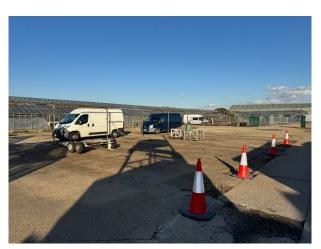

## SE6392 Old Plant Growing Nursery Site For Filming

Old plant growing nursery site that has many old out buildings that have decades of wear and tear for filming and video shoots

## **Old Plant Growing Nursery Site For Filming**

Old plant growing nursery site that has many old out buildings that have decades of wear and tear for filming and video shoots

Location: Essex, United Kingdom

## **Features:**

| Exterior                                                                                       |  |
|------------------------------------------------------------------------------------------------|--|
| 8 acres of land, all hard standing. Outbuildings including old greenhouses and badminton shed. |  |
|                                                                                                |  |
|                                                                                                |  |
|                                                                                                |  |
|                                                                                                |  |
|                                                                                                |  |
|                                                                                                |  |
|                                                                                                |  |
|                                                                                                |  |
|                                                                                                |  |
|                                                                                                |  |
|                                                                                                |  |
|                                                                                                |  |
|                                                                                                |  |
|                                                                                                |  |
|                                                                                                |  |
|                                                                                                |  |
|                                                                                                |  |
|                                                                                                |  |
|                                                                                                |  |
|                                                                                                |  |
|                                                                                                |  |
|                                                                                                |  |
|                                                                                                |  |