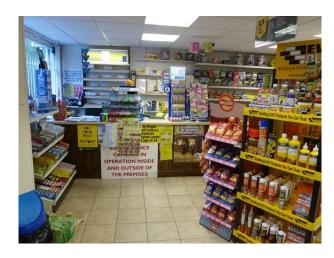

#### Interior

This working petrol filling station is of the old fashioned variety. The forecourt has a working convenience store, and outside there are old style petrol pumps, complete with an attendant to fill the vehicles.