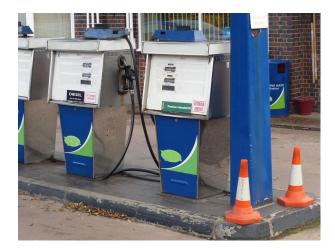

#### Interior

This working petrol filling station is of the old fashioned variety. The forecourt has a working convenience store, and outside there are old style petrol pumps, complete with an attendant to fill the vehicles.