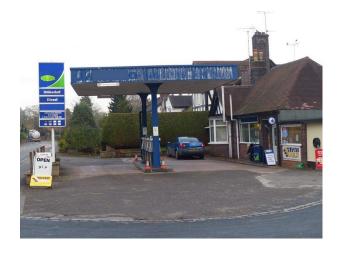

#### Interior

This working petrol filling station is of the old fashioned variety. The forecourt has a working convenience store, and outside there are old style petrol pumps, complete with an attendant to fill the vehicles.