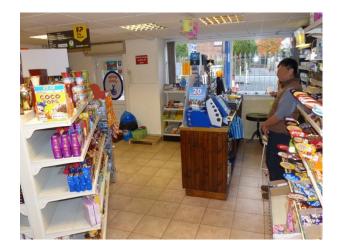

#### Interior

This working petrol filling station is of the old fashioned variety. The forecourt has a working convenience store, and outside there are old style petrol pumps, complete with an attendant to fill the vehicles.