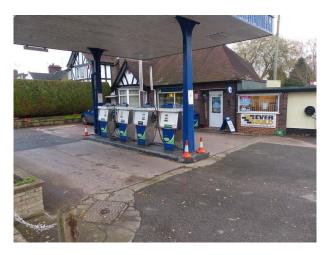

#### Interior

This working petrol filling station is of the old fashioned variety. The forecourt has a working convenience store, and outside there are old style petrol pumps, complete with an attendant to fill the vehicles.