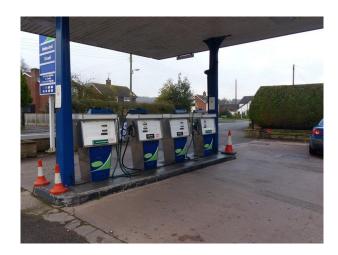

# WM1290 Old Style Petrol Station

Old style petrol station with dated pumps, forecourt and convenience store

### **Old Style Petrol Station**

Old style petrol station with dated pumps, forecourt and convenience store

Location: Staffordshire, United Kingdom

Within the M25: No

Categories: Shops | Shopping Centres | Garden Centres

#### Interior

This working petrol filling station is of the old fashioned variety. The forecourt has a working convenience store, and outside there are old style petrol pumps, complete with an attendant to fill the vehicles.