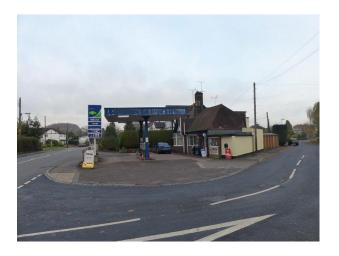

# WM1290 Old Style Petrol Station

Old style petrol station with dated pumps, forecourt and convenience store

### **Old Style Petrol Station**

Old style petrol station with dated pumps, forecourt and convenience store

Location: Staffordshire, United Kingdom

Within the M25: No

Categories: Shops | Shopping Centres | Garden Centres

#### Interior

This working petrol filling station is of the old fashioned variety. The forecourt has a working convenience store, and outside there are old style petrol pumps, complete with an attendant to fill the vehicles.