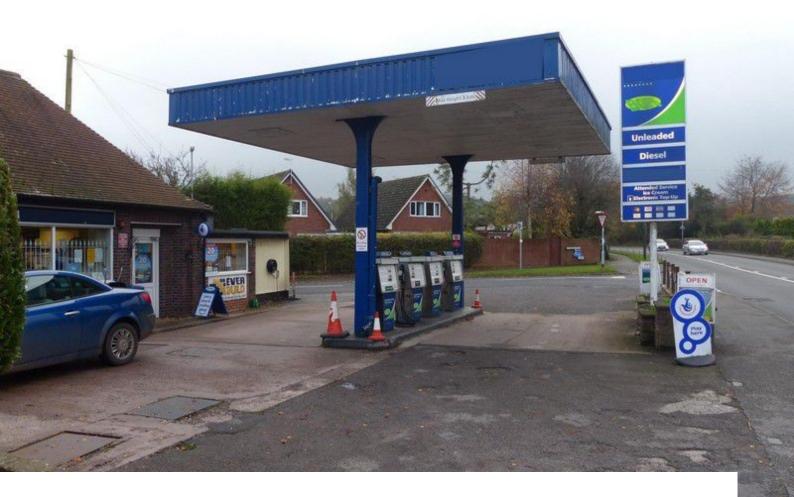

# WM1290 Old Style Petrol Station

Old style petrol station with dated pumps, forecourt and convenience store

### **Old Style Petrol Station**

Old style petrol station with dated pumps, forecourt and convenience store

Location: Staffordshire, United Kingdom

Within the M25: No

Categories: Shops | Shopping Centres | Garden Centres

#### Interior

This working petrol filling station is of the old fashioned variety. The forecourt has a working convenience store, and outside there are old style petrol pumps, complete with an attendant to fill the vehicles.