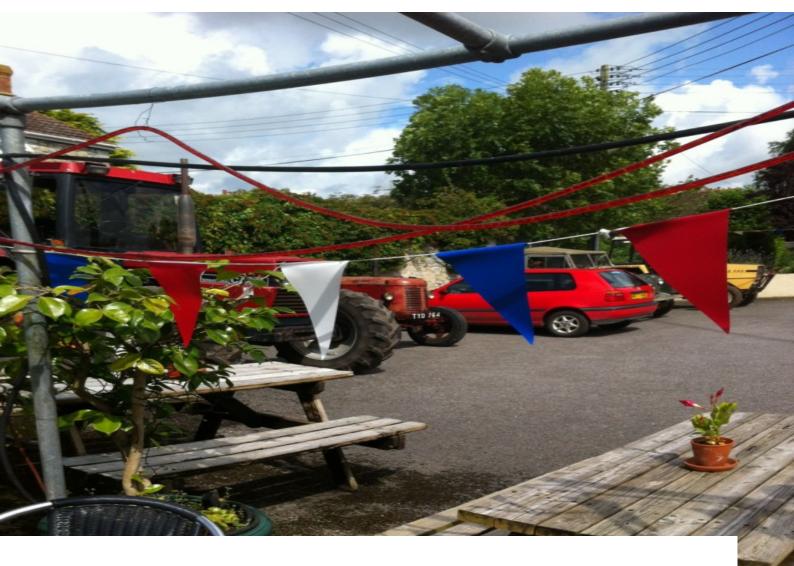

# old village country pub plus old barn with orchard

1 pub with 2 large log burning fires somerset village location 2 Orchard with disused old barn

Location: Somerset, United Kingdom Within the M25: No Categories: Bars | Pubs | Clubs | Night Clubs

### Exterior

stone walls elm wood panelling and tables log burning fires 2 large old unused barn about 1 acre of orchard