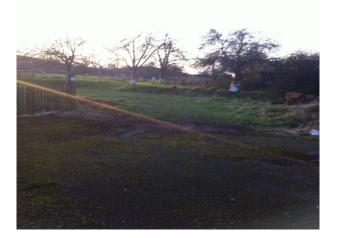

# UKFilmLocation

SW2111 old village country pub plus old barn with orchard

 $1\ \text{pub}$  with  $2\ \text{large}\ \text{log}\ \text{burning}\ \text{fires}\ \text{somerset}\ \text{village}\ \text{location}\ 2\ \text{Orchard}\ \text{with}\ \text{disused}\ \text{old}\ \text{barn}$ 

# old village country pub plus old barn with orchard

1 pub with 2 large log burning fires somerset village location 2 Orchard with disused old barn

Location: Somerset, United Kingdom Within the M25: No Categories: Bars | Pubs | Clubs | Night Clubs

### Exterior

stone walls elm wood panelling and tables log burning fires 2 large old unused barn about 1 acre of orchard