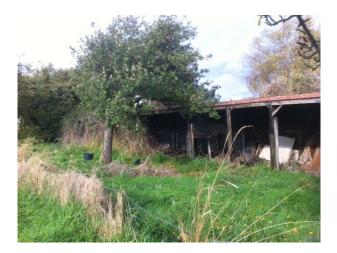

# UKFilmLocation

SW2111 old village country pub plus old barn with orchard

 $1\ \text{pub}$  with  $2\ \text{large}\ \text{log}\ \text{burning}\ \text{fires}\ \text{somerset}\ \text{village}\ \text{location}\ 2\ \text{Orchard}\ \text{with}\ \text{disused}\ \text{old}\ \text{barn}$ 

# old village country pub plus old barn with orchard

1 pub with 2 large log burning fires somerset village location 2 Orchard with disused old barn

Location: Somerset, United Kingdom Within the M25: No Categories: Bars | Pubs | Clubs | Night Clubs

### Exterior

stone walls elm wood panelling and tables log burning fires 2 large old unused barn about 1 acre of orchard