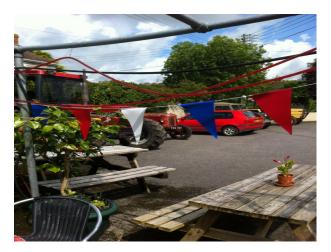

### **Features:**

| <b>Exterior Features</b>                                                          | Facilities                                                                                                                                       | Floors                                                 | <b>Interior Features</b>                             |
|-----------------------------------------------------------------------------------|--------------------------------------------------------------------------------------------------------------------------------------------------|--------------------------------------------------------|------------------------------------------------------|
| <ul><li>Orchard</li><li>Outbuildings</li><li>Patio</li></ul>                      | <ul> <li>3 Phase Power</li> <li>Domestic Power</li> <li>Internet Access</li> <li>Mains Water</li> <li>Shoot and Stay</li> <li>Toilets</li> </ul> | <ul><li>Carpet</li><li>Tiled Floor</li></ul>           | <ul><li>Furnished</li><li>Period Fireplace</li></ul> |
| Kitchen Facilities                                                                | Parking                                                                                                                                          | Rooms                                                  | Views                                                |
| <ul><li>Cutlery and Crockery</li><li>Pots and Pans</li><li>Range Cooker</li></ul> | <ul><li> Off Street Parking</li><li> On Street Parking</li></ul>                                                                                 | <ul><li>Bar</li><li>Barn</li><li>Dining Room</li></ul> | Countryside View                                     |

### Exterior

stone walls elm wood panelling and tables log burning fires 2 large old unused barn about 1 acre of orchard