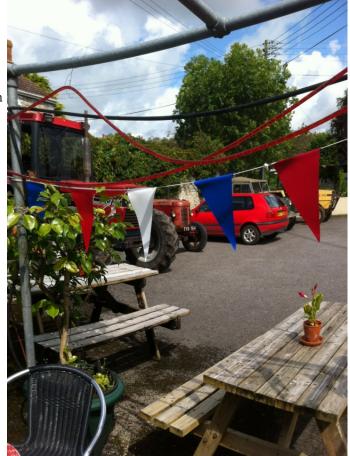

# old village country pub plus old barn with orchard

1 pub with 2 large log burning fires somerset village location 2 Orchard with disused old barn

Location: Somerset, United Kingdom Within the M25: No Categories: Bars | Pubs | Clubs | Night Clubs

### Exterior

stone walls elm wood panelling and tables log burning fires 2 large old unused barn about 1 acre of orchard