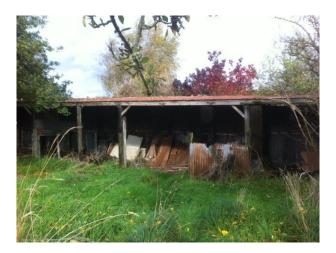

# UKFilmLocation

SW2111 old village country pub plus old barn with orchard

 $1\ \text{pub}$  with  $2\ \text{large}\ \text{log}\ \text{burning}\ \text{fires}\ \text{somerset}\ \text{village}\ \text{location}\ 2\ \text{Orchard}\ \text{with}\ \text{disused}\ \text{old}\ \text{barn}$ 

# old village country pub plus old barn with orchard

1 pub with 2 large log burning fires somerset village location 2 Orchard with disused old barn

Location: Somerset, United Kingdom Within the M25: No Categories: Bars | Pubs | Clubs | Night Clubs

### Exterior

stone walls elm wood panelling and tables log burning fires 2 large old unused barn about 1 acre of orchard