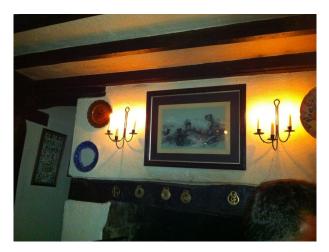

### Walls & Windows

- Exposed Beams
- Exposed Brick Walls
- Painted Walls
- Paneled Walls

### Exterior

stone walls elm wood panelling and tables log burning fires 2 large old unused barn about 1 acre of orchard