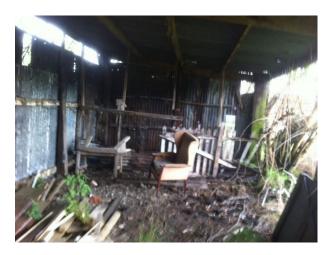

### **Features:**

| <b>Exterior Features</b>                                                          | Facilities                                                                                                                                       | Floors                                                 | <b>Interior Features</b>                             |
|-----------------------------------------------------------------------------------|--------------------------------------------------------------------------------------------------------------------------------------------------|--------------------------------------------------------|------------------------------------------------------|
| <ul><li>Orchard</li><li>Outbuildings</li><li>Patio</li></ul>                      | <ul> <li>3 Phase Power</li> <li>Domestic Power</li> <li>Internet Access</li> <li>Mains Water</li> <li>Shoot and Stay</li> <li>Toilets</li> </ul> | <ul><li>Carpet</li><li>Tiled Floor</li></ul>           | <ul><li>Furnished</li><li>Period Fireplace</li></ul> |
| Kitchen Facilities                                                                | Parking                                                                                                                                          | Rooms                                                  | Views                                                |
| <ul><li>Cutlery and Crockery</li><li>Pots and Pans</li><li>Range Cooker</li></ul> | <ul><li> Off Street Parking</li><li> On Street Parking</li></ul>                                                                                 | <ul><li>Bar</li><li>Barn</li><li>Dining Room</li></ul> | Countryside View                                     |

### Exterior

stone walls elm wood panelling and tables log burning fires 2 large old unused barn about 1 acre of orchard