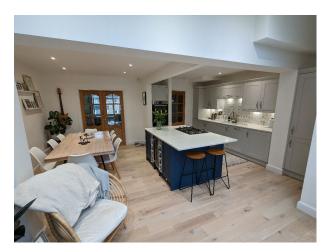

## **Kitchen Facilities**

## Kitchen types

- Carpet
- Laminate Wood Floor
- Tiled Floor
- Furnished
- Period Fireplace
- Gas HobIsland
- Kitchen Diner
- Open Plan
- Coloured Units
- Kitchen With Island