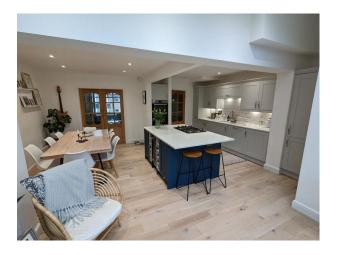

## **Kitchen Facilities**

## Kitchen types

- Carpet
- Laminate Wood Floor
- Tiled Floor
- Furnished
- Period Fireplace
- Gas HobIsland
- Kitchen Diner
- Open Plan
- Coloured Units
- Kitchen With Island