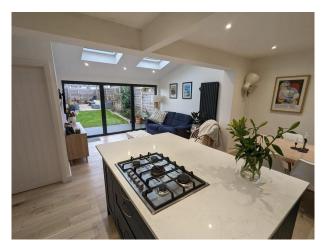

## **Kitchen Facilities**

## Kitchen types

- Carpet
- Laminate Wood Floor
- Tiled Floor
- Furnished
- Period Fireplace
- Gas HobIsland
- Kitchen Diner
- Open Plan
- Coloured Units
- Kitchen With Island