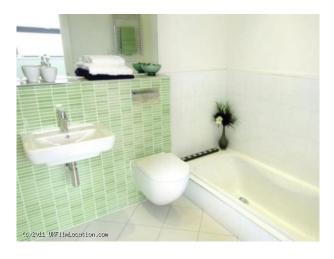

#### Interior

Property Features Include:

- Open plan apartment
- Beech kitchen units
- White walls
- Black corner sofa
- Glass topped dining table
- Bedroom with double bed, white walls and grey carpet with large window
- Modern bathroom with white suite with green and white tiles