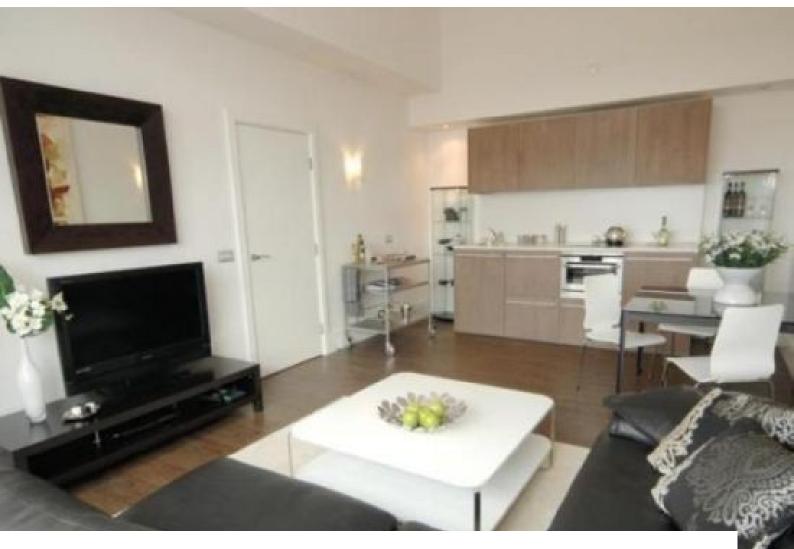

# **Open Plan Apartment Film Location**

Contemporary apartment in central Birmingham location for interviews and filming  $% \left( 1\right) =\left( 1\right) +\left( 1\right) +\left$ 

Location: Birmingham, United Kingdom

#### Interior

Property Features Include:

- Open plan apartment
- Beech kitchen units
- White walls
- Black corner sofa
- Glass topped dining table
- Bedroom with double bed, white walls and grey carpet with large window
- Modern bathroom with white suite with green and white tiles