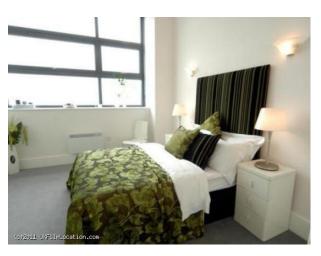

#### Interior

Property Features Include:

- Open plan apartment
- Beech kitchen units
- White walls
- Black corner sofa
- Glass topped dining table
- Bedroom with double bed, white walls and grey carpet with large window
- Modern bathroom with white suite with green and white tiles