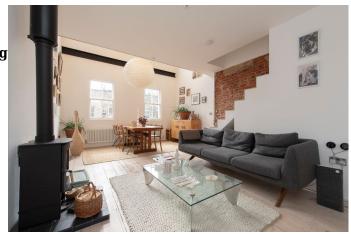

## Open Plan Apartment With Balcony For Filming And Photoshoots

**Location:** East London, London, United Kingdom

Within the M25: Yes

Categories: Modern & Contemporary Apartments

## **Features:**

| <b>Bedroom Types</b>                                   | Exterior Features                                          | Facilities                                                                                   | Floors                |
|--------------------------------------------------------|------------------------------------------------------------|----------------------------------------------------------------------------------------------|-----------------------|
| • Double Bedroom                                       | • Balcony                                                  | <ul><li>Domestic Power</li><li>Internet Access</li><li>Mains Water</li><li>Toilets</li></ul> | • Laminate Wood Floor |
| Interior Features                                      | Kitchen Facilities                                         | Kitchen types                                                                                |                       |
| <ul><li>Furnished</li><li>Wood Burning Stove</li></ul> | <ul><li>Gas Hob</li><li>Island</li><li>Open Plan</li></ul> | • Wooden Units                                                                               |                       |