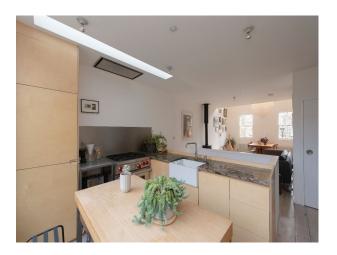

## **Features:**

| <b>Bedroom Types</b>                                   | Exterior Features                                          | Facilities                                                                                   | Floors                |
|--------------------------------------------------------|------------------------------------------------------------|----------------------------------------------------------------------------------------------|-----------------------|
| • Double Bedroom                                       | • Balcony                                                  | <ul><li>Domestic Power</li><li>Internet Access</li><li>Mains Water</li><li>Toilets</li></ul> | • Laminate Wood Floor |
| Interior Features                                      | Kitchen Facilities                                         | Kitchen types                                                                                |                       |
| <ul><li>Furnished</li><li>Wood Burning Stove</li></ul> | <ul><li>Gas Hob</li><li>Island</li><li>Open Plan</li></ul> | • Wooden Units                                                                               |                       |