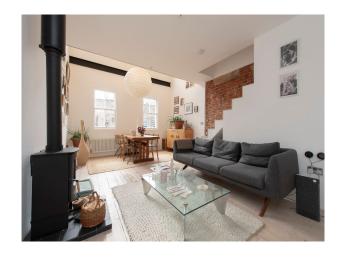

## Open Plan Apartment With Balcony For Filming And Photoshoots

**Location:** East London, London, United Kingdom

Within the M25: Yes

Categories: Modern & Contemporary Apartments

## **Features:**

| <b>Bedroom Types</b>                                   | Exterior Features                                          | Facilities                                                                                   | Floors                |
|--------------------------------------------------------|------------------------------------------------------------|----------------------------------------------------------------------------------------------|-----------------------|
| • Double Bedroom                                       | • Balcony                                                  | <ul><li>Domestic Power</li><li>Internet Access</li><li>Mains Water</li><li>Toilets</li></ul> | • Laminate Wood Floor |
| Interior Features                                      | Kitchen Facilities                                         | Kitchen types                                                                                |                       |
| <ul><li>Furnished</li><li>Wood Burning Stove</li></ul> | <ul><li>Gas Hob</li><li>Island</li><li>Open Plan</li></ul> | • Wooden Units                                                                               |                       |