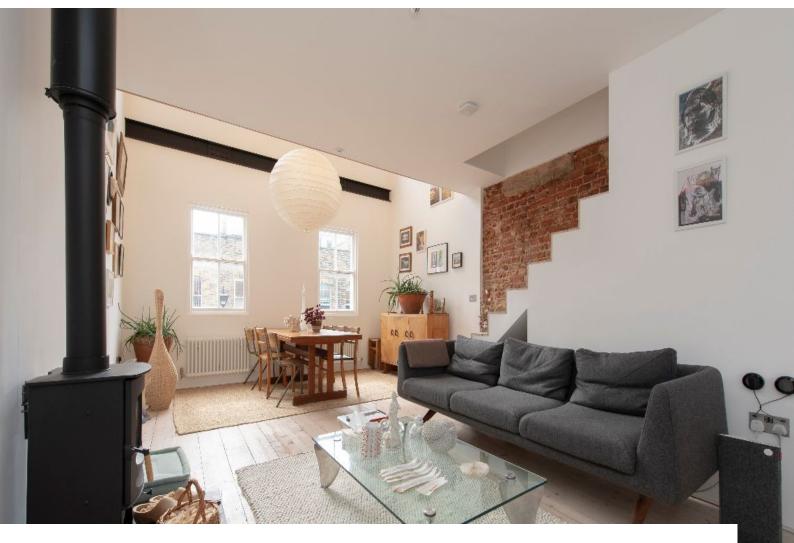

## Open Plan Apartment With Balcony For Filming And Photoshoots

**Location:** East London, London, United Kingdom

Within the M25: Yes

Categories: Modern & Contemporary Apartments

## **Features:**

| <b>Bedroom Types</b>                                   | Exterior Features                                          | Facilities                                                                                   | Floors                |
|--------------------------------------------------------|------------------------------------------------------------|----------------------------------------------------------------------------------------------|-----------------------|
| • Double Bedroom                                       | • Balcony                                                  | <ul><li>Domestic Power</li><li>Internet Access</li><li>Mains Water</li><li>Toilets</li></ul> | • Laminate Wood Floor |
| Interior Features                                      | Kitchen Facilities                                         | Kitchen types                                                                                |                       |
| <ul><li>Furnished</li><li>Wood Burning Stove</li></ul> | <ul><li>Gas Hob</li><li>Island</li><li>Open Plan</li></ul> | • Wooden Units                                                                               |                       |