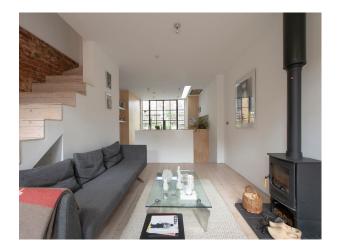

## Open Plan Apartment With Balcony For Filming And Photoshoots

**Location:** East London, London, United Kingdom

Within the M25: Yes

Categories: Modern & Contemporary Apartments

## **Features:**

| <b>Bedroom Types</b>                                   | Exterior Features                                          | Facilities                                                                                   | Floors                |
|--------------------------------------------------------|------------------------------------------------------------|----------------------------------------------------------------------------------------------|-----------------------|
| • Double Bedroom                                       | • Balcony                                                  | <ul><li>Domestic Power</li><li>Internet Access</li><li>Mains Water</li><li>Toilets</li></ul> | • Laminate Wood Floor |
| Interior Features                                      | Kitchen Facilities                                         | Kitchen types                                                                                |                       |
| <ul><li>Furnished</li><li>Wood Burning Stove</li></ul> | <ul><li>Gas Hob</li><li>Island</li><li>Open Plan</li></ul> | • Wooden Units                                                                               |                       |