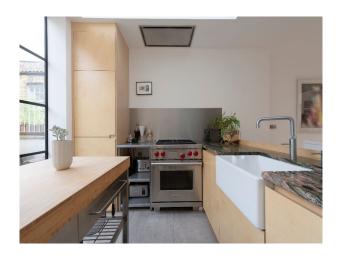

## **Features:**

| <b>Bedroom Types</b>                                   | Exterior Features                                          | Facilities                                                                                   | Floors                |
|--------------------------------------------------------|------------------------------------------------------------|----------------------------------------------------------------------------------------------|-----------------------|
| • Double Bedroom                                       | • Balcony                                                  | <ul><li>Domestic Power</li><li>Internet Access</li><li>Mains Water</li><li>Toilets</li></ul> | • Laminate Wood Floor |
| Interior Features                                      | Kitchen Facilities                                         | Kitchen types                                                                                |                       |
| <ul><li>Furnished</li><li>Wood Burning Stove</li></ul> | <ul><li>Gas Hob</li><li>Island</li><li>Open Plan</li></ul> | • Wooden Units                                                                               |                       |