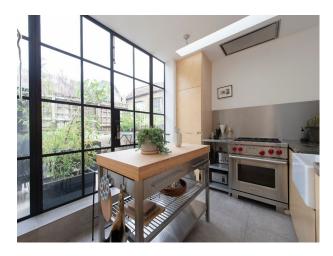

## Open Plan Apartment With Balcony For Filming And Photoshoots

**Location:** East London, London, United Kingdom

Within the M25: Yes

Categories: Modern & Contemporary Apartments

## **Features:**

| <b>Bedroom Types</b>                                   | Exterior Features                                          | Facilities                                                                                   | Floors                |
|--------------------------------------------------------|------------------------------------------------------------|----------------------------------------------------------------------------------------------|-----------------------|
| • Double Bedroom                                       | • Balcony                                                  | <ul><li>Domestic Power</li><li>Internet Access</li><li>Mains Water</li><li>Toilets</li></ul> | • Laminate Wood Floor |
| Interior Features                                      | Kitchen Facilities                                         | Kitchen types                                                                                |                       |
| <ul><li>Furnished</li><li>Wood Burning Stove</li></ul> | <ul><li>Gas Hob</li><li>Island</li><li>Open Plan</li></ul> | • Wooden Units                                                                               |                       |