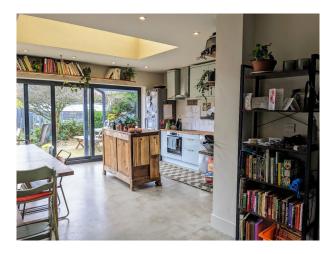

### **Kitchen Facilities**

- Eat In
- Island
- Kitchen Diner
- Large Dining Table

### **Kitchen types**

- Kitchen With Island
- Wooden Units