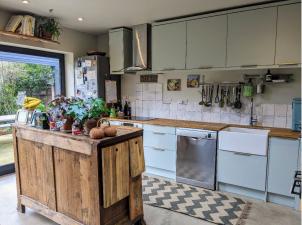

### **Kitchen Facilities**

- Eat In
- Island
- Kitchen Diner
- Large Dining Table

### **Kitchen types**

- Kitchen With Island
- Wooden Units