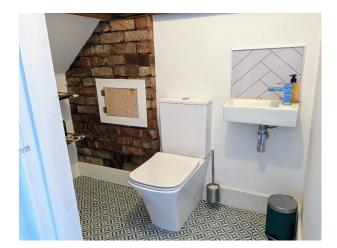

### **Features:**

| Bathroom | Types |
|----------|-------|
|----------|-------|

- Family Bathroom
- Multi-Person Bath
- Shower Room