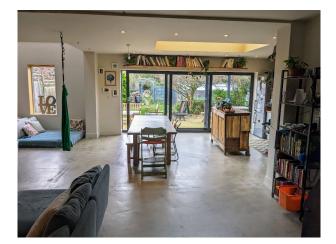

### **Kitchen Facilities**

- Eat In
- Island
- Kitchen Diner
- Large Dining Table

### **Kitchen types**

- Kitchen With Island
- Wooden Units