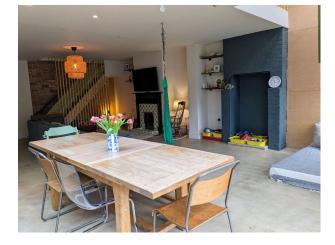

### **Kitchen Facilities**

- Eat In
- Island
- Kitchen Diner
- Large Dining Table

### **Interior Features**

- Furnished
- Period Fireplace