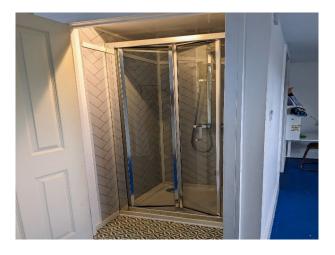

### **Features:**

| Bathroom | Types |
|----------|-------|
|----------|-------|

- Family Bathroom
- Multi-Person Bath
- Shower Room