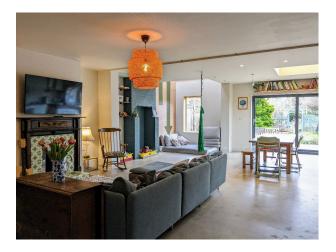

### **Kitchen Facilities**

- Eat In
- Island
- Kitchen Diner
- Large Dining Table

### **Interior Features**

- Furnished
- Period Fireplace