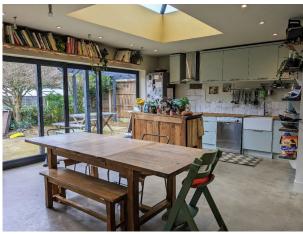

### **Kitchen Facilities**

- Eat In
- Island
- Kitchen Diner
- Large Dining Table

### **Kitchen types**

- Kitchen With Island
- Wooden Units