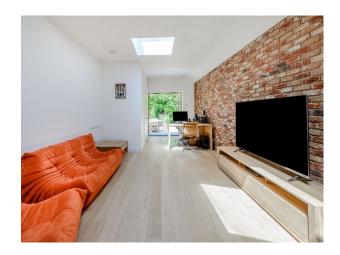

# SE5401 Open Plan Modern Bungalow For Filming

2,800 sq ft pen plan home with 4 bedrooms and 3 bathrooms with large garden

# **SE5401**

## **Open Plan Modern Bungalow For Filming**

 $2,\!800~sq~ft~pen~plan~home~with~4~bedrooms~and~3~bathrooms~with~large~garden$ 



Location: Surrey, United Kingdom

Within the M25: No

Categories: Bungalows | Family Modern

### **Features:**

### Interior

open plan 4 bedrooms and 3 bathrooms.

### Exterior

The back garden is north facing but we have a large south facing front garden too with a terrace at the front of the house. Driveway to fit around 4/5 cars.