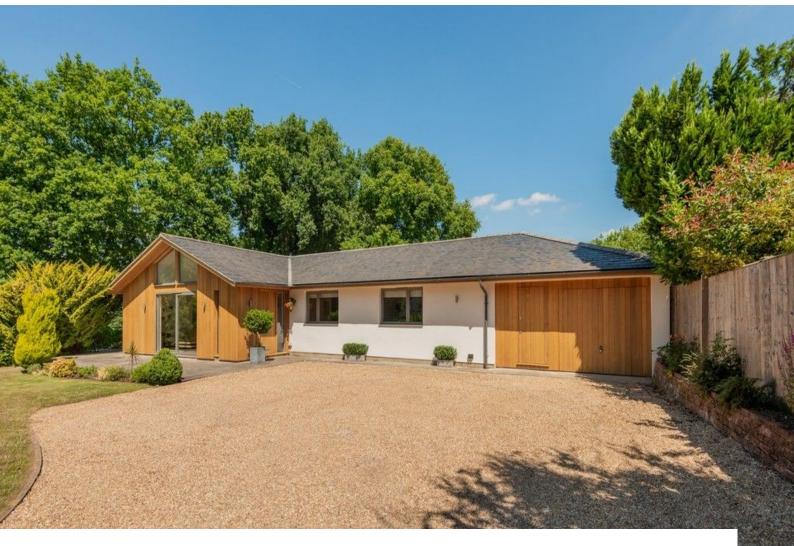

# SE5401 Open Plan Modern Bungalow For Filming

2,800 sq ft pen plan home with 4 bedrooms and 3 bathrooms with large garden

## **Open Plan Modern Bungalow For Filming**

 $2,\!800~sq~ft~pen~plan~home~with~4~bedrooms~and~3~bathrooms~with~large~garden$ 

Location: Surrey, United Kingdom

Within the M25: No

Categories: Bungalows | Family Modern

### Exterior

The back garden is north facing but we have a large south facing front garden too with a terrace at the front of the house. Driveway to fit around 4/5 cars.