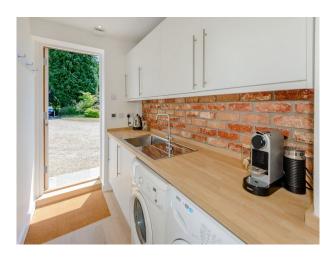

# SE5401 Open Plan Modern Bungalow For Filming

2,800 sq ft pen plan home with 4 bedrooms and 3 bathrooms with large garden

# **SE5401**

## **Open Plan Modern Bungalow For Filming**

 $2,\!800~sq~ft~pen~plan~home~with~4~bedrooms~and~3~bathrooms~with~large~garden$ 



Location: Surrey, United Kingdom

Within the M25: No

Categories: Bungalows | Family Modern

### **Features:**

### Interior

open plan 4 bedrooms and 3 bathrooms.

### Exterior

The back garden is north facing but we have a large south facing front garden too with a terrace at the front of the house. Driveway to fit around 4/5 cars.