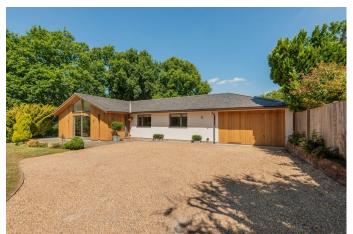

# SE5401 Open Plan Modern Bungalow For Filming

2,800 sq ft pen plan home with 4 bedrooms and 3 bathrooms with large garden

## **Open Plan Modern Bungalow For Filming**

 $2,\!800~sq~ft~pen~plan~home~with~4~bedrooms~and~3~bathrooms~with~large~garden$ 

Location: Surrey, United Kingdom

Within the M25: No

Categories: Bungalows | Family Modern

### Exterior

The back garden is north facing but we have a large south facing front garden too with a terrace at the front of the house. Driveway to fit around 4/5 cars.