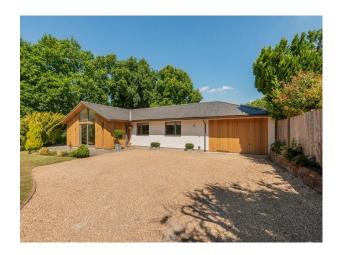

# SE5401 Open Plan Modern Bungalow For Filming

2,800 sq ft pen plan home with 4 bedrooms and 3 bathrooms with large garden

## **Open Plan Modern Bungalow For Filming**

 $2,\!800~sq~ft~pen~plan~home~with~4~bedrooms~and~3~bathrooms~with~large~garden$ 

Location: Surrey, United Kingdom

Within the M25: No

Categories: Bungalows | Family Modern

### Exterior

The back garden is north facing but we have a large south facing front garden too with a terrace at the front of the house. Driveway to fit around 4/5 cars.