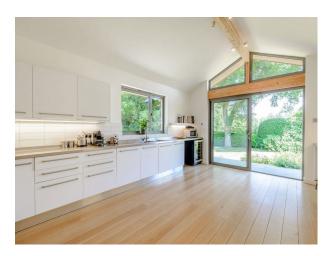

# SE5401 Open Plan Modern Bungalow For Filming

2,800 sq ft pen plan home with 4 bedrooms and 3 bathrooms with large garden

# **SE5401**

## **Open Plan Modern Bungalow For Filming**

 $2,\!800~sq~ft~pen~plan~home~with~4~bedrooms~and~3~bathrooms~with~large~garden$ 



Location: Surrey, United Kingdom

Within the M25: No

Categories: Bungalows | Family Modern

### **Features:**

### Interior

open plan 4 bedrooms and 3 bathrooms.

### Exterior

The back garden is north facing but we have a large south facing front garden too with a terrace at the front of the house. Driveway to fit around 4/5 cars.