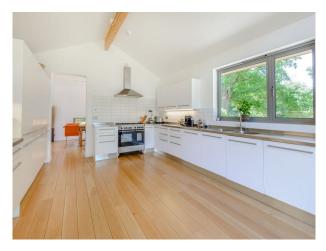

# SE5401 Open Plan Modern Bungalow For Filming

2,800 sq ft pen plan home with 4 bedrooms and 3 bathrooms with large garden

# **SE5401**

## **Open Plan Modern Bungalow For Filming**

 $2,\!800~sq~ft~pen~plan~home~with~4~bedrooms~and~3~bathrooms~with~large~garden$ 



Location: Surrey, United Kingdom

Within the M25: No

Categories: Bungalows | Family Modern

### **Features:**

### Interior

open plan 4 bedrooms and 3 bathrooms.

### Exterior

The back garden is north facing but we have a large south facing front garden too with a terrace at the front of the house. Driveway to fit around 4/5 cars.