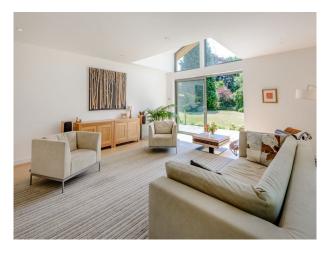

# SE5401 Open Plan Modern Bungalow For Filming

2,800 sq ft pen plan home with 4 bedrooms and 3 bathrooms with large garden

# **SE5401**

## **Open Plan Modern Bungalow For Filming**

 $2,\!800~sq~ft~pen~plan~home~with~4~bedrooms~and~3~bathrooms~with~large~garden$ 



Location: Surrey, United Kingdom

Within the M25: No

Categories: Bungalows | Family Modern

### **Features:**

### Interior

open plan 4 bedrooms and 3 bathrooms.

### Exterior

The back garden is north facing but we have a large south facing front garden too with a terrace at the front of the house. Driveway to fit around 4/5 cars.