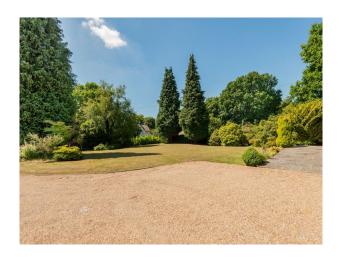

### Exterior

The back garden is north facing but we have a large south facing front garden too with a terrace at the front of the house. Driveway to fit around 4/5 cars.