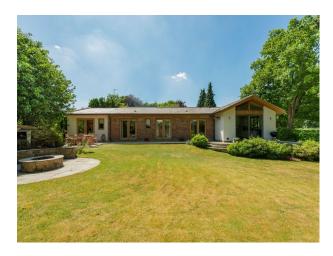

### Exterior

The back garden is north facing but we have a large south facing front garden too with a terrace at the front of the house. Driveway to fit around 4/5 cars.