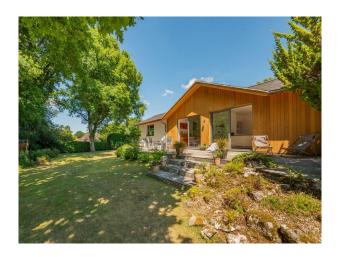

### Exterior

The back garden is north facing but we have a large south facing front garden too with a terrace at the front of the house. Driveway to fit around 4/5 cars.