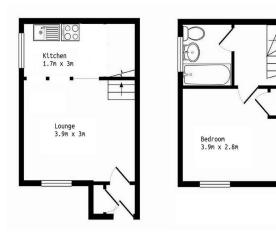

--|-----------------------|---------------------------------------------------------------------------------------------------|-------------------|
| • Family Bathroom  | • Double Bedroom      | <ul> <li>Domestic Power</li> <li>Internet Access</li> <li>Mains Water</li> <li>Toilets</li> </ul> | • Unfurnished     |
| Kitchen Facilities | Kitchen types         | Parking                                                                                           | Views             |
| • Induction Hob    | • Cream & White Units | • On Street Parking                                                                               | Residential View  |

### Interior

Lived in small open plan home that can be decorated.

#### Exterior

Modern terraced house with patio and large hedge.