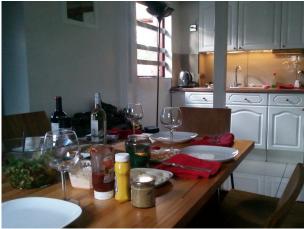

--------------|-----------------------|---------------------------------------------------------------------------------------------------|-------------------|
| • Family Bathroom  | • Double Bedroom      | <ul> <li>Domestic Power</li> <li>Internet Access</li> <li>Mains Water</li> <li>Toilets</li> </ul> | • Unfurnished     |
| Kitchen Facilities | Kitchen types         | Parking                                                                                           | Views             |
| • Induction Hob    | • Cream & White Units | • On Street Parking                                                                               | Residential View  |

### Interior

Lived in small open plan home that can be decorated.

#### Exterior

Modern terraced house with patio and large hedge.