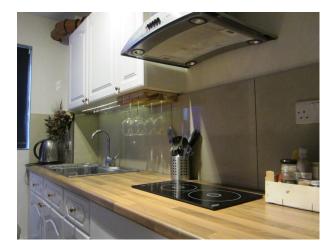

----------|-----------------------|---------------------------------------------------------------------------------------------------|-------------------|
| • Family Bathroom  | • Double Bedroom      | <ul> <li>Domestic Power</li> <li>Internet Access</li> <li>Mains Water</li> <li>Toilets</li> </ul> | • Unfurnished     |
| Kitchen Facilities | Kitchen types         | Parking                                                                                           | Views             |
| • Induction Hob    | • Cream & White Units | • On Street Parking                                                                               | Residential View  |

### Interior

Lived in small open plan home that can be decorated.

#### Exterior

Modern terraced house with patio and large hedge.