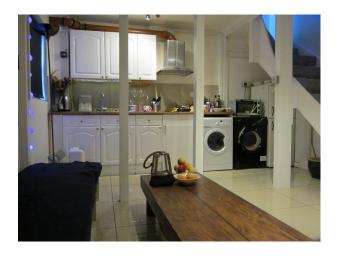

----------------|-----------------------|---------------------------------------------------------------------------------------------------|-------------------|
| • Family Bathroom  | • Double Bedroom      | <ul> <li>Domestic Power</li> <li>Internet Access</li> <li>Mains Water</li> <li>Toilets</li> </ul> | • Unfurnished     |
| Kitchen Facilities | Kitchen types         | Parking                                                                                           | Views             |
| • Induction Hob    | • Cream & White Units | • On Street Parking                                                                               | Residential View  |

### Interior

Lived in small open plan home that can be decorated.

#### Exterior

Modern terraced house with patio and large hedge.